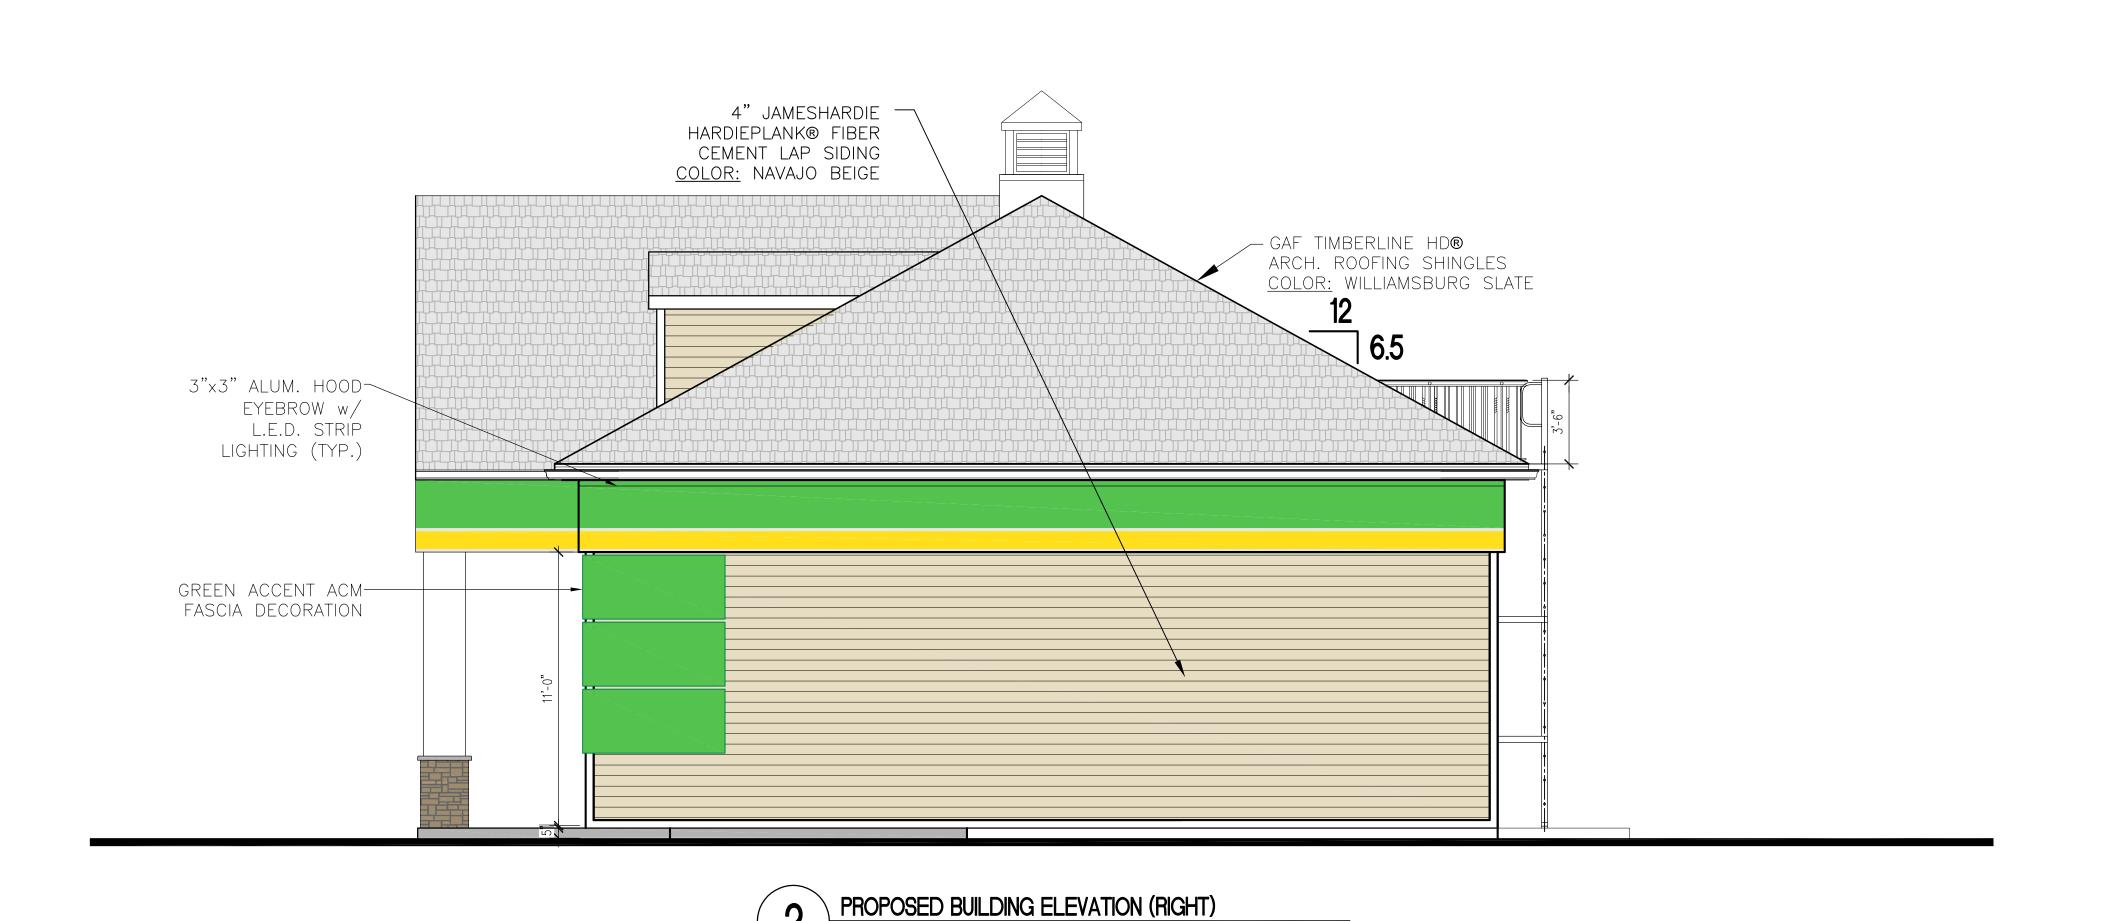

PROPOSED BUILDING ELEVATION (LEFT)

SCALE: 1/4" = 1'-0"

THIS DRAWING IS TO BE UTILIZED FOR CONCEPT PLANNING PURPOSES ONLY AND IS INTENDED FOR MUNICIPAL AND/OR AGENCY REVIEW AND APPROVAL. THIS DRAWING IS NOT INTENDED AS A CONSTRUCTION DOCUMENT UNLESS INDICATED OTHERWISE.