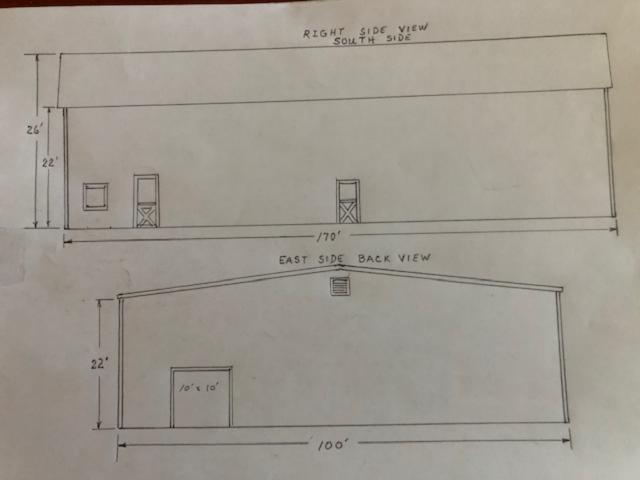

### 21 Tolland Green, Tolland, Connecticut

Thursday, August 4, 2022 at 7:00 p.m., 2nd floor, Conference Room C

- 1. Call to Order
- 2. New Business
  - 2.1. 140 Tolland Stage Road Applicant: Tri-Town Gymnastics
- 3. Old Business
  - 3.1. 216 Merrow Road Letter from April 2021 meeting
  - 3.2. Planning and Zoning Joint Meeting
- 4. Approve Minutes April 7, 2022 Regular Meeting
- 5. Other Business
- 6. Adjournment