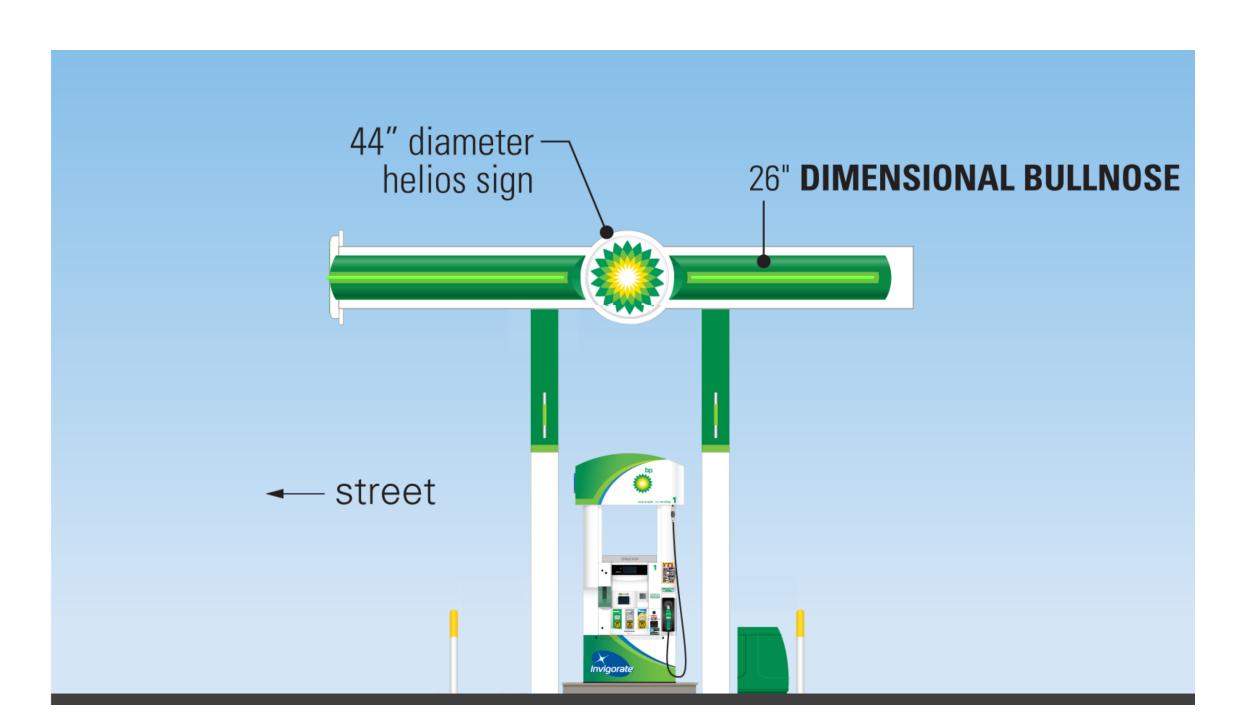

| 20-12                    | DRAWING NO. |
|--------------------------|-------------|
| ISSUE DATE:<br>5/12/2021 | A-202       |
| SCALE:<br>AS NOTED       |             |

PROPOSED CONCEPTUAL FUELING CANOPY ELEVATION (FRONT/REAR OPP. HAND)

SCALE: 1/4" = 1'-0"

PROPOSED CONCEPTUAL FUELING CANOPY ELEVATION (RIGHT)

SCALE: 1/4" = 1'-0"

PROPOSED CONCEPTUAL FUELING CANOPY ELEVATION (LEFT)

SCALE: 1/4' = 1'-0'

THIS DRAWING IS TO BE UTILIZED FOR CONCEPT PLANNING PURPOSES ONLY AND IS INTENDED FOR MUNICIPAL AND/OR AGENCY REVIEW AND APPROVAL. THIS DRAWING IS NOT INTENDED AS A CONSTRUCTION DOCUMENT UNLESS INDICATED OTHERWISE.