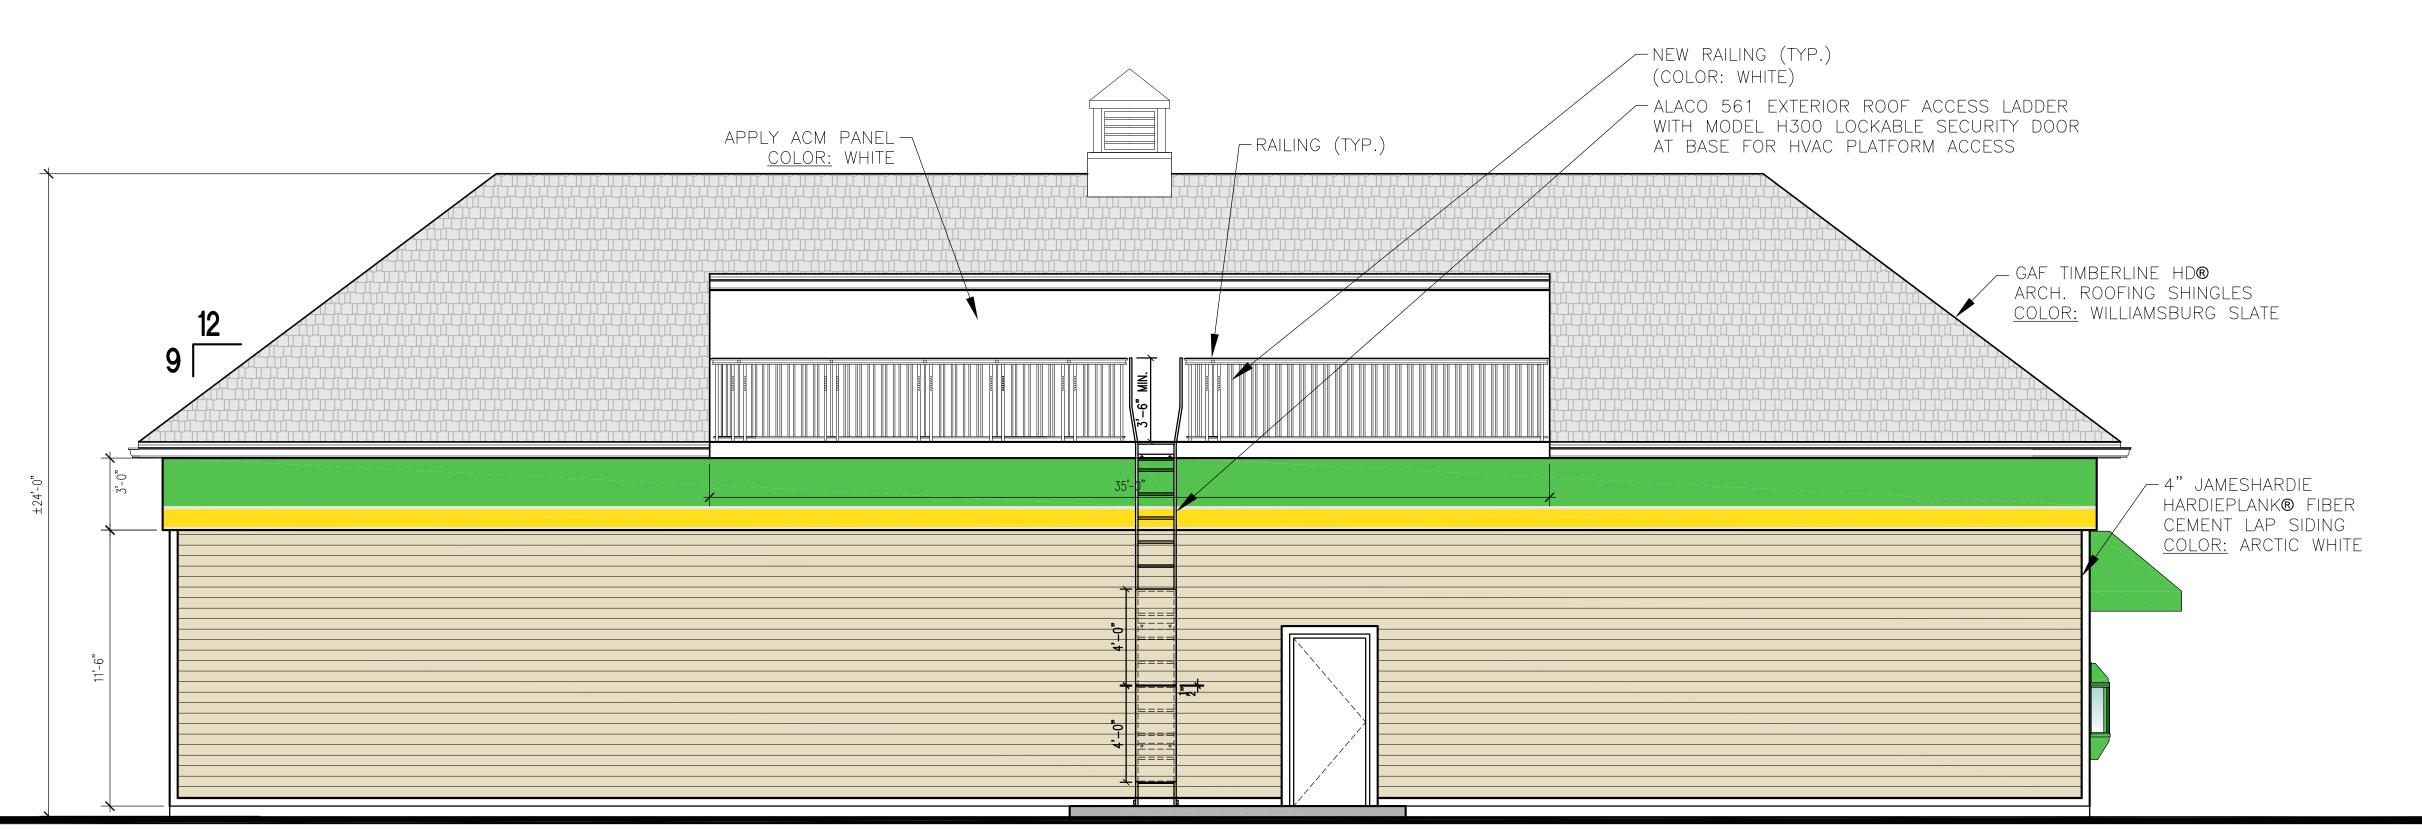

PROPOSED CONCEPTUAL FLOOR PLAN
SCALE: 1/4" = 1'-0"

PROPOSED BUILDING ELEVATION (REAR)

SCALE: 1/4' = 1'-0'

THIS DRAWING IS TO BE UTILIZED FOR CONCEPT PLANNING PURPOSES ONLY AND IS INTENDED FOR MUNICIPAL AND/OR AGENCY REVIEW AND APPROVAL. THIS DRAWING IS NOT INTENDED AS A CONSTRUCTION DOCUMENT UNLESS INDICATED OTHERWISE.

APPLICANT:

NEW FUELING STATION

AND CONVENIENCE STORE

216 MERROW ROAD TOLLAND, CT 06084

PROP

PROPOSED
CONCEPTUAL
BUILDING
ELEVATIONS

| RKCD PROJECT # :<br>20-12 | DRAWING NO. |
|---------------------------|-------------|
| ISSUE DATE:<br>5/12/2021  | A-201       |
| SCALE:<br>AS NOTED        |             |