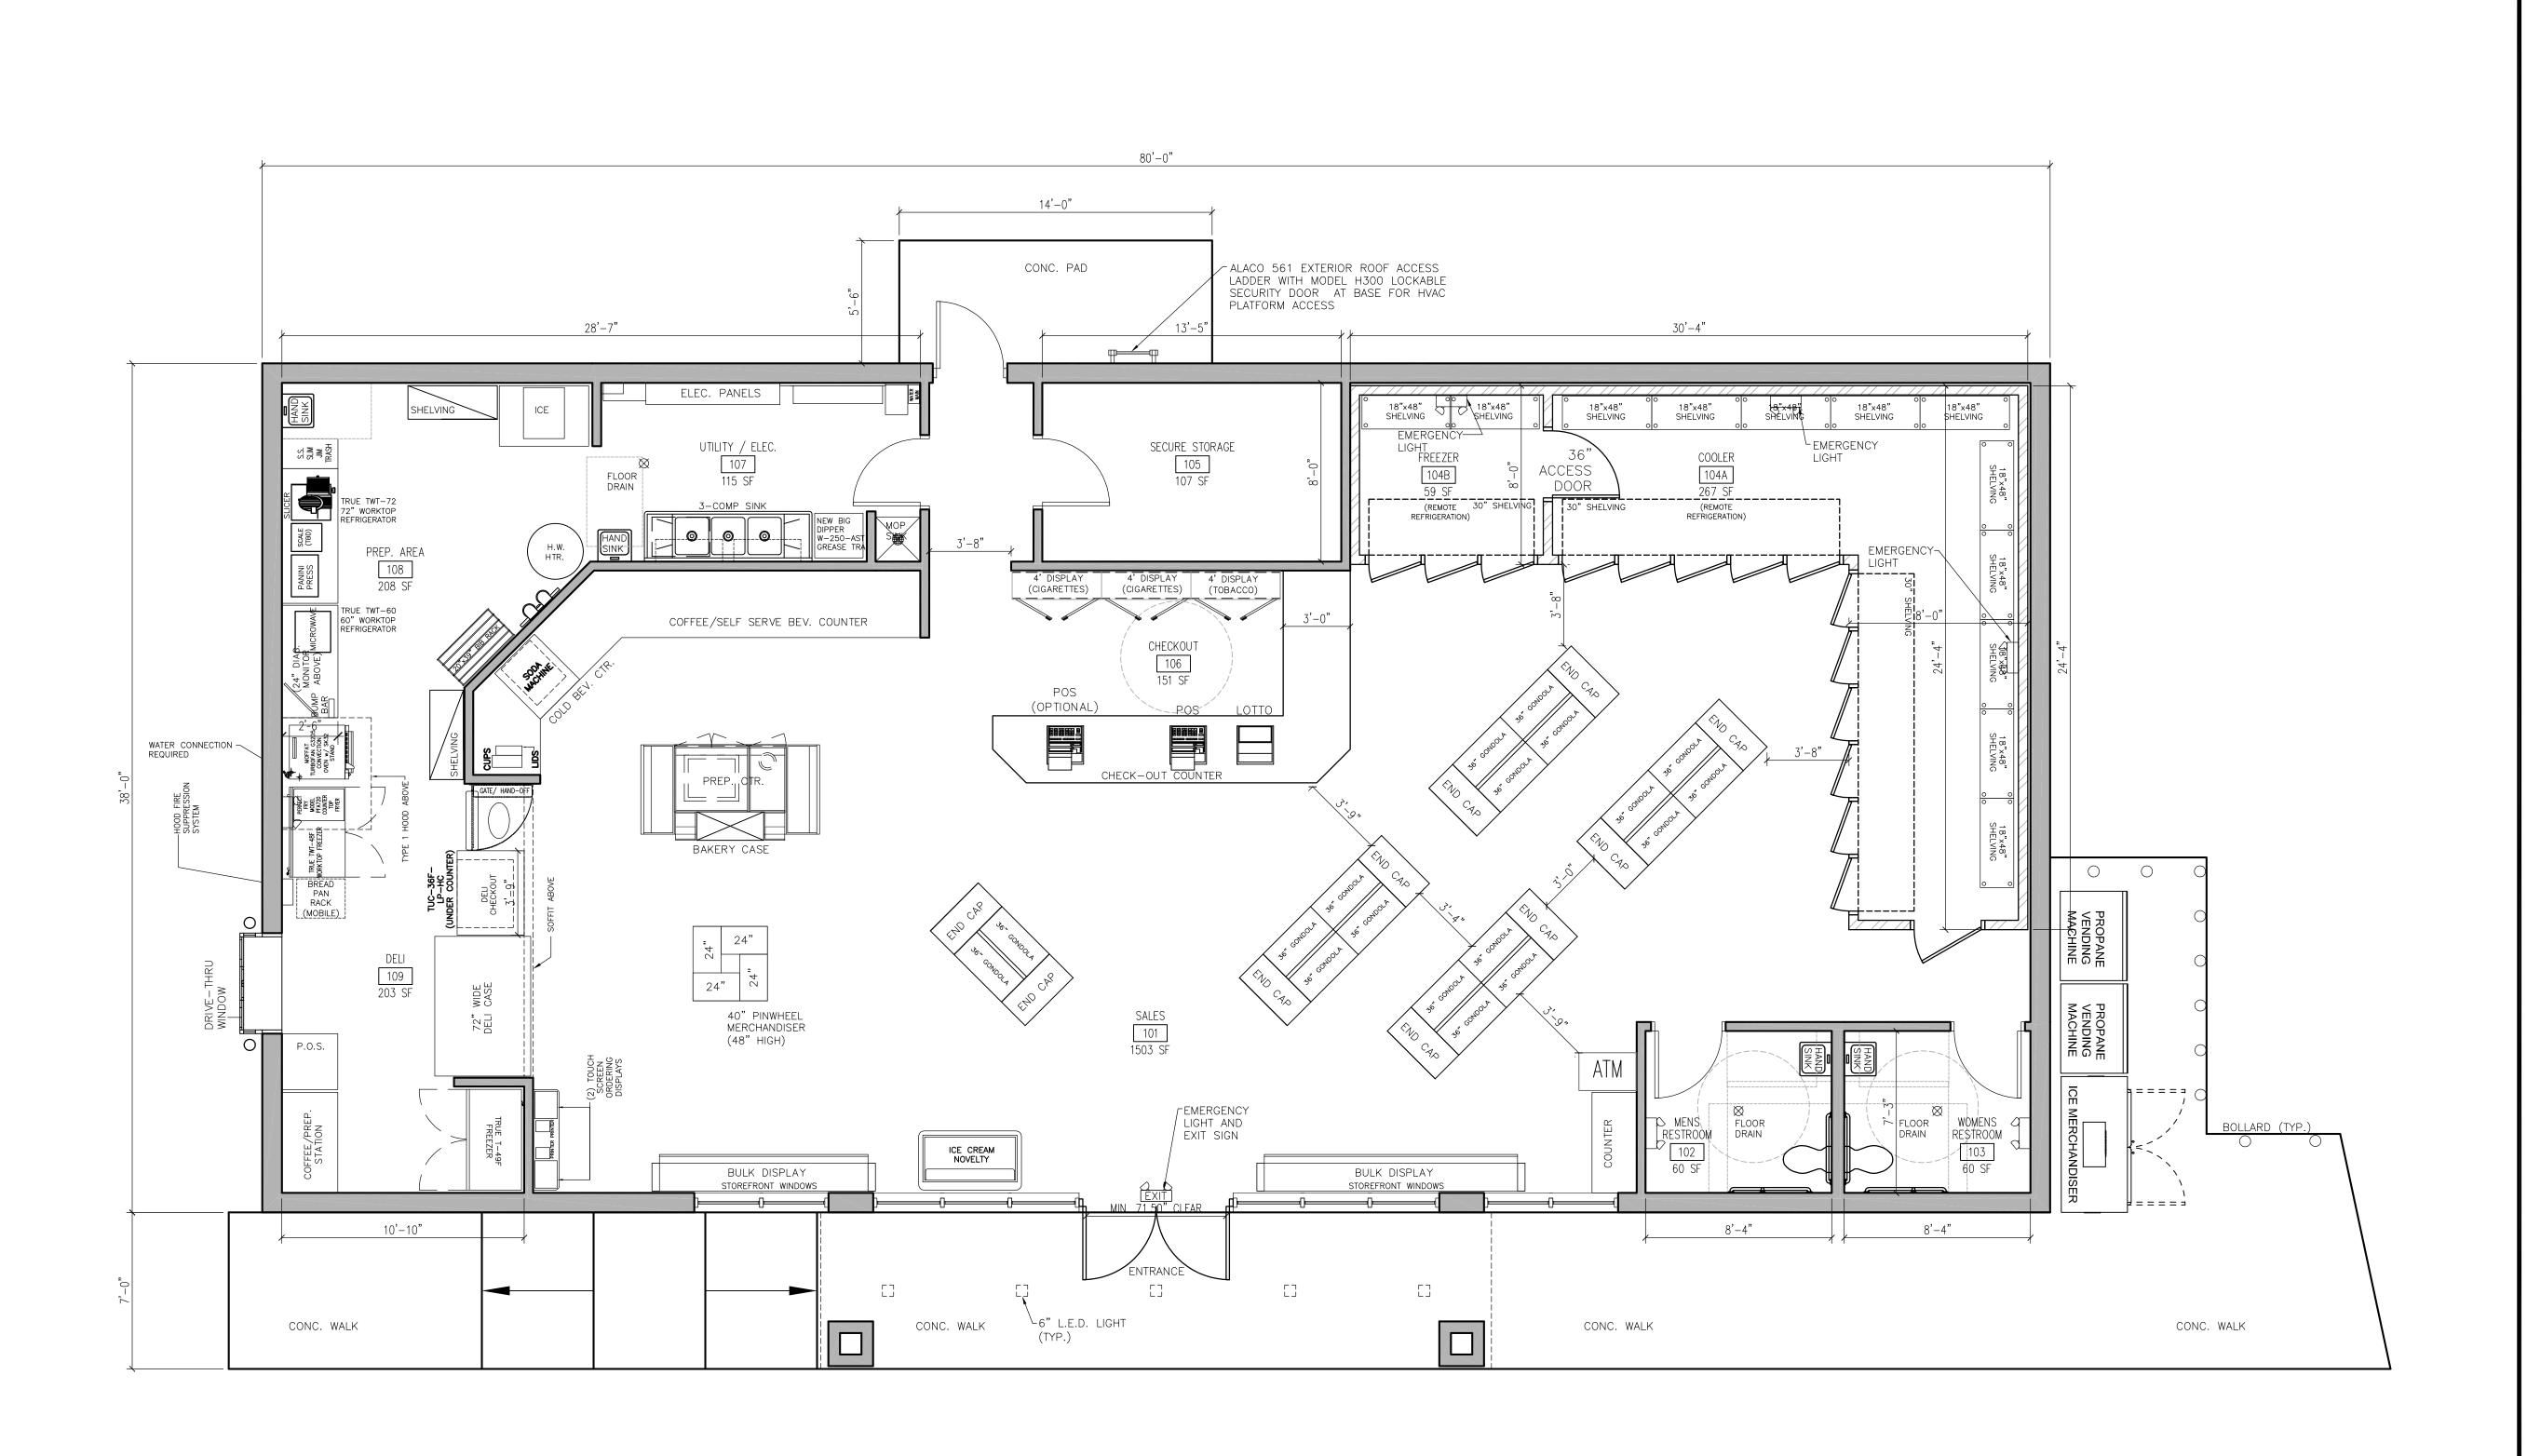

PROPOSED CONCEPTUAL FLOOR PLAN

| RKCD PROJECT # :<br>20-12 | DRAWING NO. |
|---------------------------|-------------|
| ISSUE DATE:<br>5/12/2021  | A-101       |
| SCALE:<br>AS NOTED        |             |

PROPOSED CONCEPTUAL FLOOR PLAN
SCALE: 1/4" = 1'-0"

PROPOSED BUILDING ELEVATION (REAR)

SCALE: 1/4' = 1'-0'

THIS DRAWING IS TO BE UTILIZED FOR CONCEPT PLANNING PURPOSES ONLY AND IS INTENDED FOR MUNICIPAL AND/OR AGENCY REVIEW AND APPROVAL. THIS DRAWING IS NOT INTENDED AS A CONSTRUCTION DOCUMENT UNLESS INDICATED OTHERWISE.