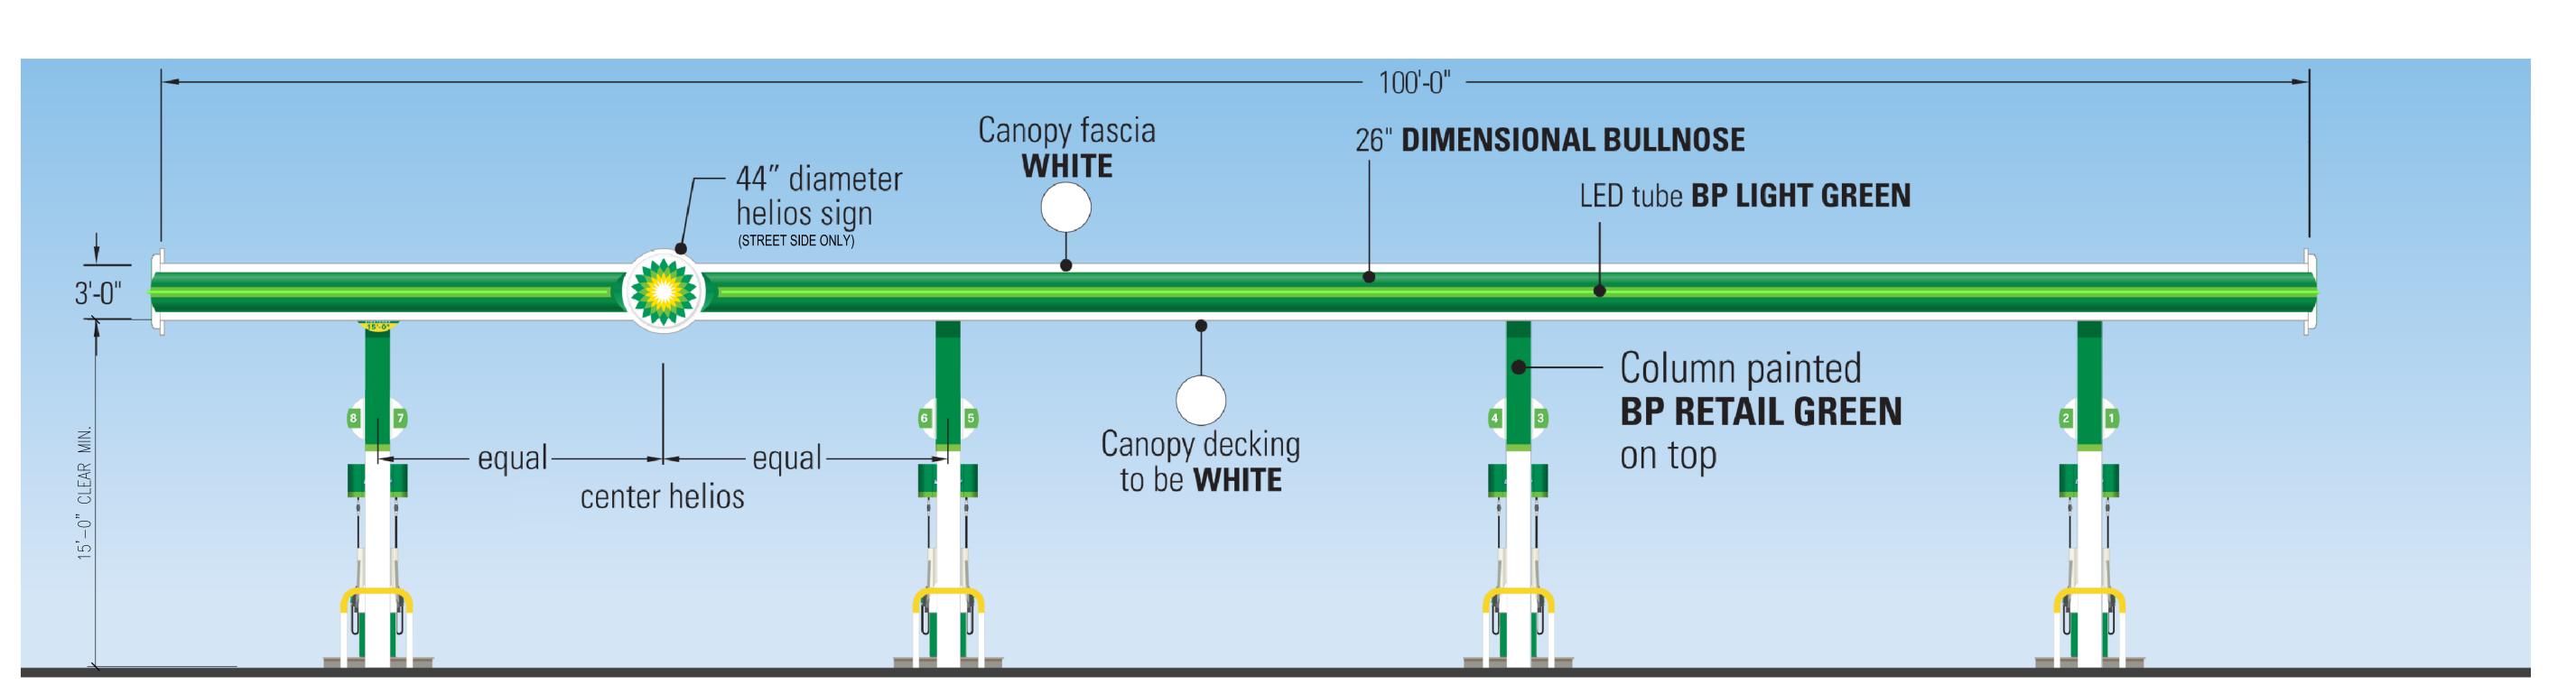

| 20-12                    | DRAWING NO. |
|--------------------------|-------------|
| ISSUE DATE:<br>5/12/2021 | A-202       |
| SCALE:<br>AS NOTED       |             |

PROPOSED CONCEPTUAL FUELING CANOPY ELEVATION (FRONT/REAR OPP. HAND)

SCALE: 1/4" = 1'-0"

PROPOSED CONCEPTUAL FUELING CANOPY ELEVATION (RIGHT)

SCALE: 1/4" = 1'-0"

PROPOSED CONCEPTUAL FUELING CANOPY ELEVATION (LEFT)

SCALE: 1/4' = 1'-0'

THIS DRAWING IS TO BE UTILIZED FOR CONCEPT PLANNING PURPOSES ONLY AND IS INTENDED FOR MUNICIPAL AND/OR AGENCY REVIEW AND APPROVAL. THIS DRAWING IS NOT INTENDED AS A CONSTRUCTION DOCUMENT UNLESS INDICATED OTHERWISE.