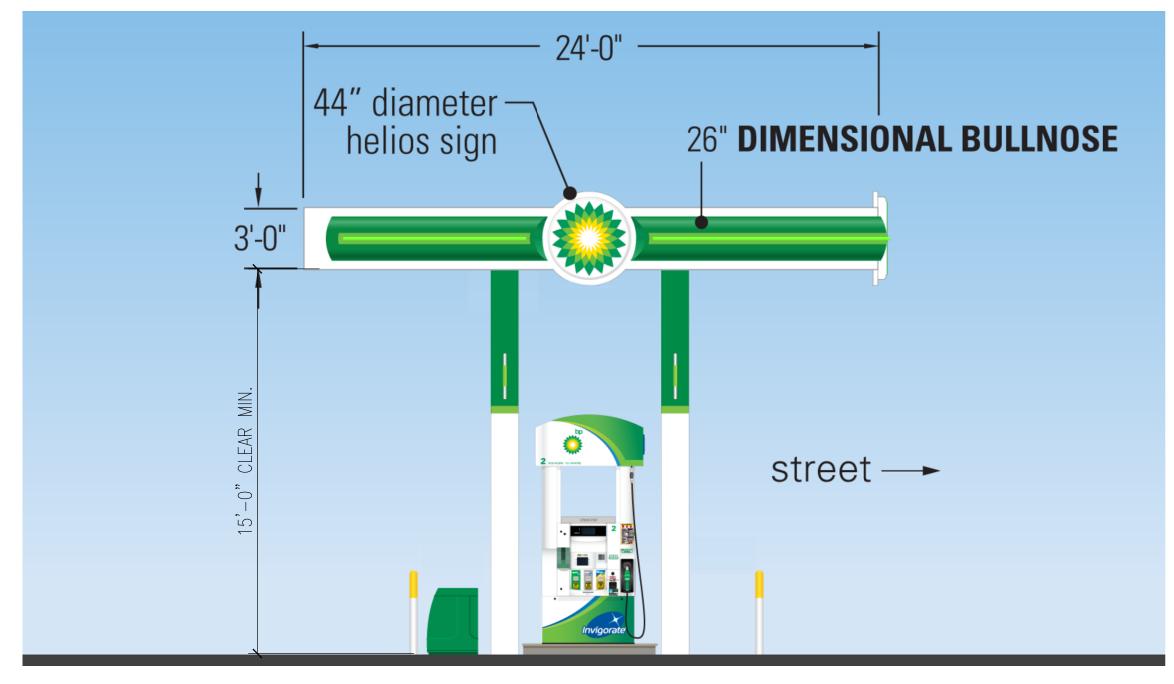

| 20-12                    | DRAWING NO. |
|--------------------------|-------------|
| ISSUE DATE:<br>5/12/2021 | A-202       |
| SCALE:<br>AS NOTED       |             |

PROPOSED CONCEPTUAL FUELING CANOPY ELEVATION (FRONT/REAR OPP. HAND)

SCALE: 1/4" = 1'-0"

PROPOSED CONCEPTUAL FUELING CANOPY ELEVATION (RIGHT)

SCALE: 1/4" = 1'-0"

PROPOSED CONCEPTUAL FUELING CANOPY ELEVATION (LEFT)

SCALE: 1/4' = 1'-0'

THIS DRAWING IS TO BE UTILIZED FOR CONCEPT PLANNING PURPOSES ONLY AND IS INTENDED FOR MUNICIPAL AND/OR AGENCY REVIEW AND APPROVAL. THIS DRAWING IS NOT INTENDED AS A CONSTRUCTION DOCUMENT UNLESS INDICATED OTHERWISE.