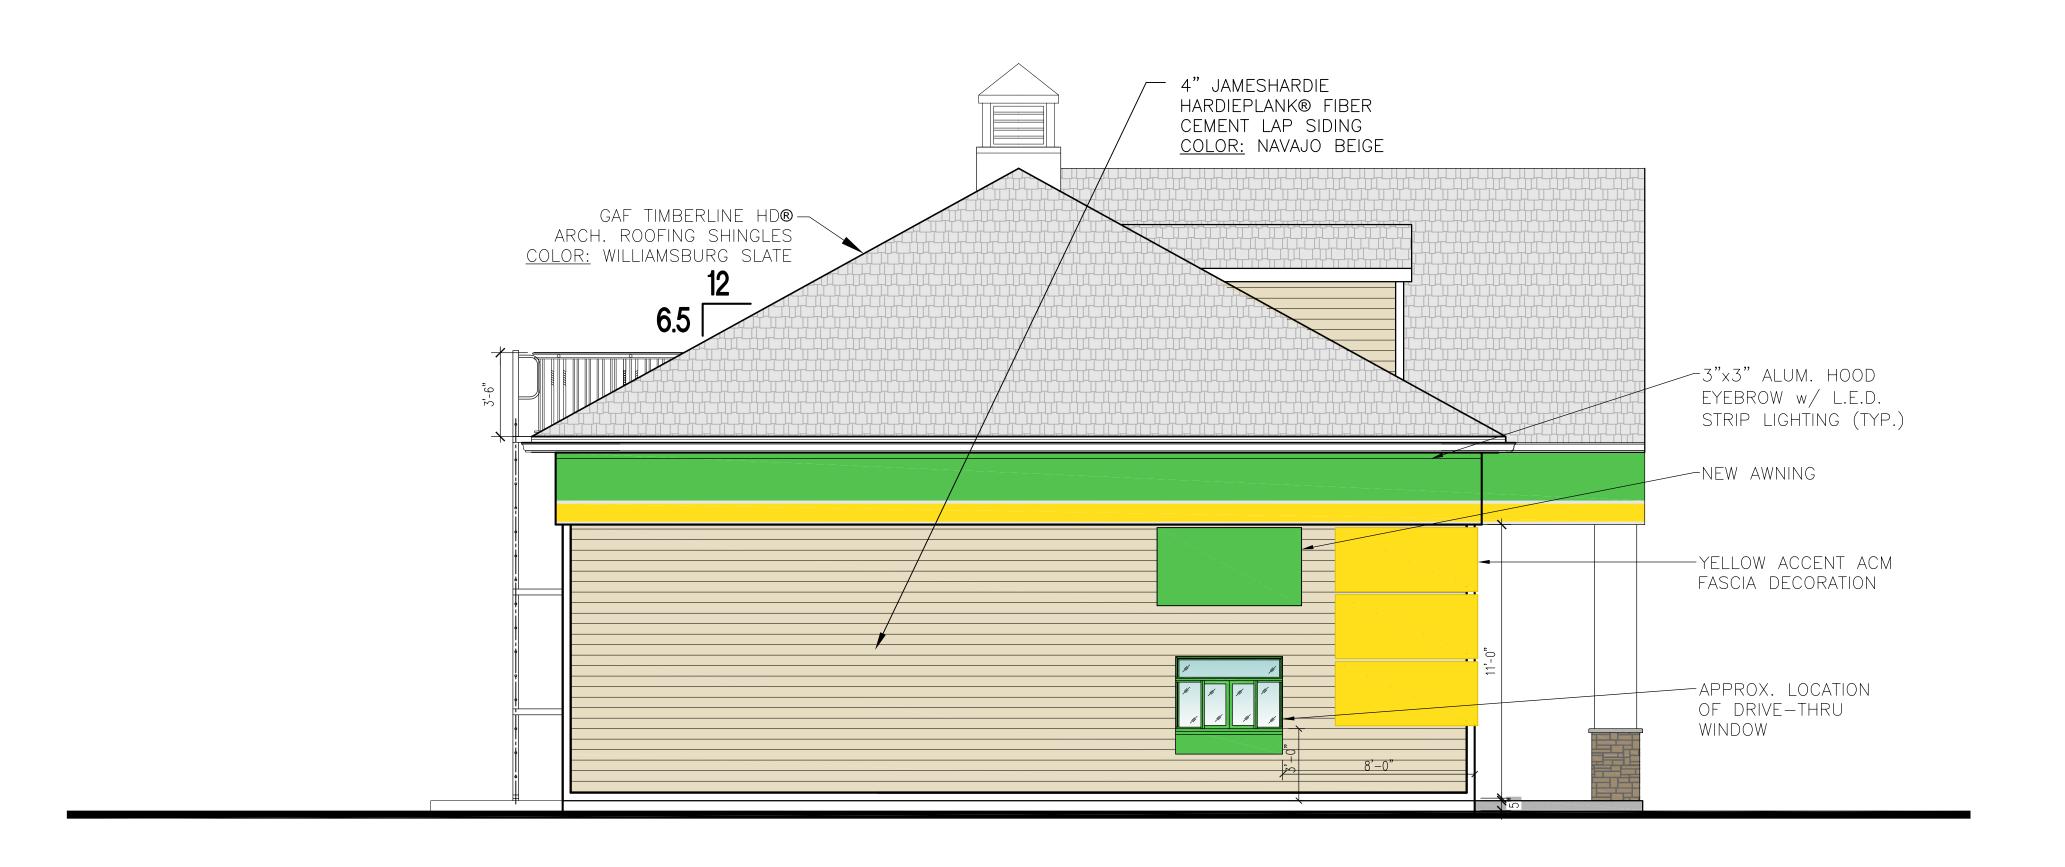

APPLICANT:

NEW FUELING STATION

AND CONVENIENCE STORE

216 MERROW ROAD TOLLAND, CT 06084

PROP

PROPOSED
CONCEPTUAL
BUILDING
ELEVATIONS

| RKCD PROJECT # :<br>20-12 | DRAWING NO. |
|---------------------------|-------------|
| ISSUE DATE:<br>5/12/2021  | A-201       |
| SCALE:<br>AS NOTED        |             |

PROPOSED BUILDING ELEVATION (LEFT)

SCALE: 1/4" = 1'-0"

THIS DRAWING IS TO BE UTILIZED FOR CONCEPT PLANNING PURPOSES ONLY AND IS INTENDED FOR MUNICIPAL AND/OR AGENCY REVIEW AND APPROVAL. THIS DRAWING IS NOT INTENDED AS A CONSTRUCTION DOCUMENT UNLESS INDICATED OTHERWISE.