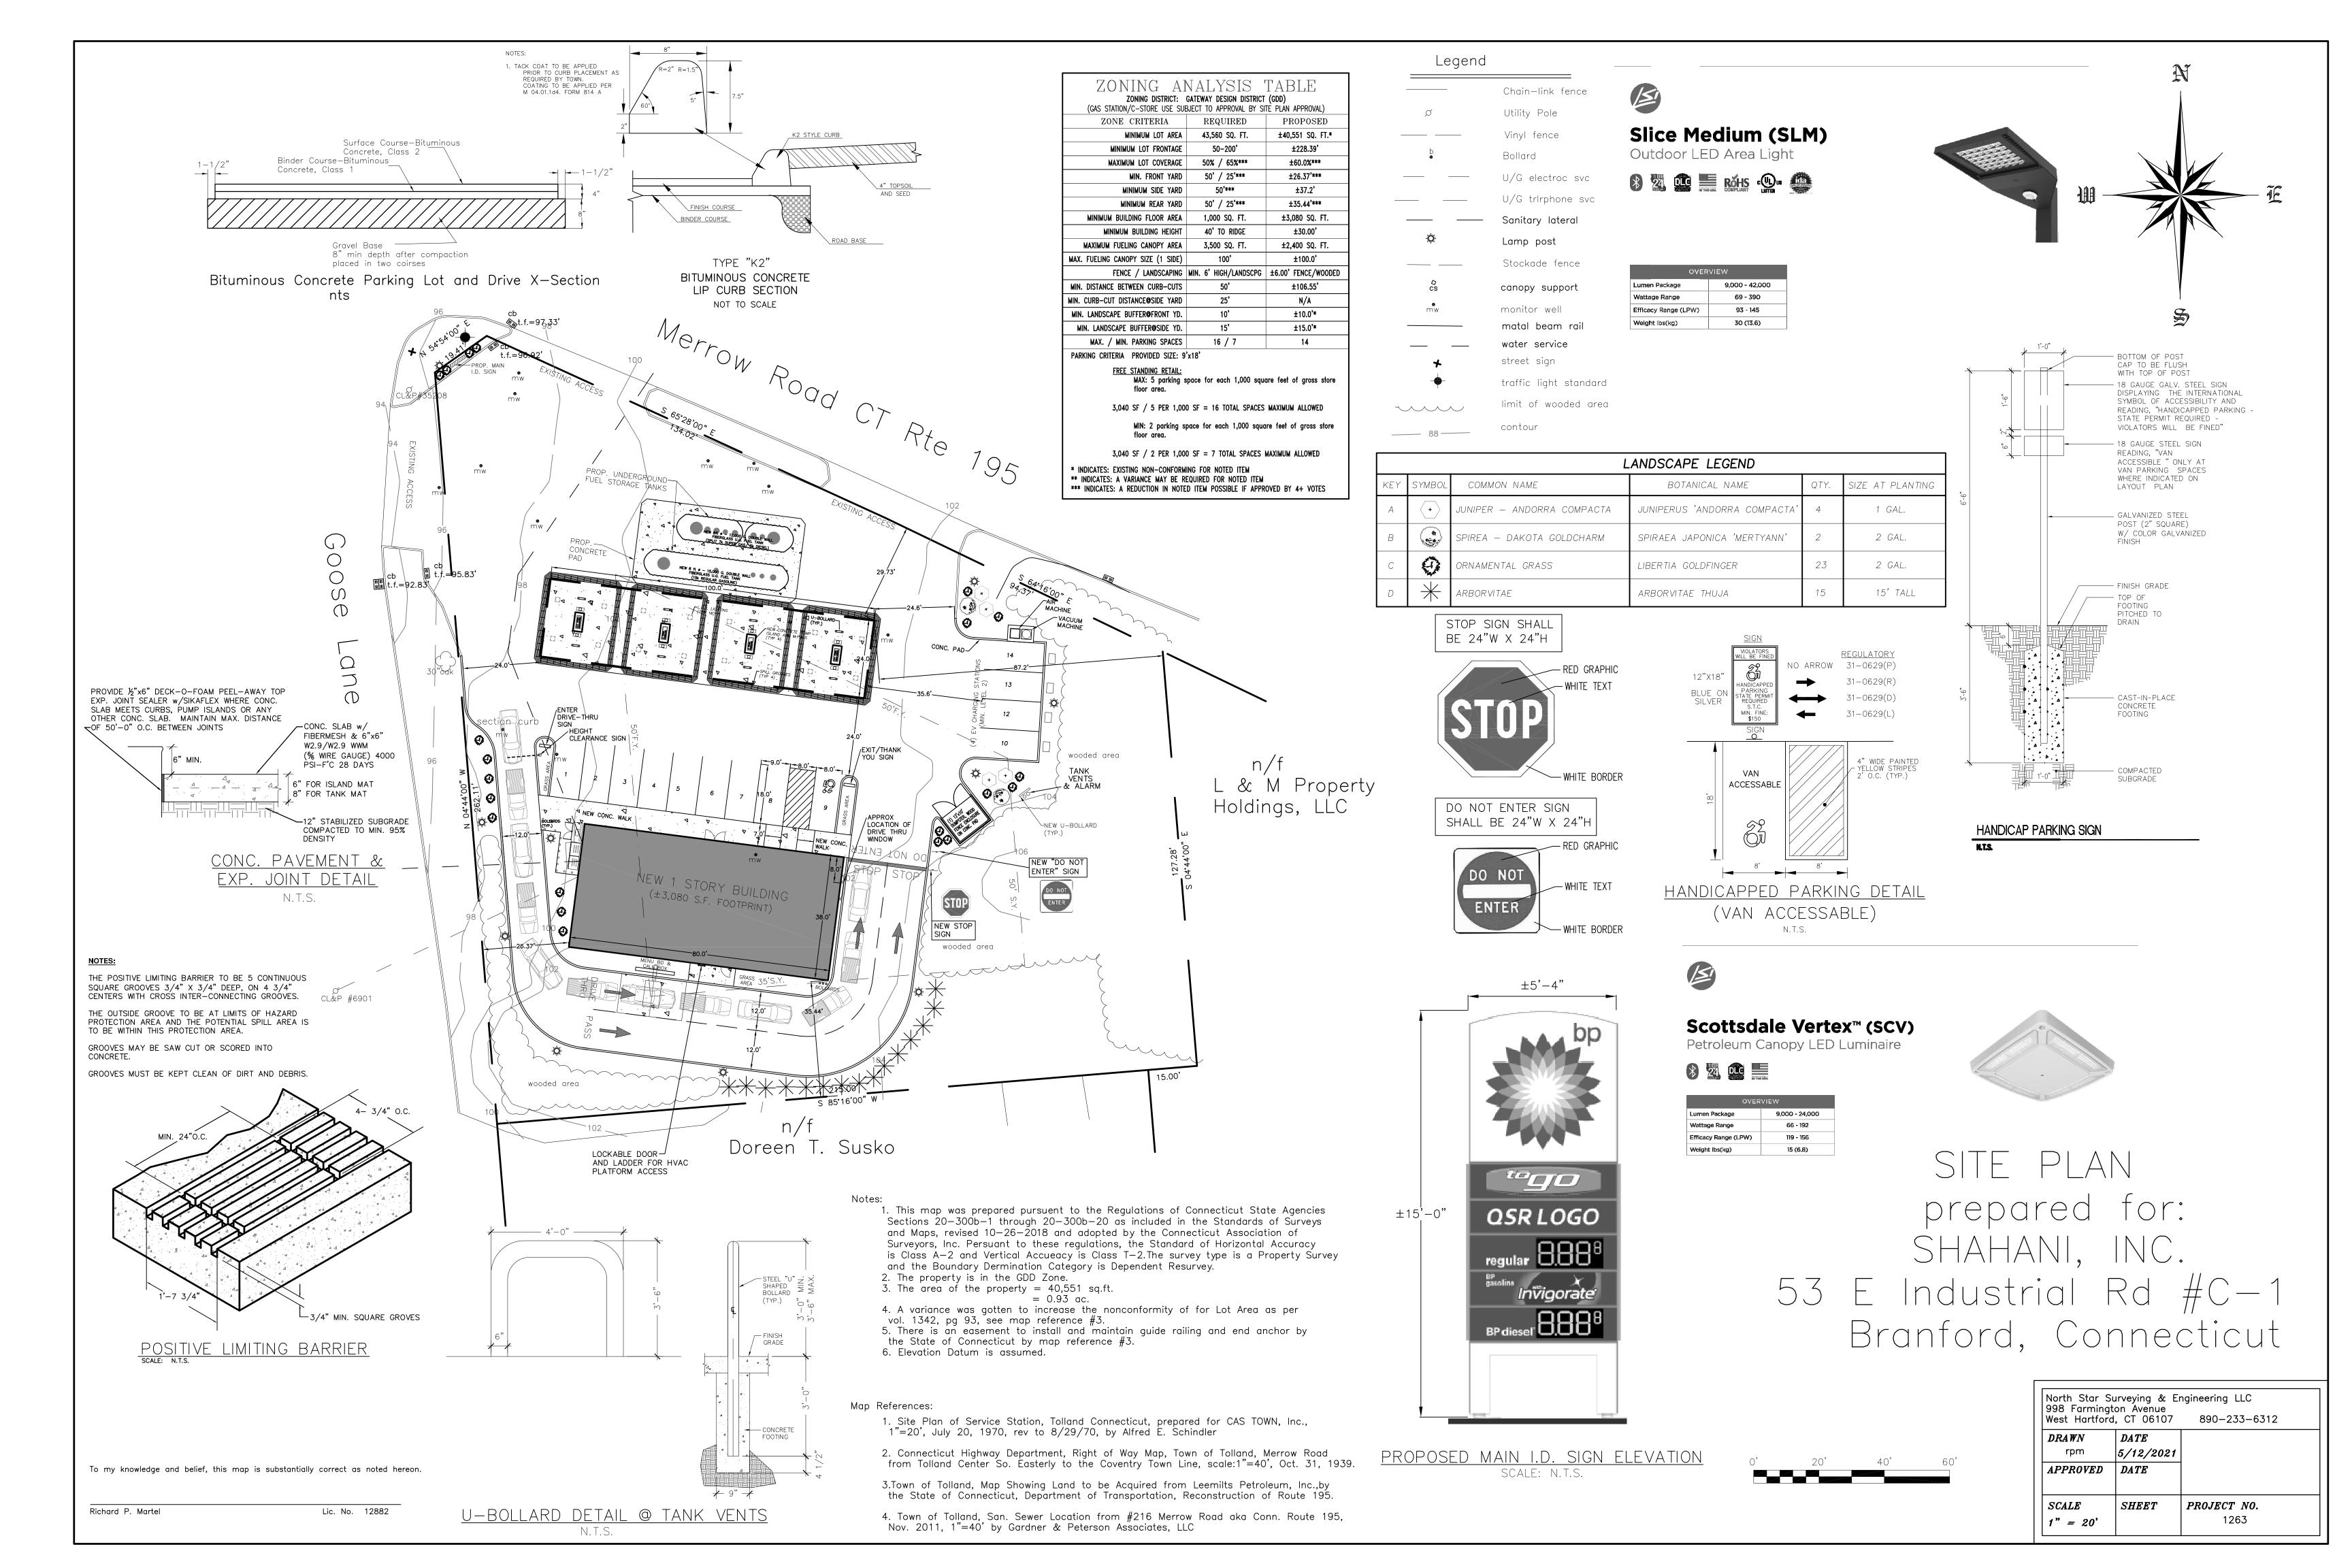

SHAHANI INC. 53 E. INDUSTRIAL ROAD - #C-1 BRANFORD, CT 06405 (203) 483-6464

APPLICANT:

ARCHITECT:

SHAHANI INC. 53 E. INDUSTRIAL ROAD - #C-1 BRANFORD, CT 06405 (203) 483-6464

PROJECT

NEW FUELING STATION AND CONVENIENCE STORE

216 MERROW ROAD TOLLAND, CT 06084

DRAWING TITLE:

THIS DRAWING IS TO BE UTILIZED FOR CONCEPT PLANNING PURPOSES ONLY AND IS INTENDED FOR MUNICIPAL AND/OR AGENCY REVIEW AND APPROVAL.

THIS DRAWING IS NOT INTENDED AS A CONSTRUCTION DOCUMENT UNLESS INDICATED OTHERWISE.

PROPOSED CONCEPTUAL FLOOR PLAN

| RKCD PROJECT # :<br>20-12 | DRAWING NO. |
|---------------------------|-------------|
| ISSUE DATE:<br>5/12/2021  | A-101       |
| SCALE:<br>AS NOTED        |             |