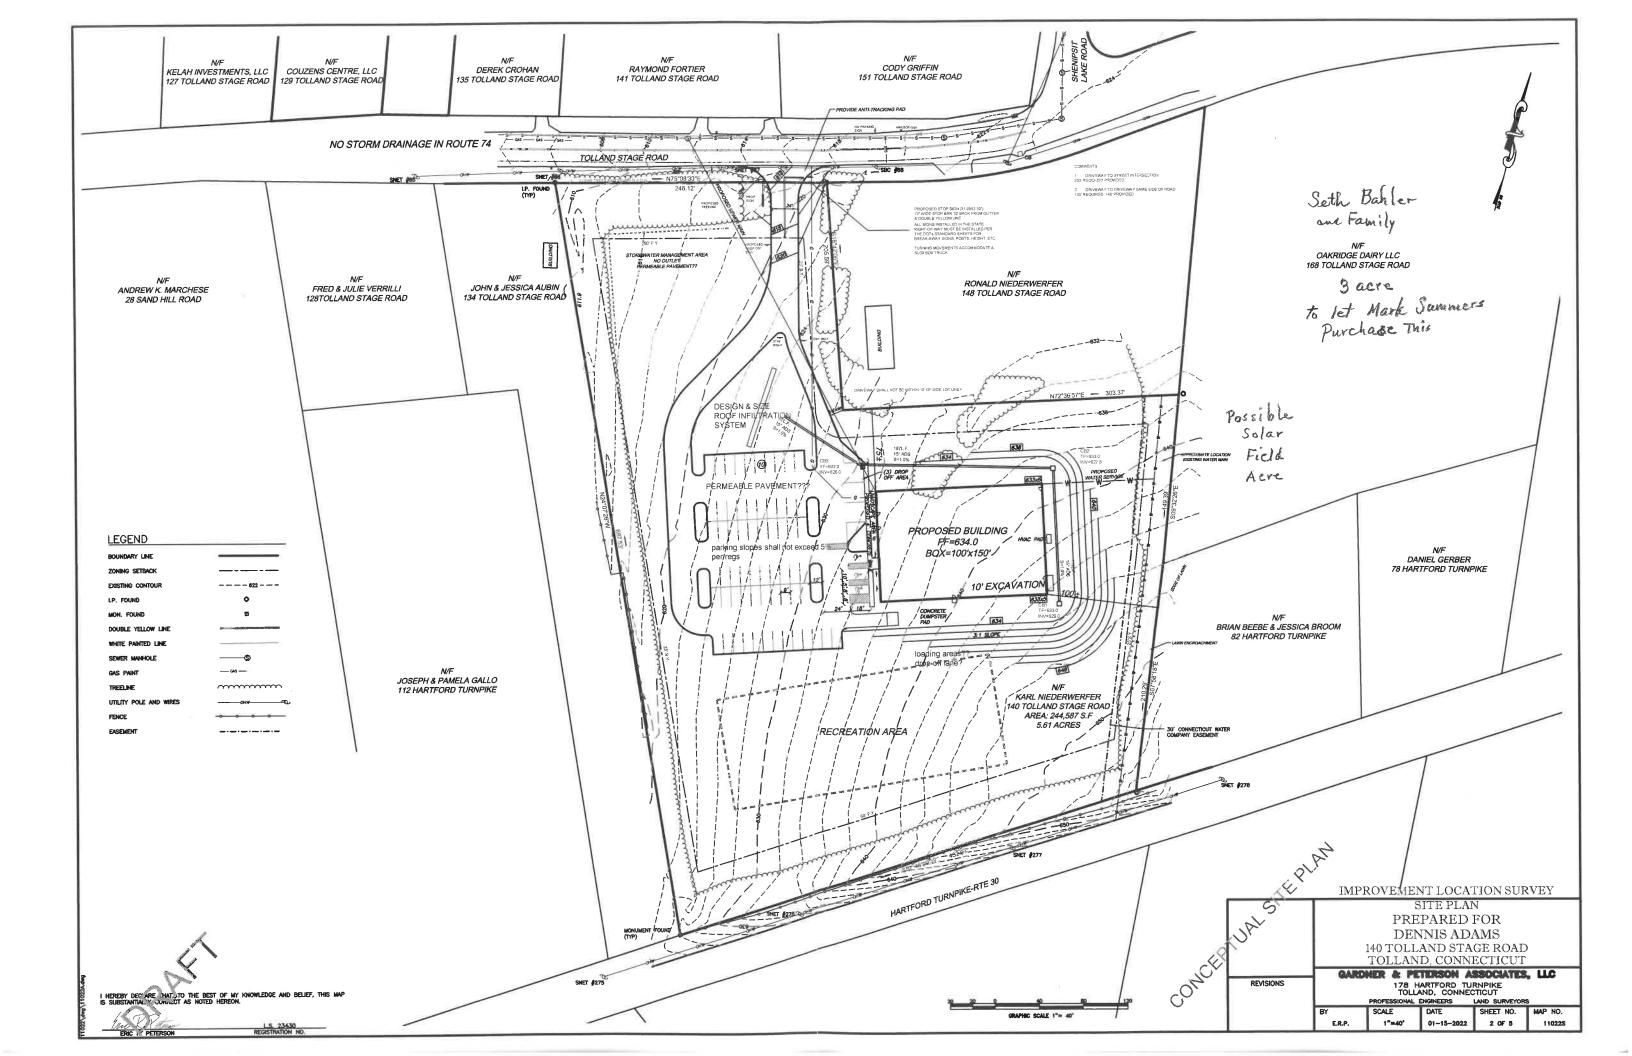

### 21 Tolland Green, Tolland, Connecticut

Thursday, August 4, 2022 at 7:00 p.m., 2nd floor, Conference Room C

- 1. Call to Order
- 2. New Business
  - 2.1. 140 Tolland Stage Road Applicant: Tri-Town Gymnastics
- 3. Old Business
  - 3.1. 216 Merrow Road Letter from April 2021 meeting
  - 3.2. Planning and Zoning Joint Meeting
- 4. Approve Minutes April 7, 2022 Regular Meeting
- 5. Other Business
- 6. Adjournment