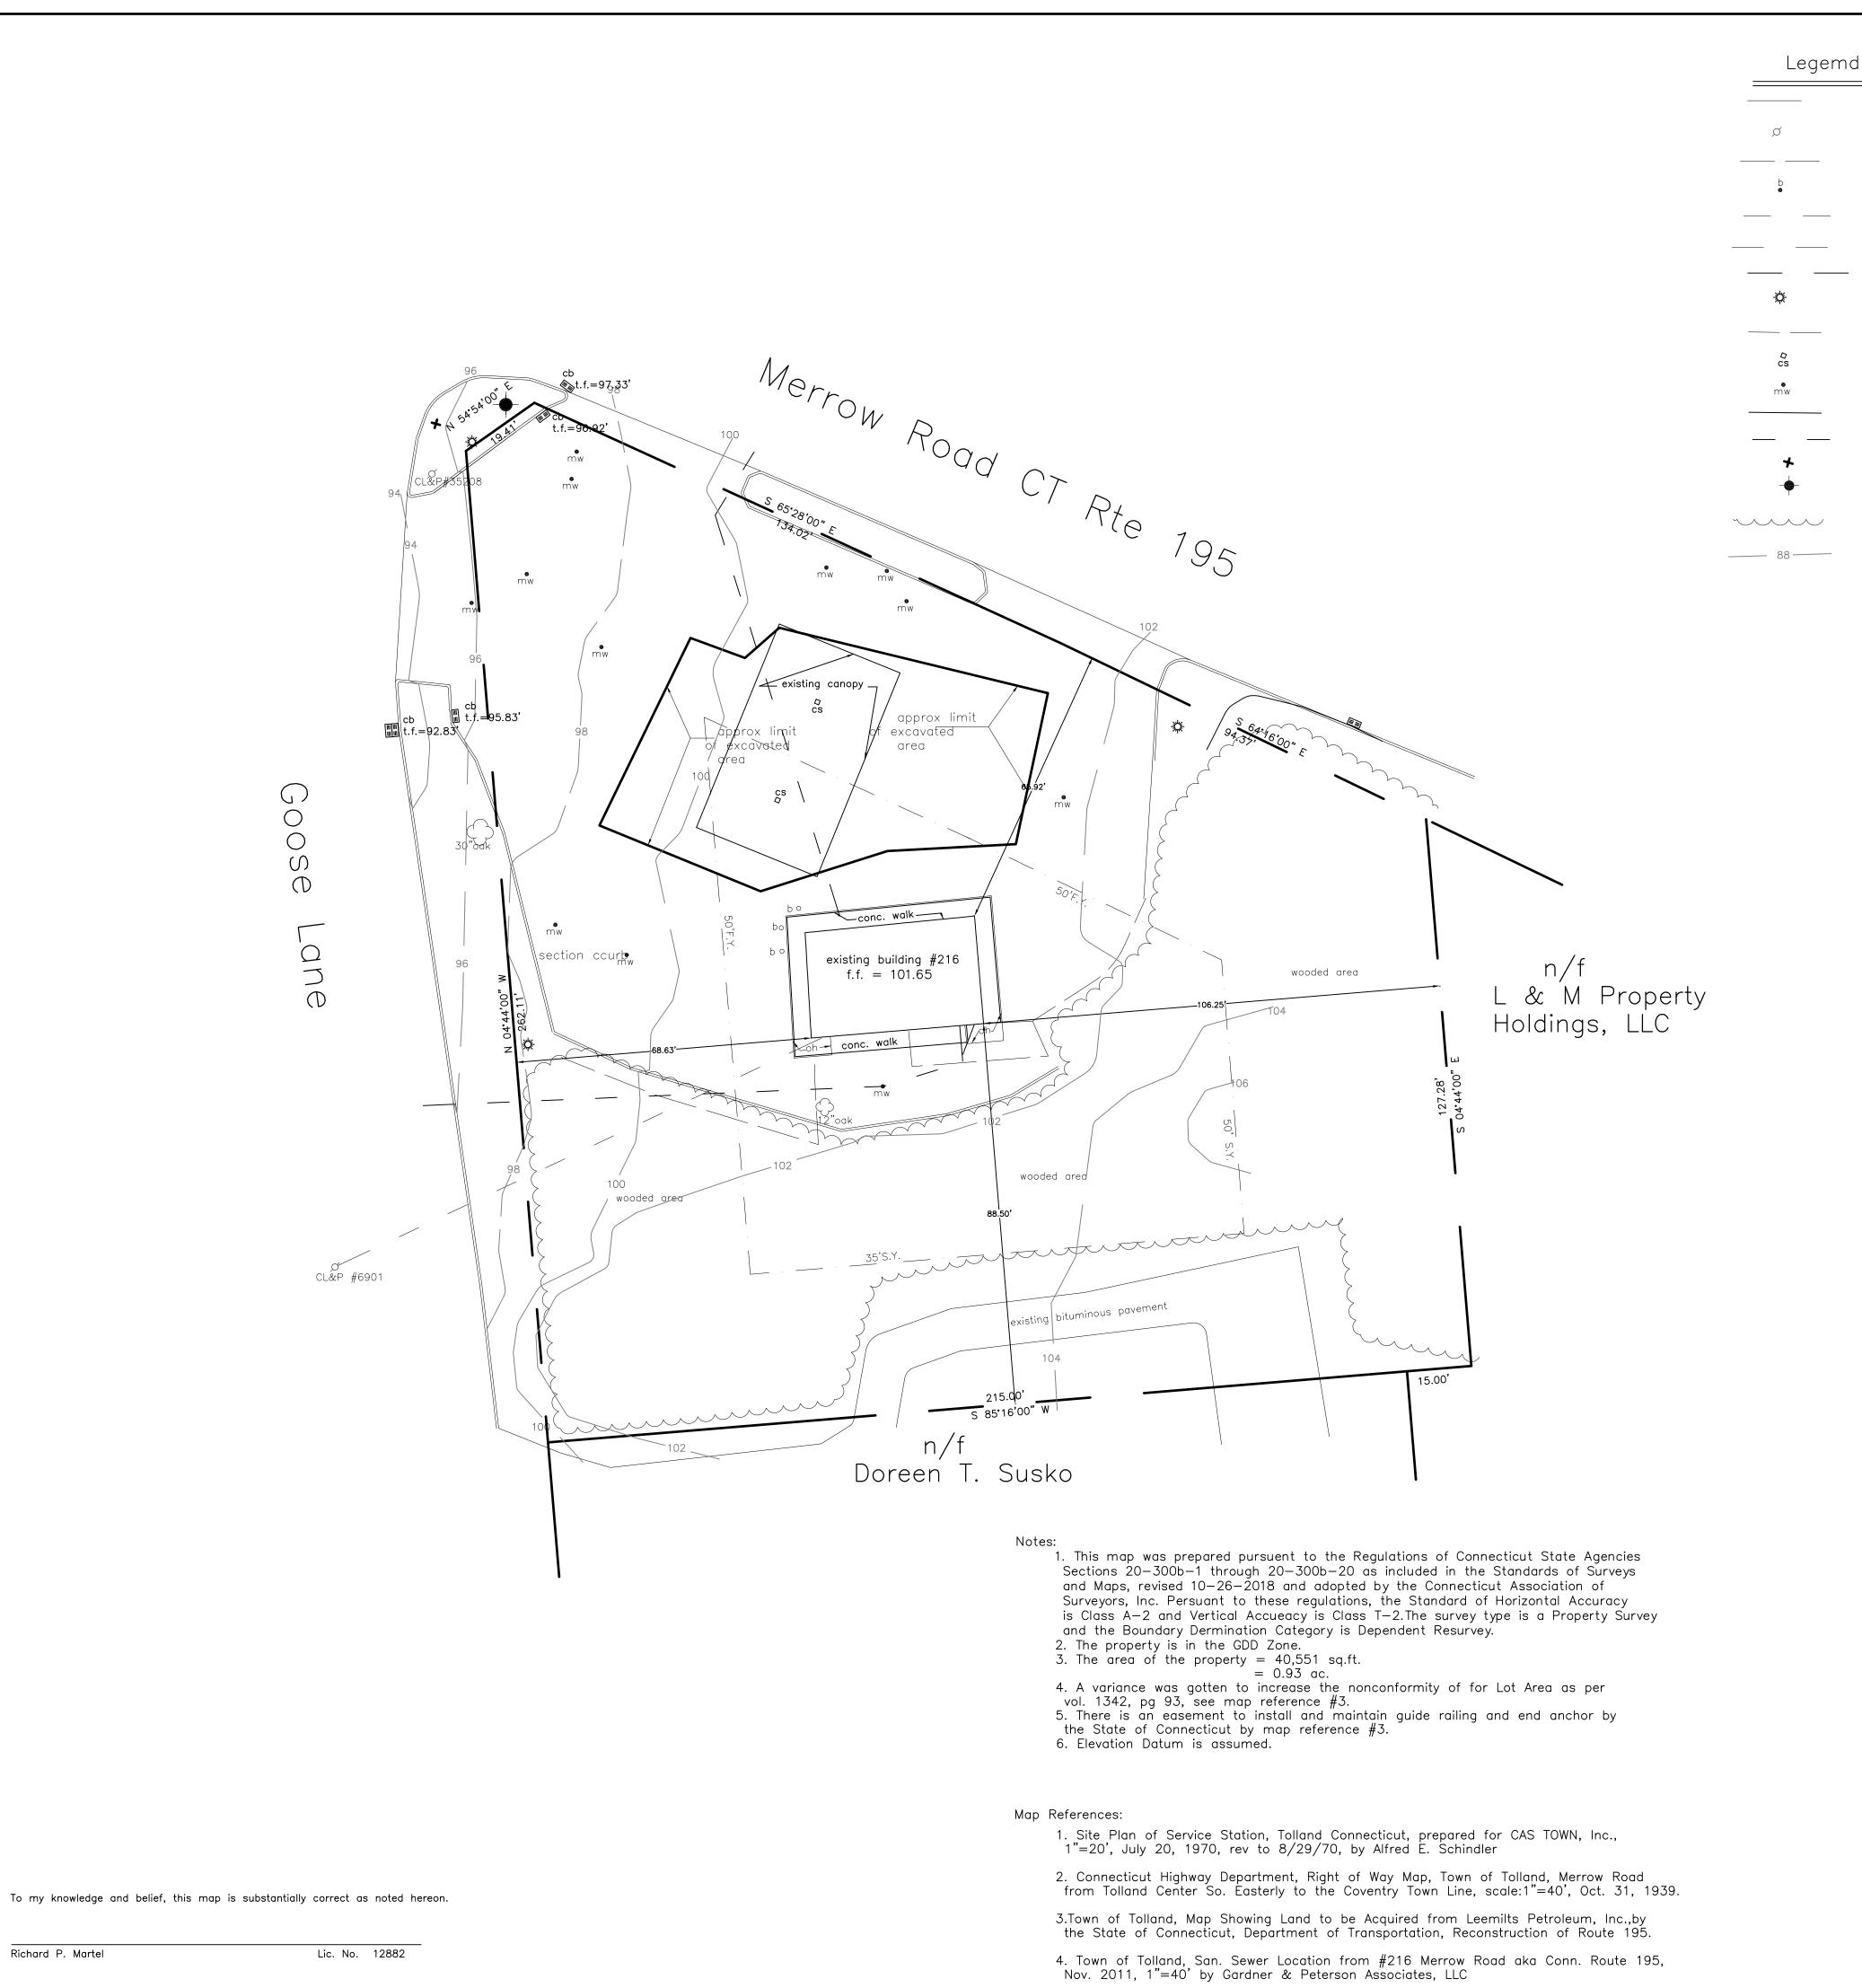

LEFT SIDE VIEW

Richard P. Martel

Chain-link fence

Property Survey/Dependent Resurvey prepared for: SHAHANI, INC. 53 E Industrial Rd #C-1 Branford, Connecticut

| CT 06107    | 890-233-6312                |
|-------------|-----------------------------|
|             |                             |
| <b>DATE</b> | rev. 8\11\20 add topography |
| 05/06/20    |                             |
| DATE        |                             |
| SHEET       |                             |
|             | 05/06/20                    |

SHAHANI INC. 53 E. INDUSTRIAL ROAD - #C-1 BRANFORD, CT 06405 (203) 483-6464

APPLICANT:

ARCHITECT:

SHAHANI INC. 53 E. INDUSTRIAL ROAD - #C-1 BRANFORD, CT 06405 (203) 483-6464

PROJECT

NEW FUELING STATION AND CONVENIENCE STORE

216 MERROW ROAD TOLLAND, CT 06084

DRAWING TITLE:

THIS DRAWING IS TO BE UTILIZED FOR CONCEPT PLANNING PURPOSES ONLY AND IS INTENDED FOR MUNICIPAL AND/OR AGENCY REVIEW AND APPROVAL.

THIS DRAWING IS NOT INTENDED AS A CONSTRUCTION DOCUMENT UNLESS INDICATED OTHERWISE.