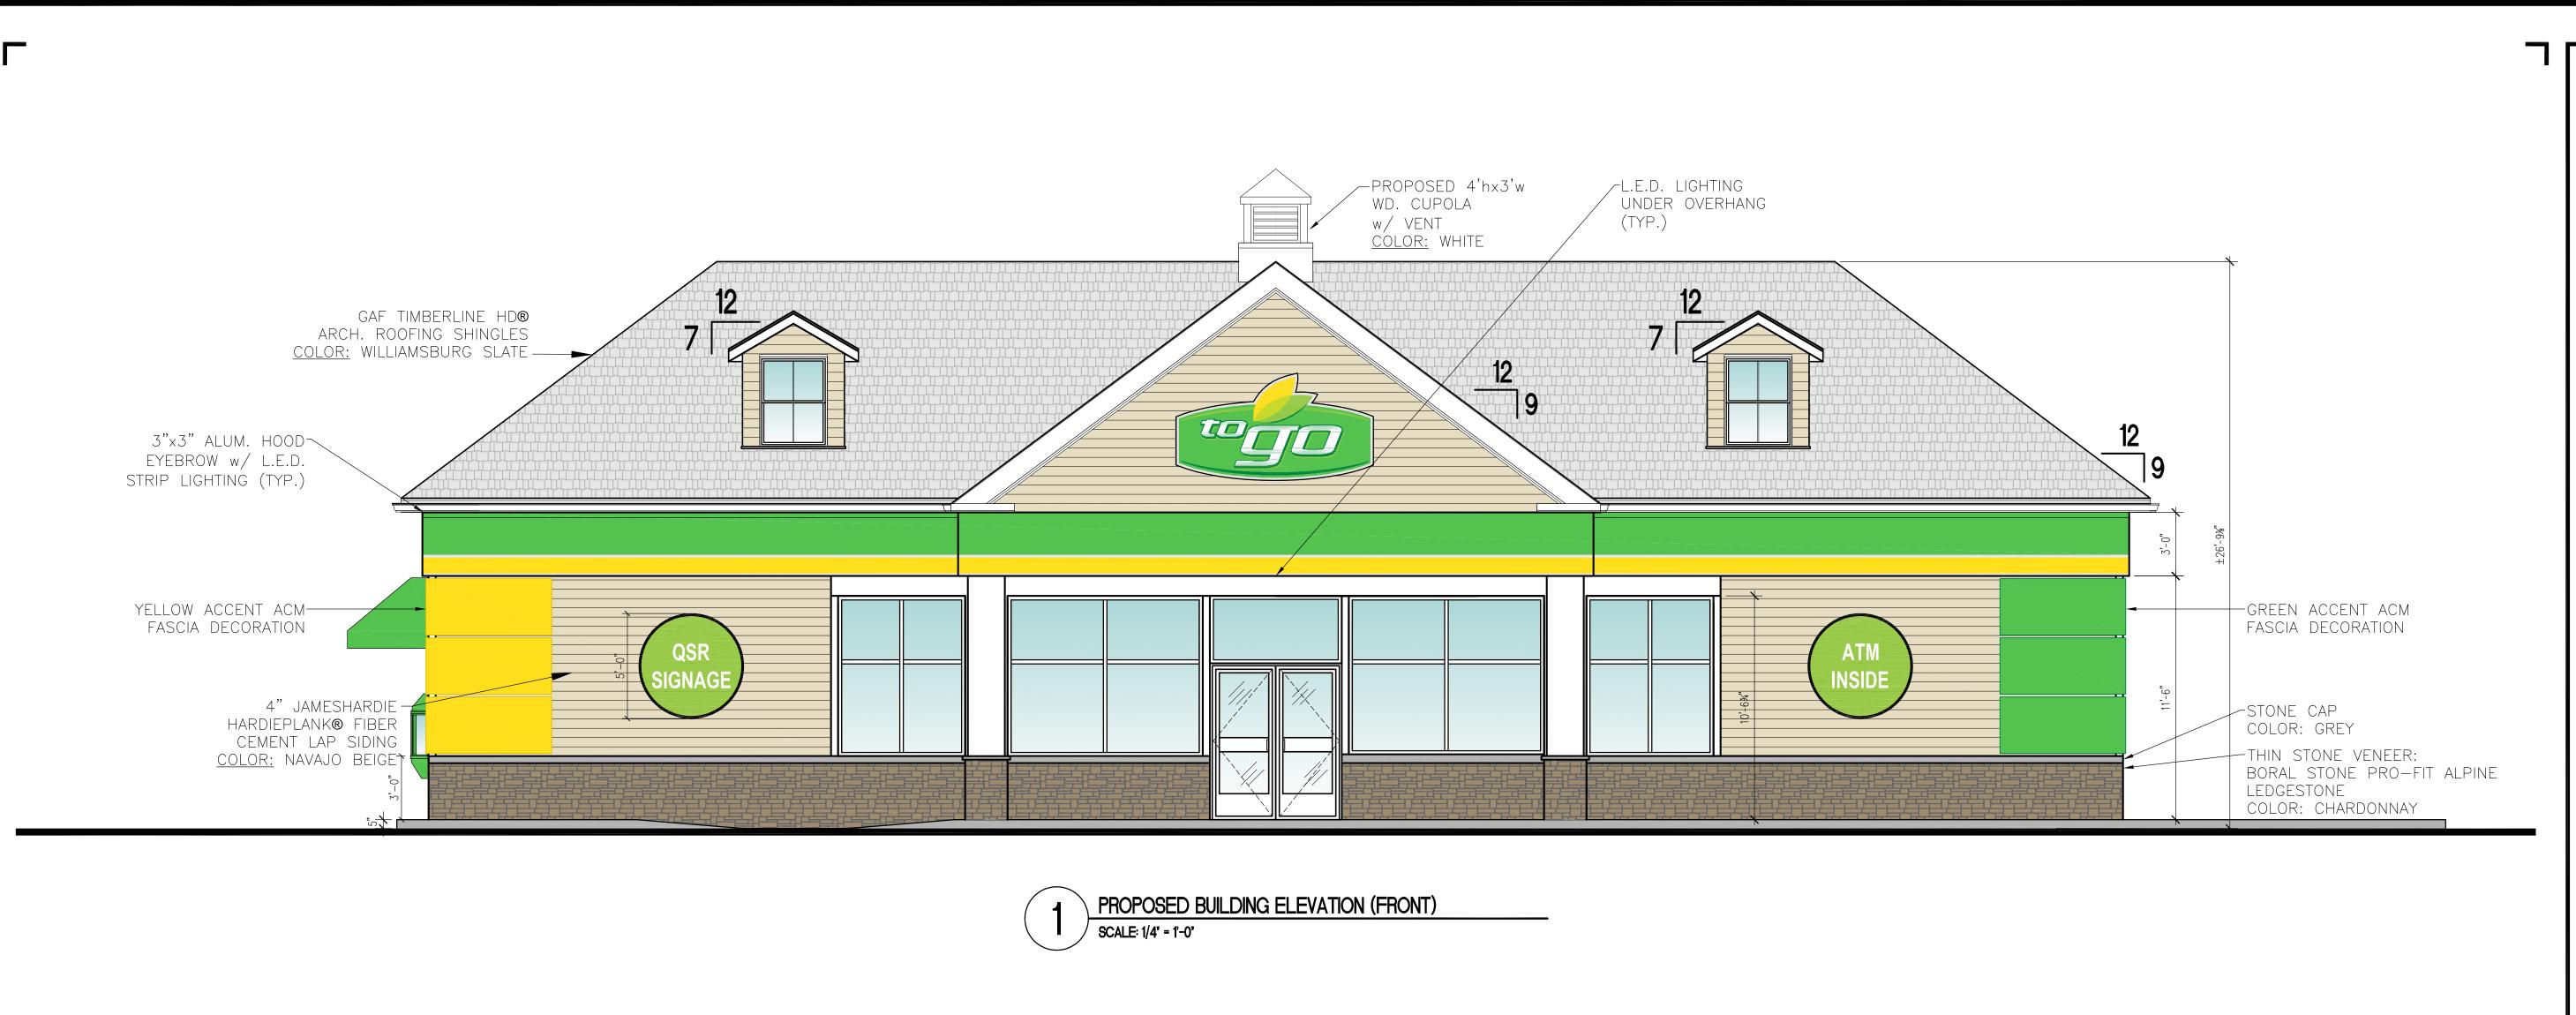

APPLICANT:

NEW FUELING STATION

AND CONVENIENCE STORE

216 MERROW ROAD TOLLAND, CT 06084

PROP

PROPOSED
CONCEPTUAL
BUILDING
ELEVATIONS

| RKCD PROJECT # :<br>20-12 | DRAWING NO. |
|---------------------------|-------------|
| ISSUE DATE:<br>5/12/2021  | A-201       |
| SCALE:<br>AS NOTED        |             |

PROPOSED BUILDING ELEVATION (LEFT)

SCALE: 1/4" = 1'-0"

THIS DRAWING IS TO BE UTILIZED FOR CONCEPT PLANNING PURPOSES ONLY AND IS INTENDED FOR MUNICIPAL AND/OR AGENCY REVIEW AND APPROVAL. THIS DRAWING IS NOT INTENDED AS A CONSTRUCTION DOCUMENT UNLESS INDICATED OTHERWISE.