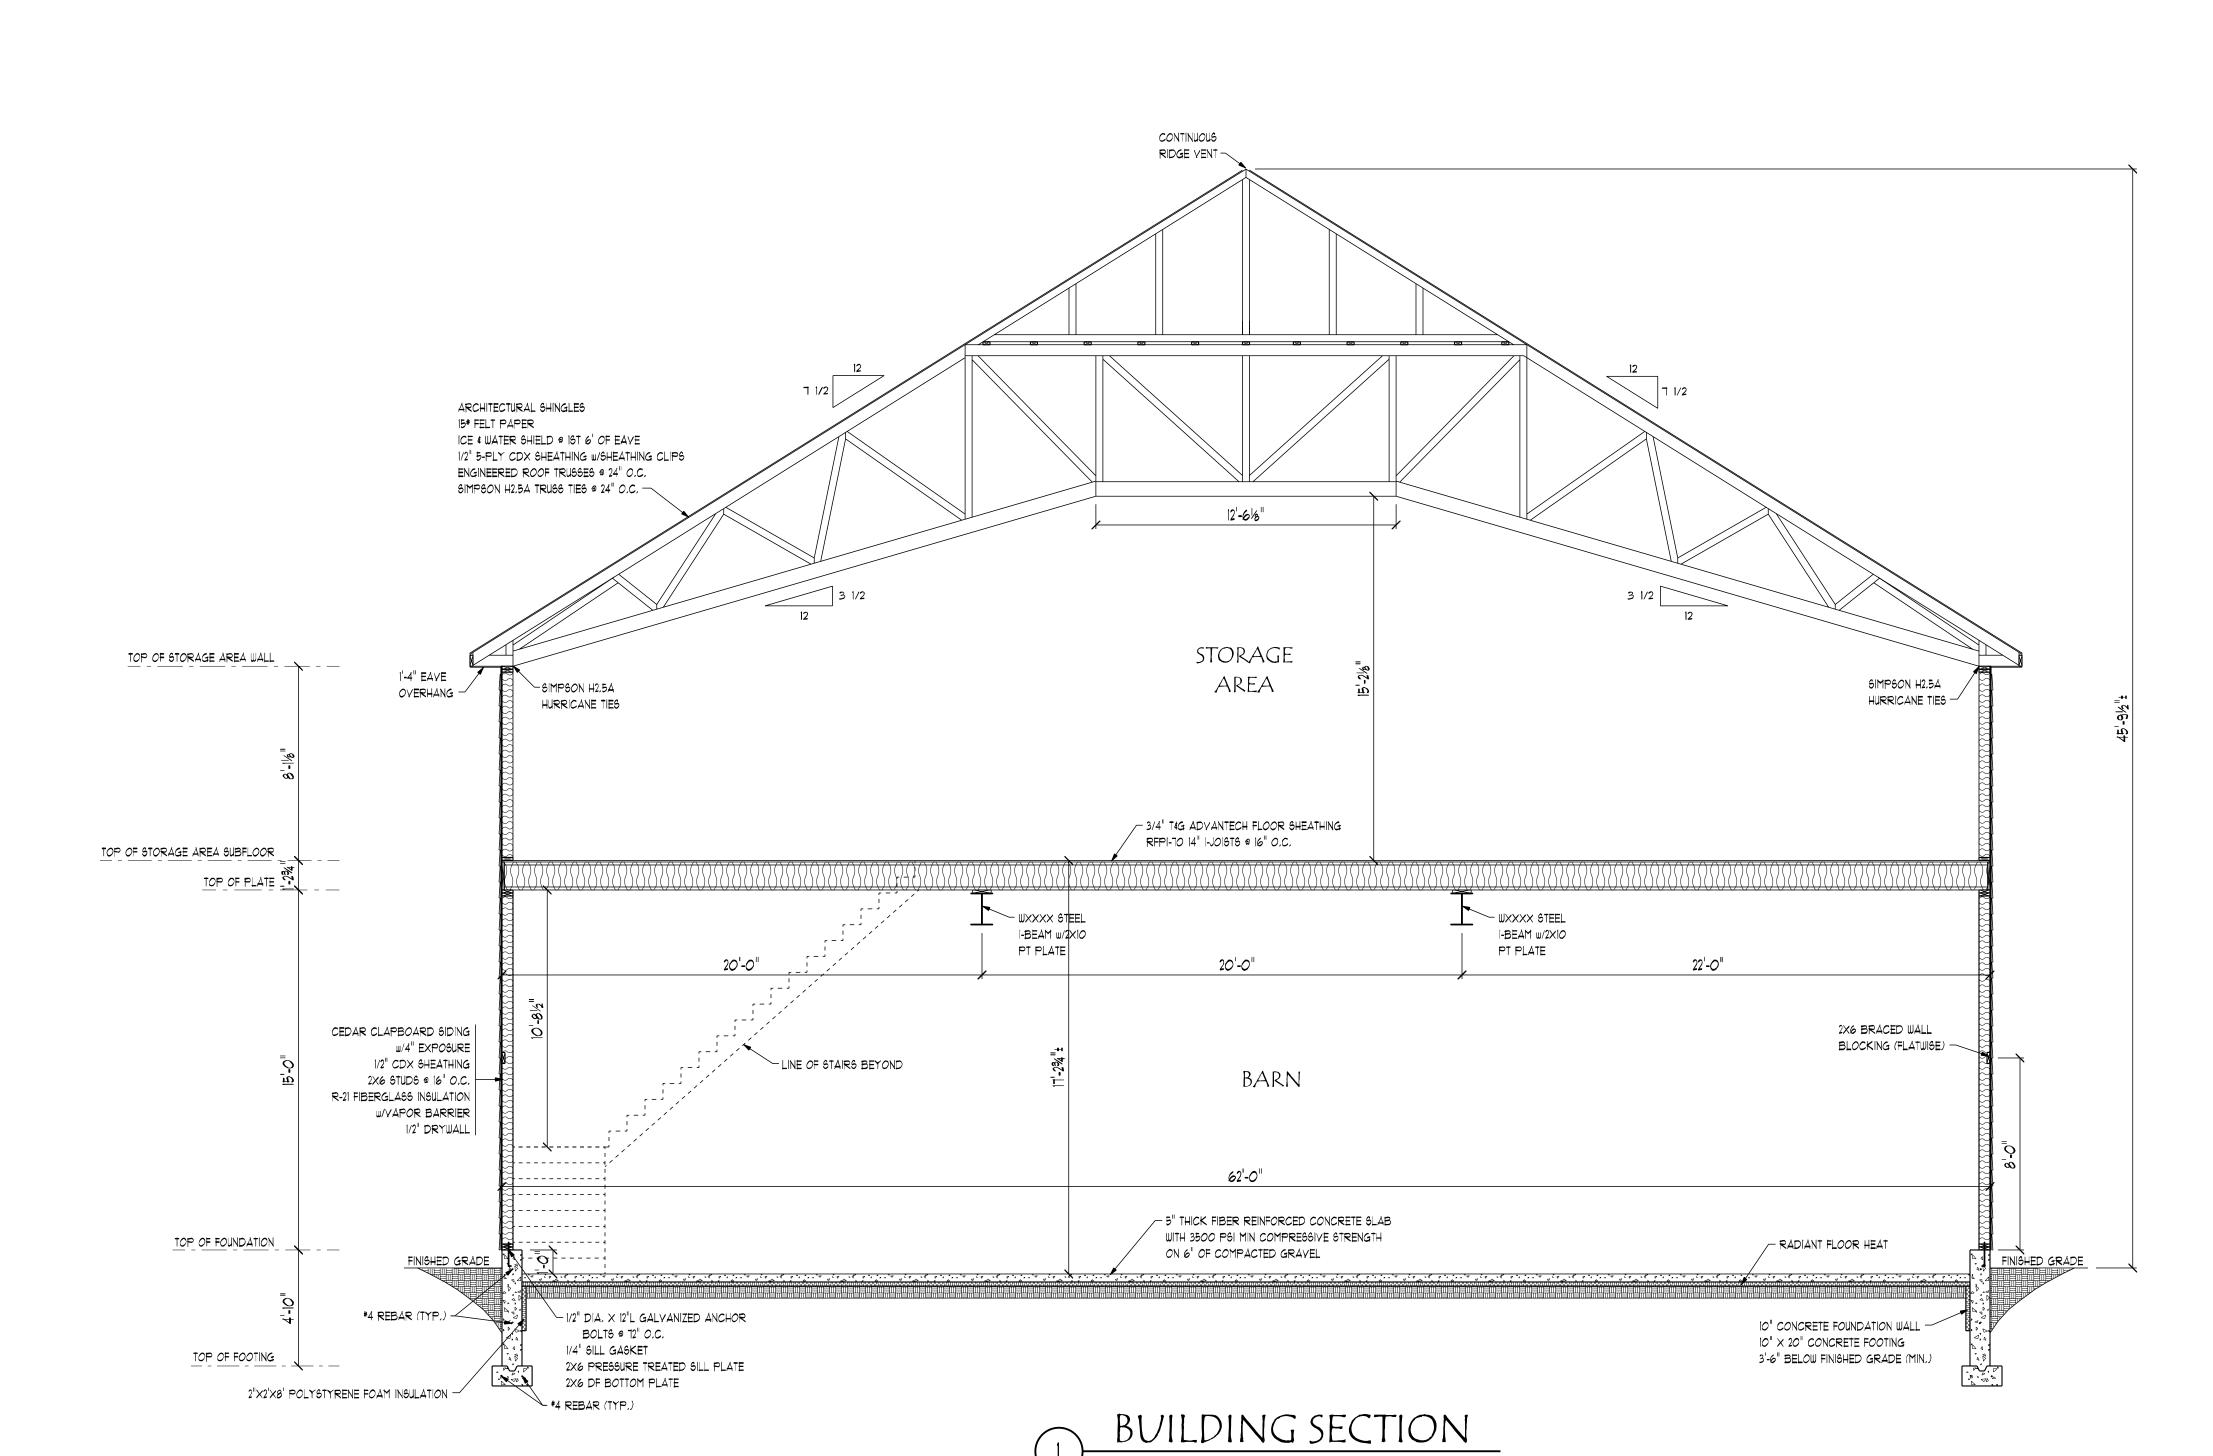

X III N NEW BARN FOR 398 G

DRAWN FOR: KEN KAPLAN

BUILDING AREA:

BARN AREA: 1440 SQ. FT. UNF, STO, AREA: 1366 SQ, FT,

> DATE 1/24/24

REVISIONS:

SCALE As Noted

DRAWING #

@ END OF WALKWAY

1/4" = 1'-0" SCALE

NEW BARN FOR KEN KAPLAN 398 GRANT HILL ROAD TOLLAND, CT 06084

DRAWN FOR: KEN KAPLAN

BUILDING AREA:

BARN AREA: 1440 SQ, FT, UNF, STO, AREA: 1366 SQ, FT,

DATE 1/24/24

REVISIONS:

3/16" = 1'-0"

DRAWING # A-6

## CODE INFORMATION

CODE BASIS: CONNECTICUT STATE BUILDING CODE, 2022 INTERNATIONAL RESIDENTIAL CODE, 2021 INTERNATIONAL ENERGY CONSERVATION CODE, 2021 NATIONAL ELECTRICAL CODE, 2020

# FOUNDATION NOTES AND SPECIFICATIONS

1. ALL CONCRETE FOR FOUNDATION WALLS AND FOOTINGS SHALL OBTAIN A MINIMUM COMPRESSIVE STRENGTH OF 3000 PSI AT THE AGE OF 28 DAYS, ALL CONCRETE FOR BASEMENT SLABS SHALL OBTAIN 3000 PSI AT THE AGE OF 28 DAYS, ALL CONCRETE FOR GARAGE SLABS SHALL OBTAIN 3500 PSI AT THE AGE OF 28 DAYS. ALL FOOTINGS SHALL BE A MINIMUM OF 3'-6" BELOW GRADE. ALL FOOTINGS TO REST ON UNDISTURBED SOIL OF A MINIMUM OF 2000 PSF BEARING CAPACITY.

- 2. ALL ANCHOR BOLTS TO BE 1/2" X 12" @ 6'-0" O.C., MINIMUM OF TWO BOLTS PER WALL 3. ALL UNSUPPORTED FOUNDATION WALLS 8'-O"H OR LESS SHALL HAVE I \*4 REBAR WITHIN 12" OF THE TOP OF WALL AND I \*4 REBAR NEAR MID-HEIGHT OF THE WALL.
- 4. ALL FOUNDATION DRAINAGE AND DAMP-PROOFING SHALL COMPLY WITH SECTIONS R405 AND R406 OF THE 2021 IRC

# FRAMING NOTES AND SPECIFICATIONS

1. ALL FRAMING LUMBER SHALL BE DOUGLAS FIR #2 OR BETTER UNLESS NOTED OTHERWISE. POST ALL LOADS DOWN TO FOUNDATION OR BEAM BELOW. ALL PRESSURE TREATED WOOD SHALL BE SOUTHERN PINE #2 OR BETTER, ALL FASTENERS IN PRESSURE TREATED WOOD SHALL BE HOT DIPPED GALVANIZED.

- 2. INSTALL ALL LYL BEAMS IN ACCORDANCE WITH MANUFACTURERS DETAILS AND INSTRUCTIONS. 3. INSTALL ALL ENGINEERED TRUSSES AND/OR ENGINEERED FLOOR SYSTEMS IN ACCORDANCE
- WITH MANUFACTURERS DETAILS, DRAWINGS AND INSTRUCTIONS. 4. PROVIDE SOLID BLOCKING ABOYE ALL BEAMS AND BEARING WALLS.
- 5. ALL FASTENERS SHALL BE INSTALLED IN ACCORDANCE WITH 2021 IRC CODE TABLE R602.3(1) AND TABLE R602.3(2) AND AS NOTED.
- 6. PROVIDE METAL STRAPS ACROSS EDGE OF TOP PLATES IF OVER 50% NOTCHED.

# DESIGN LOAD SPECIFICATIONS

LIVE LOAD DEAD LOAD DESIGN LOADS ROOF 35 PSF 10 PSF 60 PSF SECOND FLOOR 10 PSF

ULTIMATE WIND SPEED, V(ULT): 120 MPH (3-SEC. GUST)

## GENERAL NOTES AND REQUIREMENTS

- 1, ALL WORK SHALL BE PERFORMED IN ACCORDANCE WITH ALL APPLICABLE NATIONAL, STATE AND LOCAL BUILDING CODES AND REGULATIONS. 2. CONTRACTOR IS RESPONSIBLE FOR VERIFYING ALL DIMENSIONS AND CONDITIONS OF PROPOSED STRUCTURE PRIOR TO START OF CONSTRUCTION. ANY DISCREPANCIES SHALL BE REPORTED FOR JUSTIFICATION AND/OR CORRECTION BEFORE PROCEEDING WITH WORK, CONTRACTOR SHALL ASSUME RESPONSIBILITY FOR ERRORS THAT ARE NOT REPORTED.
- 3. ALL DIMENSIONS SHOULD BE READ OR CALCULATED AND NEVER SCALED. 4. ALL COLUMNS AND/OR BUILT-UP SOLID FRAMING SHALL BE DESIGNED TO
- CARRY THE LOADS BEING APPLIED TO THEM. THE LOAD PATH SHALL BE CARRIED DOWN THROUGH THE LEYELS BELOW, AND SHALL TERMINATE AT THE FOUNDATION OR OTHER BEARING POINTS DESIGNED TO CARRY THE LOAD.