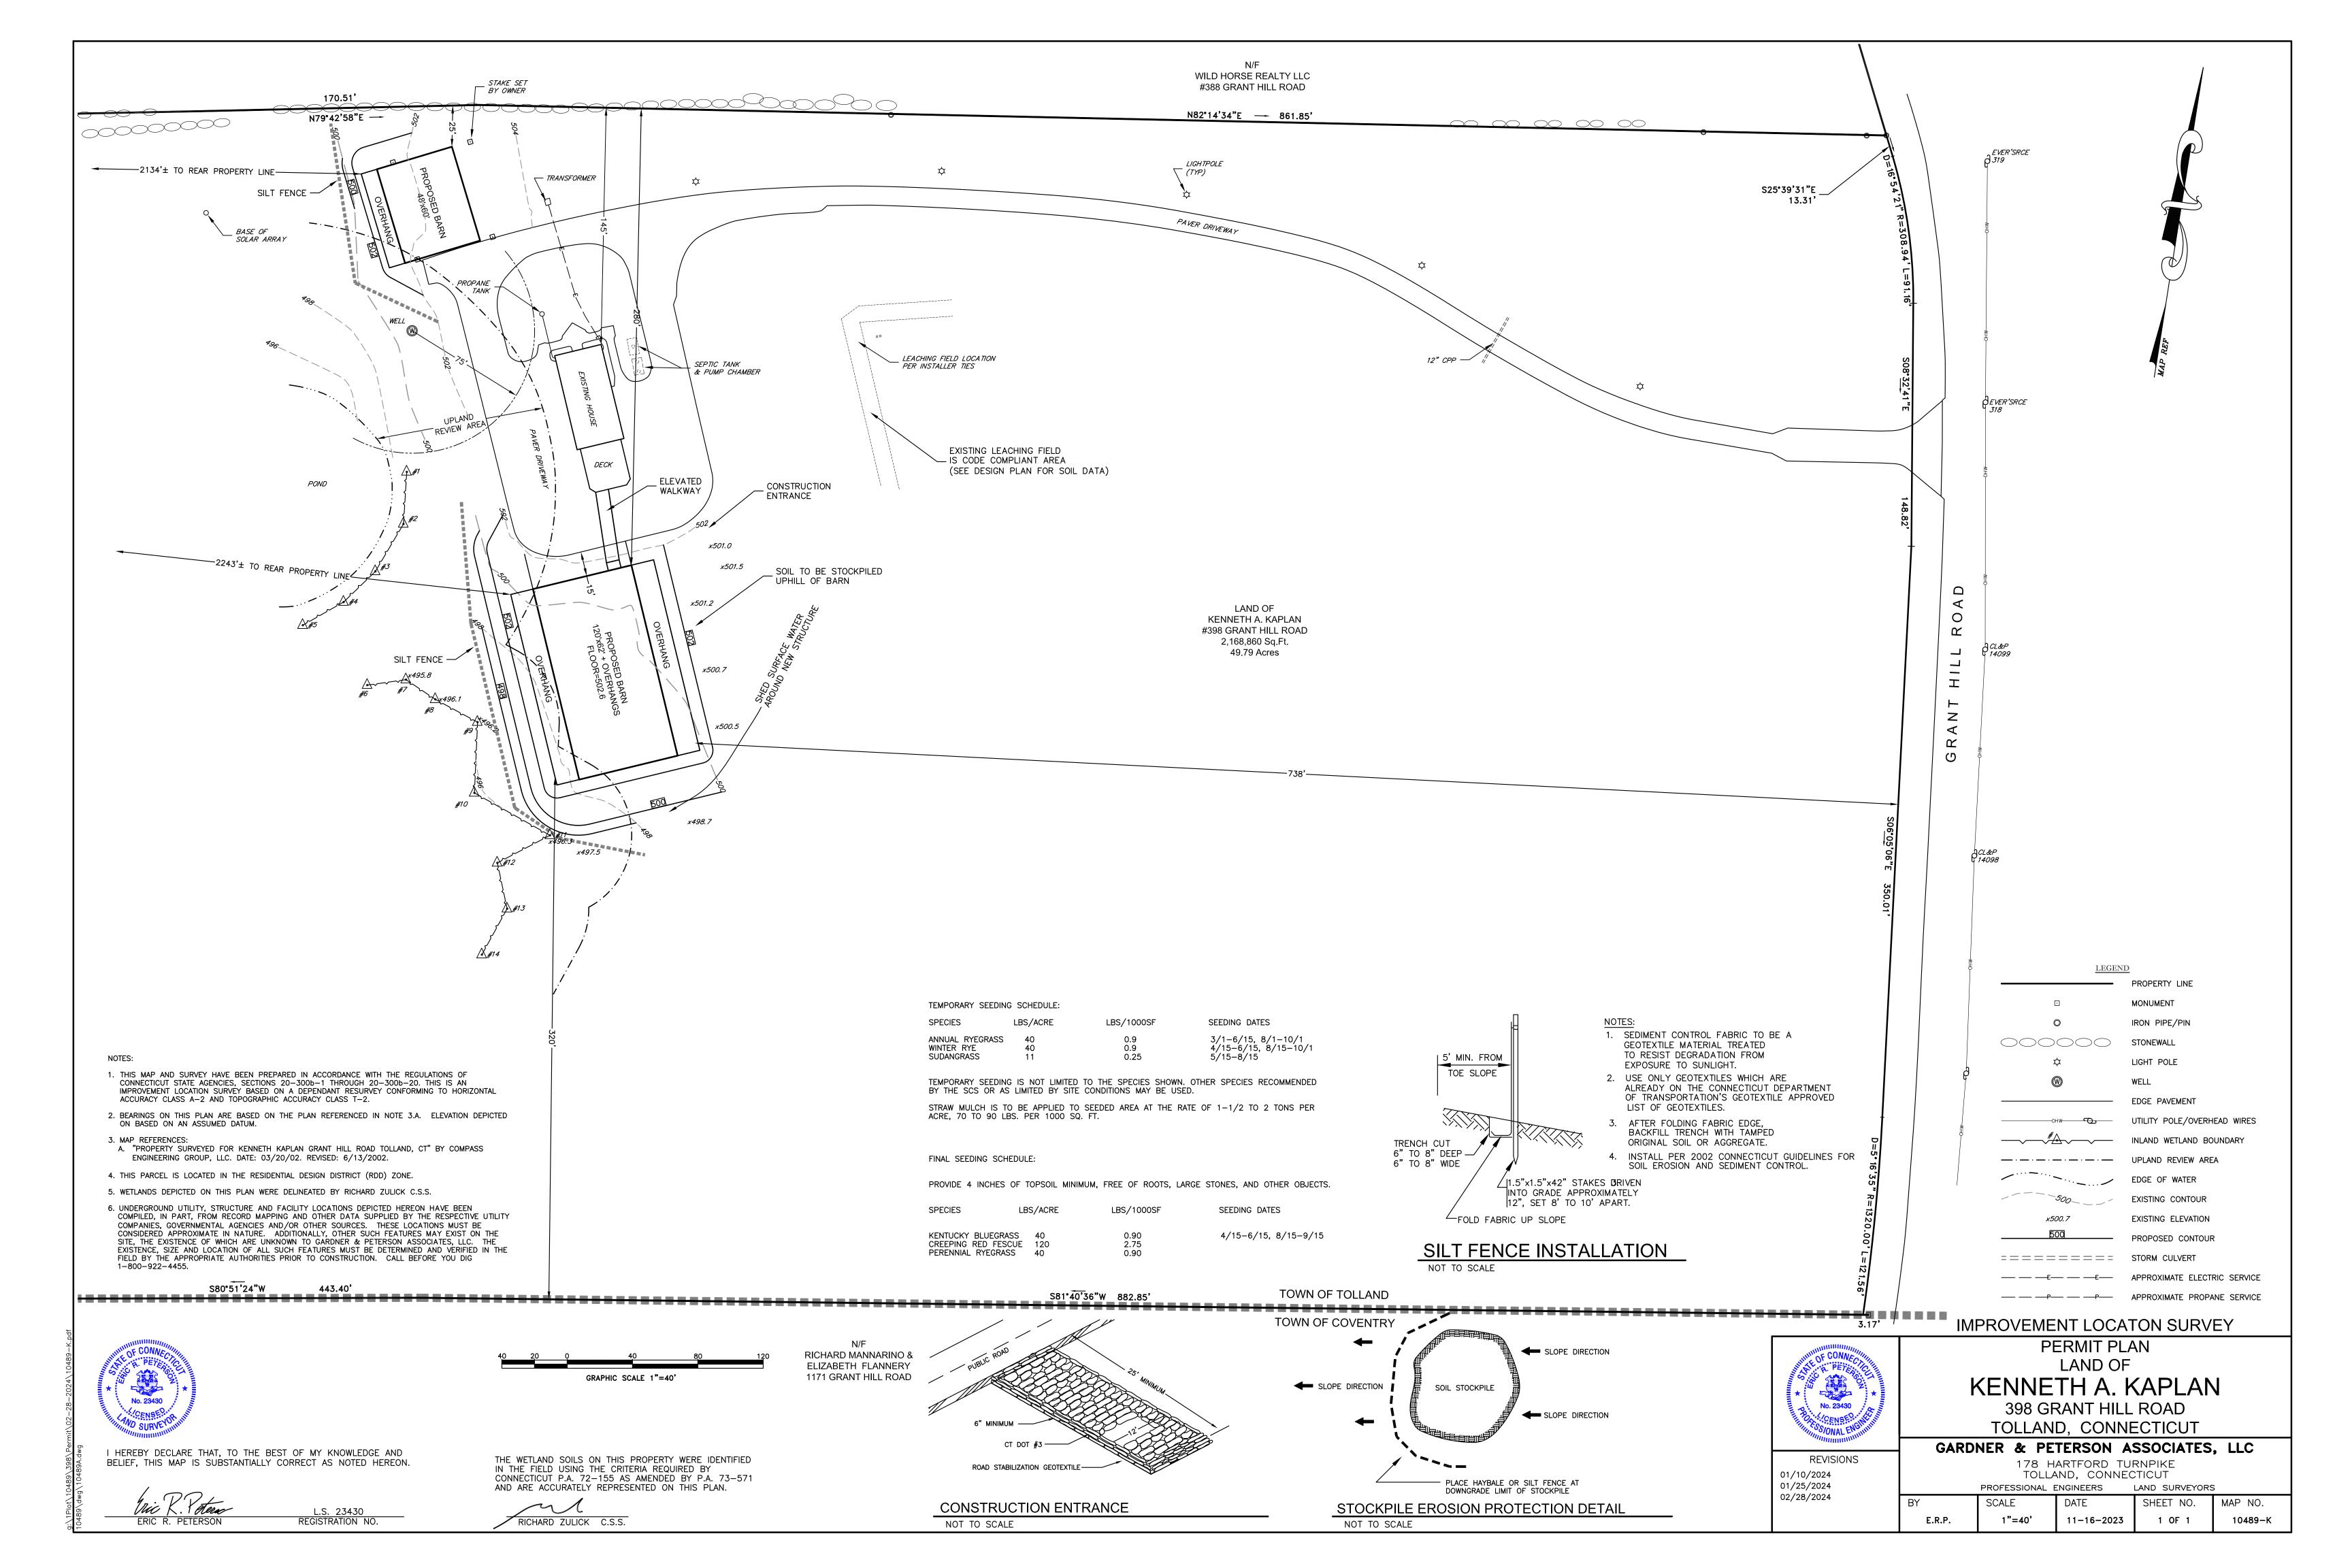

398 Grant Hill Road is a 50.74AC parcel which contains a single-family dwelling constructed in 2005. While the home itself did not require approval from this Commission, an approval was issued in 2004 to allow for the construction of a pond behind the home within an existing wetland system which is what necessitates this application.

The current application is seeking approval for two separate barns (76' x 120' and 58' x 60') which fall within the 50ft upland review area for the same wetland system. In total, there is no proposed activity within wetland soils. There is approximately .24AC of disturbance within the upland review area. A delineation of the project area was done on R. Zulick, C.S.S.

### **Staff Comments**

- 1. The applicant should demonstrate to the satisfaction of the Commission that relocation of the larger barn approximately 30ft to the East to remove the structure from the upland review area is not a feasible alternative to the plan as currently proposed.
- 2. The applicant should demonstrate that rotating the smaller barn approximately 90 degrees to reduce or remove the structure from the upland review area is not a feasible alternative to the plan as currently proposed.
- 3. As presented, the plans do not indicate how runoff generated, particularly from the larger barn, will be managed. It is recommended that the applicant consider incorporating stormwater measures to distribute stormwater runoff to the east side of the barn, outside of the upland review area.
- 4. During construction, material and equipment stockpiling should not occur within the upland review area. (Proposed Condition 1)
- 5. The applicant should clarify if any floor drains are proposed for the interior of either building.