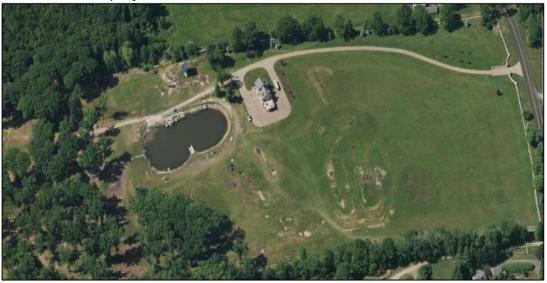

and review area per Section 6 of the Tolland Inland Wetlands and Watercourses Regulations.

398 Grant Hill Road is a 50.74AC parcel which contains a single-family dwelling constructed in 2005. While the home itself did not require approval from this Commission, an approval was issued in 2004 to allow for the construction of a pond behind the home within an existing wetland system which is what necessitates this application.

The current application is seeking approval for two separate barns (76' x 120' and 58' x 60') which fall within the 50ft upland review area for the same wetland system. In total, there is no proposed activity within wetland soils. There is approximately .24AC of disturbance within the upland review area. A delineation of the project area was done on R. Zulick, C.S.S.



Property Aerial. Source: Bing maps

### **Staff Comments**

- 1. The applicant should demonstrate to the satisfaction of the Commission that relocation of the larger barn approximately 30ft to the East to remove the structure from the upland review area is not a feasible alternative to the plan as currently proposed.
- 2. The applicant should demonstrate that rotating the smaller barn approximately 90 degrees to reduce or remove the structure from the upland review area is not a feasible alternative to the plan as currently proposed.
- 3. As presented, the plans do not indicate how runoff generated, particularly from the larger barn, will be managed. It is recommended that the applicant consider incorporating stormwater measures to distribute stormwater runoff to the east side of the bar