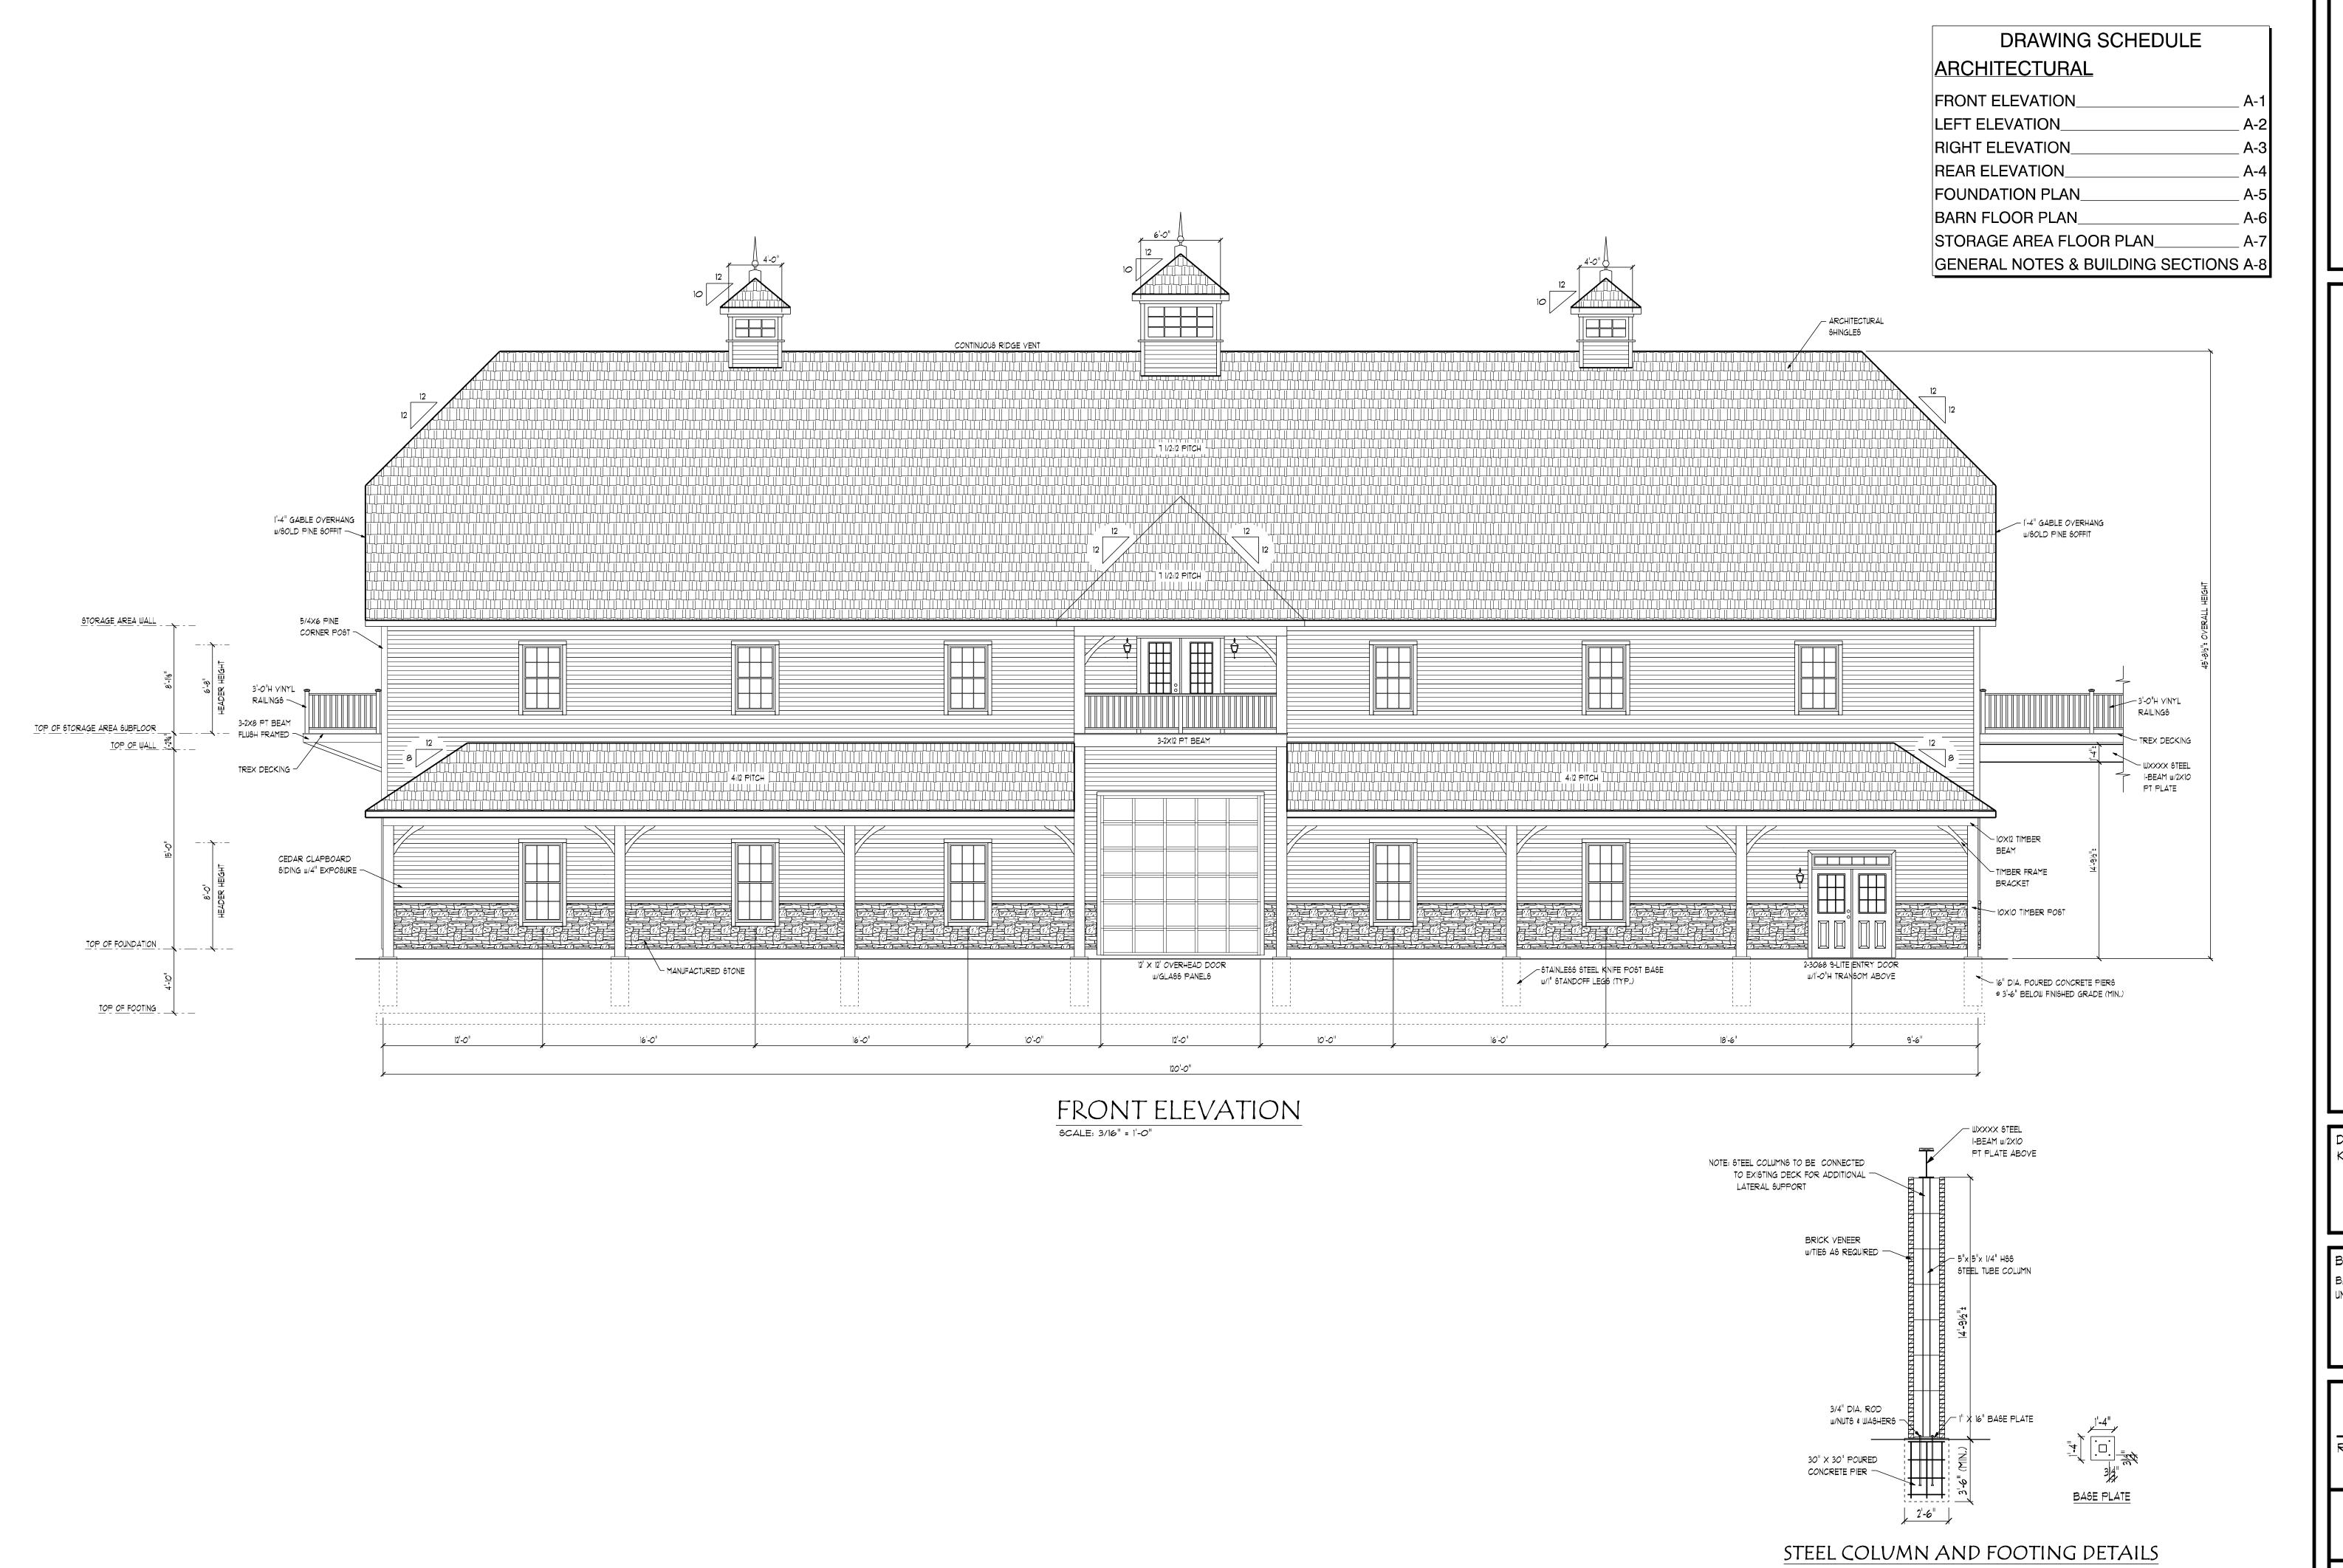

### **Applicant Narrative**

Regarding the second smaller Morton barn, it is going to be 46'x60' with a 10' lean to, single story and 25' +- tall

This will be used to house zero turn lawn mowers, gang mowers, ground keeping tools, trailers, trucks, motorcycles and a small dump truck to maintain the farm grounds and trees.

We have located it as far away from wetlands as possible and still be beyond the 25' zoning setback, it is located so as not to interfere with the existing engineered pump septic system and water well, and also off of the USDA Farm soil Field we are trying to preserve at the site.