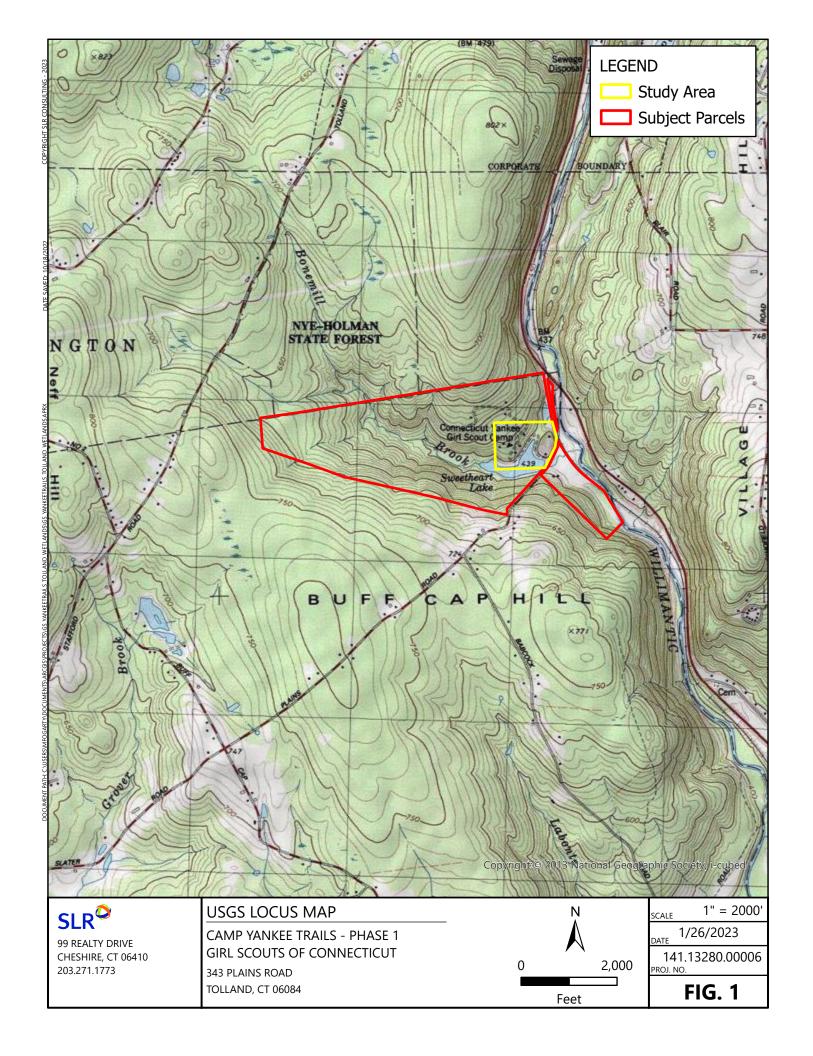

### Special Meeting Agenda Tolland Inland Wetlands Commission

**CONFERENCE ROOM B**, 21 Tolland Green, Tolland, CT 06084

Thursday, November 2, 2023 at 7:00 p.m.

- 1. Call to Order
- 2. Seating of Alternate(s)
- 3. Public Participation Issues of concern not on the Agenda (2 minute limit)
- 4. Additions/Changes to Agenda
- 5. New Business
  - **5.1** Notification of Timber Harvest 319 Peter Green Road (MBL:9/l/16)– Applicant: John Clark
  - **5.2** Notification of Timber Harvest Peter Green Road (MBL: 14/D/3.02) Applicant: John Clark
  - **5.3** Review Status of Enforcement Order: 12 Goose Lane.
  - **5.4** <u>IWC 23-6 343 Plains Road</u> Proposed improvements to existing Camp Yankee Trails. Regulated activity within the 200' upland review area is 1.10 acres/48,024sqft and regulated activity within the 50 feet of a wetland is 0.09 acres/48,024sqft. Applicant: Girl Scouts of Connecticut. *For receipt only*.
- 6. Old Business
- 7. Wetlands Agent Report
- 8. Other Business
  - **8.1** Executive Session per CGS §1-231: Potential Enforcement Action at 12 Goose Lane
- 9. Correspondence
- 10. Approval of Minutes September 21, 2023 Regular Meeting
- 11. Adjournment