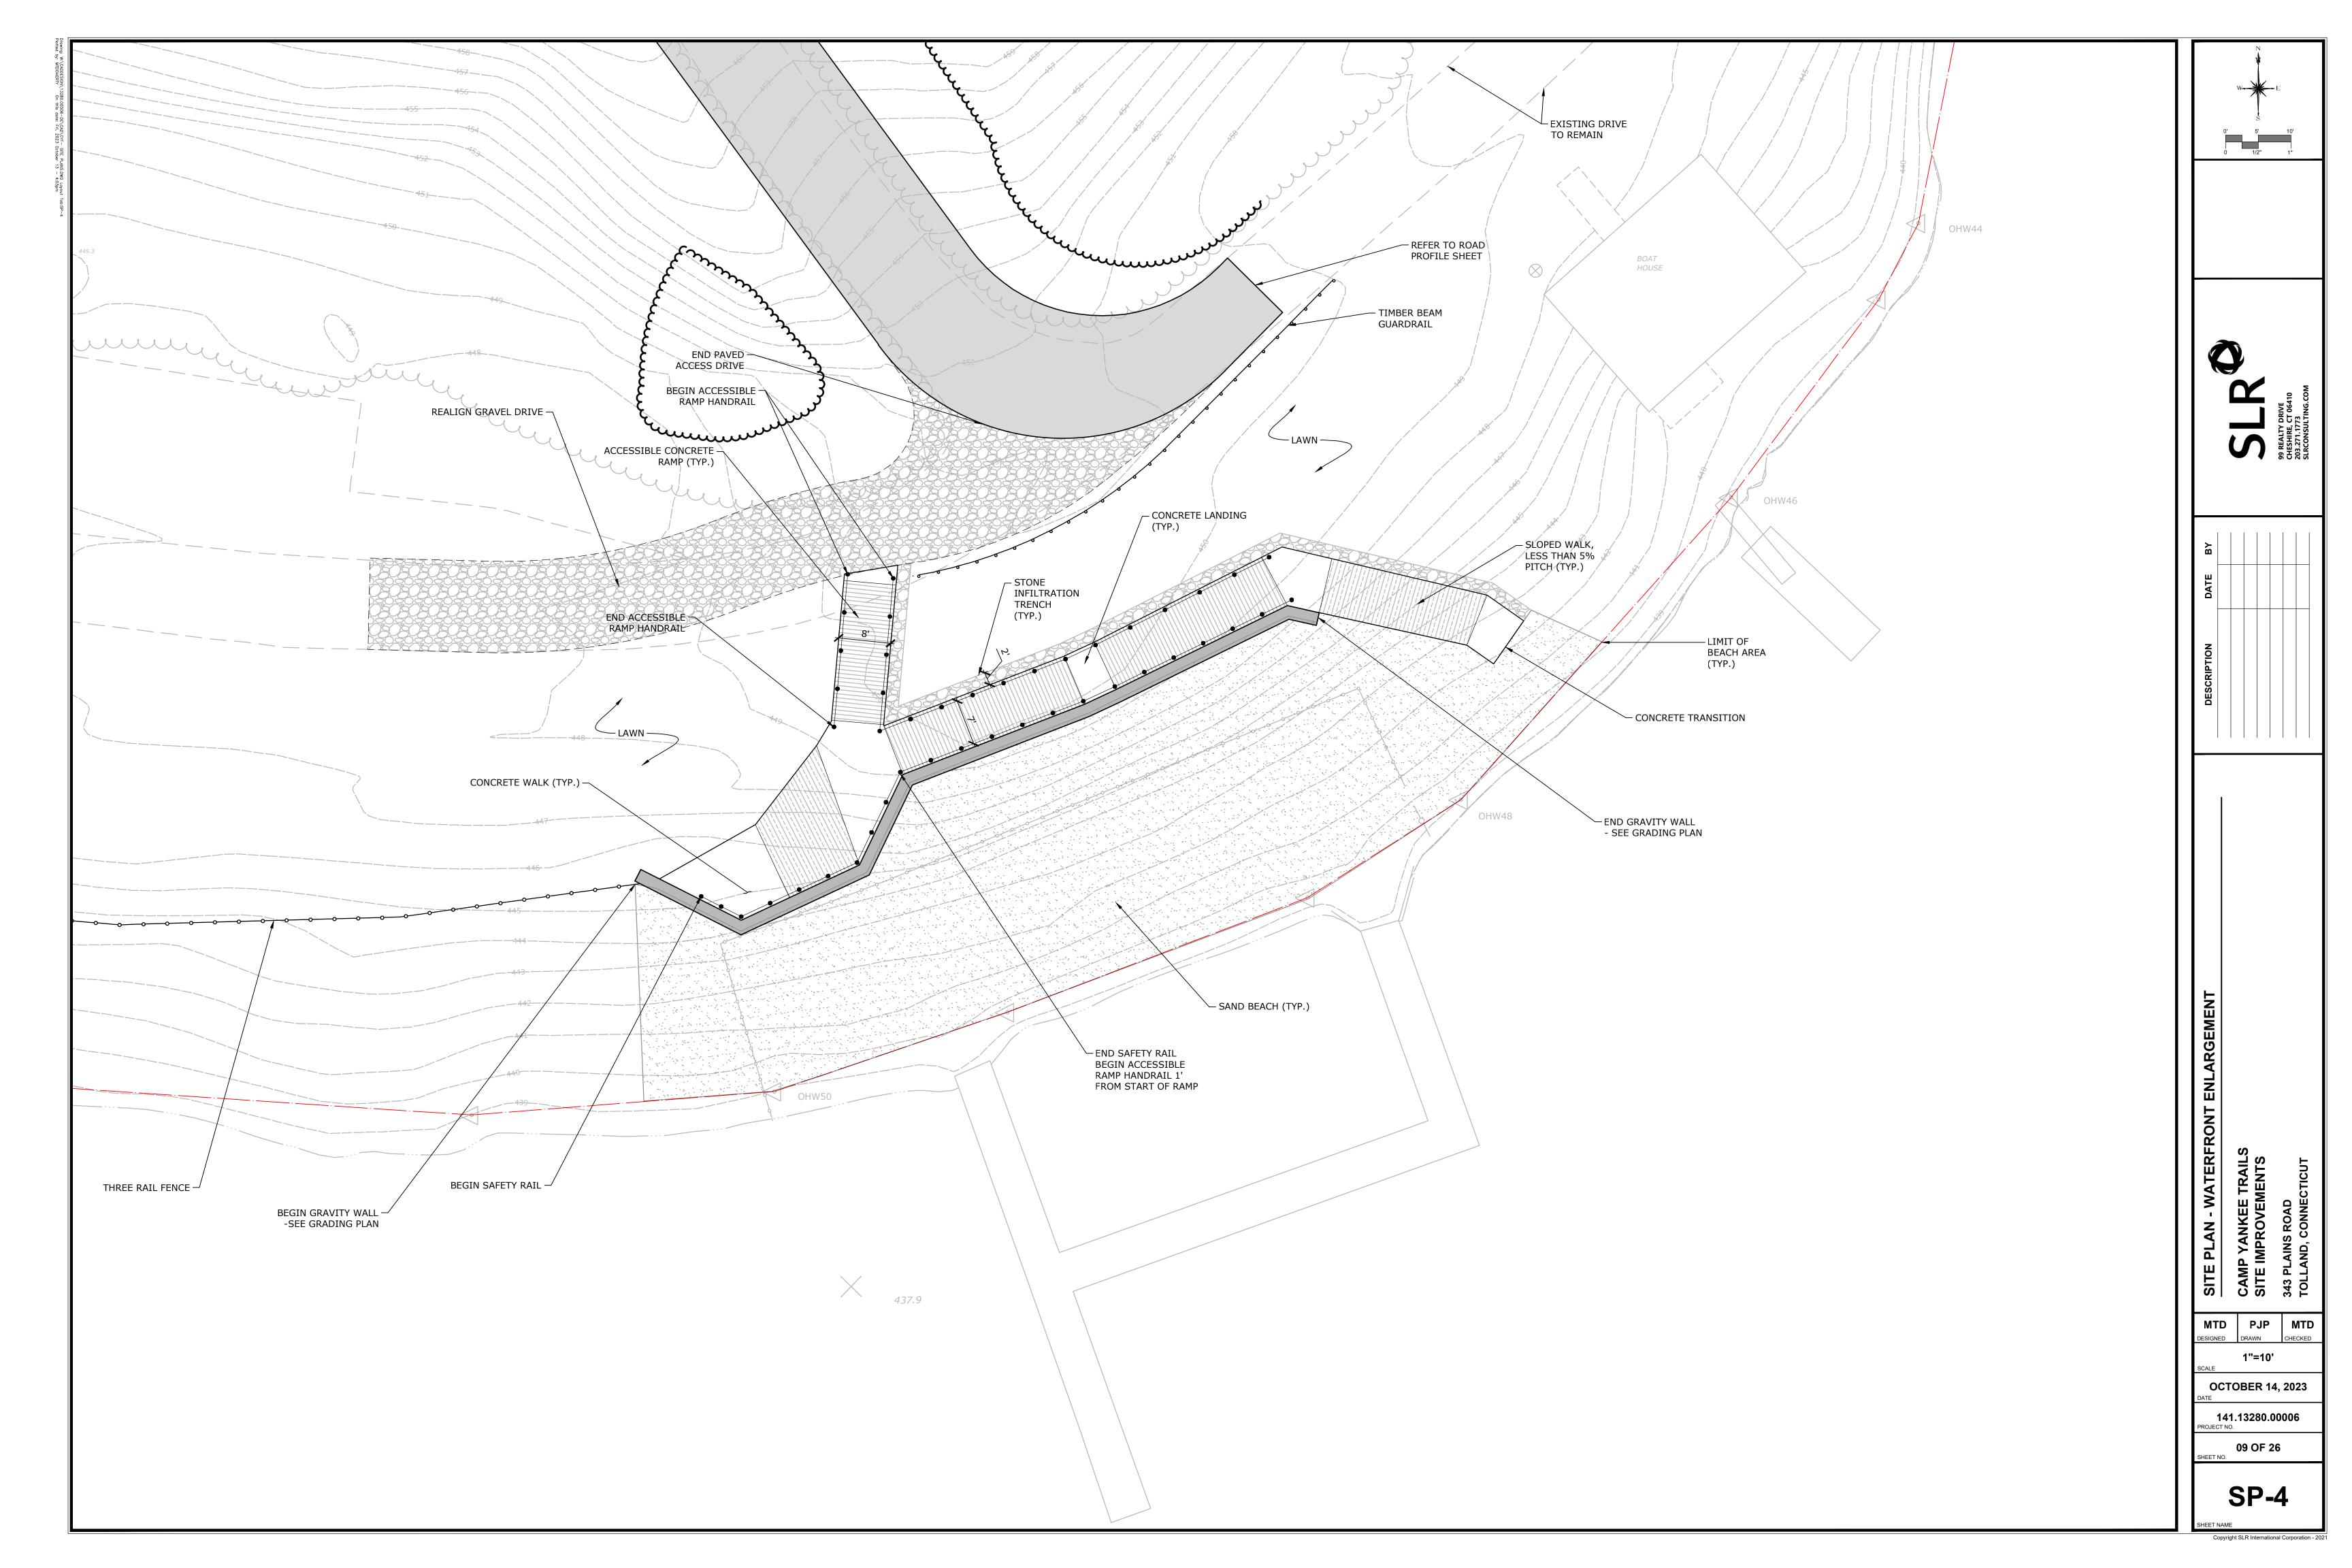

### Special Meeting Agenda Tolland Inland Wetlands Commission

**CONFERENCE ROOM B**, 21 Tolland Green, Tolland, CT 06084

Thursday, November 2, 2023 at 7:00 p.m.

- 1. Call to Order
- 2. Seating of Alternate(s)
- 3. Public Participation Issues of concern not on the Agenda (2 minute limit)
- 4. Additions/Changes to Agenda
- 5. New Business
  - **5.1** Notification of Timber Harvest 319 Peter Green Road (MBL:9/l/16)– Applicant: John Clark
  - **5.2** Notification of Timber Harvest Peter Green Road (MBL: 14/D/3.02) Applicant: John Clark
  - **5.3** Review Status of Enforcement Order: 12 Goose Lane.
  - **5.4** <u>IWC 23-6 343 Plains Road</u> Proposed improvements to existing Camp Yankee Trails. Regulated activity within the 200' upland review area is 1.10 acres/48,024sqft and regulated activity within the 50 feet of a wetland is 0.09 acres/48,024sqft. Applicant: Girl Scouts of Connecticut. *For receipt only*.
- 6. Old Business
- 7. Wetlands Agent Report
- 8. Other Business
  - **8.1** Executive Session per CGS §1-231: Potential Enforcement Action at 12 Goose Lane
- 9. Correspondence
- 10. Approval of Minutes September 21, 2023 Regular Meeting
- 11. Adjournment