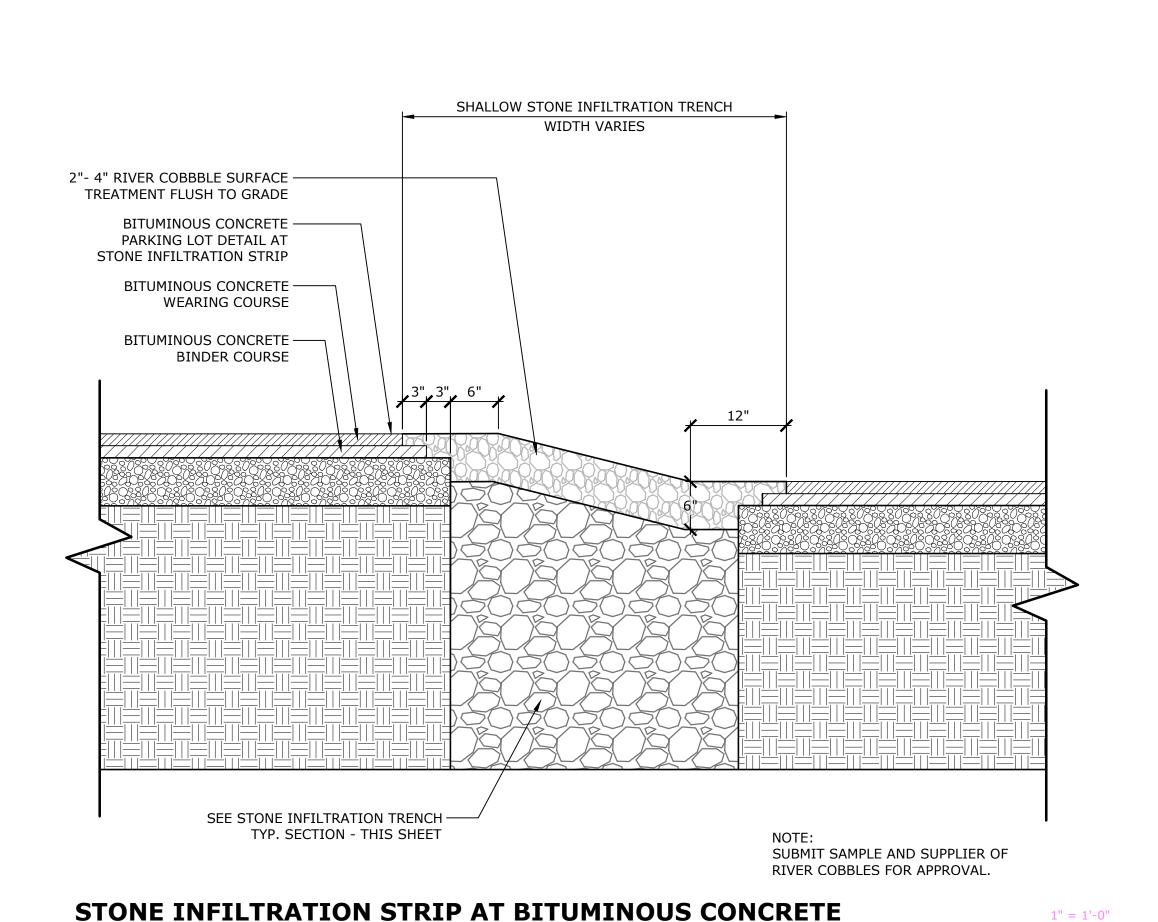

### Special Meeting Agenda Tolland Inland Wetlands Commission

**CONFERENCE ROOM B**, 21 Tolland Green, Tolland, CT 06084

Thursday, November 2, 2023 at 7:00 p.m.

- 1. Call to Order
- 2. Seating of Alternate(s)
- 3. Public Participation Issues of concern not on the Agenda (2 minute limit)
- 4. Additions/Changes to Agenda
- 5. New Business
  - **5.1** Notification of Timber Harvest 319 Peter Green Road (MBL:9/l/16)– Applicant: John Clark
  - **5.2** Notification of Timber Harvest Peter Green Road (MBL: 14/D/3.02) Applicant: John Clark
  - **5.3** Review Status of Enforcement Order: 12 Goose Lane.
  - **5.4** <u>IWC 23-6 343 Plains Road</u> Proposed improvements to existing Camp Yankee Trails. Regulated activity within the 200' upland review area is 1.10 acres/48,024sqft and regulated activity within the 50 feet of a wetland is 0.09 acres/48,024sqft. Applicant: Girl Scouts of Connecticut. *For receipt only*.
- 6. Old Business
- 7. Wetlands Agent Report
- 8. Other Business
  - **8.1** Executive Session per CGS §1-231: Potential Enforcement Action at 12 Goose Lane
- 9. Correspondence
- 10. Approval of Minutes September 21, 2023 Regular Meeting
- 11. Adjournment