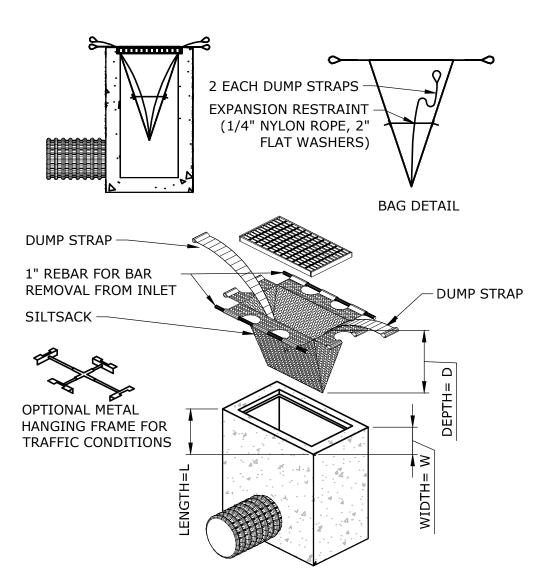

### Special Meeting Agenda Tolland Inland Wetlands Commission

**CONFERENCE ROOM B**, 21 Tolland Green, Tolland, CT 06084

Thursday, November 2, 2023 at 7:00 p.m.

- 1. Call to Order
- 2. Seating of Alternate(s)
- 3. Public Participation Issues of concern not on the Agenda (2 minute limit)
- 4. Additions/Changes to Agenda
- 5. New Business
  - **5.1** Notification of Timber Harvest 319 Peter Green Road (MBL:9/l/16)– Applicant: John Clark
  - **5.2** Notification of Timber Harvest Peter Green Road (MBL: 14/D/3.02) Applicant: John Clark
  - **5.3** Review Status of Enforcement Order: 12 Goose Lane.
  - **5.4** <u>IWC 23-6 343 Plains Road</u> Proposed improvements to existing Camp Yankee Trails. Regulated activity within the 200' upland review area is 1.10 acres/48,024sqft and regulated activity within the 50 feet of a wetland is 0.09 acres/48,024sqft. Applicant: Girl Scouts of Connecticut. *For receipt only*.
- 6. Old Business
- 7. Wetlands Agent Report
- 8. Other Business
  - **8.1** Executive Session per CGS §1-231: Potential Enforcement Action at 12 Goose Lane
- 9. Correspondence
- 10. Approval of Minutes September 21, 2023 Regular Meeting
- 11. Adjournment