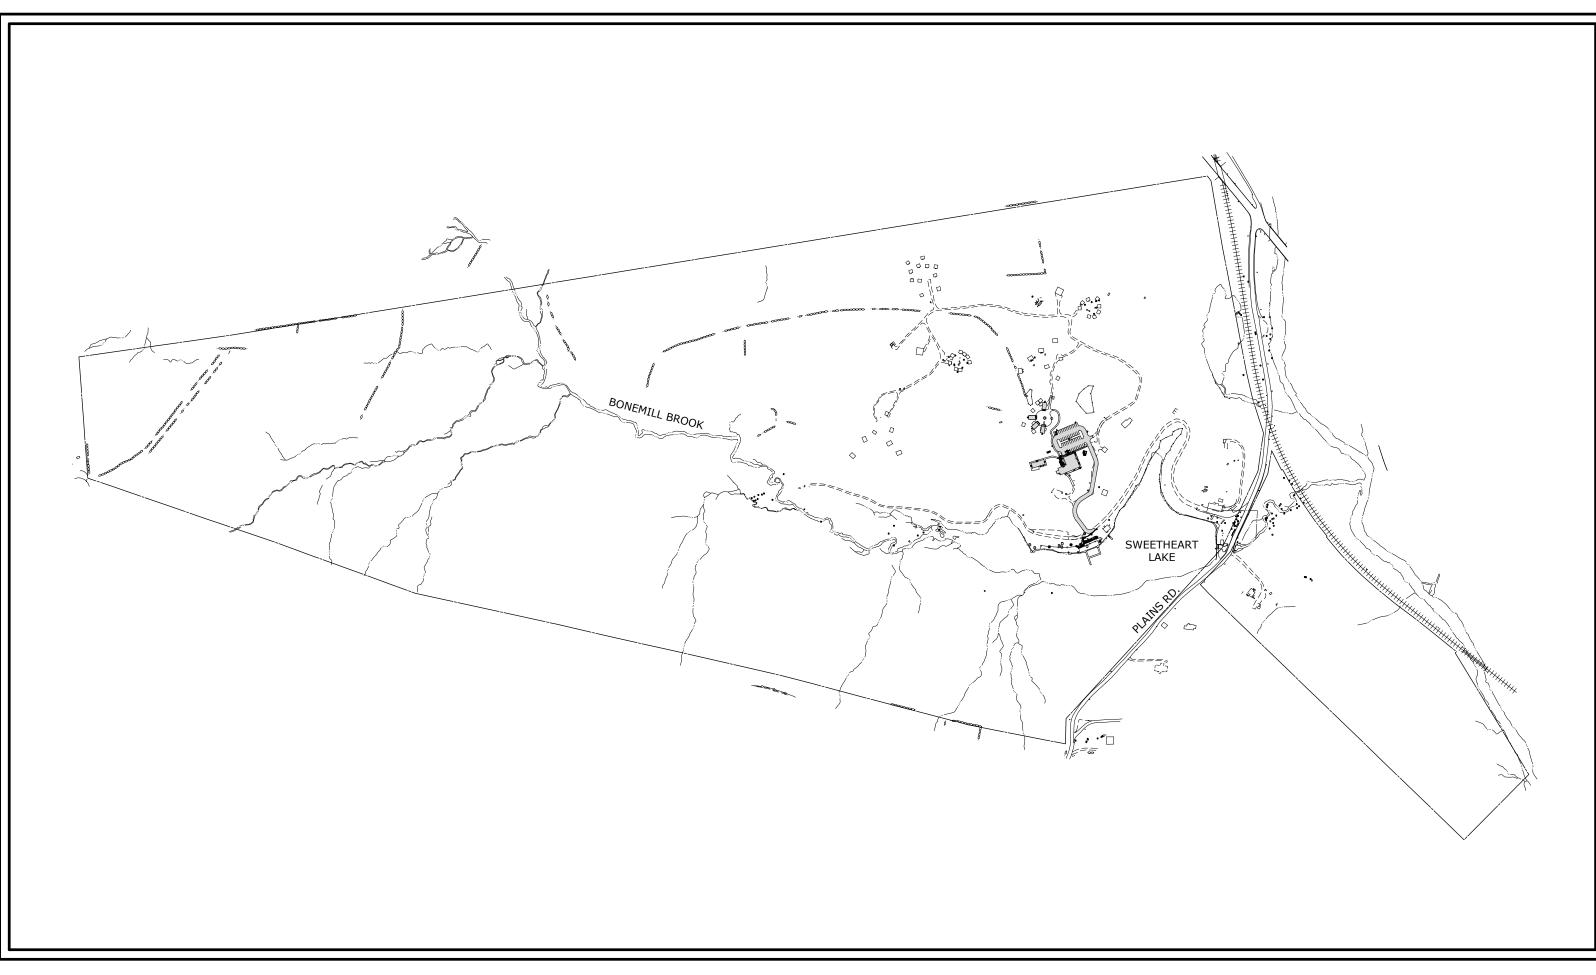

### Special Meeting Agenda Tolland Inland Wetlands Commission

**CONFERENCE ROOM B**, 21 Tolland Green, Tolland, CT 06084

Thursday, November 2, 2023 at 7:00 p.m.

- 1. Call to Order
- 2. Seating of Alternate(s)
- 3. Public Participation Issues of concern not on the Agenda (2 minute limit)
- 4. Additions/Changes to Agenda
- 5. New Business
  - **5.1** Notification of Timber Harvest 319 Peter Green Road (MBL:9/l/16)– Applicant: John Clark
  - **5.2** Notification of Timber Harvest Peter Green Road (MBL: 14/D/3.02) Applicant: John Clark
  - **5.3** Review Status of Enforcement Order: 12 Goose Lane.
  - **5.4** <u>IWC 23-6 343 Plains Road</u> Proposed improvements to existing Camp Yankee Trails. Regulated activity within the 200' upland review area is 1.10 acres/48,024sqft and regulated activity within the 50 feet of a wetland is 0.09 acres/48,024sqft. Applicant: Girl Scouts of Connecticut. *For receipt only*.
- 6. Old Business
- 7. Wetlands Agent Report
- 8. Other Business
  - **8.1** Executive Session per CGS §1-231: Potential Enforcement Action at 12 Goose Lane
- 9. Correspondence
- 10. Approval of Minutes September 21, 2023 Regular Meeting
- 11. Adjournment