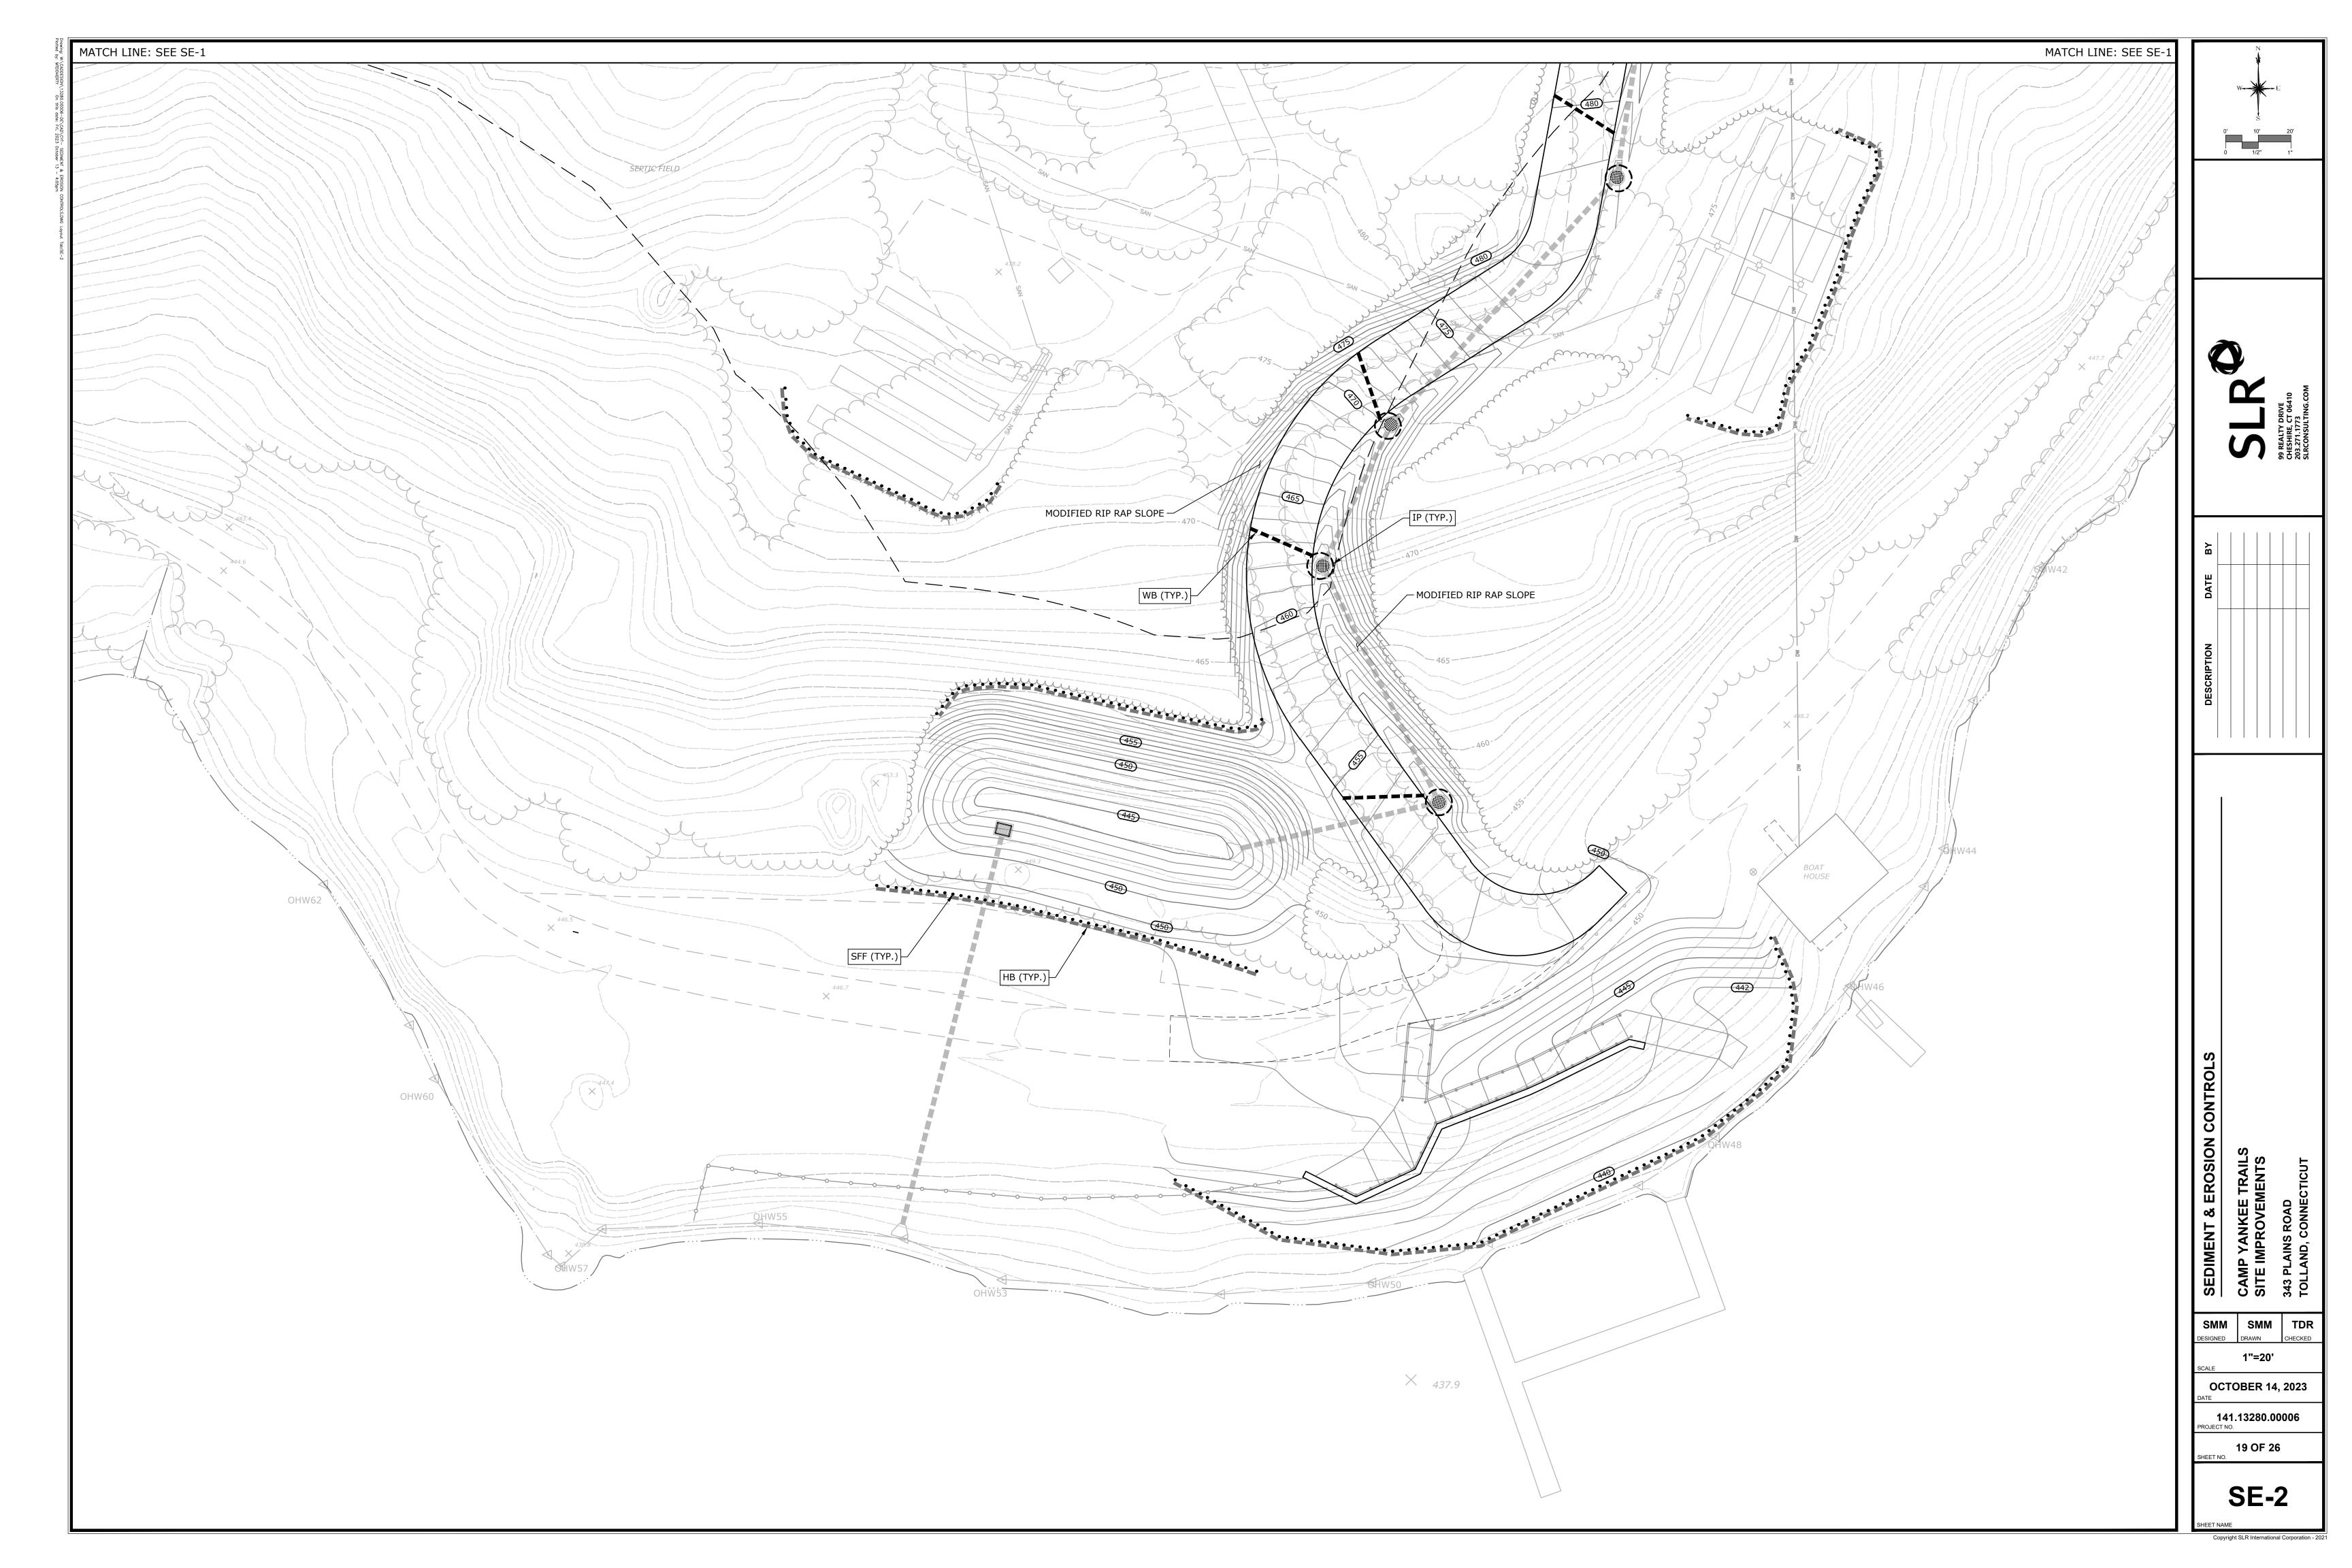

### Special Meeting Agenda Tolland Inland Wetlands Commission

**CONFERENCE ROOM B**, 21 Tolland Green, Tolland, CT 06084

Thursday, November 2, 2023 at 7:00 p.m.

- 1. Call to Order
- 2. Seating of Alternate(s)
- 3. Public Participation Issues of concern not on the Agenda (2 minute limit)
- 4. Additions/Changes to Agenda
- 5. New Business
  - **5.1** Notification of Timber Harvest 319 Peter Green Road (MBL:9/l/16)– Applicant: John Clark
  - **5.2** Notification of Timber Harvest Peter Green Road (MBL: 14/D/3.02) Applicant: John Clark
  - **5.3** Review Status of Enforcement Order: 12 Goose Lane.
  - **5.4** <u>IWC 23-6 343 Plains Road</u> Proposed improvements to existing Camp Yankee Trails. Regulated activity within the 200' upland review area is 1.10 acres/48,024sqft and regulated activity within the 50 feet of a wetland is 0.09 acres/48,024sqft. Applicant: Girl Scouts of Connecticut. *For receipt only*.
- 6. Old Business
- 7. Wetlands Agent Report
- 8. Other Business
  - **8.1** Executive Session per CGS §1-231: Potential Enforcement Action at 12 Goose Lane
- 9. Correspondence
- 10. Approval of Minutes September 21, 2023 Regular Meeting
- 11. Adjournment