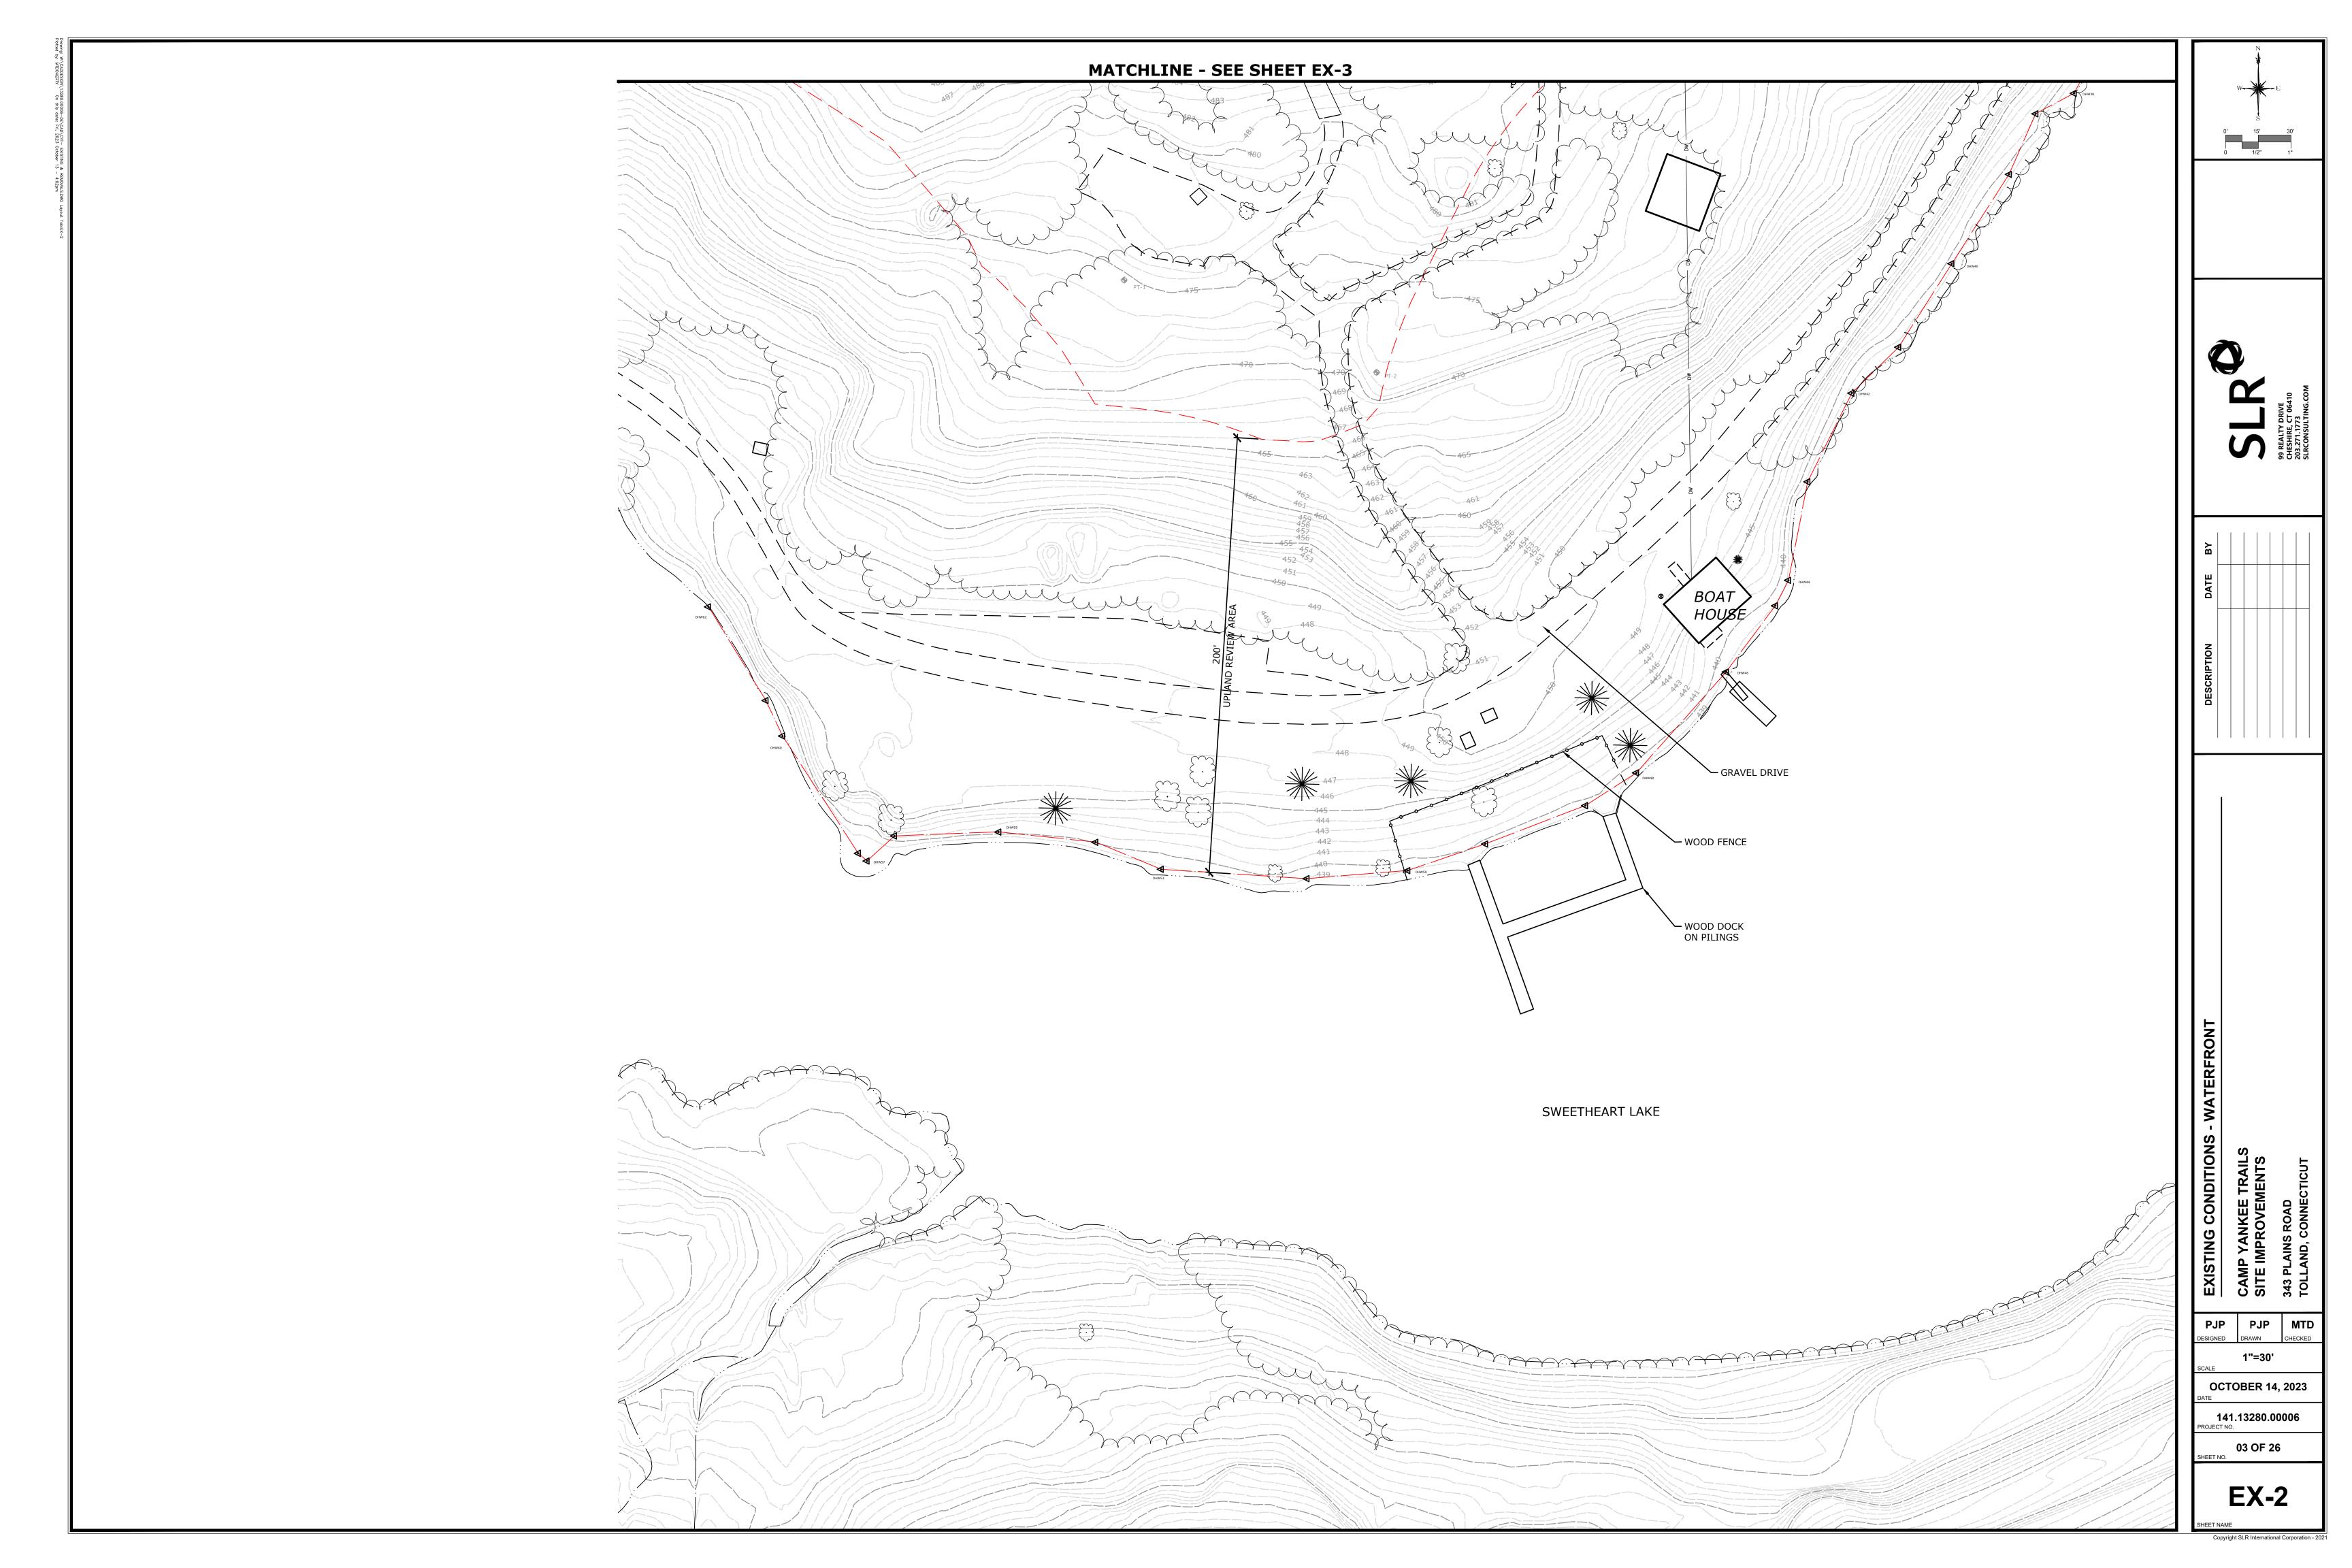

### Special Meeting Agenda Tolland Inland Wetlands Commission

**CONFERENCE ROOM B**, 21 Tolland Green, Tolland, CT 06084

Thursday, November 2, 2023 at 7:00 p.m.

- 1. Call to Order
- 2. Seating of Alternate(s)
- 3. Public Participation Issues of concern not on the Agenda (2 minute limit)
- 4. Additions/Changes to Agenda
- 5. New Business
  - **5.1** Notification of Timber Harvest 319 Peter Green Road (MBL:9/l/16)– Applicant: John Clark
  - **5.2** Notification of Timber Harvest Peter Green Road (MBL: 14/D/3.02) Applicant: John Clark
  - **5.3** Review Status of Enforcement Order: 12 Goose Lane.
  - **5.4** <u>IWC 23-6 343 Plains Road</u> Proposed improvements to existing Camp Yankee Trails. Regulated activity within the 200' upland review area is 1.10 acres/48,024sqft and regulated activity within the 50 feet of a wetland is 0.09 acres/48,024sqft. Applicant: Girl Scouts of Connecticut. *For receipt only*.
- 6. Old Business
- 7. Wetlands Agent Report
- 8. Other Business
  - **8.1** Executive Session per CGS §1-231: Potential Enforcement Action at 12 Goose Lane
- 9. Correspondence
- 10. Approval of Minutes September 21, 2023 Regular Meeting
- 11. Adjournment