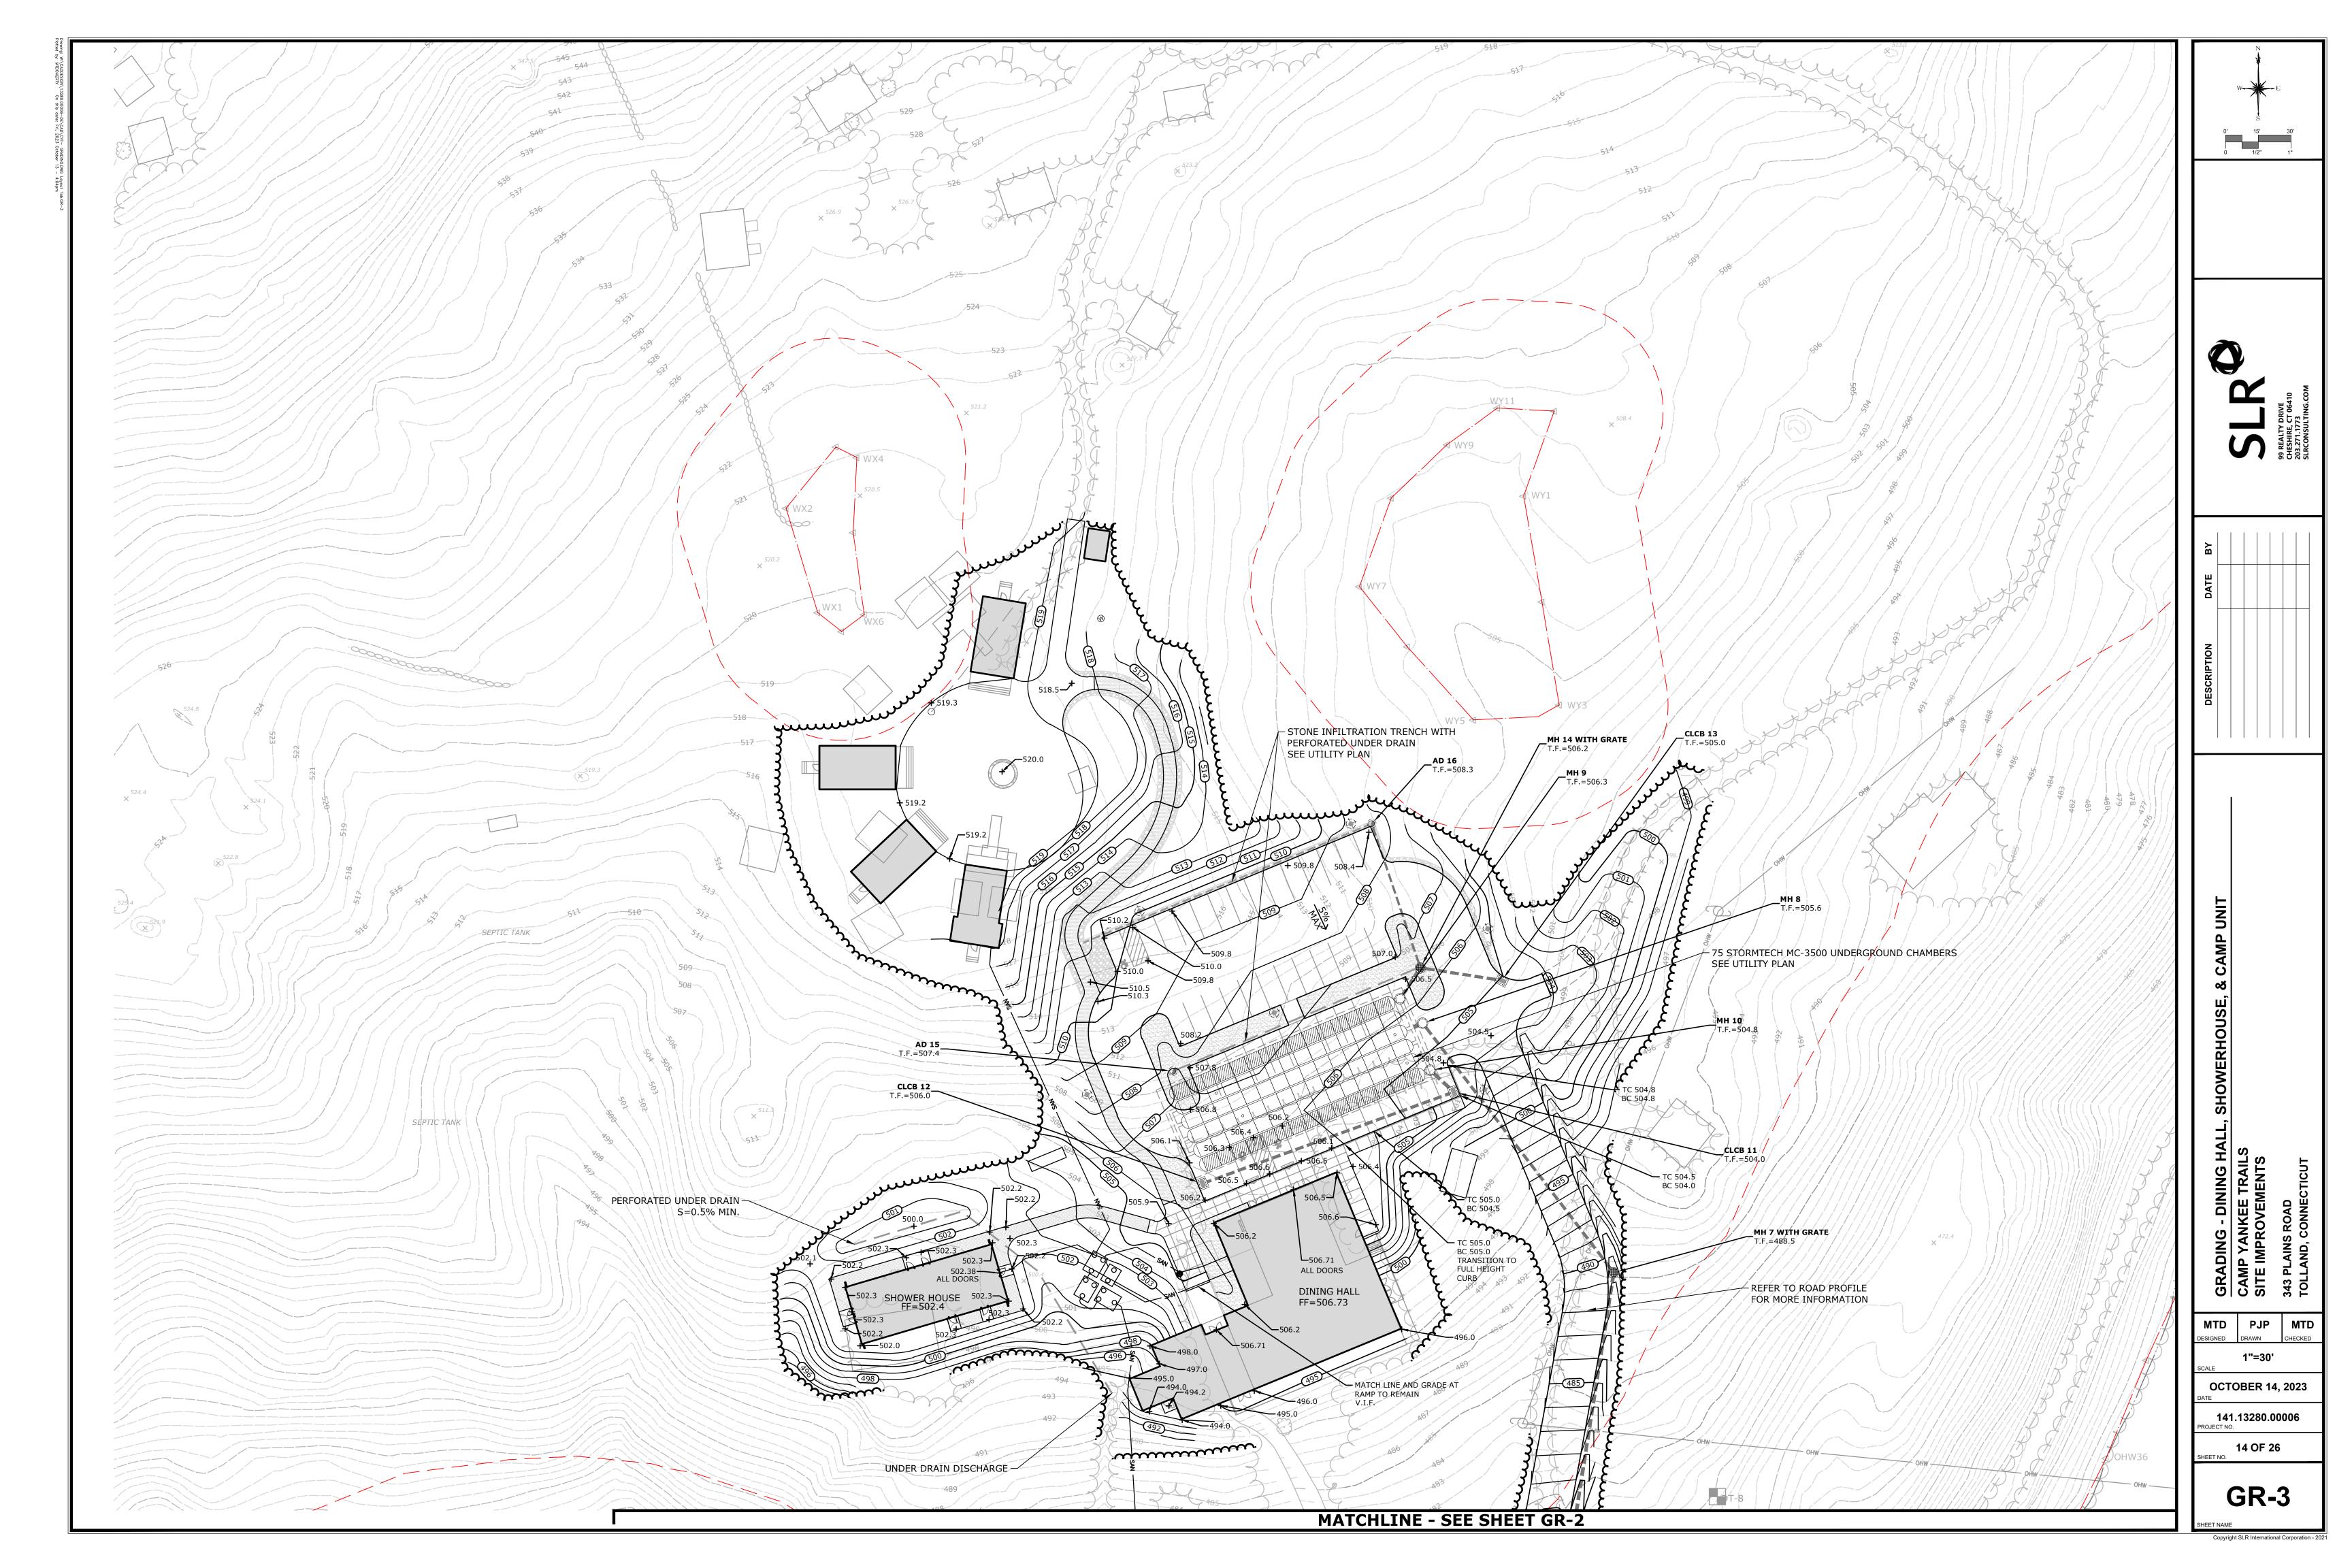

### Special Meeting Agenda Tolland Inland Wetlands Commission

**CONFERENCE ROOM B**, 21 Tolland Green, Tolland, CT 06084

Thursday, November 2, 2023 at 7:00 p.m.

- 1. Call to Order
- 2. Seating of Alternate(s)
- 3. Public Participation Issues of concern not on the Agenda (2 minute limit)
- 4. Additions/Changes to Agenda
- 5. New Business
  - **5.1** Notification of Timber Harvest 319 Peter Green Road (MBL:9/l/16)– Applicant: John Clark
  - **5.2** Notification of Timber Harvest Peter Green Road (MBL: 14/D/3.02) Applicant: John Clark
  - **5.3** Review Status of Enforcement Order: 12 Goose Lane.
  - **5.4** <u>IWC 23-6 343 Plains Road</u> Proposed improvements to existing Camp Yankee Trails. Regulated activity within the 200' upland review area is 1.10 acres/48,024sqft and regulated activity within the 50 feet of a wetland is 0.09 acres/48,024sqft. Applicant: Girl Scouts of Connecticut. *For receipt only*.
- 6. Old Business
- 7. Wetlands Agent Report
- 8. Other Business
  - **8.1** Executive Session per CGS §1-231: Potential Enforcement Action at 12 Goose Lane
- 9. Correspondence
- 10. Approval of Minutes September 21, 2023 Regular Meeting
- 11. Adjournment