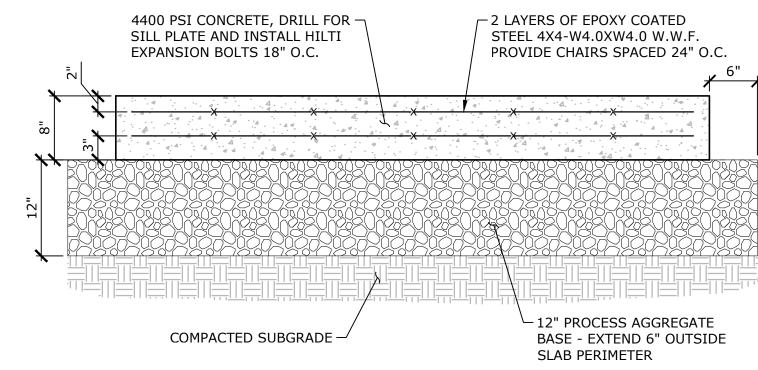

### Special Meeting Agenda Tolland Inland Wetlands Commission

**CONFERENCE ROOM B**, 21 Tolland Green, Tolland, CT 06084

Thursday, November 2, 2023 at 7:00 p.m.

- 1. Call to Order
- 2. Seating of Alternate(s)
- 3. Public Participation Issues of concern not on the Agenda (2 minute limit)
- 4. Additions/Changes to Agenda
- 5. New Business
  - **5.1** Notification of Timber Harvest 319 Peter Green Road (MBL:9/l/16)– Applicant: John Clark
  - **5.2** Notification of Timber Harvest Peter Green Road (MBL: 14/D/3.02) Applicant: John Clark
  - **5.3** Review Status of Enforcement Order: 12 Goose Lane.
  - **5.4** <u>IWC 23-6 343 Plains Road</u> Proposed improvements to existing Camp Yankee Trails. Regulated activity within the 200' upland review area is 1.10 acres/48,024sqft and regulated activity within the 50 feet of a wetland is 0.09 acres/48,024sqft. Applicant: Girl Scouts of Connecticut. *For receipt only*.
- 6. Old Business
- 7. Wetlands Agent Report
- 8. Other Business
  - **8.1** Executive Session per CGS §1-231: Potential Enforcement Action at 12 Goose Lane
- 9. Correspondence
- 10. Approval of Minutes September 21, 2023 Regular Meeting
- 11. Adjournment