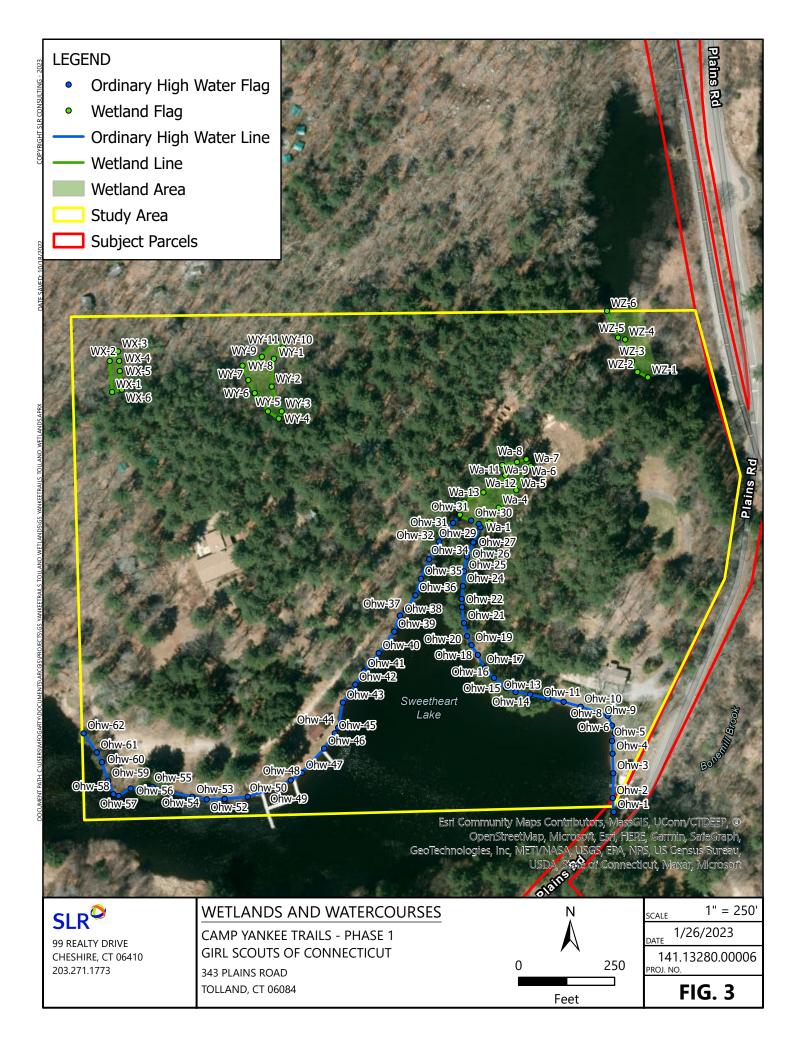

### Special Meeting Agenda Tolland Inland Wetlands Commission

**CONFERENCE ROOM B**, 21 Tolland Green, Tolland, CT 06084

Thursday, November 2, 2023 at 7:00 p.m.

- 1. Call to Order
- 2. Seating of Alternate(s)
- 3. Public Participation Issues of concern not on the Agenda (2 minute limit)
- 4. Additions/Changes to Agenda
- 5. New Business
  - **5.1** Notification of Timber Harvest 319 Peter Green Road (MBL:9/l/16)– Applicant: John Clark
  - **5.2** Notification of Timber Harvest Peter Green Road (MBL: 14/D/3.02) Applicant: John Clark
  - **5.3** Review Status of Enforcement Order: 12 Goose Lane.
  - **5.4** <u>IWC 23-6 343 Plains Road</u> Proposed improvements to existing Camp Yankee Trails. Regulated activity within the 200' upland review area is 1.10 acres/48,024sqft and regulated activity within the 50 feet of a wetland is 0.09 acres/48,024sqft. Applicant: Girl Scouts of Connecticut. *For receipt only*.
- 6. Old Business
- 7. Wetlands Agent Report
- 8. Other Business
  - **8.1** Executive Session per CGS §1-231: Potential Enforcement Action at 12 Goose Lane
- 9. Correspondence
- 10. Approval of Minutes September 21, 2023 Regular Meeting
- 11. Adjournment