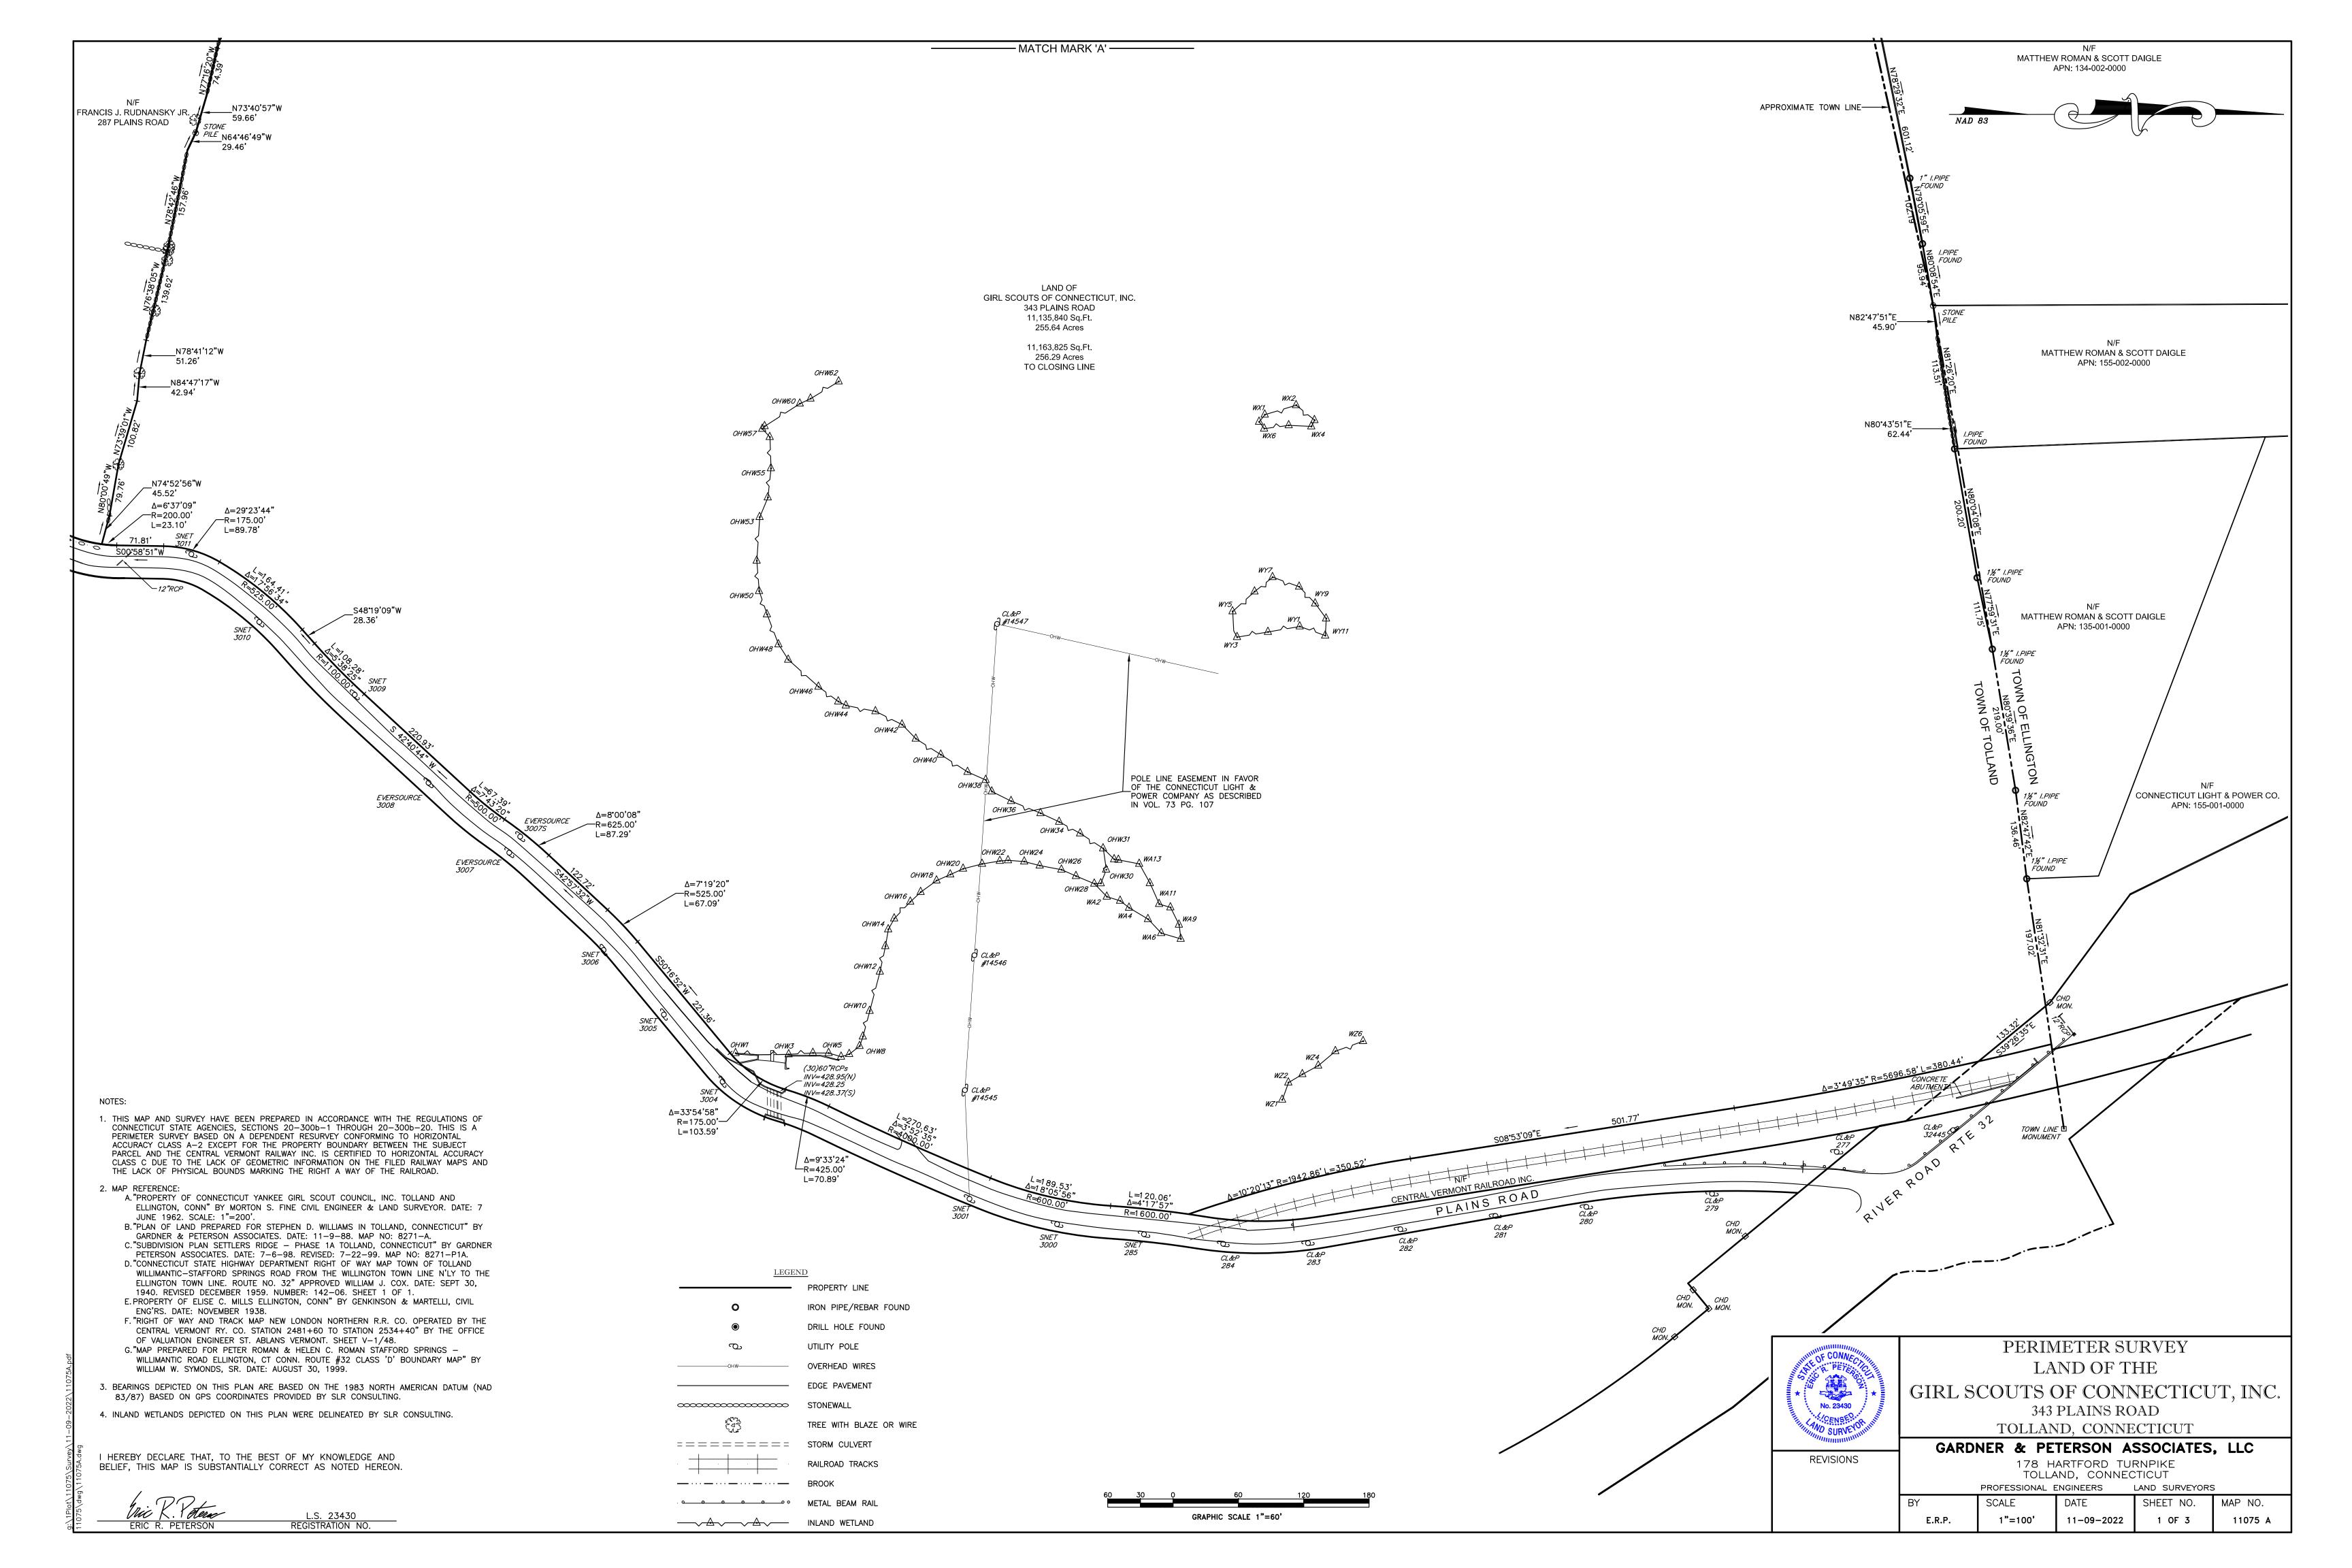

### Special Meeting Agenda Tolland Inland Wetlands Commission

**CONFERENCE ROOM B**, 21 Tolland Green, Tolland, CT 06084

Thursday, November 2, 2023 at 7:00 p.m.

- 1. Call to Order
- 2. Seating of Alternate(s)
- 3. Public Participation Issues of concern not on the Agenda (2 minute limit)
- 4. Additions/Changes to Agenda
- 5. New Business
  - **5.1** Notification of Timber Harvest 319 Peter Green Road (MBL:9/l/16)– Applicant: John Clark
  - **5.2** Notification of Timber Harvest Peter Green Road (MBL: 14/D/3.02) Applicant: John Clark
  - **5.3** Review Status of Enforcement Order: 12 Goose Lane.
  - **5.4** <u>IWC 23-6 343 Plains Road</u> Proposed improvements to existing Camp Yankee Trails. Regulated activity within the 200' upland review area is 1.10 acres/48,024sqft and regulated activity within the 50 feet of a wetland is 0.09 acres/48,024sqft. Applicant: Girl Scouts of Connecticut. *For receipt only*.
- 6. Old Business
- 7. Wetlands Agent Report
- 8. Other Business
  - **8.1** Executive Session per CGS §1-231: Potential Enforcement Action at 12 Goose Lane
- 9. Correspondence
- 10. Approval of Minutes September 21, 2023 Regular Meeting
- 11. Adjournment