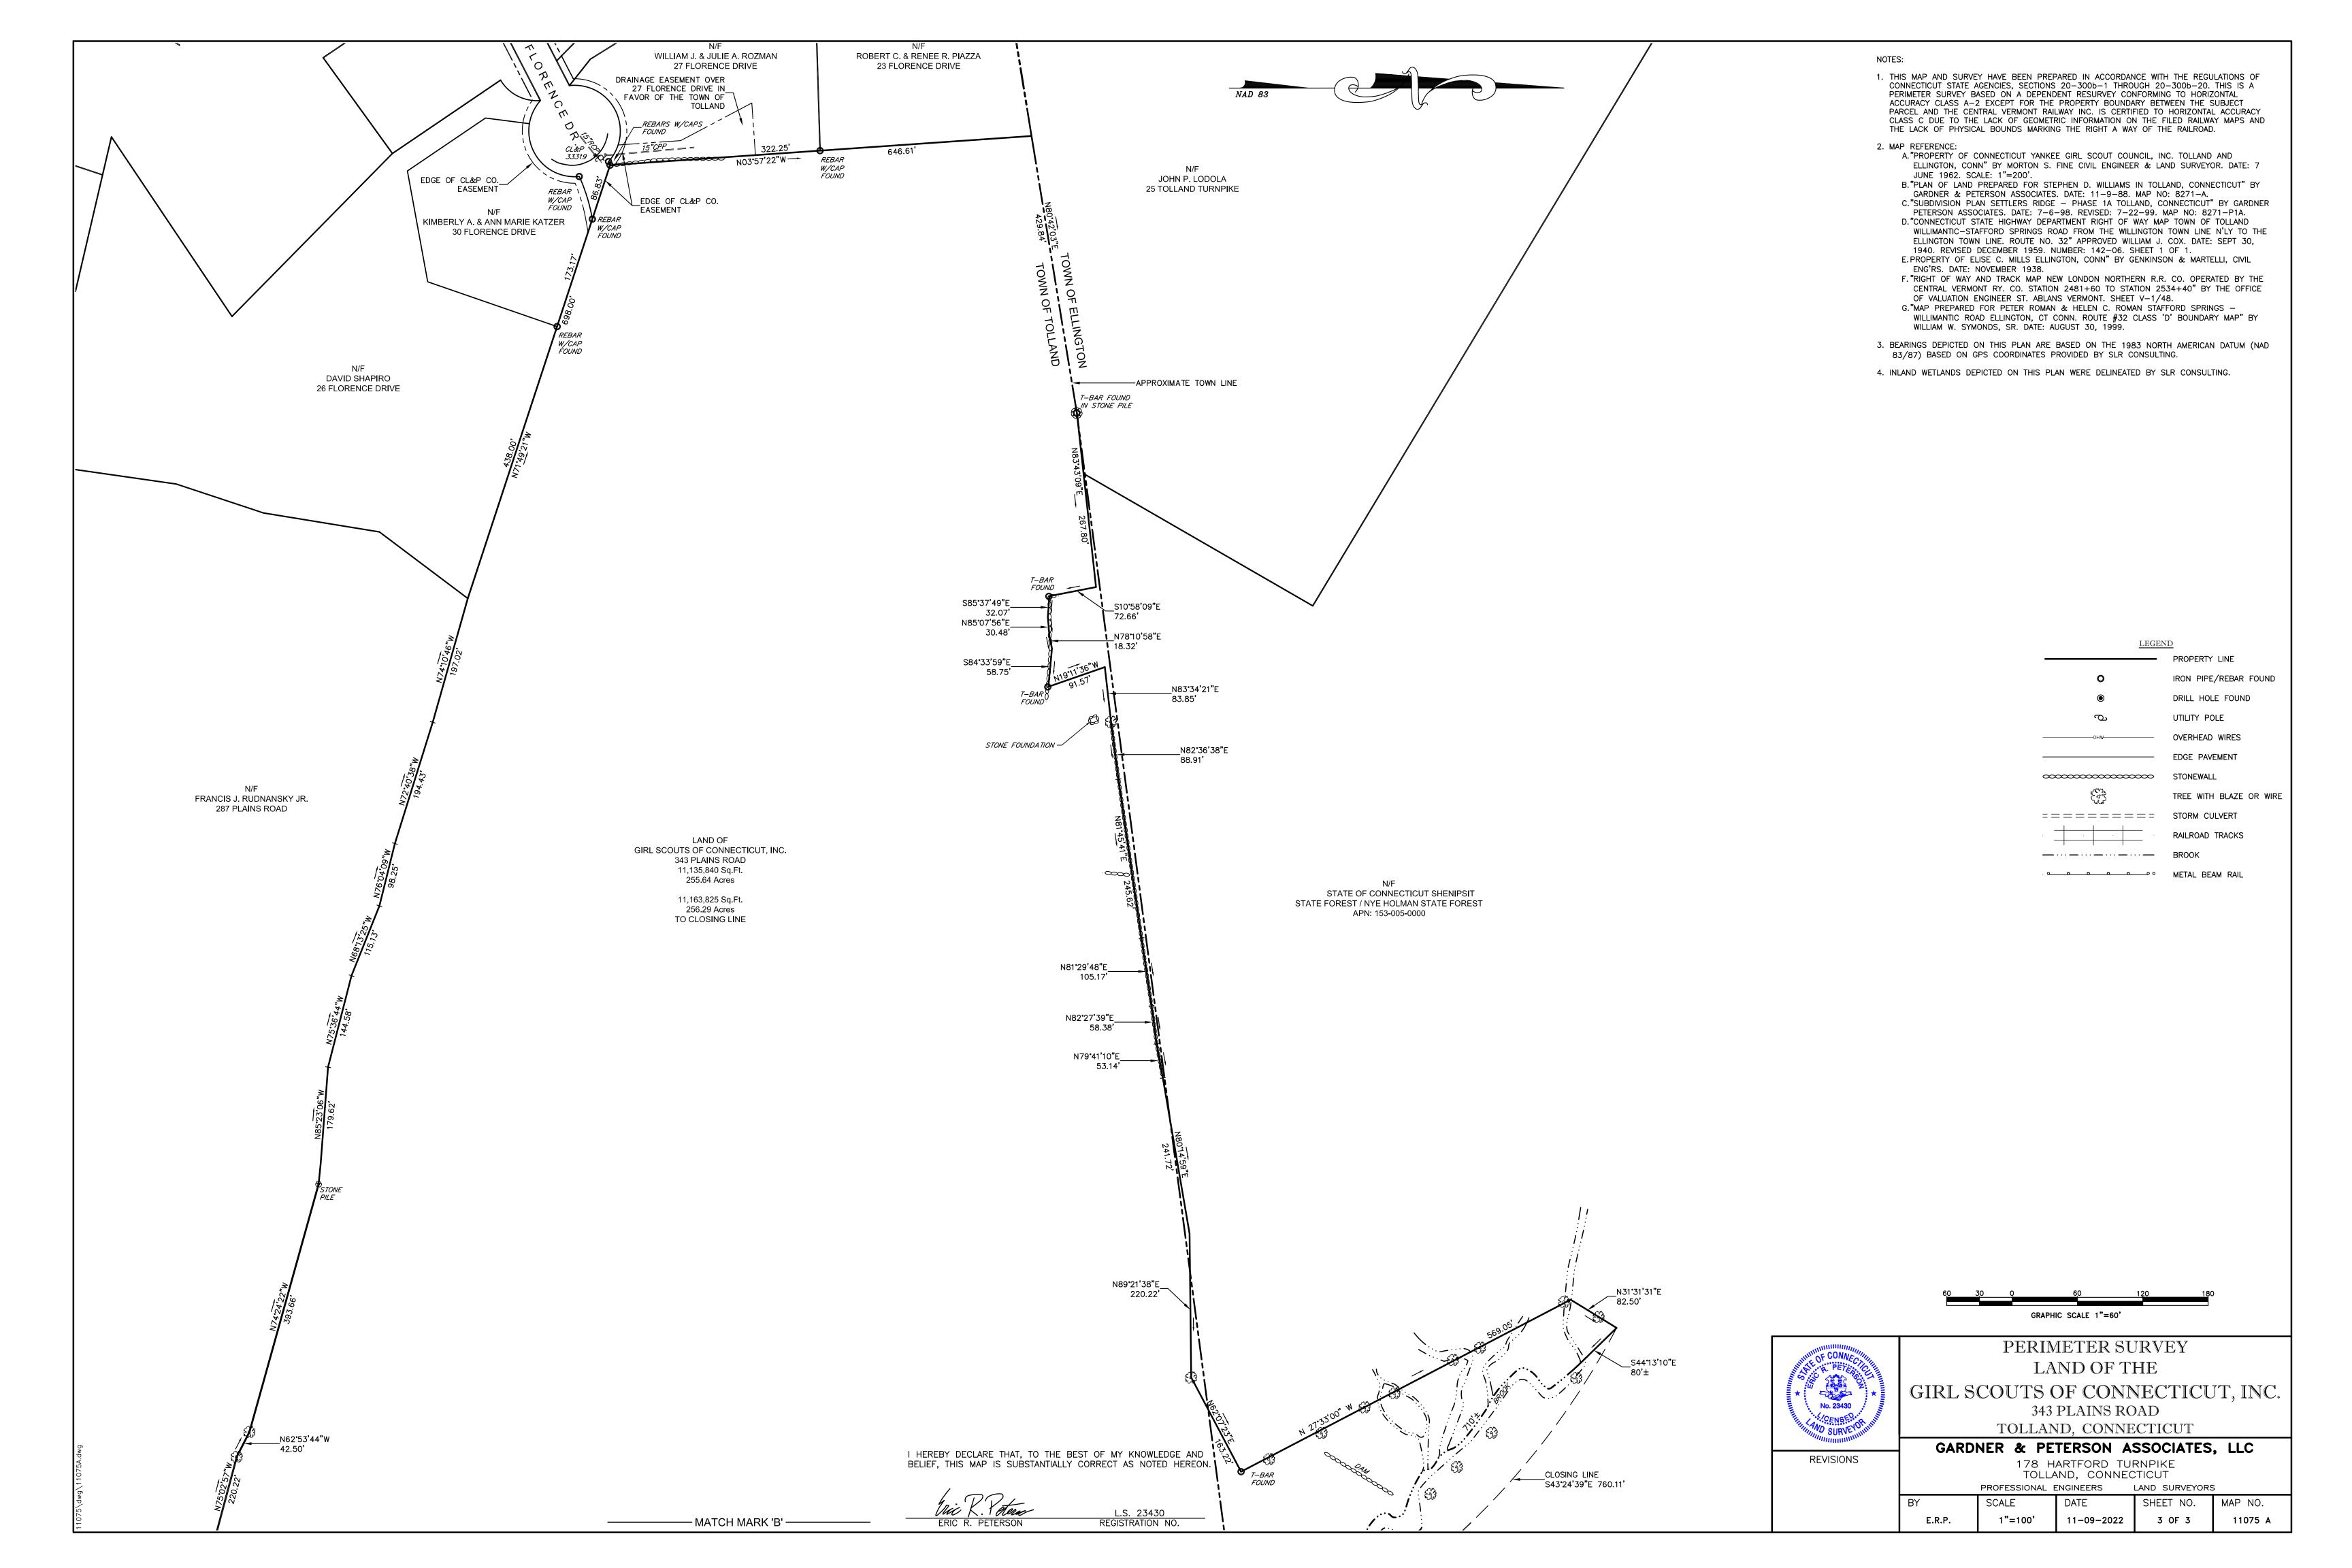

### Special Meeting Agenda Tolland Inland Wetlands Commission

**CONFERENCE ROOM B**, 21 Tolland Green, Tolland, CT 06084

Thursday, November 2, 2023 at 7:00 p.m.

- 1. Call to Order
- 2. Seating of Alternate(s)
- 3. Public Participation Issues of concern not on the Agenda (2 minute limit)
- 4. Additions/Changes to Agenda
- 5. New Business
  - **5.1** Notification of Timber Harvest 319 Peter Green Road (MBL:9/l/16)– Applicant: John Clark
  - **5.2** Notification of Timber Harvest Peter Green Road (MBL: 14/D/3.02) Applicant: John Clark
  - **5.3** Review Status of Enforcement Order: 12 Goose Lane.
  - **5.4** <u>IWC 23-6 343 Plains Road</u> Proposed improvements to existing Camp Yankee Trails. Regulated activity within the 200' upland review area is 1.10 acres/48,024sqft and regulated activity within the 50 feet of a wetland is 0.09 acres/48,024sqft. Applicant: Girl Scouts of Connecticut. *For receipt only*.
- 6. Old Business
- 7. Wetlands Agent Report
- 8. Other Business
  - **8.1** Executive Session per CGS §1-231: Potential Enforcement Action at 12 Goose Lane
- 9. Correspondence
- 10. Approval of Minutes September 21, 2023 Regular Meeting
- 11. Adjournment