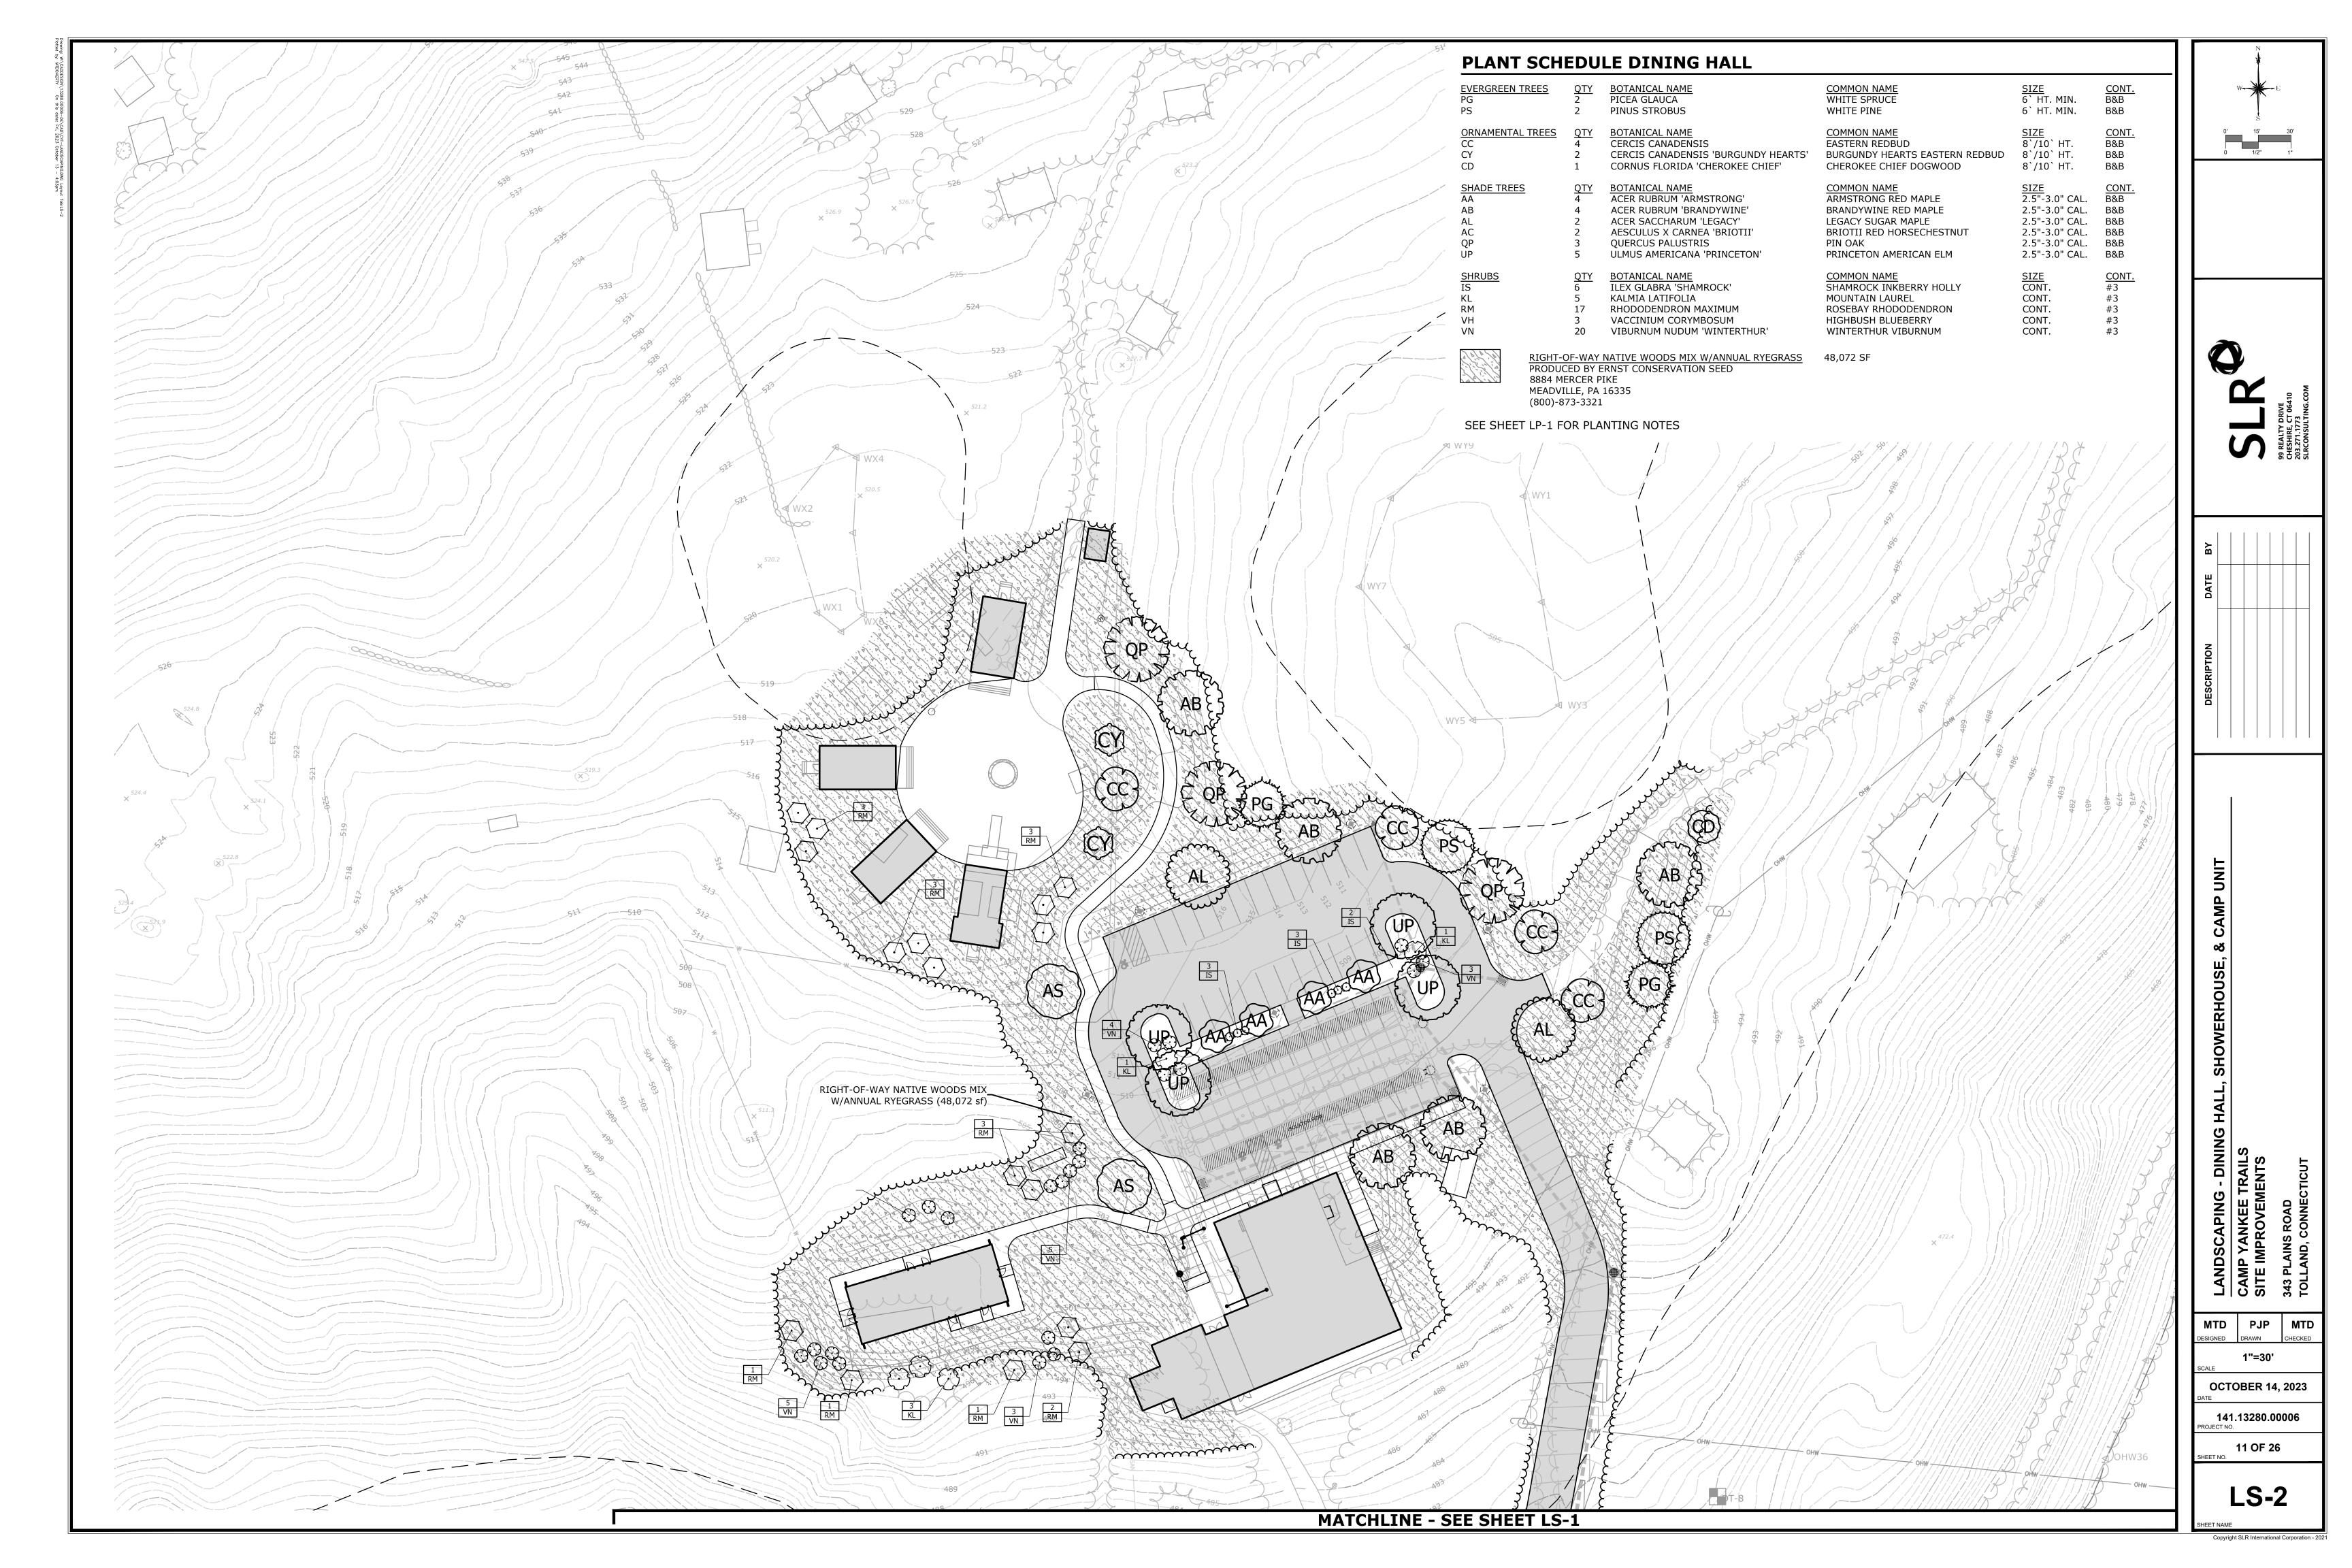

### Special Meeting Agenda Tolland Inland Wetlands Commission

**CONFERENCE ROOM B**, 21 Tolland Green, Tolland, CT 06084

Thursday, November 2, 2023 at 7:00 p.m.

- 1. Call to Order
- 2. Seating of Alternate(s)
- 3. Public Participation Issues of concern not on the Agenda (2 minute limit)
- 4. Additions/Changes to Agenda
- 5. New Business
  - **5.1** Notification of Timber Harvest 319 Peter Green Road (MBL:9/l/16)– Applicant: John Clark
  - **5.2** Notification of Timber Harvest Peter Green Road (MBL: 14/D/3.02) Applicant: John Clark
  - **5.3** Review Status of Enforcement Order: 12 Goose Lane.
  - **5.4** <u>IWC 23-6 343 Plains Road</u> Proposed improvements to existing Camp Yankee Trails. Regulated activity within the 200' upland review area is 1.10 acres/48,024sqft and regulated activity within the 50 feet of a wetland is 0.09 acres/48,024sqft. Applicant: Girl Scouts of Connecticut. *For receipt only*.
- 6. Old Business
- 7. Wetlands Agent Report
- 8. Other Business
  - **8.1** Executive Session per CGS §1-231: Potential Enforcement Action at 12 Goose Lane
- 9. Correspondence
- 10. Approval of Minutes September 21, 2023 Regular Meeting
- 11. Adjournment