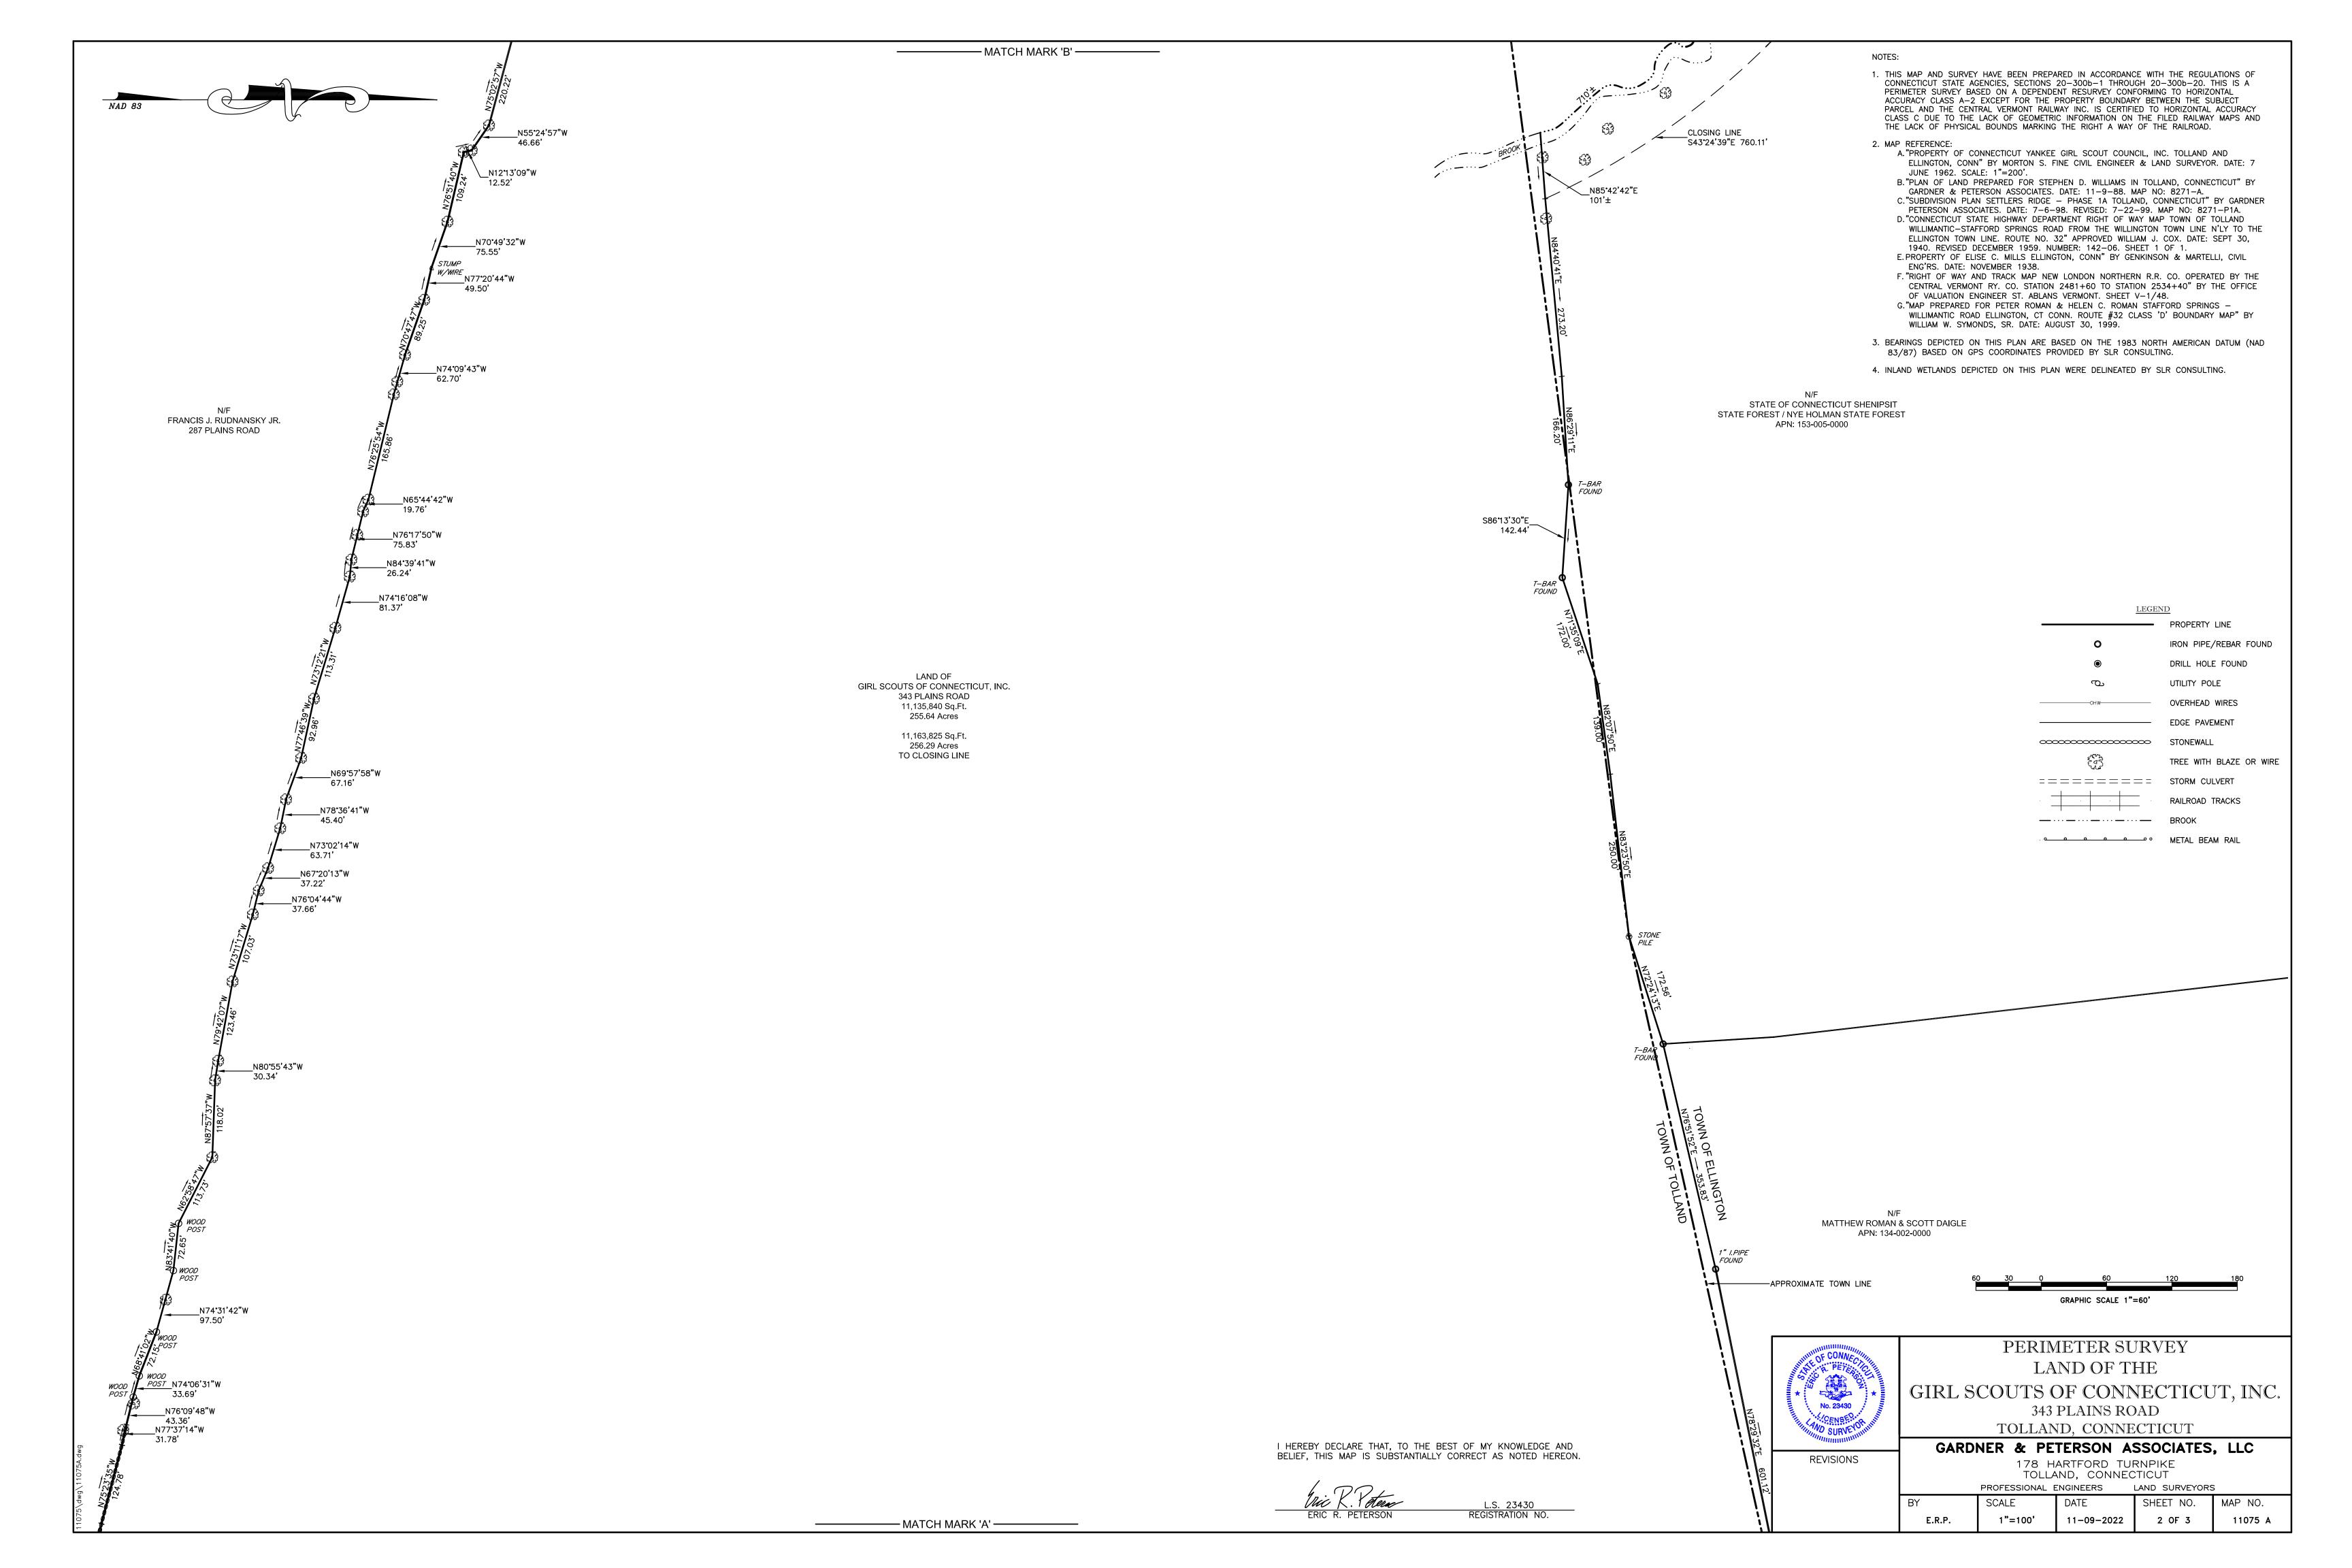

### Special Meeting Agenda Tolland Inland Wetlands Commission

**CONFERENCE ROOM B**, 21 Tolland Green, Tolland, CT 06084

Thursday, November 2, 2023 at 7:00 p.m.

- 1. Call to Order
- 2. Seating of Alternate(s)
- 3. Public Participation Issues of concern not on the Agenda (2 minute limit)
- 4. Additions/Changes to Agenda
- 5. New Business
  - **5.1** Notification of Timber Harvest 319 Peter Green Road (MBL:9/l/16)– Applicant: John Clark
  - **5.2** Notification of Timber Harvest Peter Green Road (MBL: 14/D/3.02) Applicant: John Clark
  - **5.3** Review Status of Enforcement Order: 12 Goose Lane.
  - **5.4** <u>IWC 23-6 343 Plains Road</u> Proposed improvements to existing Camp Yankee Trails. Regulated activity within the 200' upland review area is 1.10 acres/48,024sqft and regulated activity within the 50 feet of a wetland is 0.09 acres/48,024sqft. Applicant: Girl Scouts of Connecticut. *For receipt only*.
- 6. Old Business
- 7. Wetlands Agent Report
- 8. Other Business
  - **8.1** Executive Session per CGS §1-231: Potential Enforcement Action at 12 Goose Lane
- 9. Correspondence
- 10. Approval of Minutes September 21, 2023 Regular Meeting
- 11. Adjournment