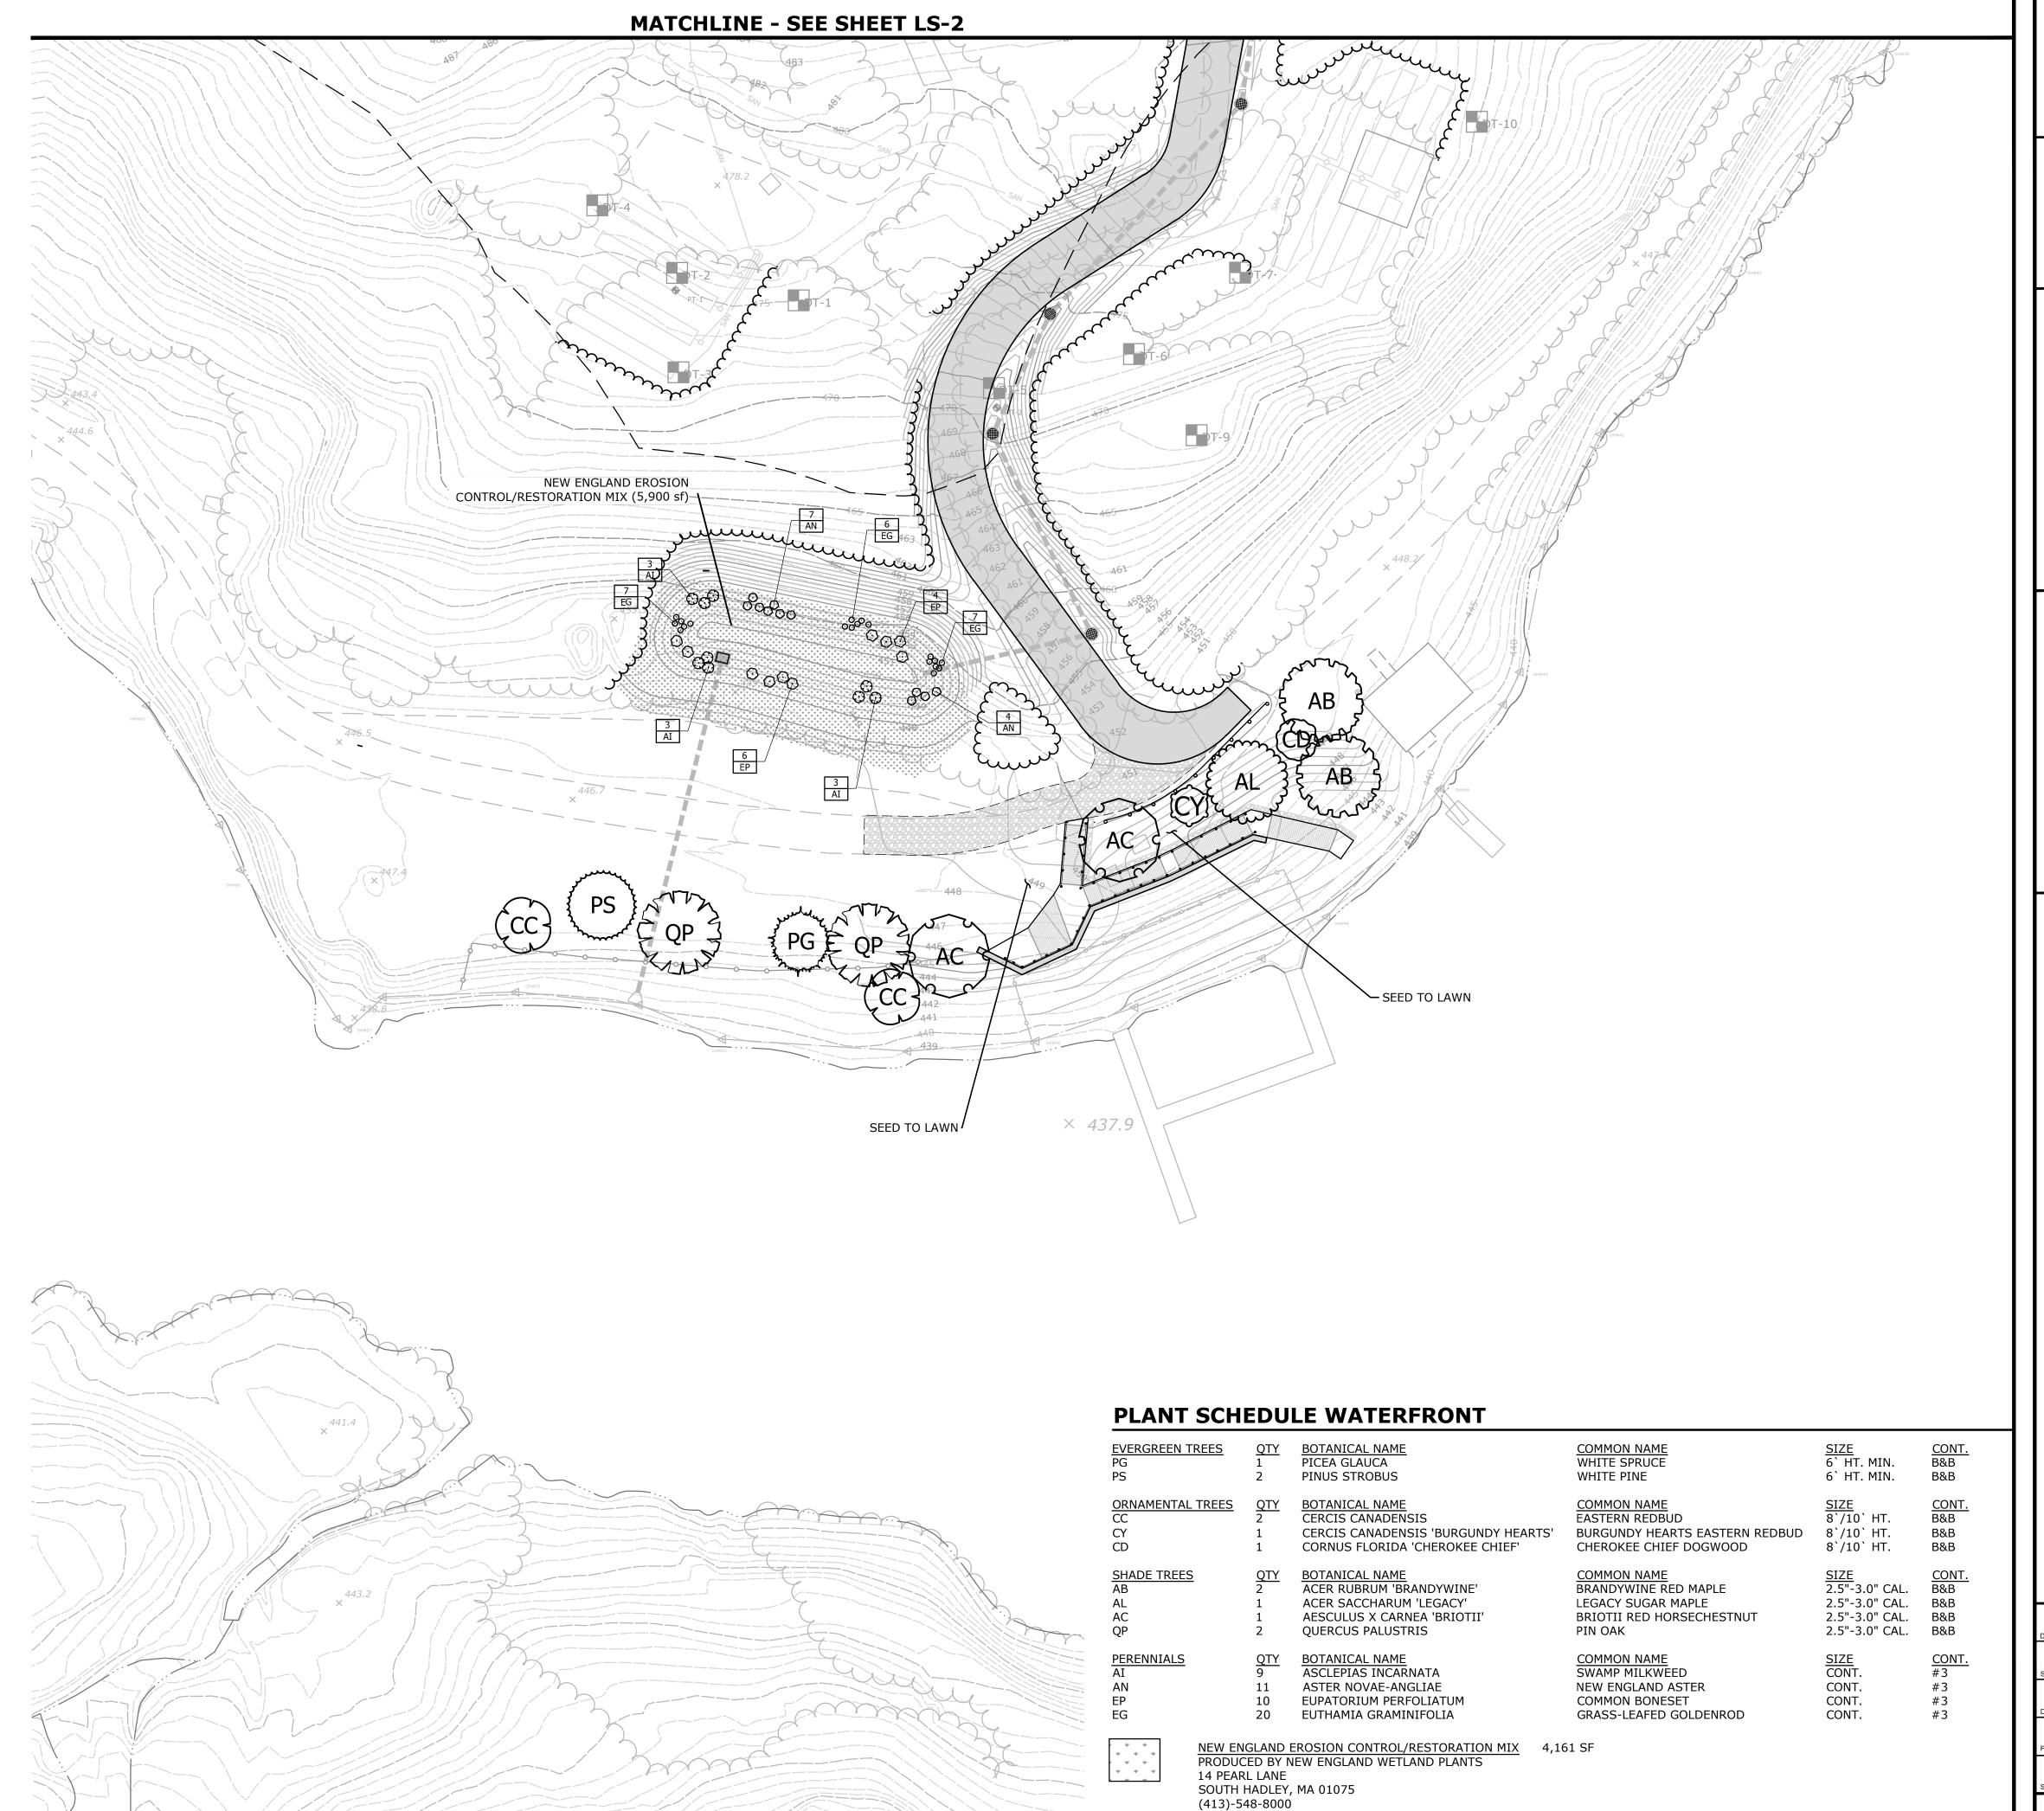

### Special Meeting Agenda Tolland Inland Wetlands Commission

**CONFERENCE ROOM B**, 21 Tolland Green, Tolland, CT 06084

Thursday, November 2, 2023 at 7:00 p.m.

- 1. Call to Order
- 2. Seating of Alternate(s)
- 3. Public Participation Issues of concern not on the Agenda (2 minute limit)
- 4. Additions/Changes to Agenda
- 5. New Business
  - **5.1** Notification of Timber Harvest 319 Peter Green Road (MBL:9/l/16)– Applicant: John Clark
  - **5.2** Notification of Timber Harvest Peter Green Road (MBL: 14/D/3.02) Applicant: John Clark
  - **5.3** Review Status of Enforcement Order: 12 Goose Lane.
  - **5.4** <u>IWC 23-6 343 Plains Road</u> Proposed improvements to existing Camp Yankee Trails. Regulated activity within the 200' upland review area is 1.10 acres/48,024sqft and regulated activity within the 50 feet of a wetland is 0.09 acres/48,024sqft. Applicant: Girl Scouts of Connecticut. *For receipt only*.
- 6. Old Business
- 7. Wetlands Agent Report
- 8. Other Business
  - **8.1** Executive Session per CGS §1-231: Potential Enforcement Action at 12 Goose Lane
- 9. Correspondence
- 10. Approval of Minutes September 21, 2023 Regular Meeting
- 11. Adjournment