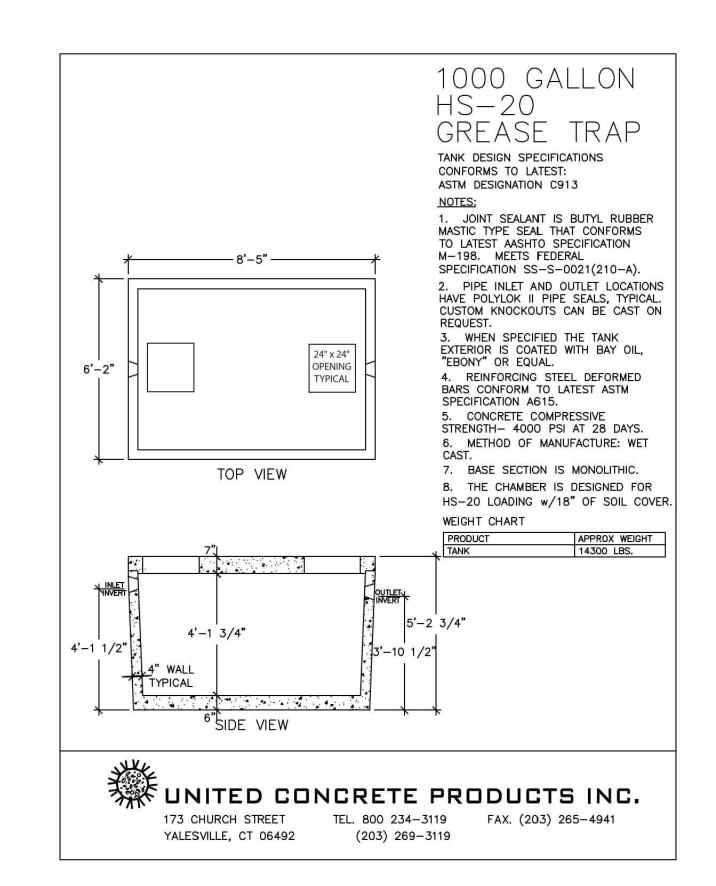

### Special Meeting Agenda Tolland Inland Wetlands Commission

**CONFERENCE ROOM B**, 21 Tolland Green, Tolland, CT 06084

Thursday, November 2, 2023 at 7:00 p.m.

- 1. Call to Order
- 2. Seating of Alternate(s)
- 3. Public Participation Issues of concern not on the Agenda (2 minute limit)
- 4. Additions/Changes to Agenda
- 5. New Business
  - **5.1** Notification of Timber Harvest 319 Peter Green Road (MBL:9/l/16)– Applicant: John Clark
  - **5.2** Notification of Timber Harvest Peter Green Road (MBL: 14/D/3.02) Applicant: John Clark
  - **5.3** Review Status of Enforcement Order: 12 Goose Lane.
  - **5.4** <u>IWC 23-6 343 Plains Road</u> Proposed improvements to existing Camp Yankee Trails. Regulated activity within the 200' upland review area is 1.10 acres/48,024sqft and regulated activity within the 50 feet of a wetland is 0.09 acres/48,024sqft. Applicant: Girl Scouts of Connecticut. *For receipt only*.
- 6. Old Business
- 7. Wetlands Agent Report
- 8. Other Business
  - **8.1** Executive Session per CGS §1-231: Potential Enforcement Action at 12 Goose Lane
- 9. Correspondence
- 10. Approval of Minutes September 21, 2023 Regular Meeting
- 11. Adjournment