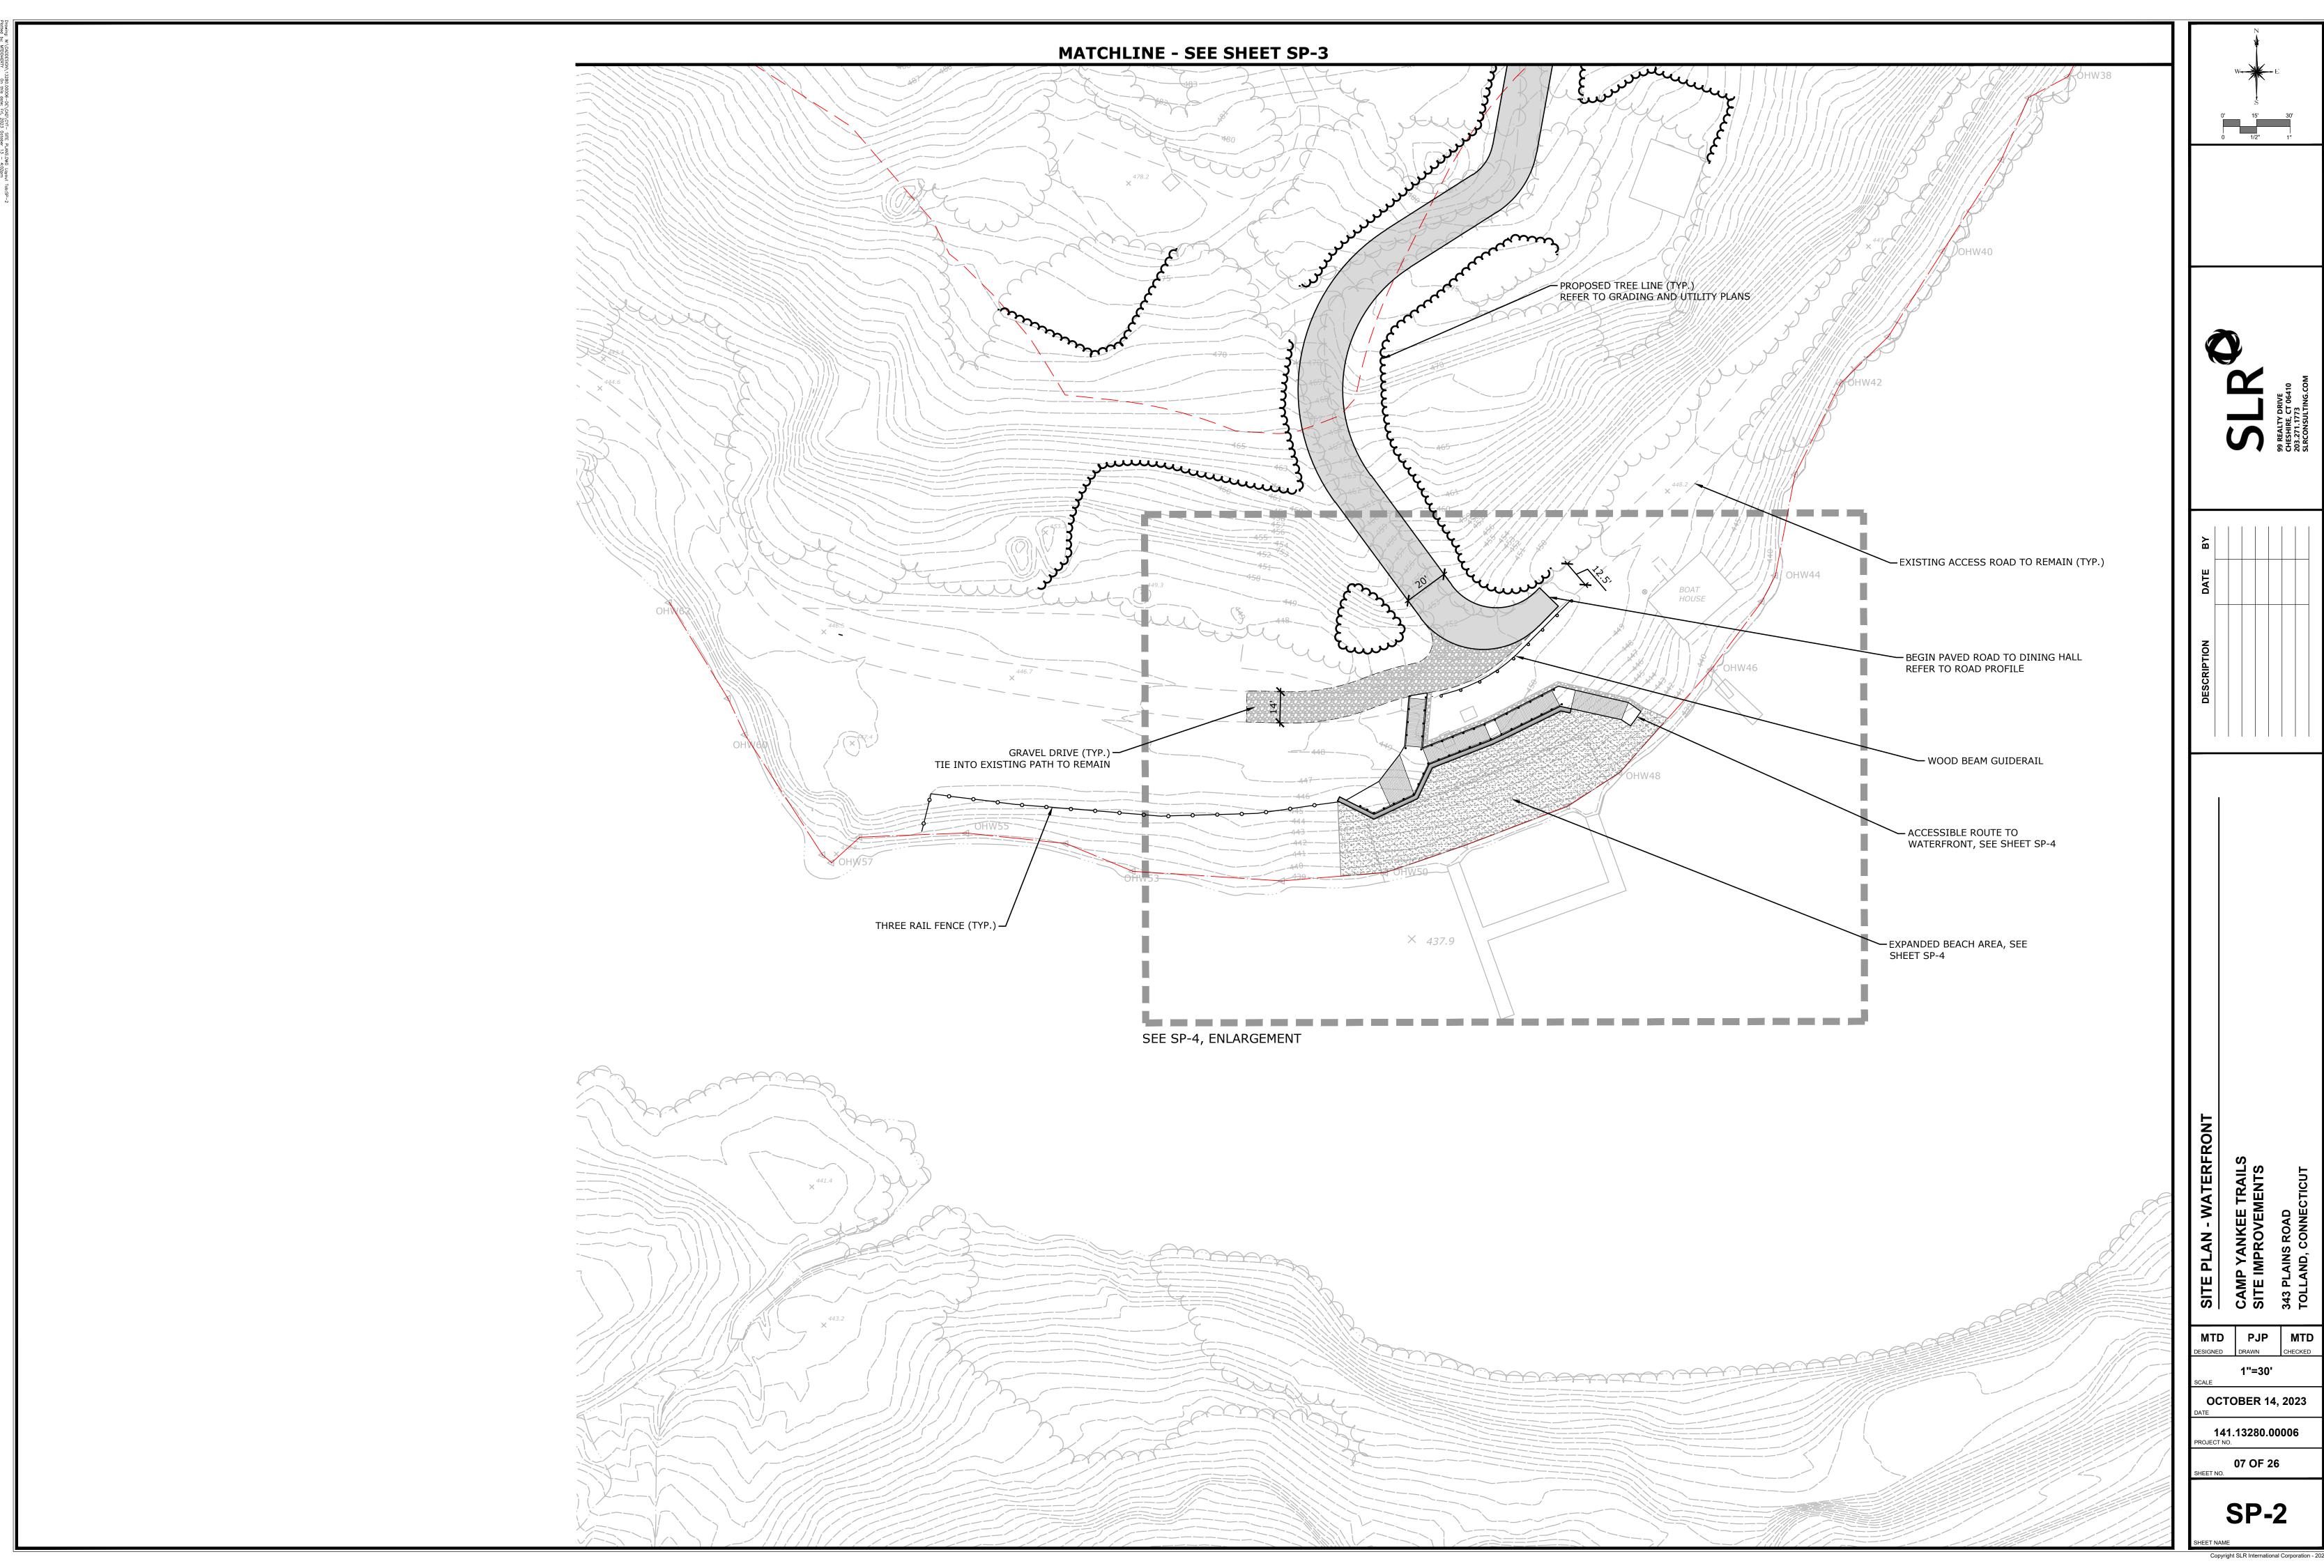

### Special Meeting Agenda Tolland Inland Wetlands Commission

**CONFERENCE ROOM B**, 21 Tolland Green, Tolland, CT 06084

Thursday, November 2, 2023 at 7:00 p.m.

- 1. Call to Order
- 2. Seating of Alternate(s)
- 3. Public Participation Issues of concern not on the Agenda (2 minute limit)
- 4. Additions/Changes to Agenda
- 5. New Business
  - **5.1** Notification of Timber Harvest 319 Peter Green Road (MBL:9/l/16)– Applicant: John Clark
  - **5.2** Notification of Timber Harvest Peter Green Road (MBL: 14/D/3.02) Applicant: John Clark
  - **5.3** Review Status of Enforcement Order: 12 Goose Lane.
  - **5.4** <u>IWC 23-6 343 Plains Road</u> Proposed improvements to existing Camp Yankee Trails. Regulated activity within the 200' upland review area is 1.10 acres/48,024sqft and regulated activity within the 50 feet of a wetland is 0.09 acres/48,024sqft. Applicant: Girl Scouts of Connecticut. *For receipt only*.
- 6. Old Business
- 7. Wetlands Agent Report
- 8. Other Business
  - **8.1** Executive Session per CGS §1-231: Potential Enforcement Action at 12 Goose Lane
- 9. Correspondence
- 10. Approval of Minutes September 21, 2023 Regular Meeting
- 11. Adjournment