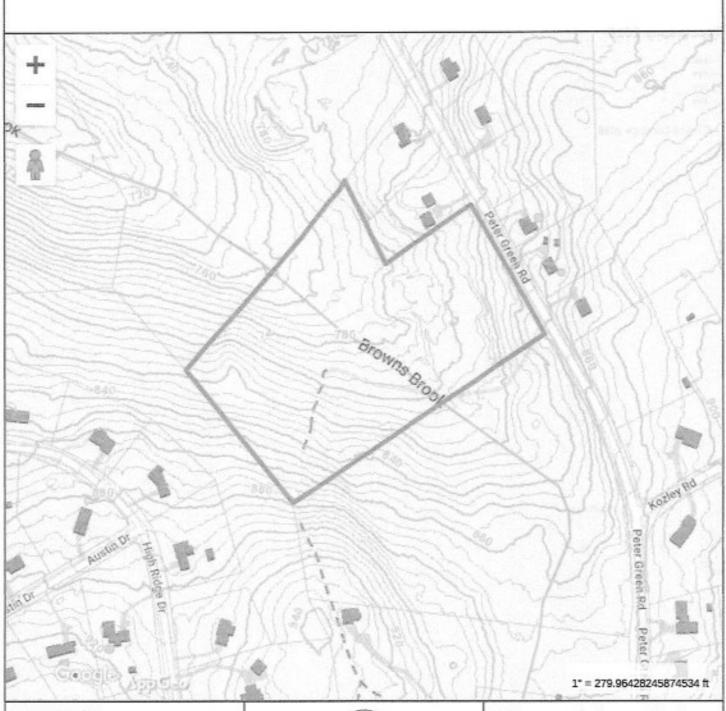

### Special Meeting Agenda Tolland Inland Wetlands Commission

**CONFERENCE ROOM B**, 21 Tolland Green, Tolland, CT 06084

Thursday, November 2, 2023 at 7:00 p.m.

- 1. Call to Order
- 2. Seating of Alternate(s)
- 3. Public Participation Issues of concern not on the Agenda (2 minute limit)
- 4. Additions/Changes to Agenda
- 5. New Business
  - **5.1** Notification of Timber Harvest 319 Peter Green Road (MBL:9/l/16)– Applicant: John Clark
  - **5.2** Notification of Timber Harvest Peter Green Road (MBL: 14/D/3.02) Applicant: John Clark
  - **5.3** Review Status of Enforcement Order: 12 Goose Lane.
  - **5.4** <u>IWC 23-6 343 Plains Road</u> Proposed improvements to existing Camp Yankee Trails. Regulated activity within the 200' upland review area is 1.10 acres/48,024sqft and regulated activity within the 50 feet of a wetland is 0.09 acres/48,024sqft. Applicant: Girl Scouts of Connecticut. *For receipt only*.
- 6. Old Business
- 7. Wetlands Agent Report
- 8. Other Business
  - **8.1** Executive Session per CGS §1-231: Potential Enforcement Action at 12 Goose Lane
- 9. Correspondence
- 10. Approval of Minutes September 21, 2023 Regular Meeting
- 11. Adjournment