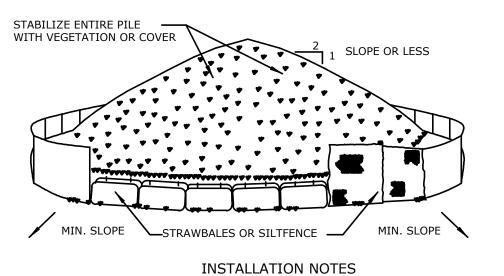

### Special Meeting Agenda Tolland Inland Wetlands Commission

**CONFERENCE ROOM B**, 21 Tolland Green, Tolland, CT 06084

Thursday, November 2, 2023 at 7:00 p.m.

- 1. Call to Order
- 2. Seating of Alternate(s)
- 3. Public Participation Issues of concern not on the Agenda (2 minute limit)
- 4. Additions/Changes to Agenda
- 5. New Business
  - **5.1** Notification of Timber Harvest 319 Peter Green Road (MBL:9/l/16)– Applicant: John Clark
  - **5.2** Notification of Timber Harvest Peter Green Road (MBL: 14/D/3.02) Applicant: John Clark
  - **5.3** Review Status of Enforcement Order: 12 Goose Lane.
  - **5.4** <u>IWC 23-6 343 Plains Road</u> Proposed improvements to existing Camp Yankee Trails. Regulated activity within the 200' upland review area is 1.10 acres/48,024sqft and regulated activity within the 50 feet of a wetland is 0.09 acres/48,024sqft. Applicant: Girl Scouts of Connecticut. *For receipt only*.
- 6. Old Business
- 7. Wetlands Agent Report
- 8. Other Business
  - **8.1** Executive Session per CGS §1-231: Potential Enforcement Action at 12 Goose Lane
- 9. Correspondence
- 10. Approval of Minutes September 21, 2023 Regular Meeting
- 11. Adjournment