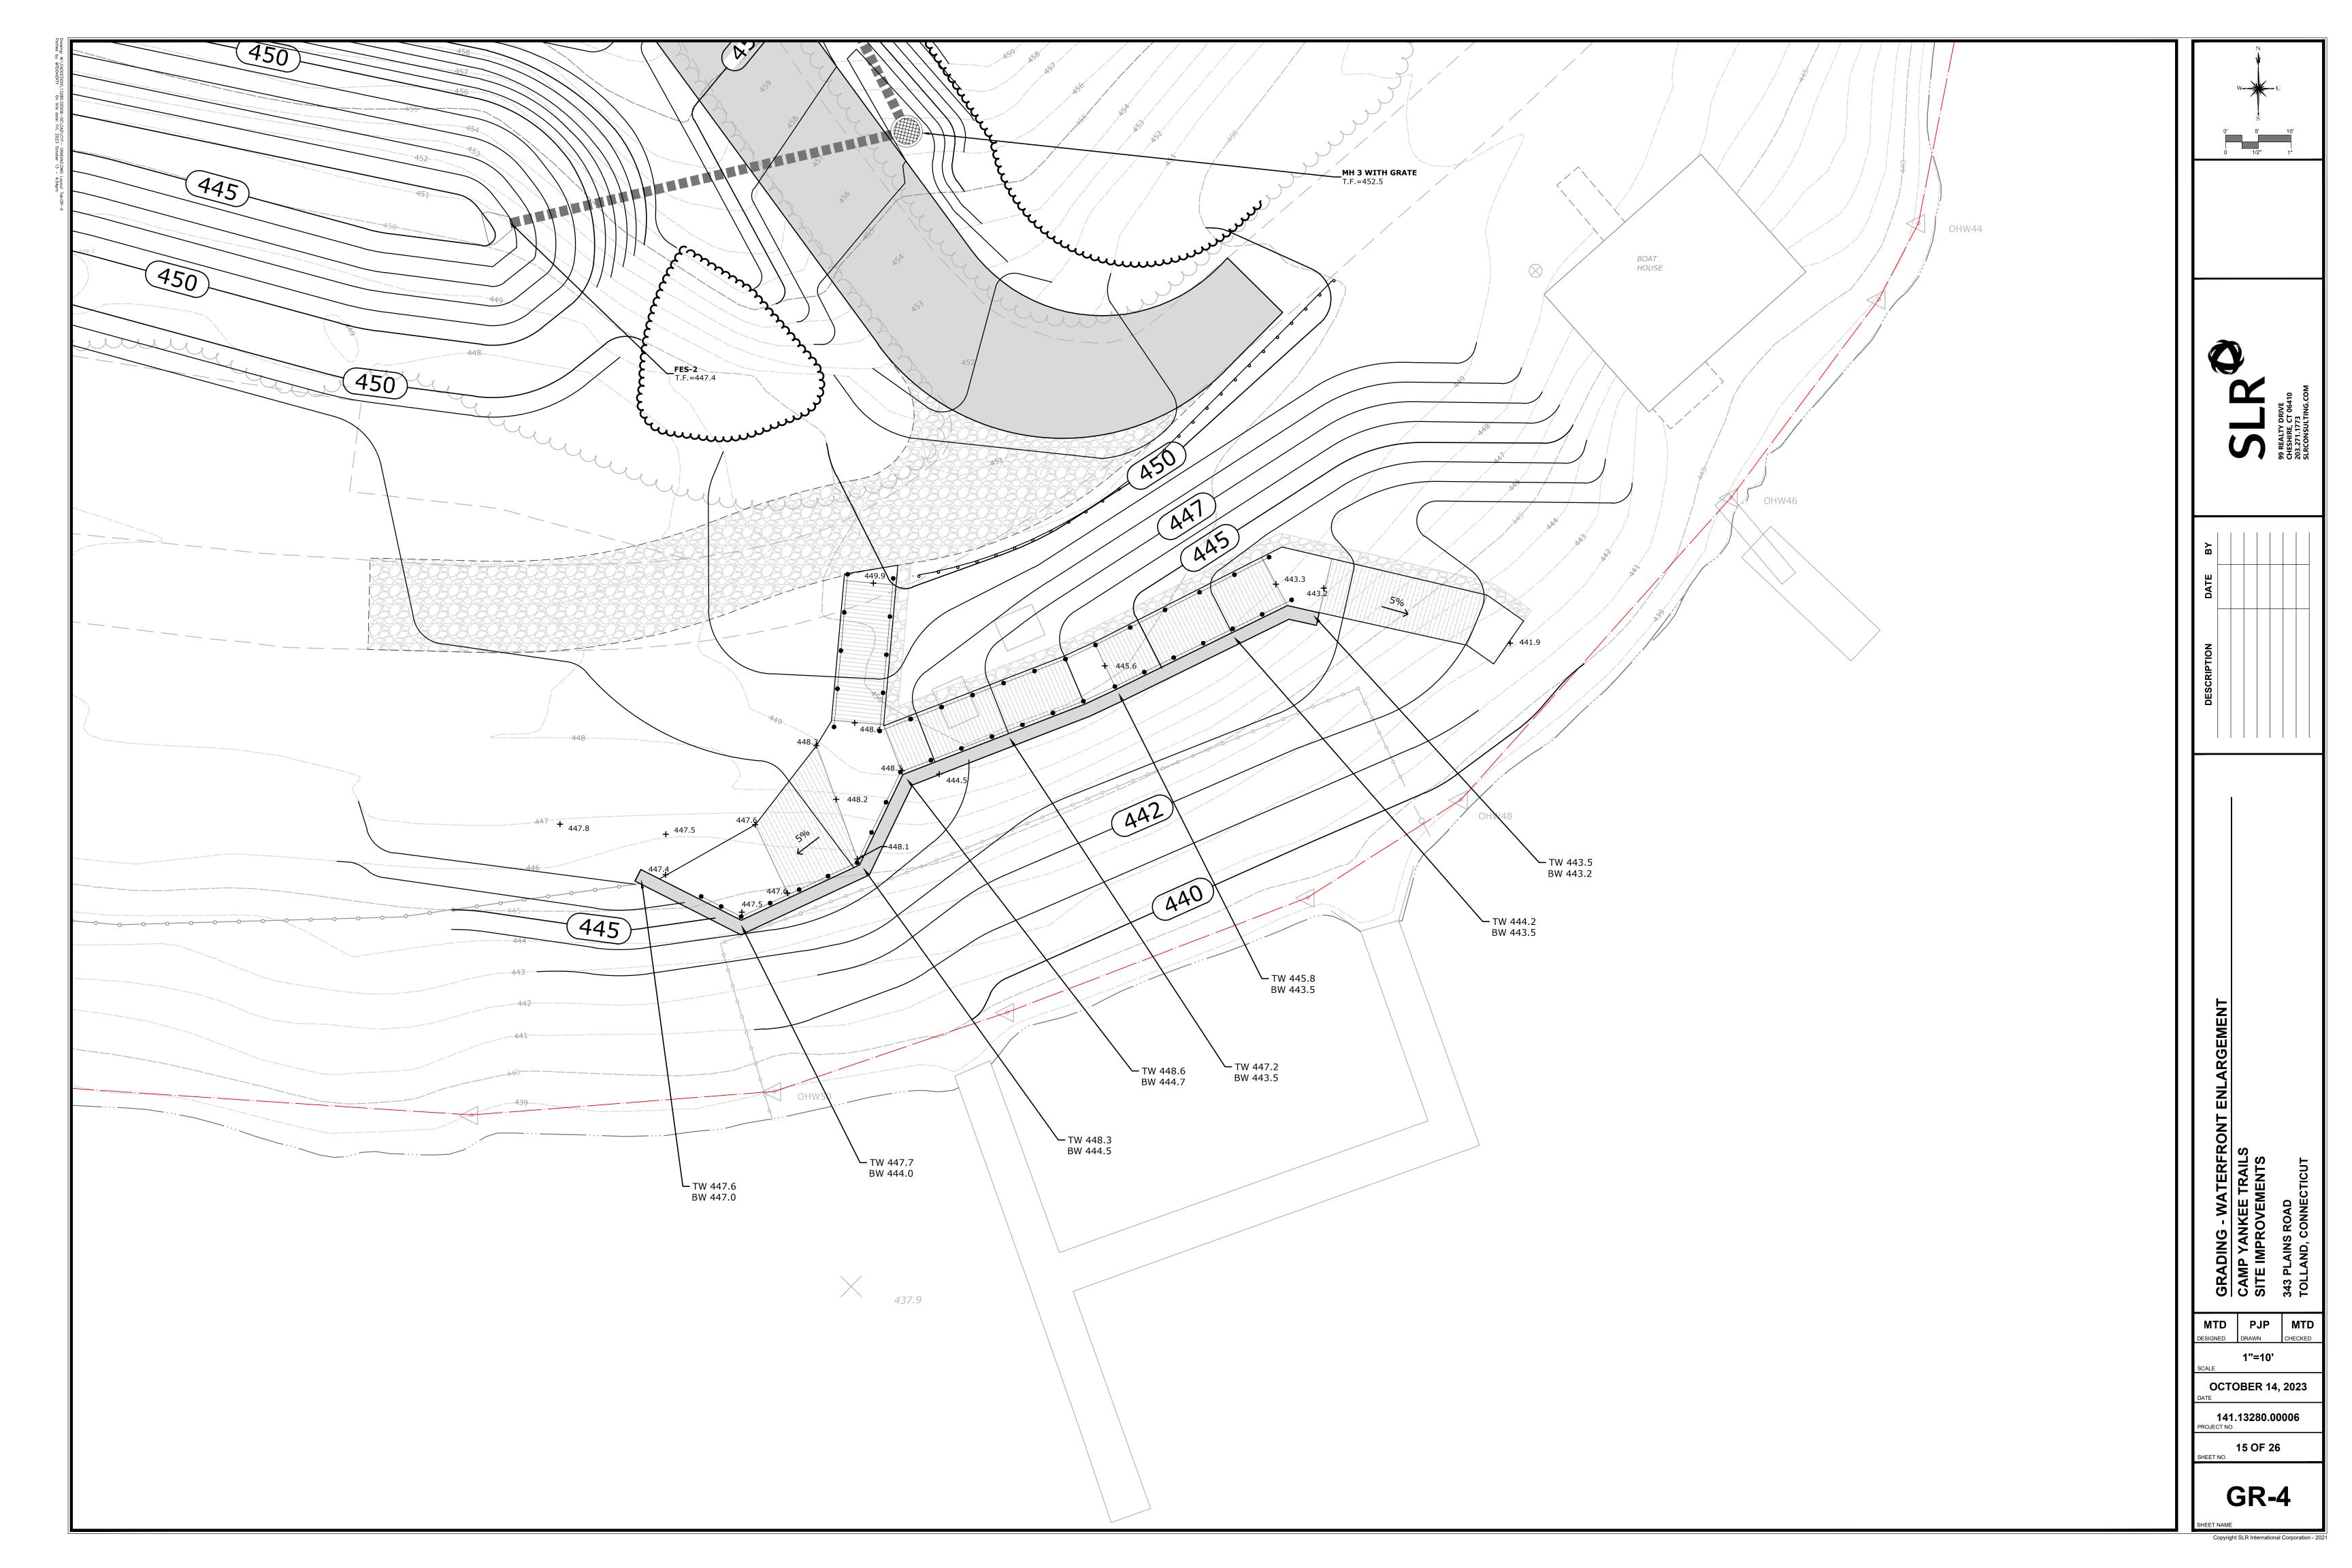

### Special Meeting Agenda Tolland Inland Wetlands Commission

**CONFERENCE ROOM B**, 21 Tolland Green, Tolland, CT 06084

Thursday, November 2, 2023 at 7:00 p.m.

- 1. Call to Order
- 2. Seating of Alternate(s)
- 3. Public Participation Issues of concern not on the Agenda (2 minute limit)
- 4. Additions/Changes to Agenda
- 5. New Business
  - **5.1** Notification of Timber Harvest 319 Peter Green Road (MBL:9/l/16)– Applicant: John Clark
  - **5.2** Notification of Timber Harvest Peter Green Road (MBL: 14/D/3.02) Applicant: John Clark
  - **5.3** Review Status of Enforcement Order: 12 Goose Lane.
  - **5.4** <u>IWC 23-6 343 Plains Road</u> Proposed improvements to existing Camp Yankee Trails. Regulated activity within the 200' upland review area is 1.10 acres/48,024sqft and regulated activity within the 50 feet of a wetland is 0.09 acres/48,024sqft. Applicant: Girl Scouts of Connecticut. *For receipt only*.
- 6. Old Business
- 7. Wetlands Agent Report
- 8. Other Business
  - **8.1** Executive Session per CGS §1-231: Potential Enforcement Action at 12 Goose Lane
- 9. Correspondence
- 10. Approval of Minutes September 21, 2023 Regular Meeting
- 11. Adjournment