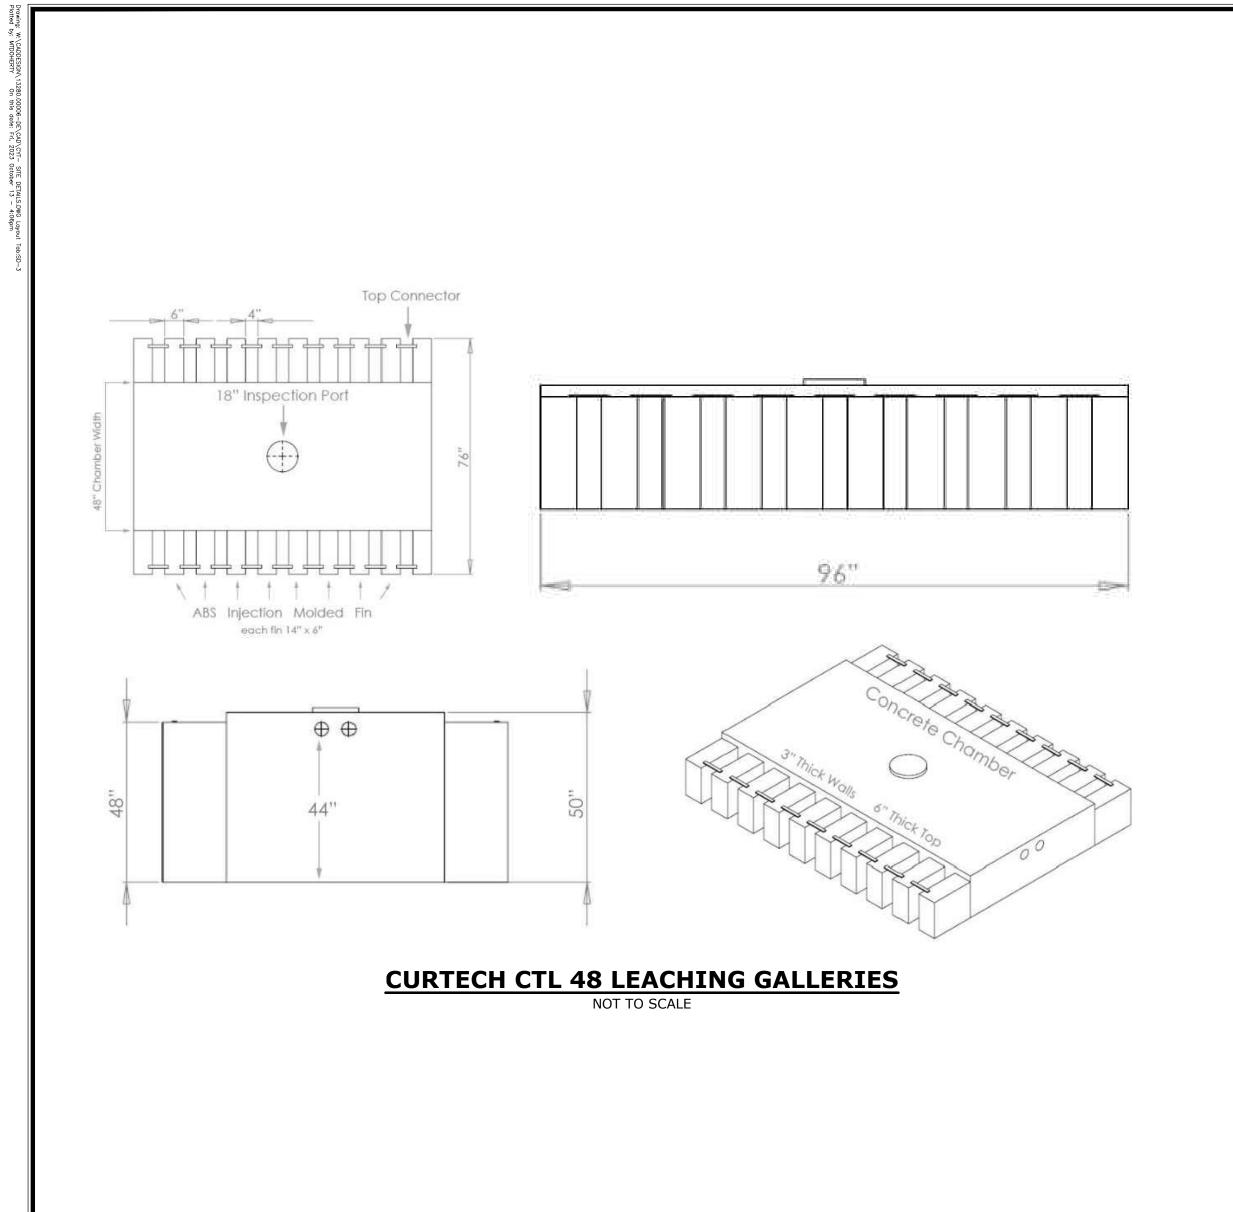

### Special Meeting Agenda Tolland Inland Wetlands Commission

**CONFERENCE ROOM B**, 21 Tolland Green, Tolland, CT 06084

Thursday, November 2, 2023 at 7:00 p.m.

- 1. Call to Order
- 2. Seating of Alternate(s)
- 3. Public Participation Issues of concern not on the Agenda (2 minute limit)
- 4. Additions/Changes to Agenda
- 5. New Business
  - **5.1** Notification of Timber Harvest 319 Peter Green Road (MBL:9/l/16)– Applicant: John Clark
  - **5.2** Notification of Timber Harvest Peter Green Road (MBL: 14/D/3.02) Applicant: John Clark
  - **5.3** Review Status of Enforcement Order: 12 Goose Lane.
  - **5.4** <u>IWC 23-6 343 Plains Road</u> Proposed improvements to existing Camp Yankee Trails. Regulated activity within the 200' upland review area is 1.10 acres/48,024sqft and regulated activity within the 50 feet of a wetland is 0.09 acres/48,024sqft. Applicant: Girl Scouts of Connecticut. *For receipt only*.
- 6. Old Business
- 7. Wetlands Agent Report
- 8. Other Business
  - **8.1** Executive Session per CGS §1-231: Potential Enforcement Action at 12 Goose Lane
- 9. Correspondence
- 10. Approval of Minutes September 21, 2023 Regular Meeting
- 11. Adjournment