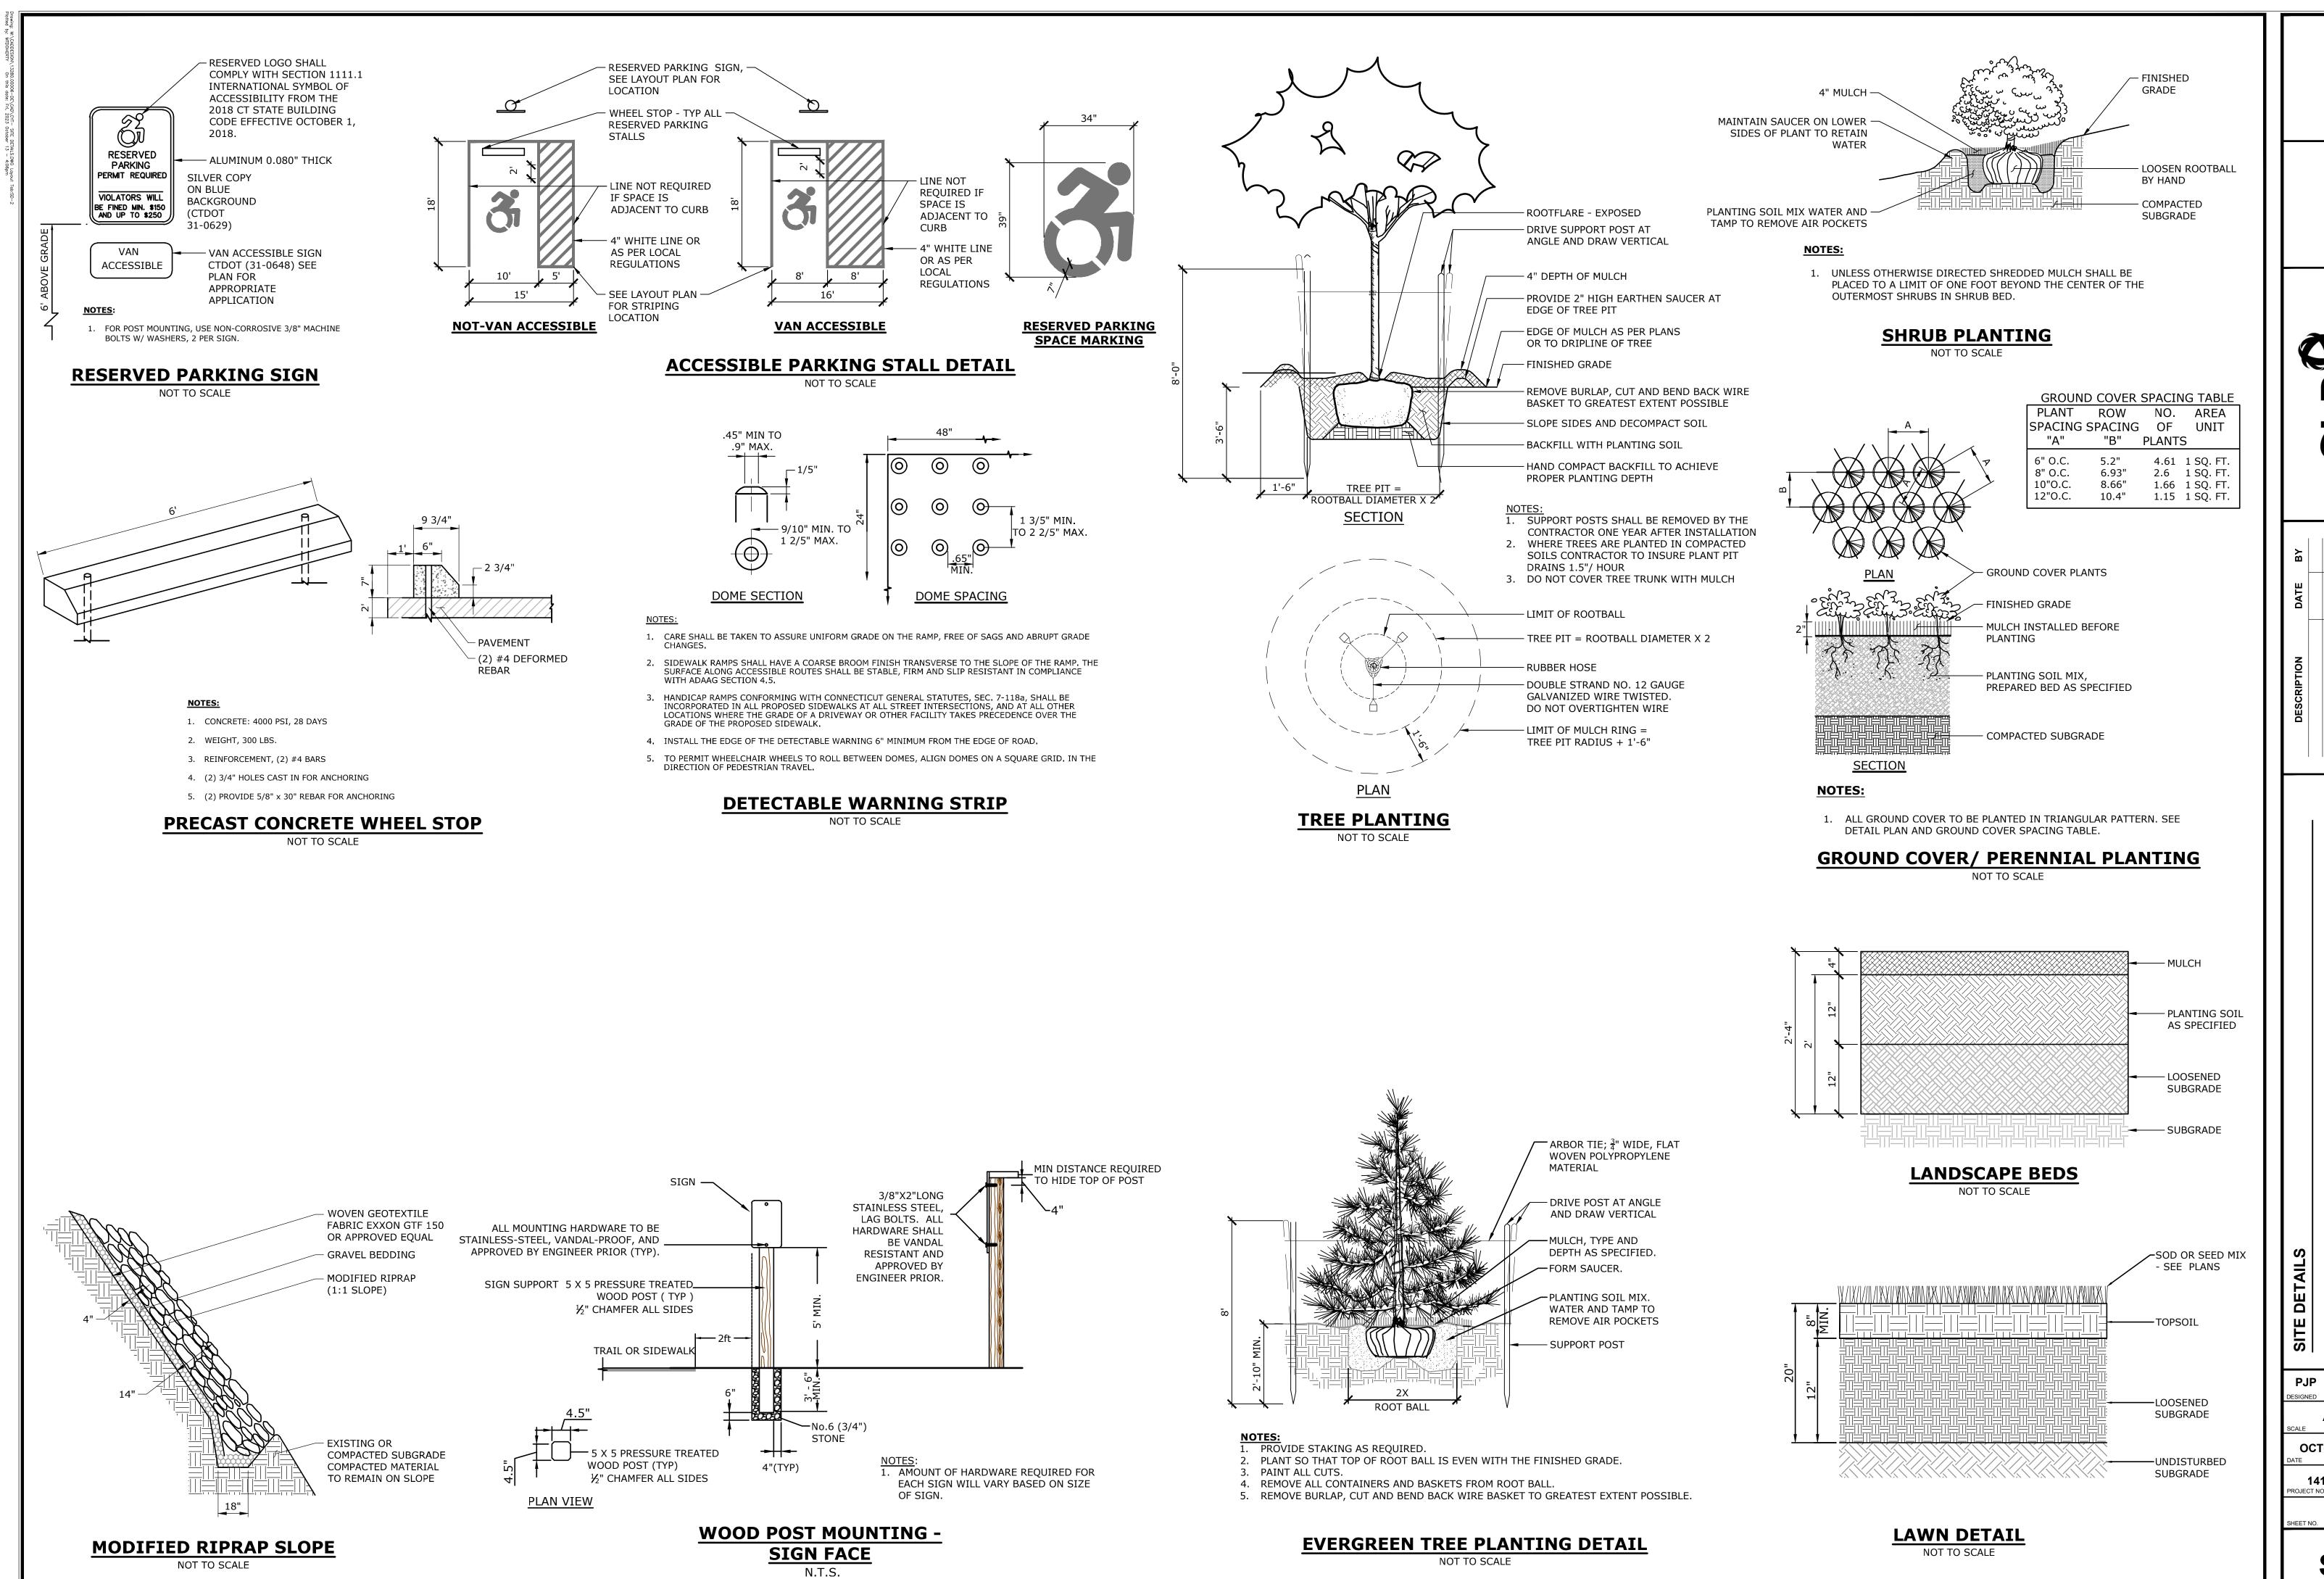

### Special Meeting Agenda Tolland Inland Wetlands Commission

**CONFERENCE ROOM B**, 21 Tolland Green, Tolland, CT 06084

Thursday, November 2, 2023 at 7:00 p.m.

- 1. Call to Order
- 2. Seating of Alternate(s)
- 3. Public Participation Issues of concern not on the Agenda (2 minute limit)
- 4. Additions/Changes to Agenda
- 5. New Business
  - **5.1** Notification of Timber Harvest 319 Peter Green Road (MBL:9/l/16)– Applicant: John Clark
  - **5.2** Notification of Timber Harvest Peter Green Road (MBL: 14/D/3.02) Applicant: John Clark
  - **5.3** Review Status of Enforcement Order: 12 Goose Lane.
  - **5.4** <u>IWC 23-6 343 Plains Road</u> Proposed improvements to existing Camp Yankee Trails. Regulated activity within the 200' upland review area is 1.10 acres/48,024sqft and regulated activity within the 50 feet of a wetland is 0.09 acres/48,024sqft. Applicant: Girl Scouts of Connecticut. *For receipt only*.
- 6. Old Business
- 7. Wetlands Agent Report
- 8. Other Business
  - **8.1** Executive Session per CGS §1-231: Potential Enforcement Action at 12 Goose Lane
- 9. Correspondence
- 10. Approval of Minutes September 21, 2023 Regular Meeting
- 11. Adjournment