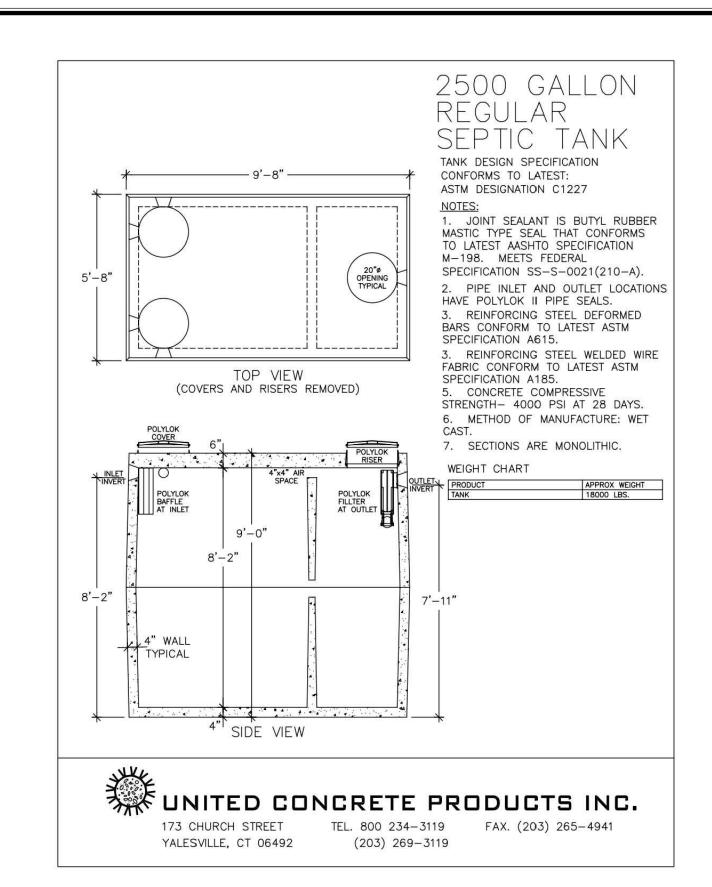

### Special Meeting Agenda Tolland Inland Wetlands Commission

**CONFERENCE ROOM B**, 21 Tolland Green, Tolland, CT 06084

Thursday, November 2, 2023 at 7:00 p.m.

- 1. Call to Order
- 2. Seating of Alternate(s)
- 3. Public Participation Issues of concern not on the Agenda (2 minute limit)
- 4. Additions/Changes to Agenda
- 5. New Business
  - **5.1** Notification of Timber Harvest 319 Peter Green Road (MBL:9/l/16)– Applicant: John Clark
  - **5.2** Notification of Timber Harvest Peter Green Road (MBL: 14/D/3.02) Applicant: John Clark
  - **5.3** Review Status of Enforcement Order: 12 Goose Lane.
  - **5.4** <u>IWC 23-6 343 Plains Road</u> Proposed improvements to existing Camp Yankee Trails. Regulated activity within the 200' upland review area is 1.10 acres/48,024sqft and regulated activity within the 50 feet of a wetland is 0.09 acres/48,024sqft. Applicant: Girl Scouts of Connecticut. *For receipt only*.
- 6. Old Business
- 7. Wetlands Agent Report
- 8. Other Business
  - **8.1** Executive Session per CGS §1-231: Potential Enforcement Action at 12 Goose Lane
- 9. Correspondence
- 10. Approval of Minutes September 21, 2023 Regular Meeting
- 11. Adjournment