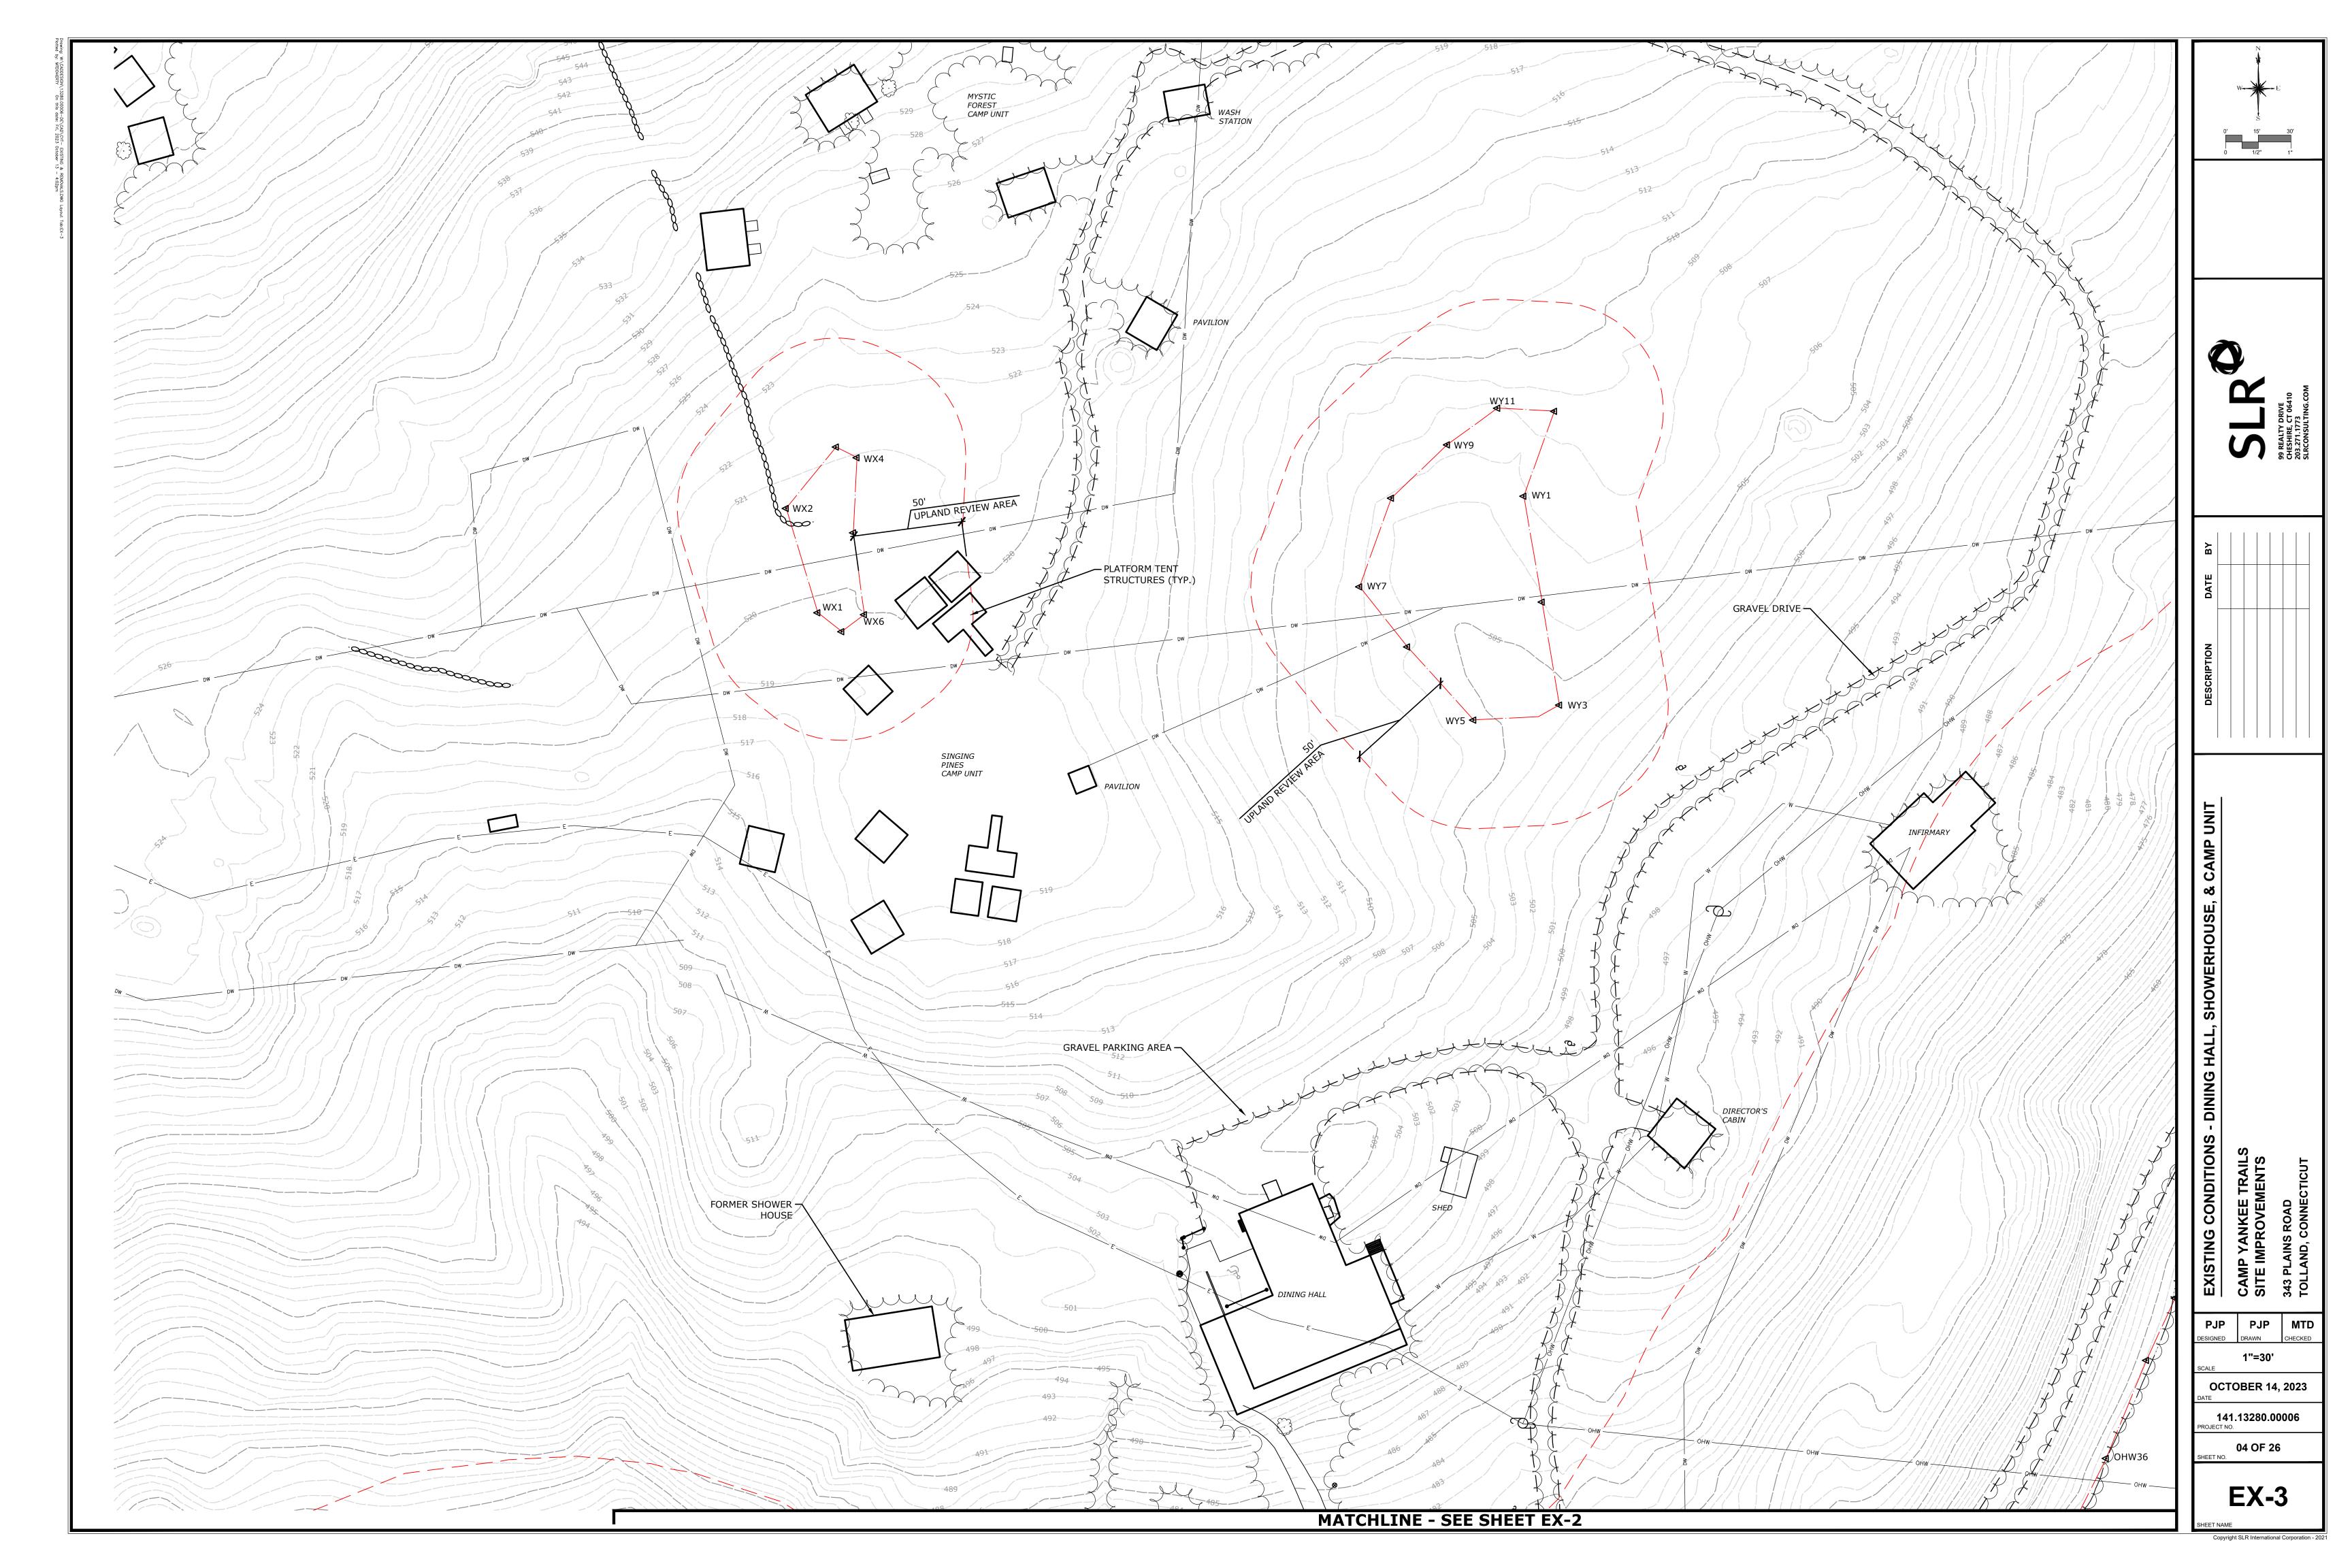

### Special Meeting Agenda Tolland Inland Wetlands Commission

**CONFERENCE ROOM B**, 21 Tolland Green, Tolland, CT 06084

Thursday, November 2, 2023 at 7:00 p.m.

- 1. Call to Order
- 2. Seating of Alternate(s)
- 3. Public Participation Issues of concern not on the Agenda (2 minute limit)
- 4. Additions/Changes to Agenda
- 5. New Business
  - **5.1** Notification of Timber Harvest 319 Peter Green Road (MBL:9/l/16)– Applicant: John Clark
  - **5.2** Notification of Timber Harvest Peter Green Road (MBL: 14/D/3.02) Applicant: John Clark
  - **5.3** Review Status of Enforcement Order: 12 Goose Lane.
  - **5.4** <u>IWC 23-6 343 Plains Road</u> Proposed improvements to existing Camp Yankee Trails. Regulated activity within the 200' upland review area is 1.10 acres/48,024sqft and regulated activity within the 50 feet of a wetland is 0.09 acres/48,024sqft. Applicant: Girl Scouts of Connecticut. *For receipt only*.
- 6. Old Business
- 7. Wetlands Agent Report
- 8. Other Business
  - **8.1** Executive Session per CGS §1-231: Potential Enforcement Action at 12 Goose Lane
- 9. Correspondence
- 10. Approval of Minutes September 21, 2023 Regular Meeting
- 11. Adjournment