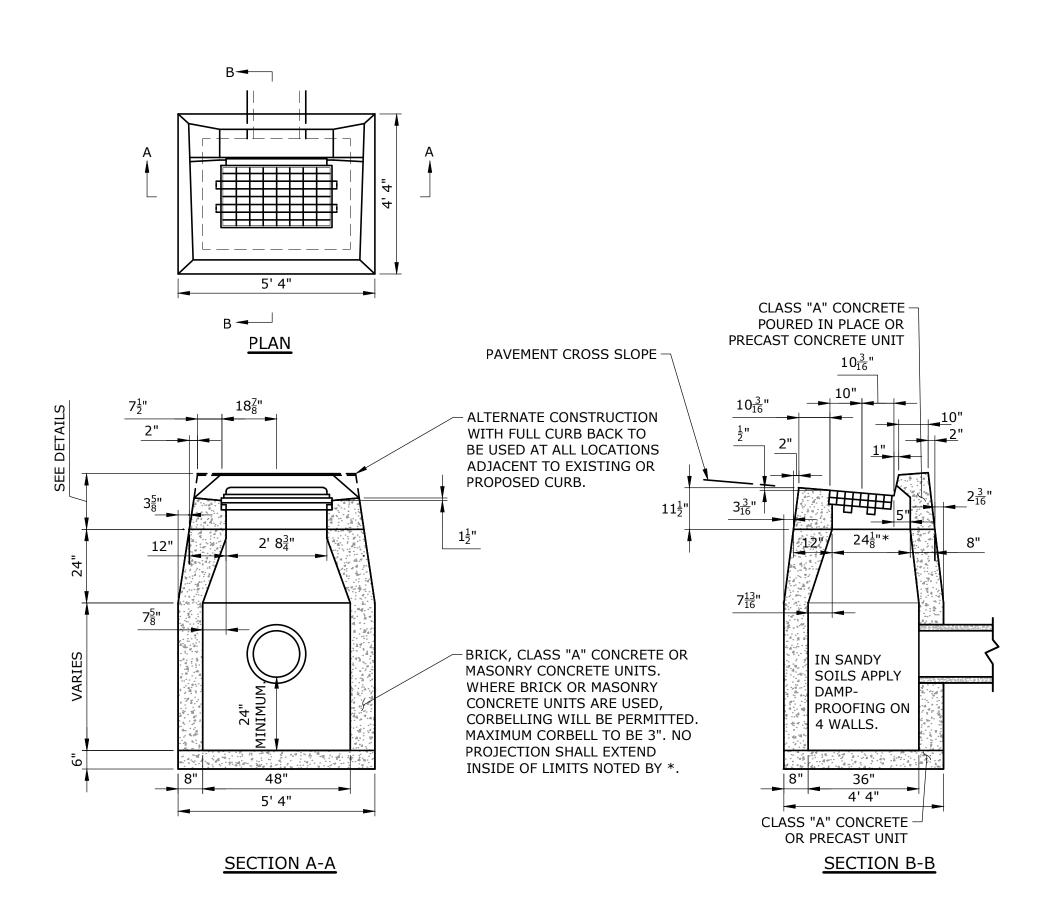

### Special Meeting Agenda Tolland Inland Wetlands Commission

**CONFERENCE ROOM B**, 21 Tolland Green, Tolland, CT 06084

Thursday, November 2, 2023 at 7:00 p.m.

- 1. Call to Order
- 2. Seating of Alternate(s)
- 3. Public Participation Issues of concern not on the Agenda (2 minute limit)
- 4. Additions/Changes to Agenda
- 5. New Business
  - **5.1** Notification of Timber Harvest 319 Peter Green Road (MBL:9/l/16)– Applicant: John Clark
  - **5.2** Notification of Timber Harvest Peter Green Road (MBL: 14/D/3.02) Applicant: John Clark
  - **5.3** Review Status of Enforcement Order: 12 Goose Lane.
  - **5.4** <u>IWC 23-6 343 Plains Road</u> Proposed improvements to existing Camp Yankee Trails. Regulated activity within the 200' upland review area is 1.10 acres/48,024sqft and regulated activity within the 50 feet of a wetland is 0.09 acres/48,024sqft. Applicant: Girl Scouts of Connecticut. *For receipt only*.
- 6. Old Business
- 7. Wetlands Agent Report
- 8. Other Business
  - **8.1** Executive Session per CGS §1-231: Potential Enforcement Action at 12 Goose Lane
- 9. Correspondence
- 10. Approval of Minutes September 21, 2023 Regular Meeting
- 11. Adjournment