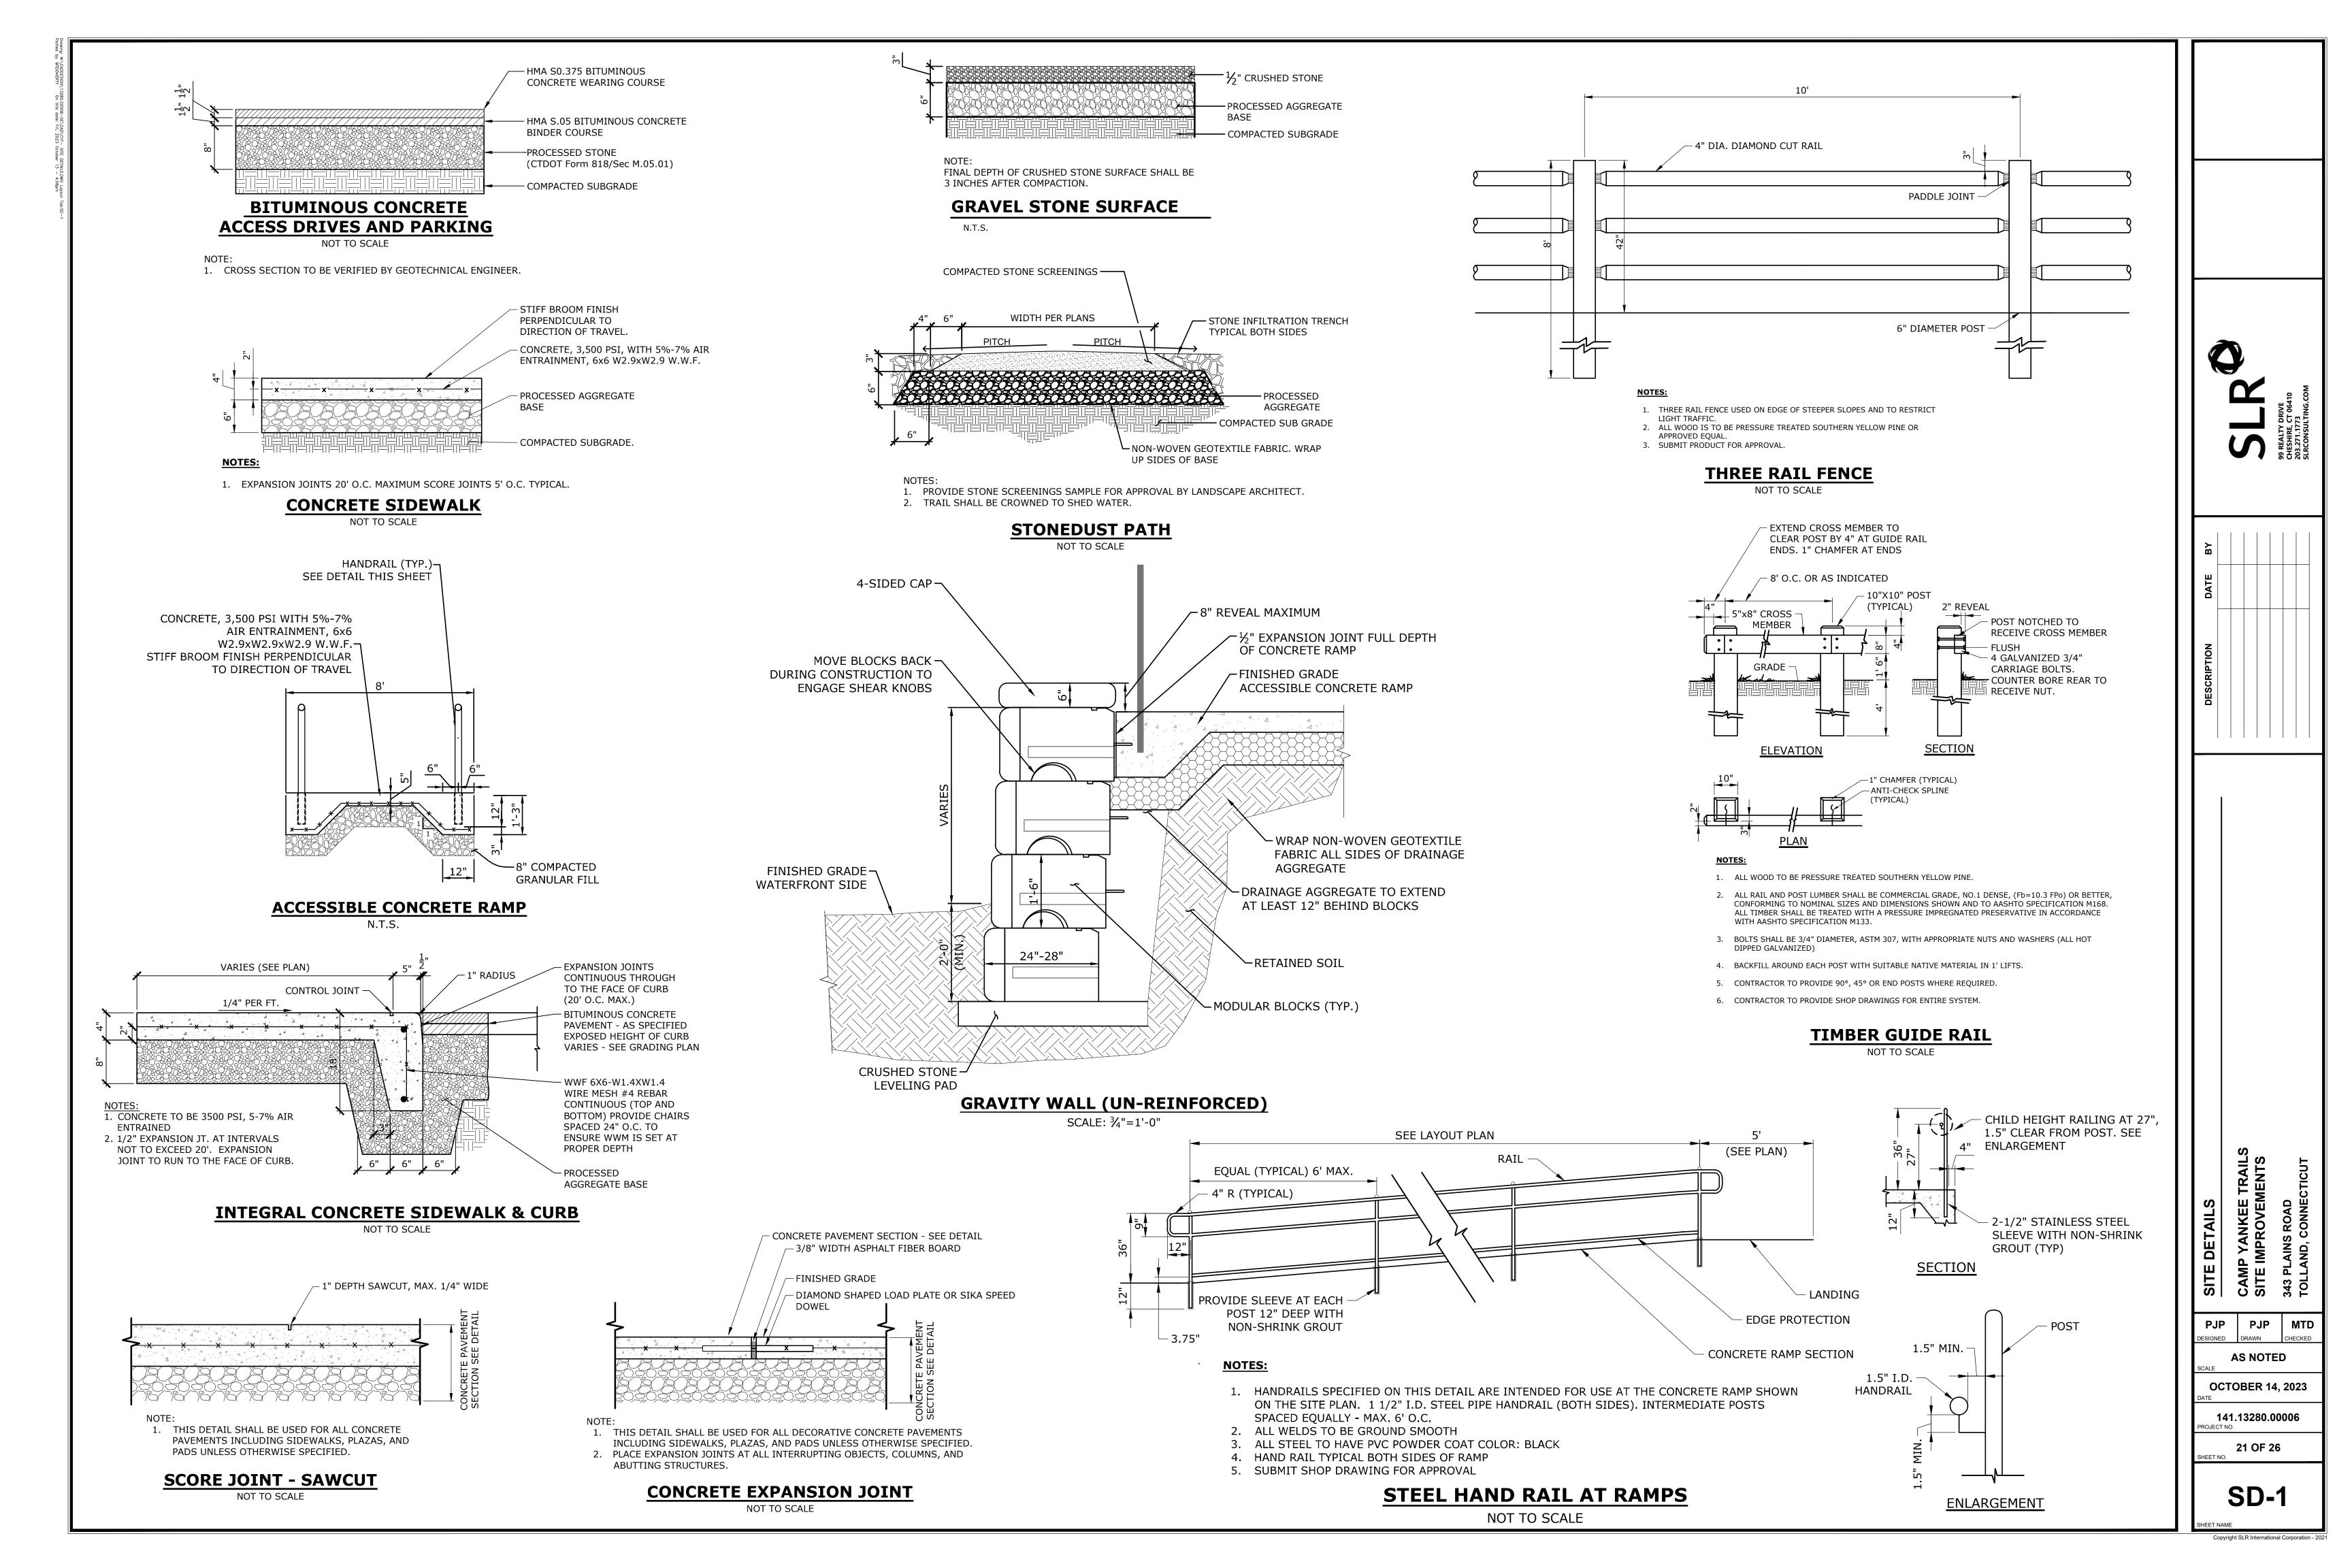

### Special Meeting Agenda Tolland Inland Wetlands Commission

**CONFERENCE ROOM B**, 21 Tolland Green, Tolland, CT 06084

Thursday, November 2, 2023 at 7:00 p.m.

- 1. Call to Order
- 2. Seating of Alternate(s)
- 3. Public Participation Issues of concern not on the Agenda (2 minute limit)
- 4. Additions/Changes to Agenda
- 5. New Business
  - **5.1** Notification of Timber Harvest 319 Peter Green Road (MBL:9/l/16)– Applicant: John Clark
  - **5.2** Notification of Timber Harvest Peter Green Road (MBL: 14/D/3.02) Applicant: John Clark
  - **5.3** Review Status of Enforcement Order: 12 Goose Lane.
  - **5.4** <u>IWC 23-6 343 Plains Road</u> Proposed improvements to existing Camp Yankee Trails. Regulated activity within the 200' upland review area is 1.10 acres/48,024sqft and regulated activity within the 50 feet of a wetland is 0.09 acres/48,024sqft. Applicant: Girl Scouts of Connecticut. *For receipt only*.
- 6. Old Business
- 7. Wetlands Agent Report
- 8. Other Business
  - **8.1** Executive Session per CGS §1-231: Potential Enforcement Action at 12 Goose Lane
- 9. Correspondence
- 10. Approval of Minutes September 21, 2023 Regular Meeting
- 11. Adjournment