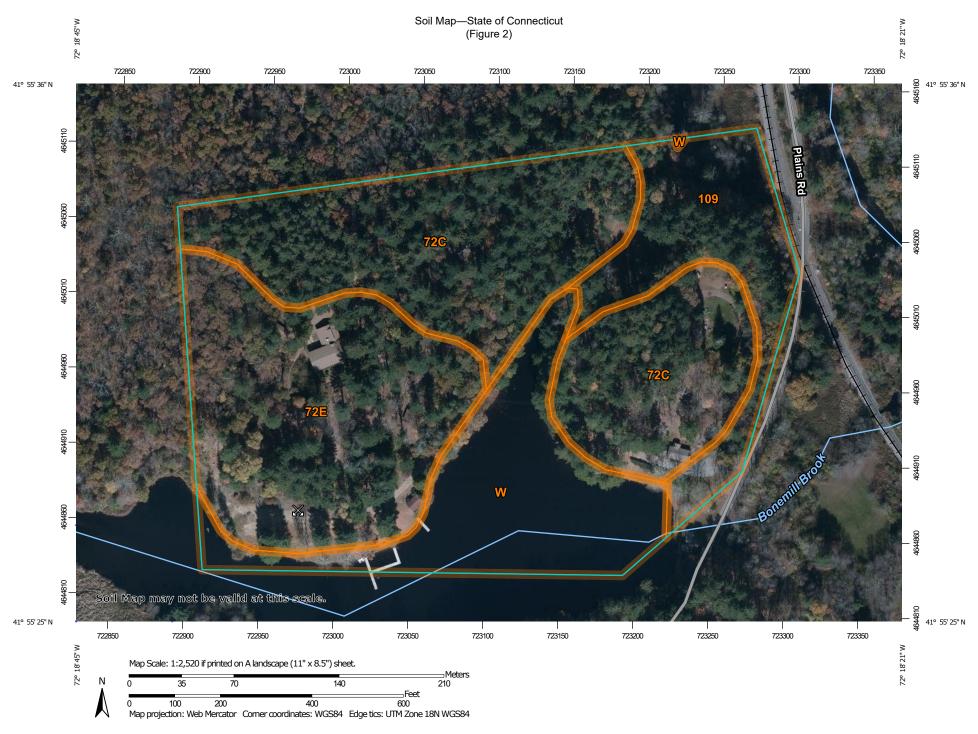

### Special Meeting Agenda Tolland Inland Wetlands Commission

**CONFERENCE ROOM B**, 21 Tolland Green, Tolland, CT 06084

Thursday, November 2, 2023 at 7:00 p.m.

- 1. Call to Order
- 2. Seating of Alternate(s)
- 3. Public Participation Issues of concern not on the Agenda (2 minute limit)
- 4. Additions/Changes to Agenda
- 5. New Business
  - **5.1** Notification of Timber Harvest 319 Peter Green Road (MBL:9/l/16)– Applicant: John Clark
  - **5.2** Notification of Timber Harvest Peter Green Road (MBL: 14/D/3.02) Applicant: John Clark
  - **5.3** Review Status of Enforcement Order: 12 Goose Lane.
  - **5.4** <u>IWC 23-6 343 Plains Road</u> Proposed improvements to existing Camp Yankee Trails. Regulated activity within the 200' upland review area is 1.10 acres/48,024sqft and regulated activity within the 50 feet of a wetland is 0.09 acres/48,024sqft. Applicant: Girl Scouts of Connecticut. *For receipt only*.
- 6. Old Business
- 7. Wetlands Agent Report
- 8. Other Business
  - **8.1** Executive Session per CGS §1-231: Potential Enforcement Action at 12 Goose Lane
- 9. Correspondence
- 10. Approval of Minutes September 21, 2023 Regular Meeting
- 11. Adjournment