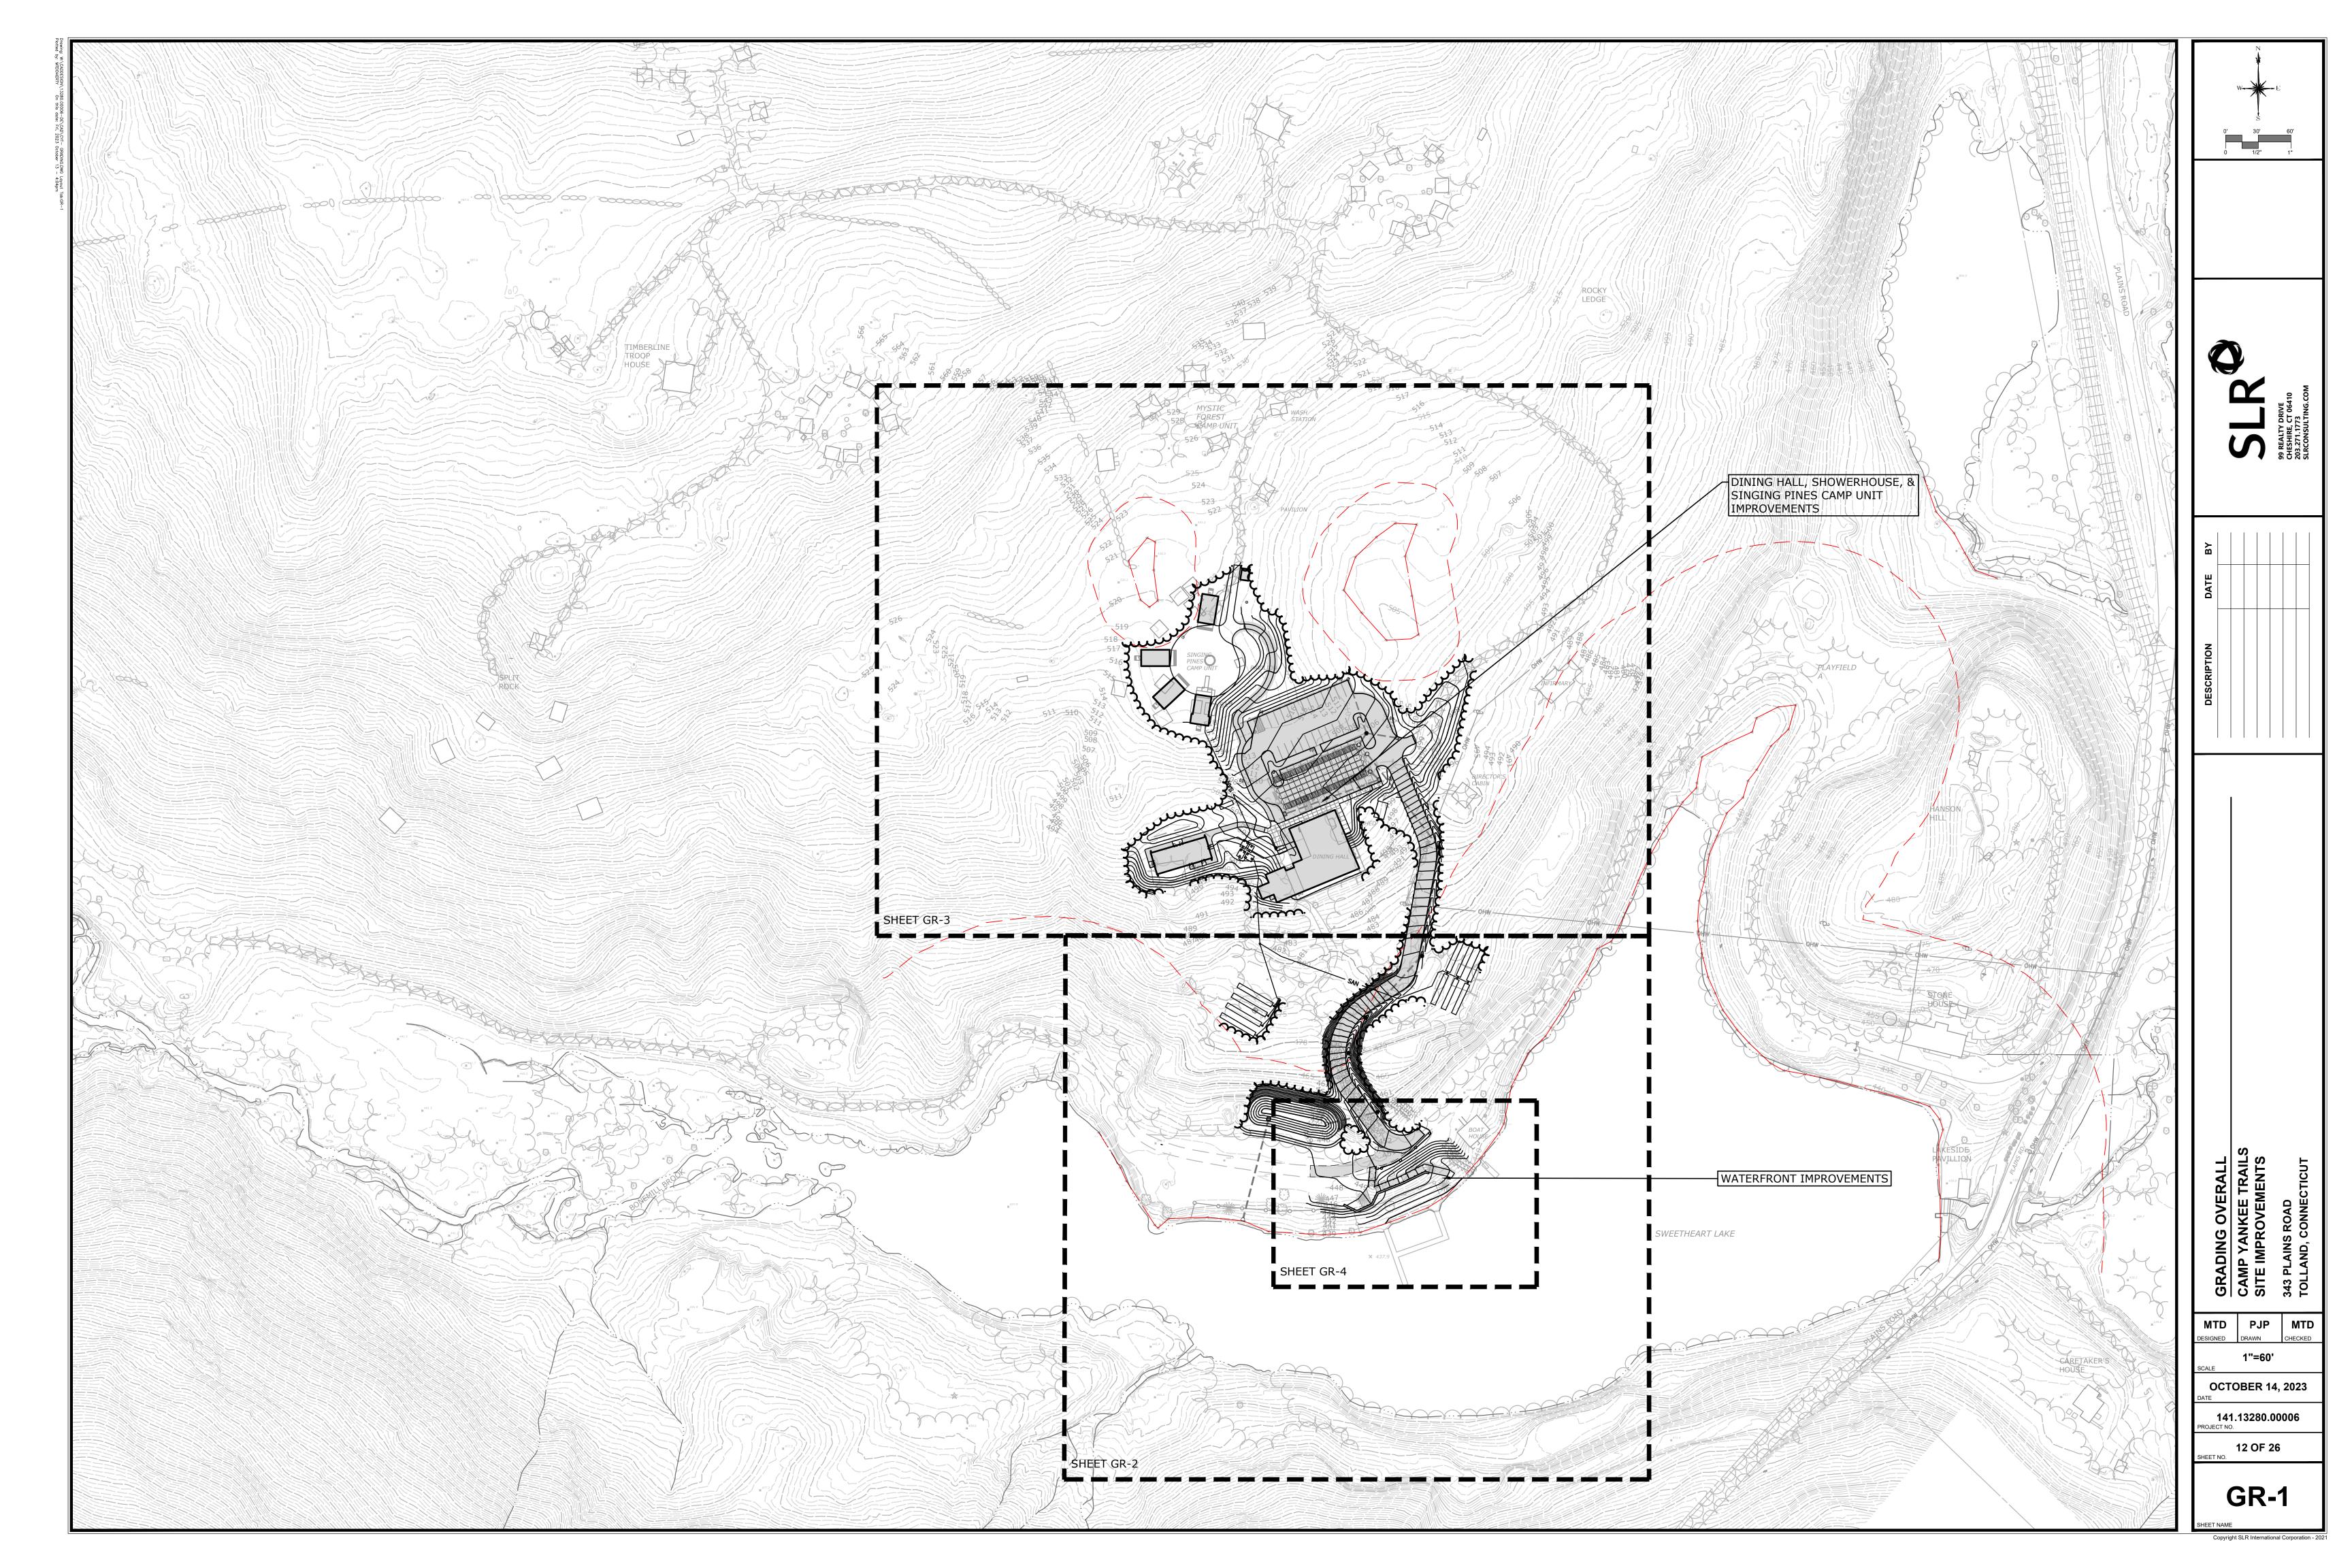

### Special Meeting Agenda Tolland Inland Wetlands Commission

**CONFERENCE ROOM B**, 21 Tolland Green, Tolland, CT 06084

Thursday, November 2, 2023 at 7:00 p.m.

- 1. Call to Order
- 2. Seating of Alternate(s)
- 3. Public Participation Issues of concern not on the Agenda (2 minute limit)
- 4. Additions/Changes to Agenda
- 5. New Business
  - **5.1** Notification of Timber Harvest 319 Peter Green Road (MBL:9/l/16)– Applicant: John Clark
  - **5.2** Notification of Timber Harvest Peter Green Road (MBL: 14/D/3.02) Applicant: John Clark
  - **5.3** Review Status of Enforcement Order: 12 Goose Lane.
  - **5.4** <u>IWC 23-6 343 Plains Road</u> Proposed improvements to existing Camp Yankee Trails. Regulated activity within the 200' upland review area is 1.10 acres/48,024sqft and regulated activity within the 50 feet of a wetland is 0.09 acres/48,024sqft. Applicant: Girl Scouts of Connecticut. *For receipt only*.
- 6. Old Business
- 7. Wetlands Agent Report
- 8. Other Business
  - **8.1** Executive Session per CGS §1-231: Potential Enforcement Action at 12 Goose Lane
- 9. Correspondence
- 10. Approval of Minutes September 21, 2023 Regular Meeting
- 11. Adjournment