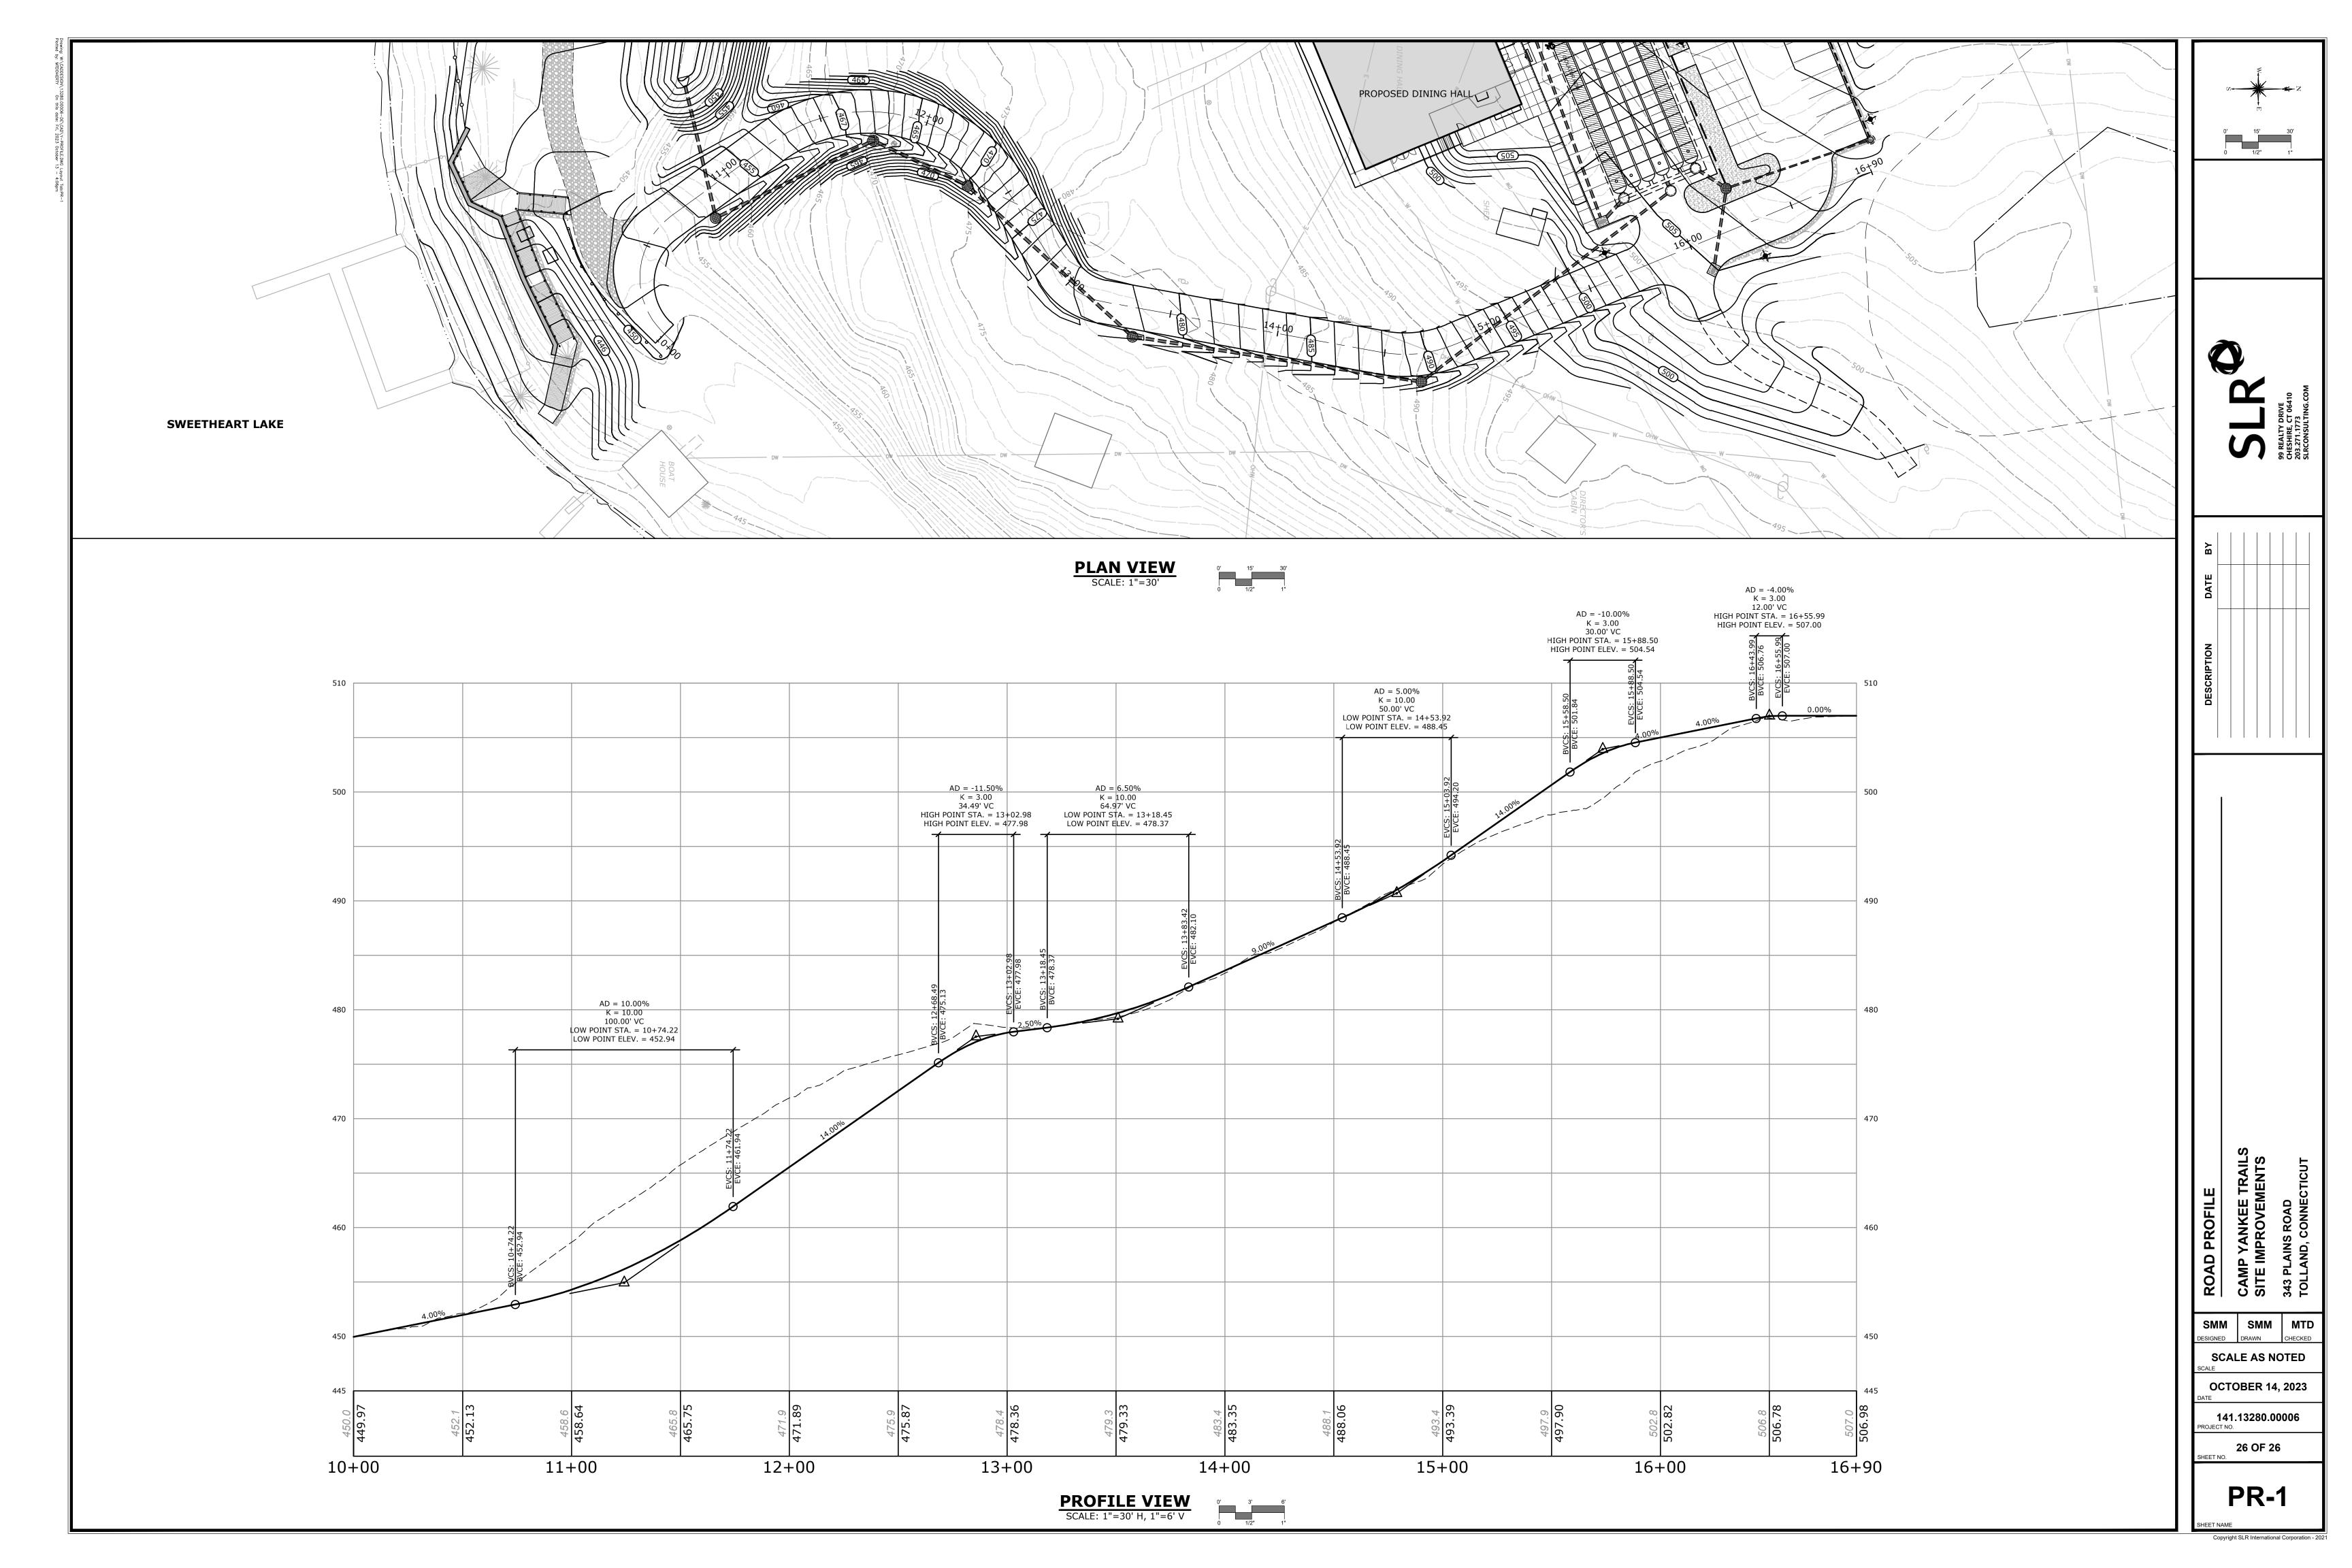

### Special Meeting Agenda Tolland Inland Wetlands Commission

**CONFERENCE ROOM B**, 21 Tolland Green, Tolland, CT 06084

Thursday, November 2, 2023 at 7:00 p.m.

- 1. Call to Order
- 2. Seating of Alternate(s)
- 3. Public Participation Issues of concern not on the Agenda (2 minute limit)
- 4. Additions/Changes to Agenda
- 5. New Business
  - **5.1** Notification of Timber Harvest 319 Peter Green Road (MBL:9/l/16)– Applicant: John Clark
  - **5.2** Notification of Timber Harvest Peter Green Road (MBL: 14/D/3.02) Applicant: John Clark
  - **5.3** Review Status of Enforcement Order: 12 Goose Lane.
  - **5.4** <u>IWC 23-6 343 Plains Road</u> Proposed improvements to existing Camp Yankee Trails. Regulated activity within the 200' upland review area is 1.10 acres/48,024sqft and regulated activity within the 50 feet of a wetland is 0.09 acres/48,024sqft. Applicant: Girl Scouts of Connecticut. *For receipt only*.
- 6. Old Business
- 7. Wetlands Agent Report
- 8. Other Business
  - **8.1** Executive Session per CGS §1-231: Potential Enforcement Action at 12 Goose Lane
- 9. Correspondence
- 10. Approval of Minutes September 21, 2023 Regular Meeting
- 11. Adjournment