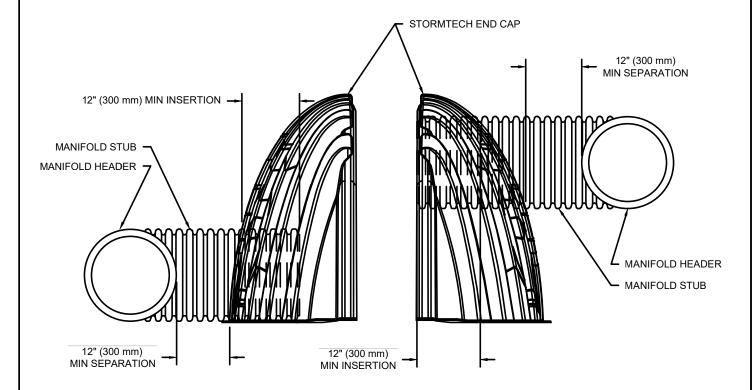

### Special Meeting Agenda Tolland Inland Wetlands Commission

**CONFERENCE ROOM B**, 21 Tolland Green, Tolland, CT 06084

Thursday, November 2, 2023 at 7:00 p.m.

- 1. Call to Order
- 2. Seating of Alternate(s)
- 3. Public Participation Issues of concern not on the Agenda (2 minute limit)
- 4. Additions/Changes to Agenda
- 5. New Business
  - **5.1** Notification of Timber Harvest 319 Peter Green Road (MBL:9/l/16)– Applicant: John Clark
  - **5.2** Notification of Timber Harvest Peter Green Road (MBL: 14/D/3.02) Applicant: John Clark
  - **5.3** Review Status of Enforcement Order: 12 Goose Lane.
  - **5.4** <u>IWC 23-6 343 Plains Road</u> Proposed improvements to existing Camp Yankee Trails. Regulated activity within the 200' upland review area is 1.10 acres/48,024sqft and regulated activity within the 50 feet of a wetland is 0.09 acres/48,024sqft. Applicant: Girl Scouts of Connecticut. *For receipt only*.
- 6. Old Business
- 7. Wetlands Agent Report
- 8. Other Business
  - **8.1** Executive Session per CGS §1-231: Potential Enforcement Action at 12 Goose Lane
- 9. Correspondence
- 10. Approval of Minutes September 21, 2023 Regular Meeting
- 11. Adjournment