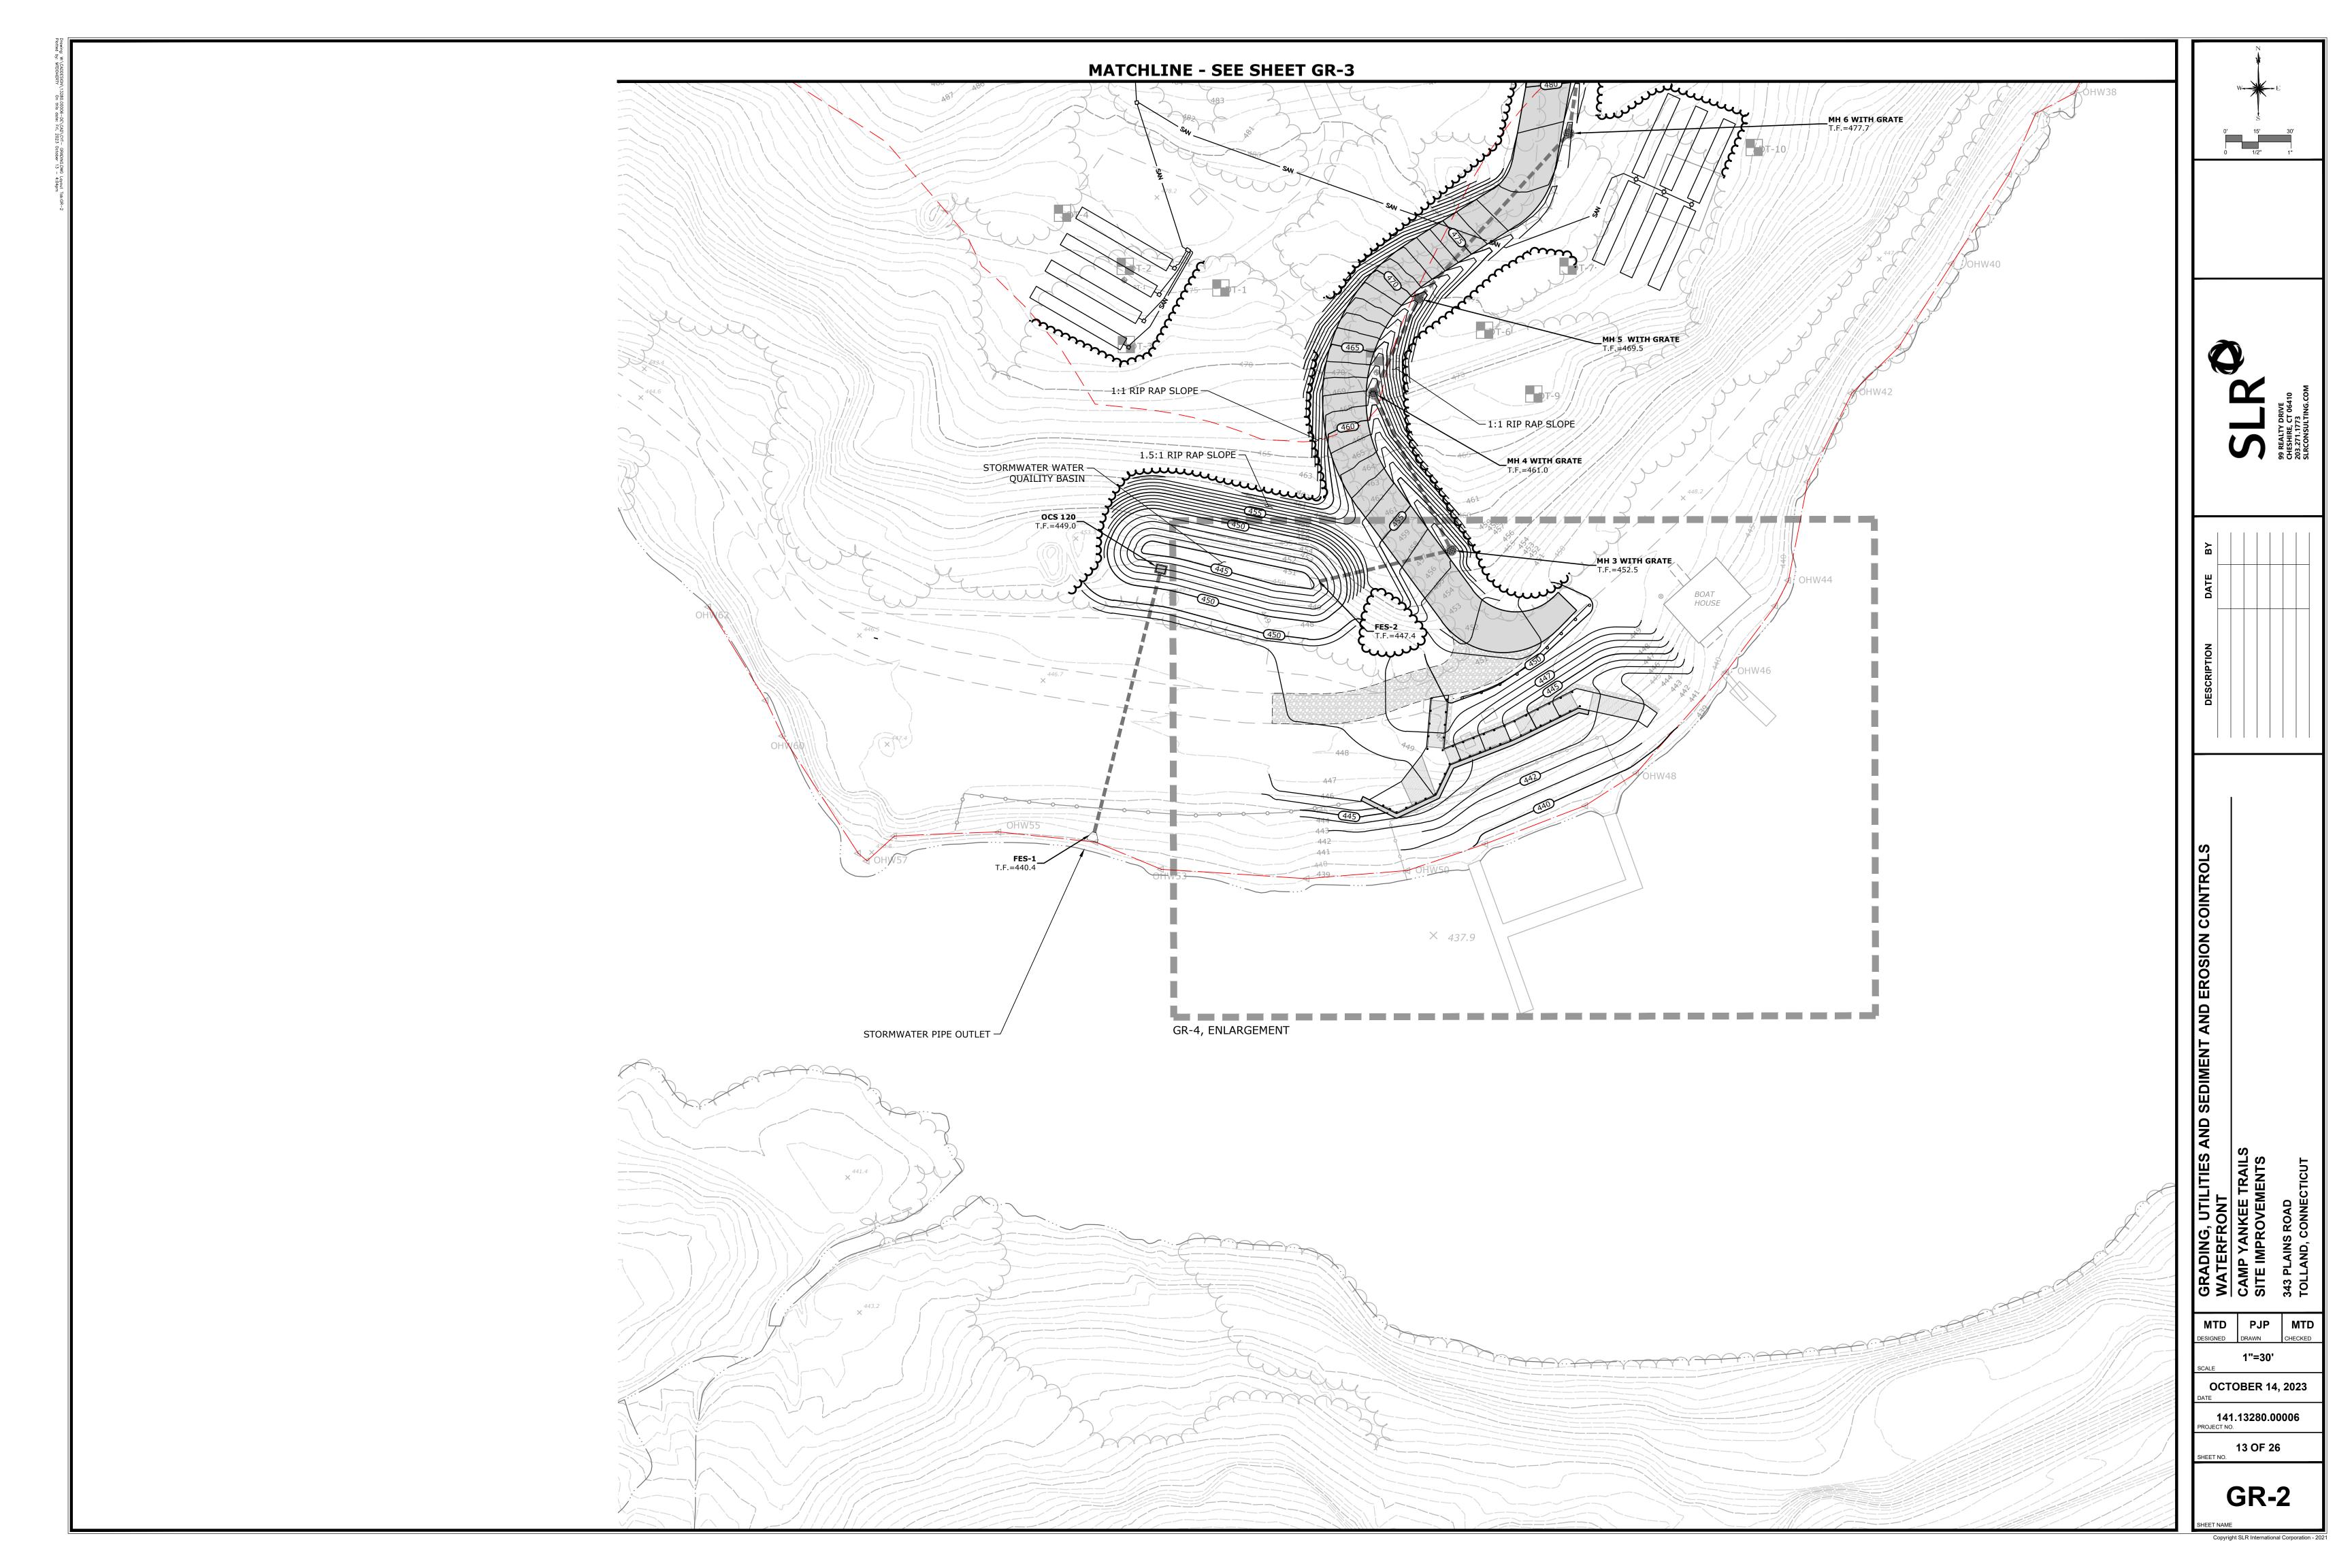

### Special Meeting Agenda Tolland Inland Wetlands Commission

**CONFERENCE ROOM B**, 21 Tolland Green, Tolland, CT 06084

Thursday, November 2, 2023 at 7:00 p.m.

- 1. Call to Order
- 2. Seating of Alternate(s)
- 3. Public Participation Issues of concern not on the Agenda (2 minute limit)
- 4. Additions/Changes to Agenda
- 5. New Business
  - **5.1** Notification of Timber Harvest 319 Peter Green Road (MBL:9/l/16)– Applicant: John Clark
  - **5.2** Notification of Timber Harvest Peter Green Road (MBL: 14/D/3.02) Applicant: John Clark
  - **5.3** Review Status of Enforcement Order: 12 Goose Lane.
  - **5.4** <u>IWC 23-6 343 Plains Road</u> Proposed improvements to existing Camp Yankee Trails. Regulated activity within the 200' upland review area is 1.10 acres/48,024sqft and regulated activity within the 50 feet of a wetland is 0.09 acres/48,024sqft. Applicant: Girl Scouts of Connecticut. *For receipt only*.
- 6. Old Business
- 7. Wetlands Agent Report
- 8. Other Business
  - **8.1** Executive Session per CGS §1-231: Potential Enforcement Action at 12 Goose Lane
- 9. Correspondence
- 10. Approval of Minutes September 21, 2023 Regular Meeting
- 11. Adjournment