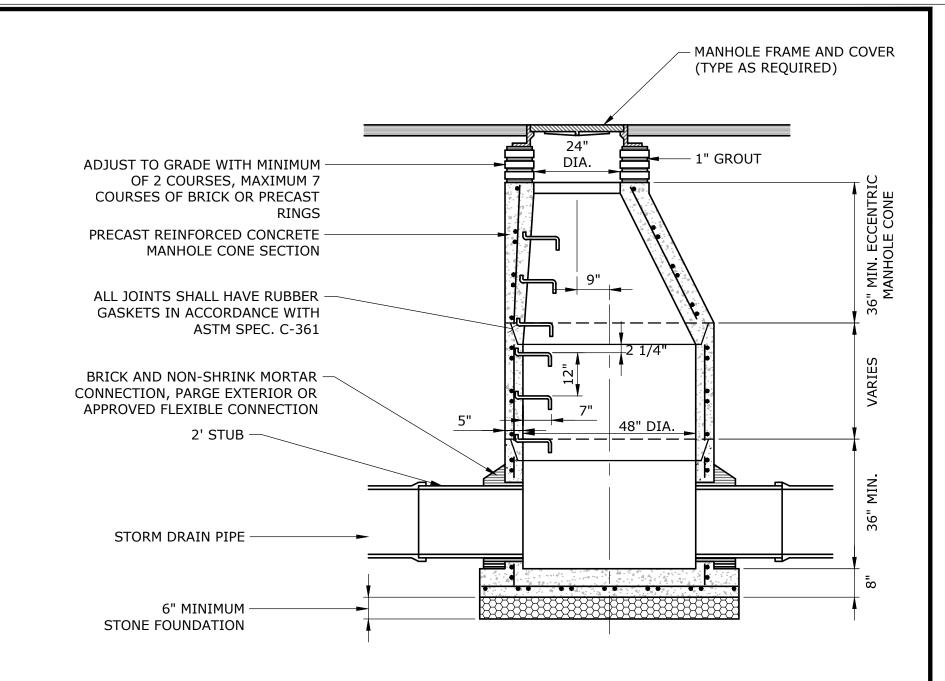

### Special Meeting Agenda Tolland Inland Wetlands Commission

**CONFERENCE ROOM B**, 21 Tolland Green, Tolland, CT 06084

Thursday, November 2, 2023 at 7:00 p.m.

- 1. Call to Order
- 2. Seating of Alternate(s)
- 3. Public Participation Issues of concern not on the Agenda (2 minute limit)
- 4. Additions/Changes to Agenda
- 5. New Business
  - **5.1** Notification of Timber Harvest 319 Peter Green Road (MBL:9/l/16)– Applicant: John Clark
  - **5.2** Notification of Timber Harvest Peter Green Road (MBL: 14/D/3.02) Applicant: John Clark
  - **5.3** Review Status of Enforcement Order: 12 Goose Lane.
  - **5.4** <u>IWC 23-6 343 Plains Road</u> Proposed improvements to existing Camp Yankee Trails. Regulated activity within the 200' upland review area is 1.10 acres/48,024sqft and regulated activity within the 50 feet of a wetland is 0.09 acres/48,024sqft. Applicant: Girl Scouts of Connecticut. *For receipt only*.
- 6. Old Business
- 7. Wetlands Agent Report
- 8. Other Business
  - **8.1** Executive Session per CGS §1-231: Potential Enforcement Action at 12 Goose Lane
- 9. Correspondence
- 10. Approval of Minutes September 21, 2023 Regular Meeting
- 11. Adjournment