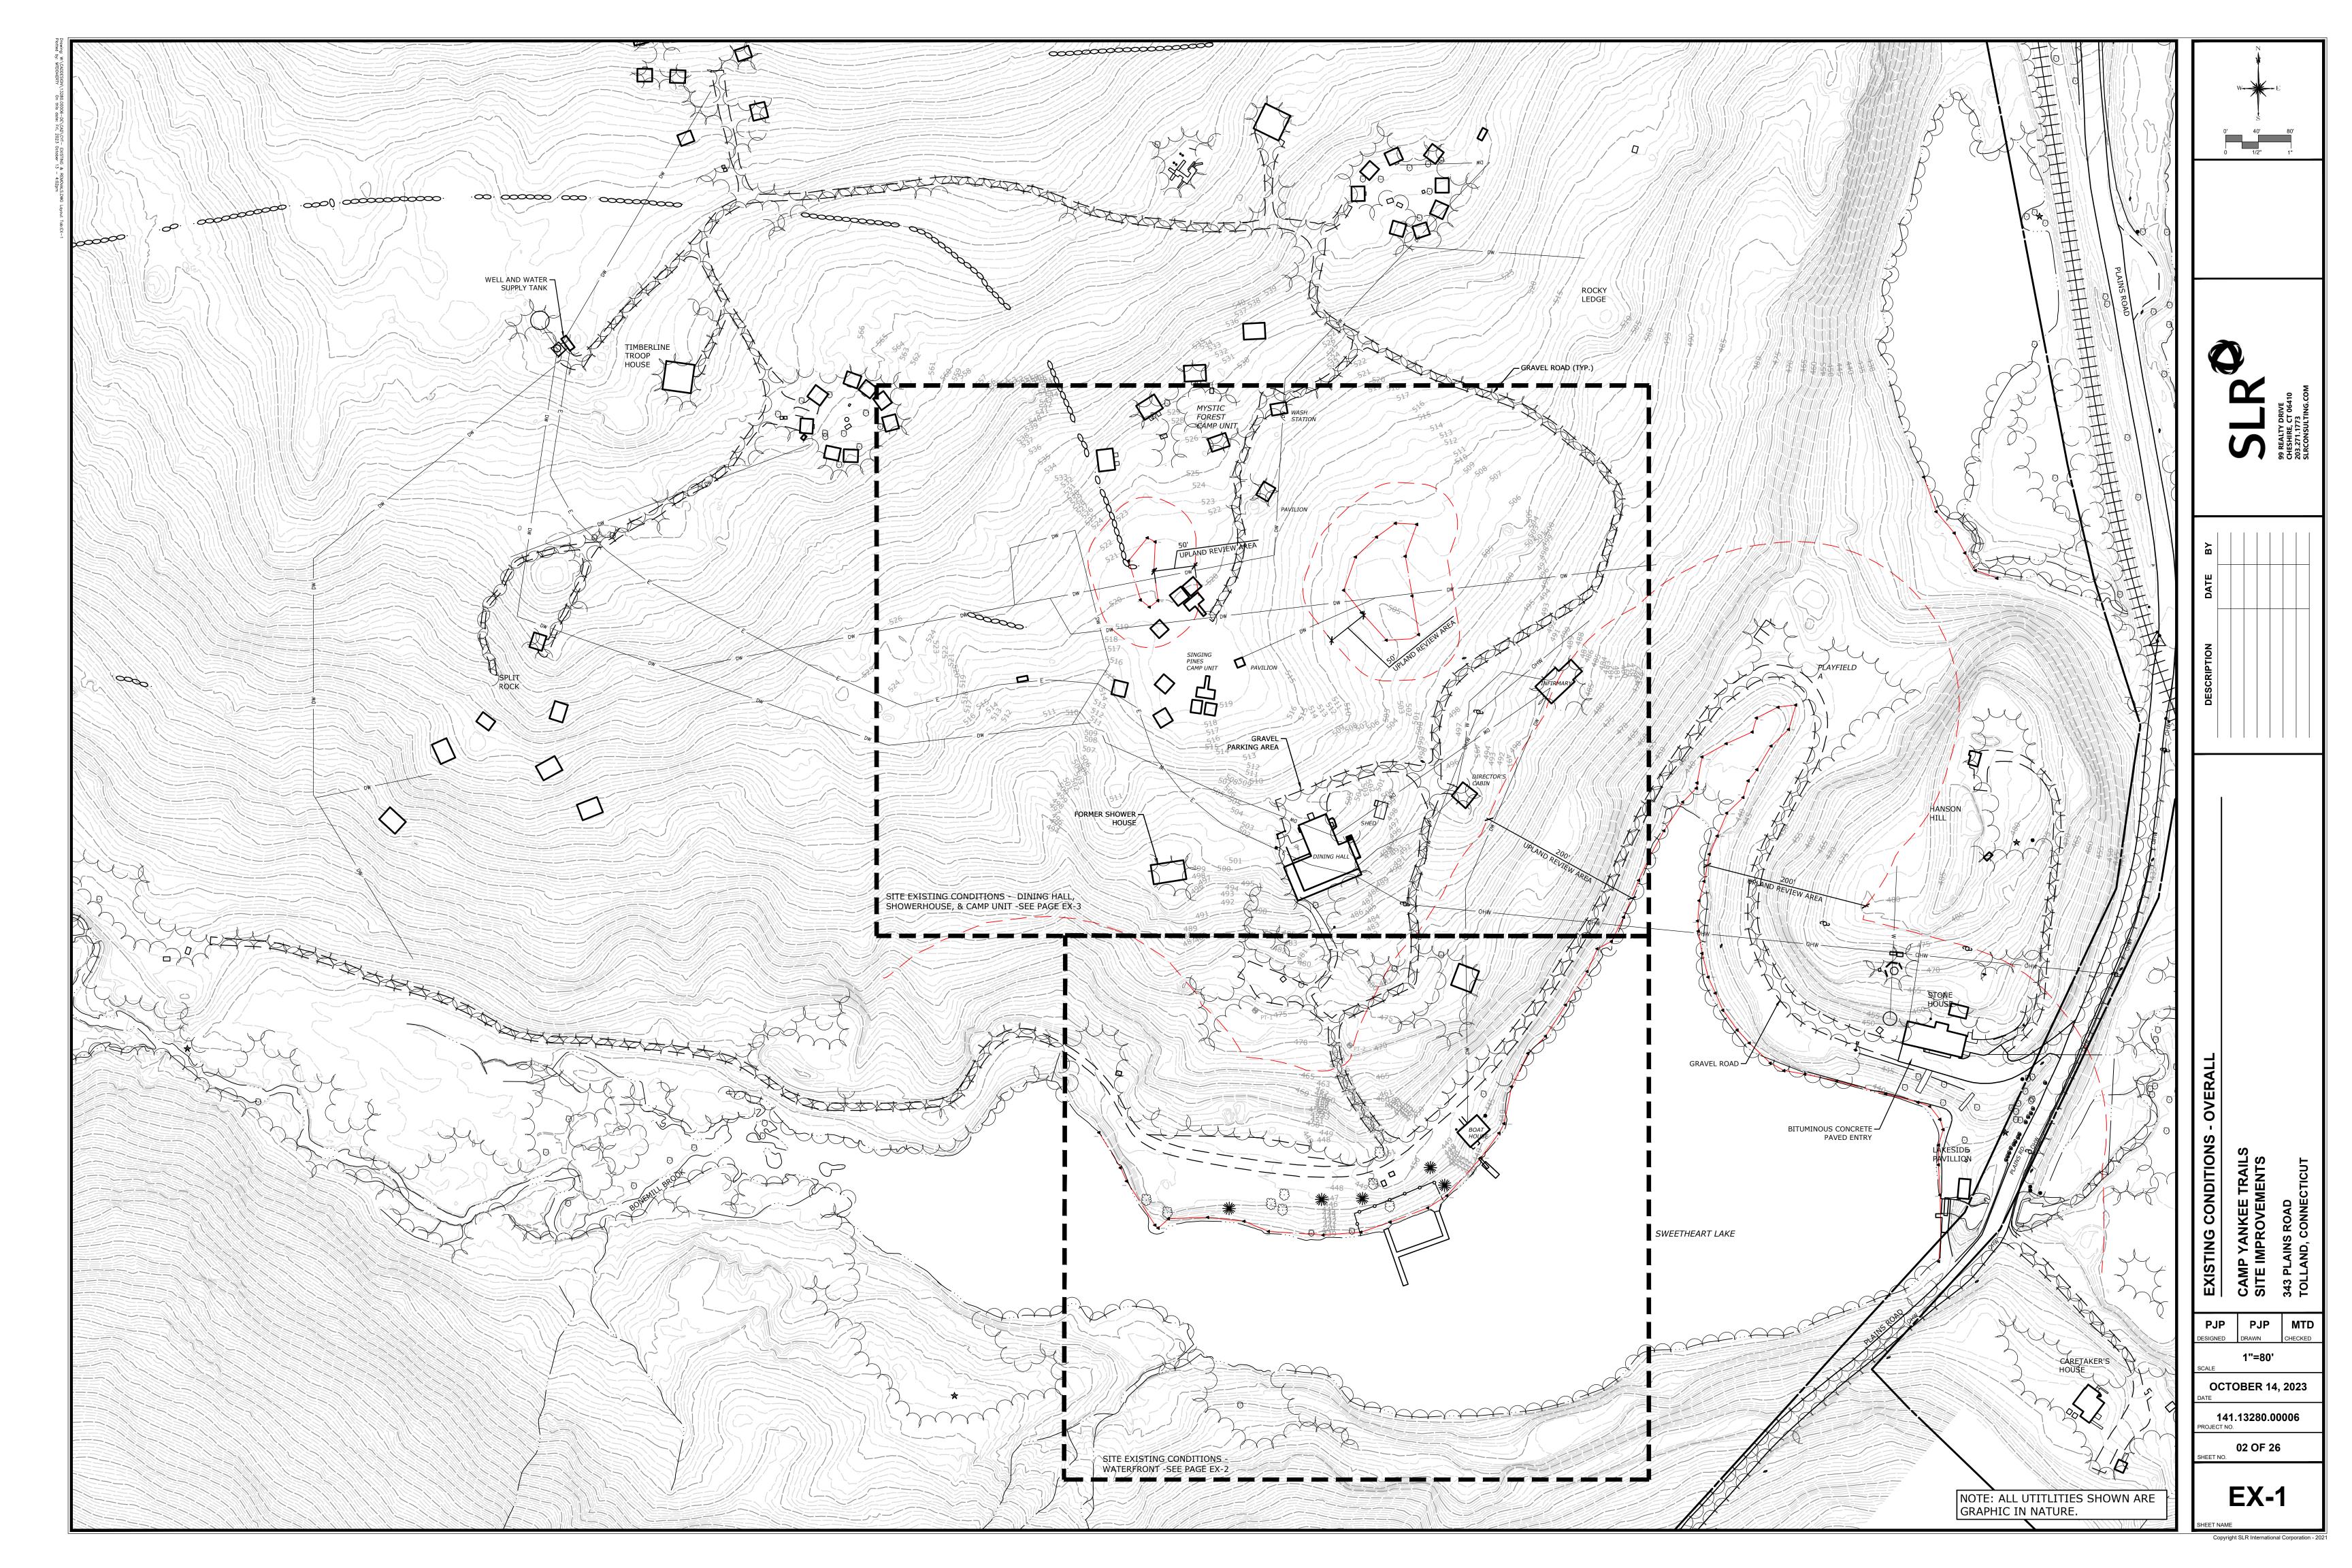

### Special Meeting Agenda Tolland Inland Wetlands Commission

**CONFERENCE ROOM B**, 21 Tolland Green, Tolland, CT 06084

Thursday, November 2, 2023 at 7:00 p.m.

- 1. Call to Order
- 2. Seating of Alternate(s)
- 3. Public Participation Issues of concern not on the Agenda (2 minute limit)
- 4. Additions/Changes to Agenda
- 5. New Business
  - **5.1** Notification of Timber Harvest 319 Peter Green Road (MBL:9/l/16)– Applicant: John Clark
  - **5.2** Notification of Timber Harvest Peter Green Road (MBL: 14/D/3.02) Applicant: John Clark
  - **5.3** Review Status of Enforcement Order: 12 Goose Lane.
  - **5.4** <u>IWC 23-6 343 Plains Road</u> Proposed improvements to existing Camp Yankee Trails. Regulated activity within the 200' upland review area is 1.10 acres/48,024sqft and regulated activity within the 50 feet of a wetland is 0.09 acres/48,024sqft. Applicant: Girl Scouts of Connecticut. *For receipt only*.
- 6. Old Business
- 7. Wetlands Agent Report
- 8. Other Business
  - **8.1** Executive Session per CGS §1-231: Potential Enforcement Action at 12 Goose Lane
- 9. Correspondence
- 10. Approval of Minutes September 21, 2023 Regular Meeting
- 11. Adjournment