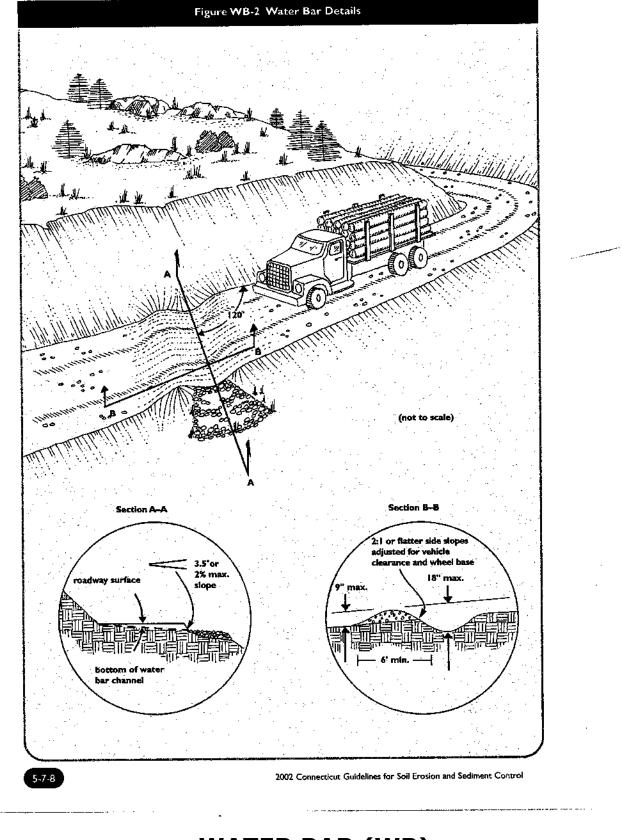

### Special Meeting Agenda Tolland Inland Wetlands Commission

**CONFERENCE ROOM B**, 21 Tolland Green, Tolland, CT 06084

Thursday, November 2, 2023 at 7:00 p.m.

- 1. Call to Order
- 2. Seating of Alternate(s)
- 3. Public Participation Issues of concern not on the Agenda (2 minute limit)
- 4. Additions/Changes to Agenda
- 5. New Business
  - **5.1** Notification of Timber Harvest 319 Peter Green Road (MBL:9/l/16)– Applicant: John Clark
  - **5.2** Notification of Timber Harvest Peter Green Road (MBL: 14/D/3.02) Applicant: John Clark
  - **5.3** Review Status of Enforcement Order: 12 Goose Lane.
  - **5.4** <u>IWC 23-6 343 Plains Road</u> Proposed improvements to existing Camp Yankee Trails. Regulated activity within the 200' upland review area is 1.10 acres/48,024sqft and regulated activity within the 50 feet of a wetland is 0.09 acres/48,024sqft. Applicant: Girl Scouts of Connecticut. *For receipt only*.
- 6. Old Business
- 7. Wetlands Agent Report
- 8. Other Business
  - **8.1** Executive Session per CGS §1-231: Potential Enforcement Action at 12 Goose Lane
- 9. Correspondence
- 10. Approval of Minutes September 21, 2023 Regular Meeting
- 11. Adjournment