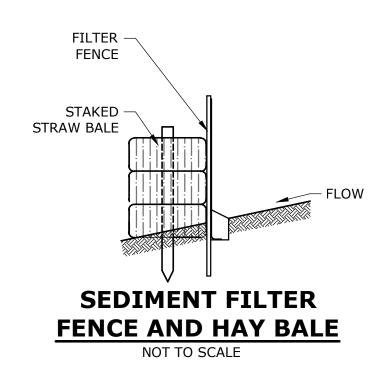

### Special Meeting Agenda Tolland Inland Wetlands Commission

**CONFERENCE ROOM B**, 21 Tolland Green, Tolland, CT 06084

Thursday, November 2, 2023 at 7:00 p.m.

- 1. Call to Order
- 2. Seating of Alternate(s)
- 3. Public Participation Issues of concern not on the Agenda (2 minute limit)
- 4. Additions/Changes to Agenda
- 5. New Business
  - **5.1** Notification of Timber Harvest 319 Peter Green Road (MBL:9/l/16)– Applicant: John Clark
  - **5.2** Notification of Timber Harvest Peter Green Road (MBL: 14/D/3.02) Applicant: John Clark
  - **5.3** Review Status of Enforcement Order: 12 Goose Lane.
  - **5.4** <u>IWC 23-6 343 Plains Road</u> Proposed improvements to existing Camp Yankee Trails. Regulated activity within the 200' upland review area is 1.10 acres/48,024sqft and regulated activity within the 50 feet of a wetland is 0.09 acres/48,024sqft. Applicant: Girl Scouts of Connecticut. *For receipt only*.
- 6. Old Business
- 7. Wetlands Agent Report
- 8. Other Business
  - **8.1** Executive Session per CGS §1-231: Potential Enforcement Action at 12 Goose Lane
- 9. Correspondence
- 10. Approval of Minutes September 21, 2023 Regular Meeting
- 11. Adjournment