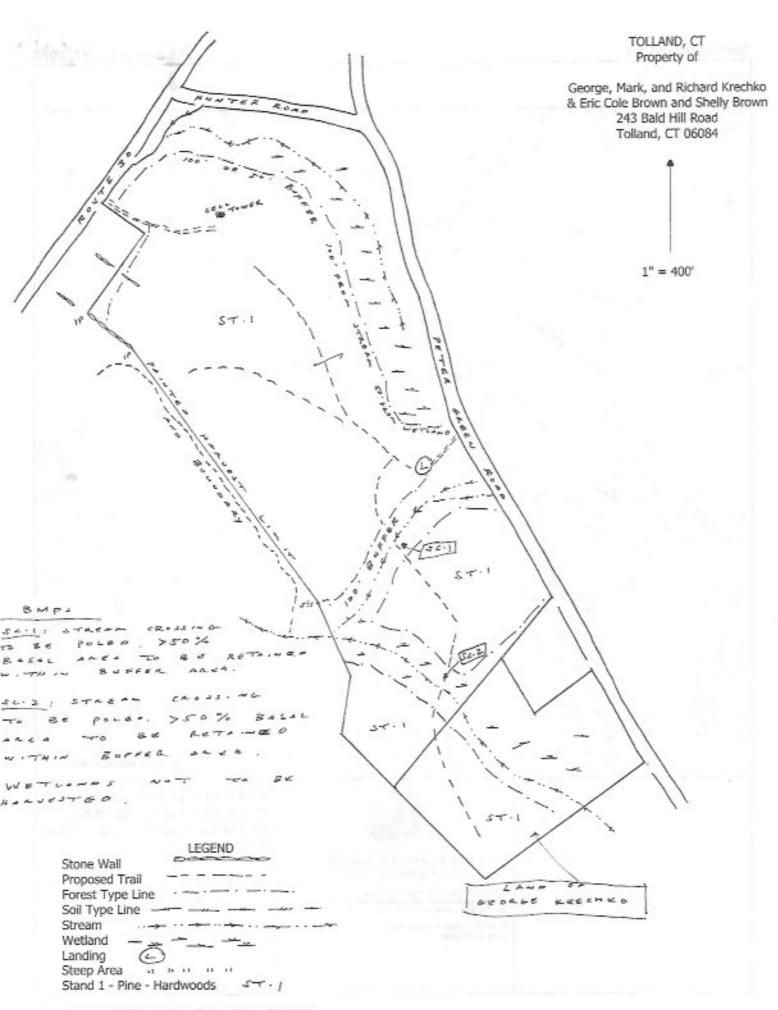

### Special Meeting Agenda Tolland Inland Wetlands Commission

**CONFERENCE ROOM B**, 21 Tolland Green, Tolland, CT 06084

Thursday, November 2, 2023 at 7:00 p.m.

- 1. Call to Order
- 2. Seating of Alternate(s)
- 3. Public Participation Issues of concern not on the Agenda (2 minute limit)
- 4. Additions/Changes to Agenda
- 5. New Business
  - **5.1** Notification of Timber Harvest 319 Peter Green Road (MBL:9/l/16)– Applicant: John Clark
  - **5.2** Notification of Timber Harvest Peter Green Road (MBL: 14/D/3.02) Applicant: John Clark
  - **5.3** Review Status of Enforcement Order: 12 Goose Lane.
  - **5.4** <u>IWC 23-6 343 Plains Road</u> Proposed improvements to existing Camp Yankee Trails. Regulated activity within the 200' upland review area is 1.10 acres/48,024sqft and regulated activity within the 50 feet of a wetland is 0.09 acres/48,024sqft. Applicant: Girl Scouts of Connecticut. *For receipt only*.
- 6. Old Business
- 7. Wetlands Agent Report
- 8. Other Business
  - **8.1** Executive Session per CGS §1-231: Potential Enforcement Action at 12 Goose Lane
- 9. Correspondence
- 10. Approval of Minutes September 21, 2023 Regular Meeting
- 11. Adjournment