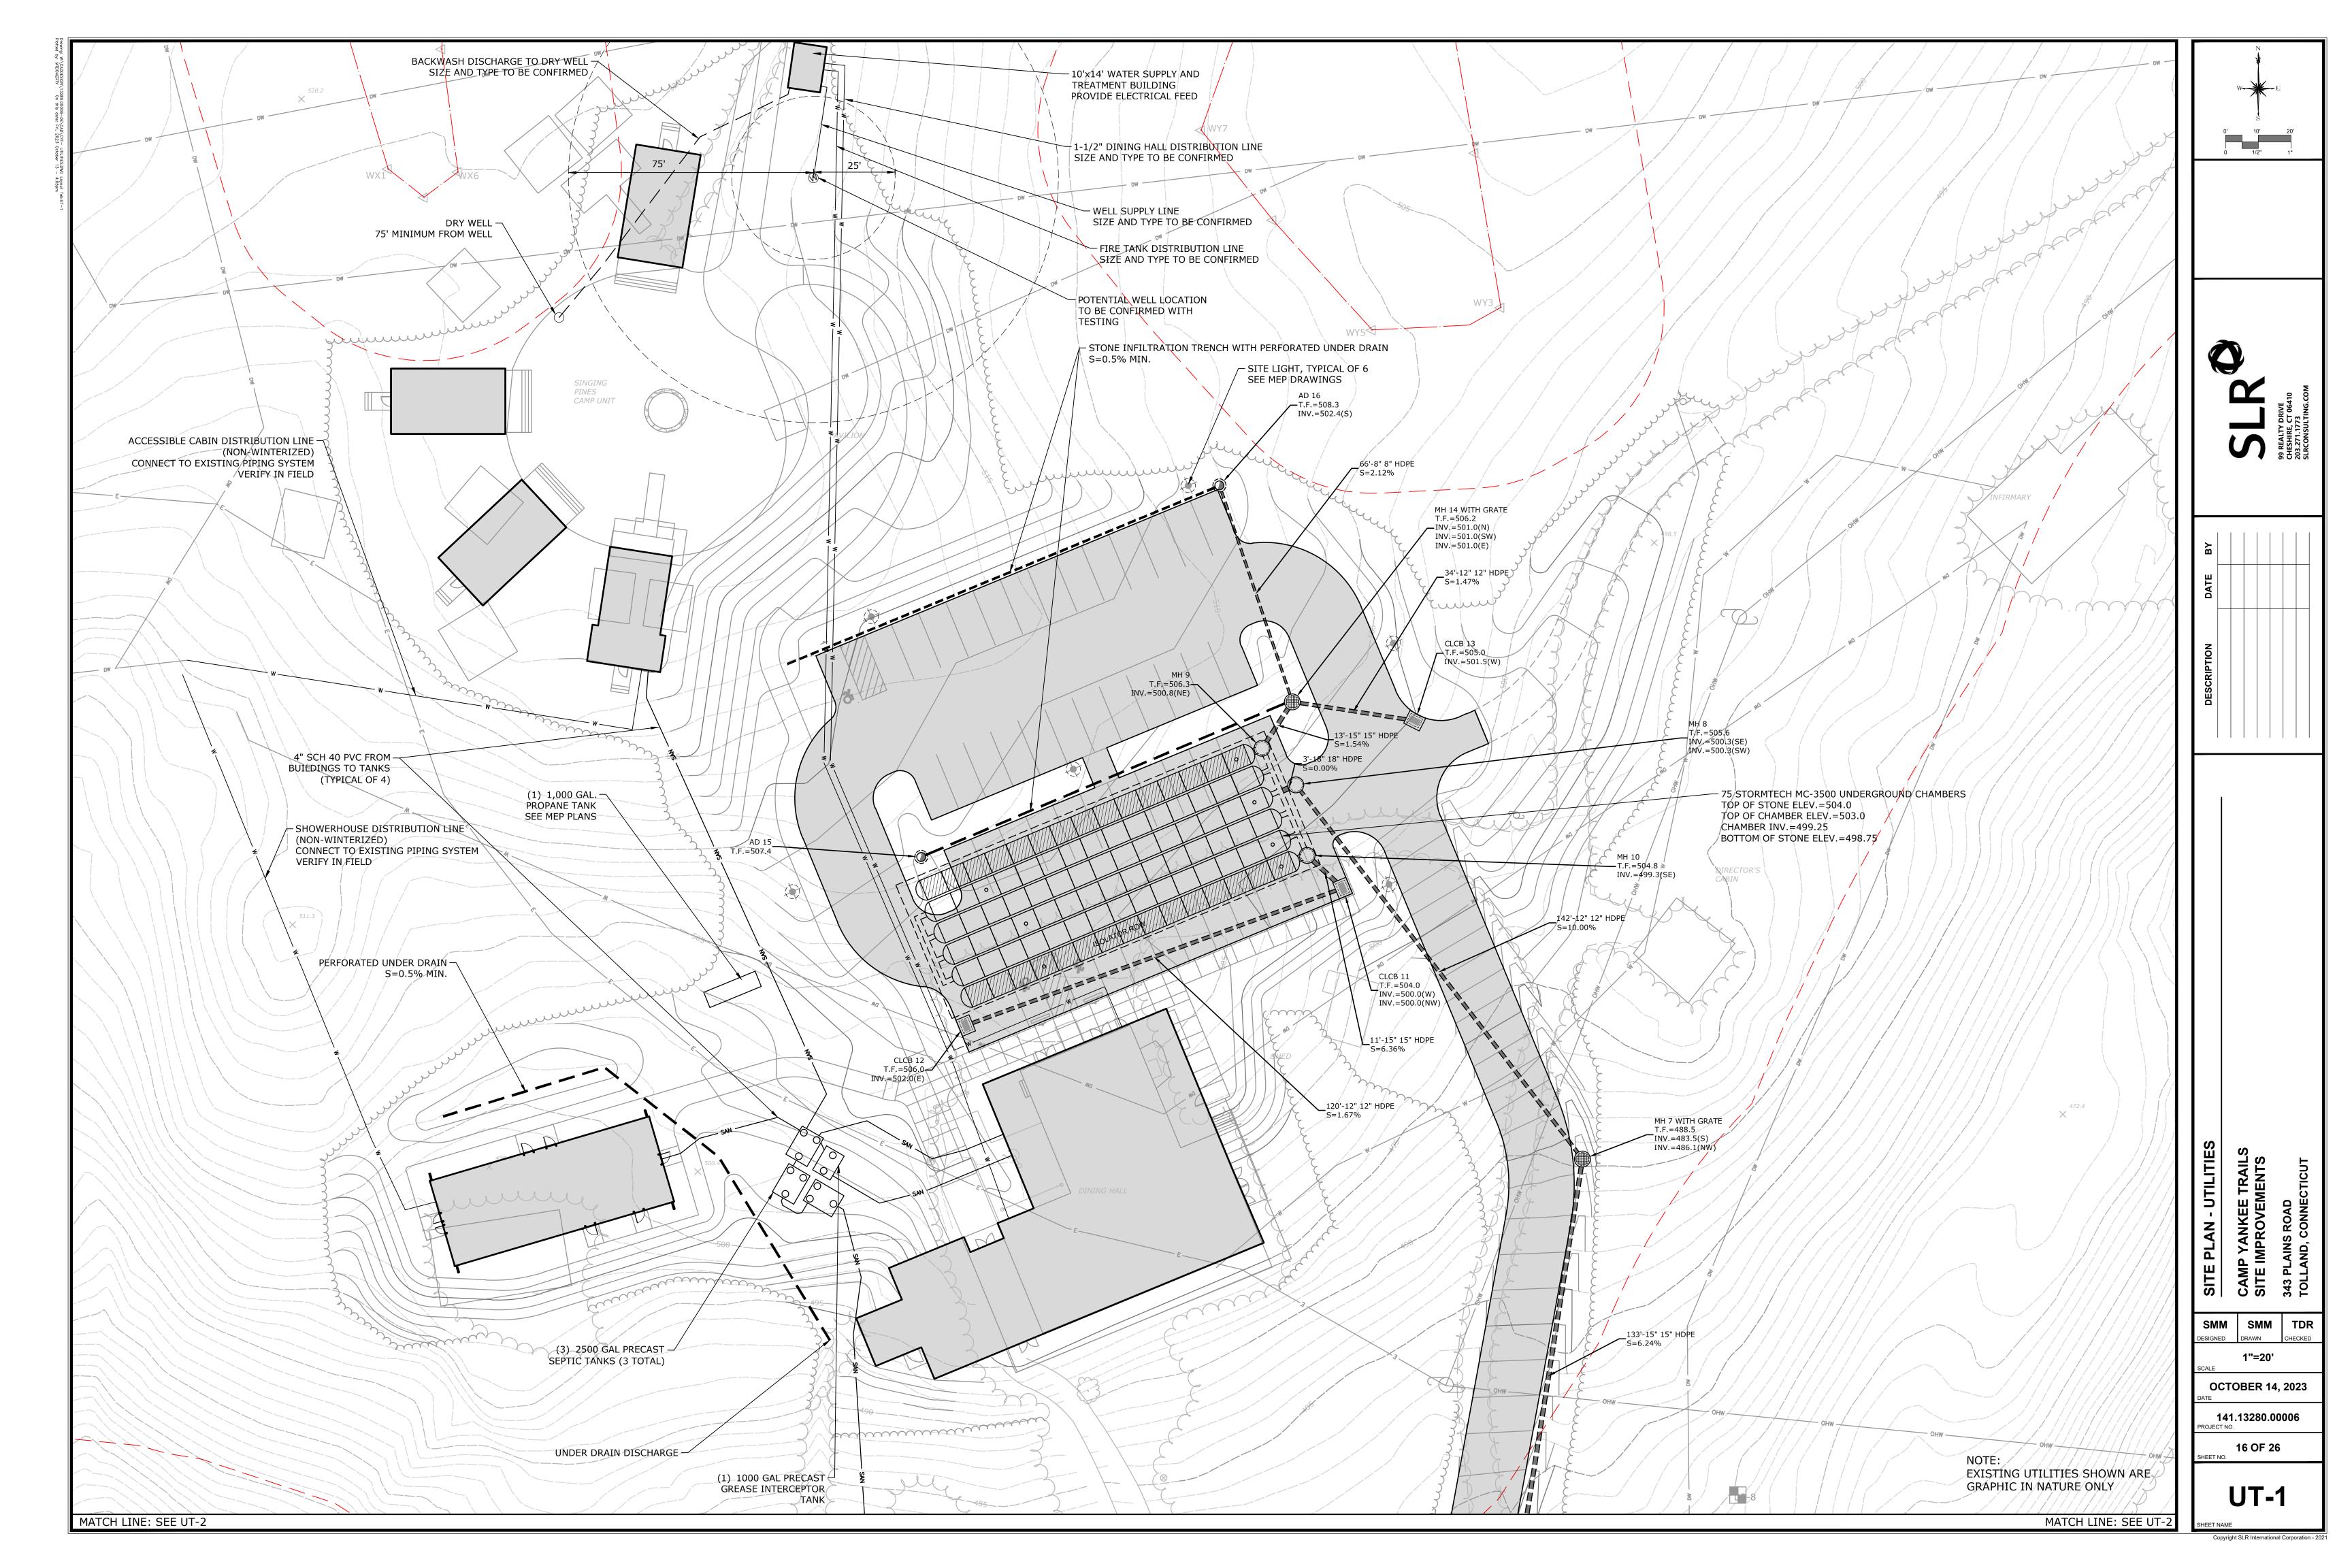

### Special Meeting Agenda Tolland Inland Wetlands Commission

**CONFERENCE ROOM B**, 21 Tolland Green, Tolland, CT 06084

Thursday, November 2, 2023 at 7:00 p.m.

- 1. Call to Order
- 2. Seating of Alternate(s)
- 3. Public Participation Issues of concern not on the Agenda (2 minute limit)
- 4. Additions/Changes to Agenda
- 5. New Business
  - **5.1** Notification of Timber Harvest 319 Peter Green Road (MBL:9/l/16)– Applicant: John Clark
  - **5.2** Notification of Timber Harvest Peter Green Road (MBL: 14/D/3.02) Applicant: John Clark
  - **5.3** Review Status of Enforcement Order: 12 Goose Lane.
  - **5.4** <u>IWC 23-6 343 Plains Road</u> Proposed improvements to existing Camp Yankee Trails. Regulated activity within the 200' upland review area is 1.10 acres/48,024sqft and regulated activity within the 50 feet of a wetland is 0.09 acres/48,024sqft. Applicant: Girl Scouts of Connecticut. *For receipt only*.
- 6. Old Business
- 7. Wetlands Agent Report
- 8. Other Business
  - **8.1** Executive Session per CGS §1-231: Potential Enforcement Action at 12 Goose Lane
- 9. Correspondence
- 10. Approval of Minutes September 21, 2023 Regular Meeting
- 11. Adjournment