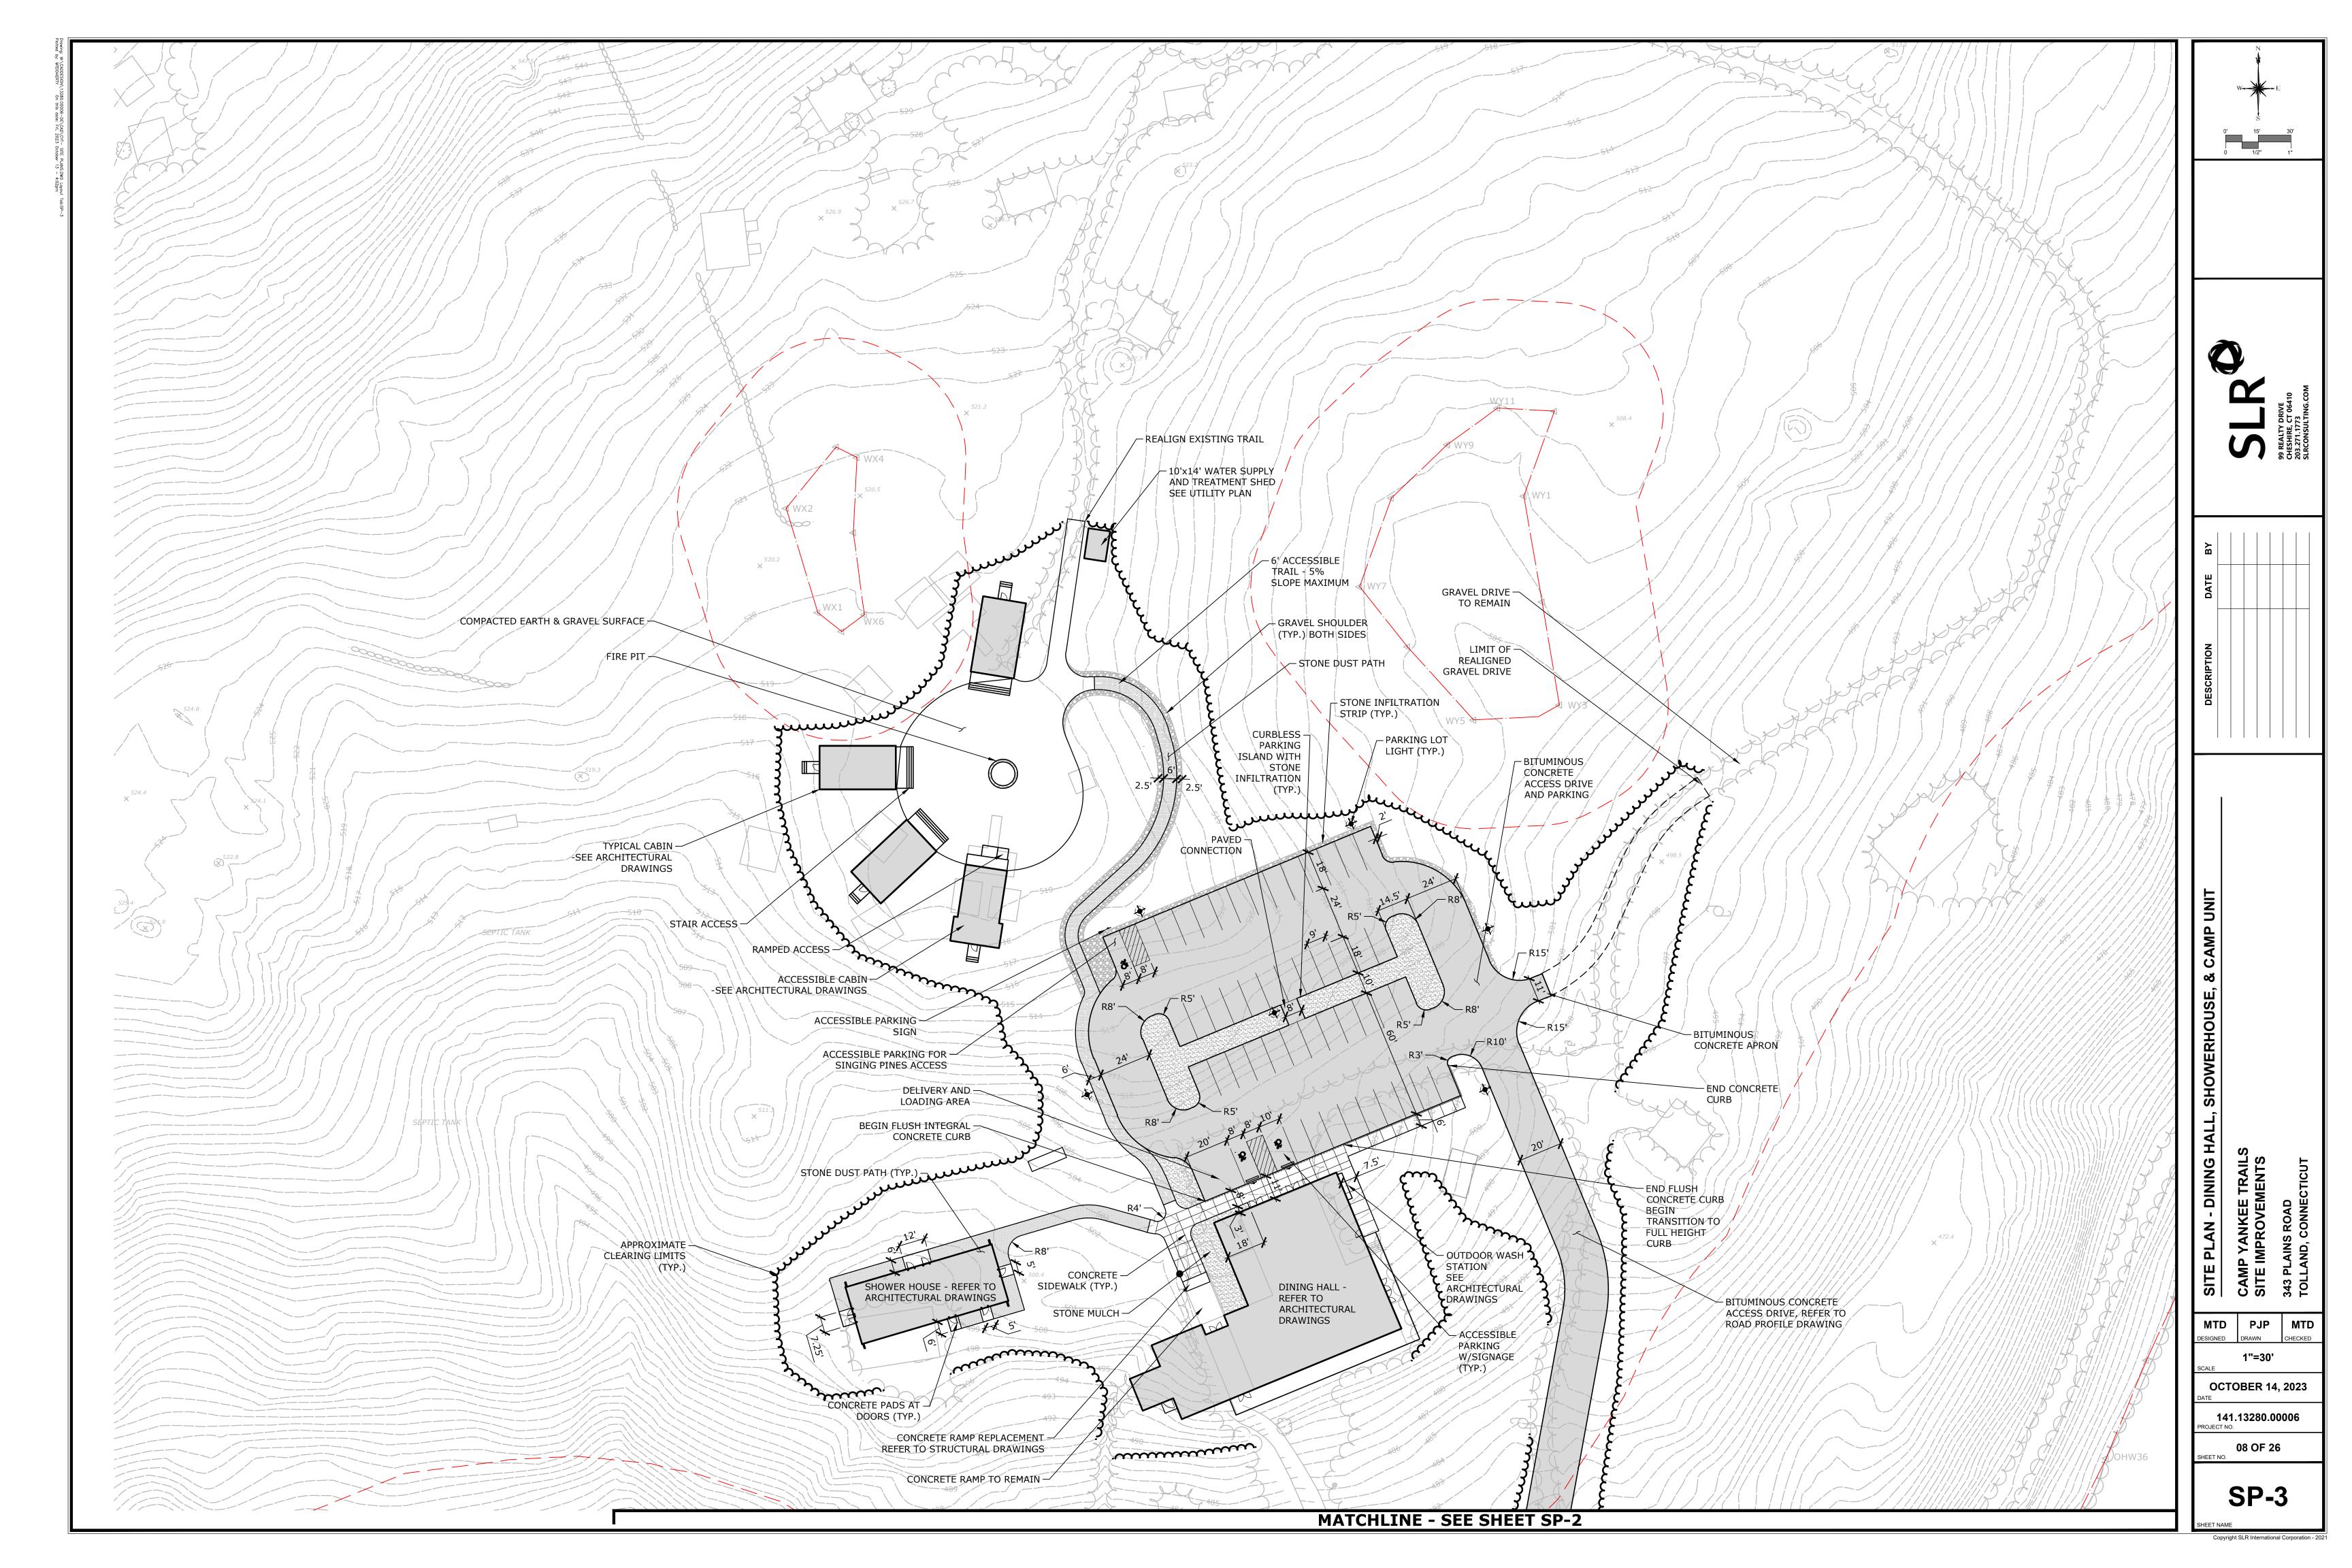

### Special Meeting Agenda Tolland Inland Wetlands Commission

**CONFERENCE ROOM B**, 21 Tolland Green, Tolland, CT 06084

Thursday, November 2, 2023 at 7:00 p.m.

- 1. Call to Order
- 2. Seating of Alternate(s)
- 3. Public Participation Issues of concern not on the Agenda (2 minute limit)
- 4. Additions/Changes to Agenda
- 5. New Business
  - **5.1** Notification of Timber Harvest 319 Peter Green Road (MBL:9/l/16)– Applicant: John Clark
  - **5.2** Notification of Timber Harvest Peter Green Road (MBL: 14/D/3.02) Applicant: John Clark
  - **5.3** Review Status of Enforcement Order: 12 Goose Lane.
  - **5.4** <u>IWC 23-6 343 Plains Road</u> Proposed improvements to existing Camp Yankee Trails. Regulated activity within the 200' upland review area is 1.10 acres/48,024sqft and regulated activity within the 50 feet of a wetland is 0.09 acres/48,024sqft. Applicant: Girl Scouts of Connecticut. *For receipt only*.
- 6. Old Business
- 7. Wetlands Agent Report
- 8. Other Business
  - **8.1** Executive Session per CGS §1-231: Potential Enforcement Action at 12 Goose Lane
- 9. Correspondence
- 10. Approval of Minutes September 21, 2023 Regular Meeting
- 11. Adjournment