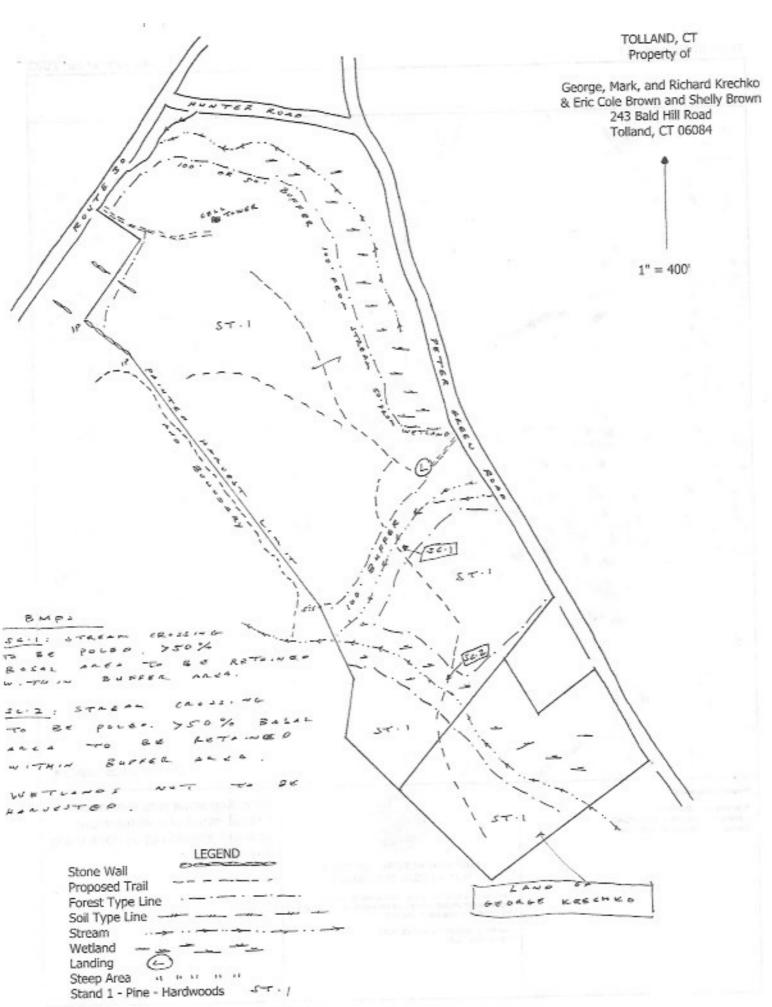

### Special Meeting Agenda Tolland Inland Wetlands Commission

**CONFERENCE ROOM B**, 21 Tolland Green, Tolland, CT 06084

Thursday, November 2, 2023 at 7:00 p.m.

- 1. Call to Order
- 2. Seating of Alternate(s)
- 3. Public Participation Issues of concern not on the Agenda (2 minute limit)
- 4. Additions/Changes to Agenda
- 5. New Business
  - **5.1** Notification of Timber Harvest 319 Peter Green Road (MBL:9/l/16)– Applicant: John Clark
  - **5.2** Notification of Timber Harvest Peter Green Road (MBL: 14/D/3.02) Applicant: John Clark
  - **5.3** Review Status of Enforcement Order: 12 Goose Lane.
  - **5.4** <u>IWC 23-6 343 Plains Road</u> Proposed improvements to existing Camp Yankee Trails. Regulated activity within the 200' upland review area is 1.10 acres/48,024sqft and regulated activity within the 50 feet of a wetland is 0.09 acres/48,024sqft. Applicant: Girl Scouts of Connecticut. *For receipt only*.
- 6. Old Business
- 7. Wetlands Agent Report
- 8. Other Business
  - **8.1** Executive Session per CGS §1-231: Potential Enforcement Action at 12 Goose Lane
- 9. Correspondence
- 10. Approval of Minutes September 21, 2023 Regular Meeting
- 11. Adjournment