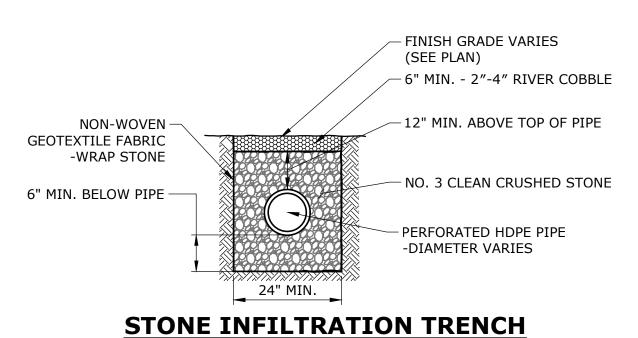

### Special Meeting Agenda Tolland Inland Wetlands Commission

**CONFERENCE ROOM B**, 21 Tolland Green, Tolland, CT 06084

Thursday, November 2, 2023 at 7:00 p.m.

- 1. Call to Order
- 2. Seating of Alternate(s)
- 3. Public Participation Issues of concern not on the Agenda (2 minute limit)
- 4. Additions/Changes to Agenda
- 5. New Business
  - **5.1** Notification of Timber Harvest 319 Peter Green Road (MBL:9/l/16)– Applicant: John Clark
  - **5.2** Notification of Timber Harvest Peter Green Road (MBL: 14/D/3.02) Applicant: John Clark
  - **5.3** Review Status of Enforcement Order: 12 Goose Lane.
  - **5.4** <u>IWC 23-6 343 Plains Road</u> Proposed improvements to existing Camp Yankee Trails. Regulated activity within the 200' upland review area is 1.10 acres/48,024sqft and regulated activity within the 50 feet of a wetland is 0.09 acres/48,024sqft. Applicant: Girl Scouts of Connecticut. *For receipt only*.
- 6. Old Business
- 7. Wetlands Agent Report
- 8. Other Business
  - **8.1** Executive Session per CGS §1-231: Potential Enforcement Action at 12 Goose Lane
- 9. Correspondence
- 10. Approval of Minutes September 21, 2023 Regular Meeting
- 11. Adjournment