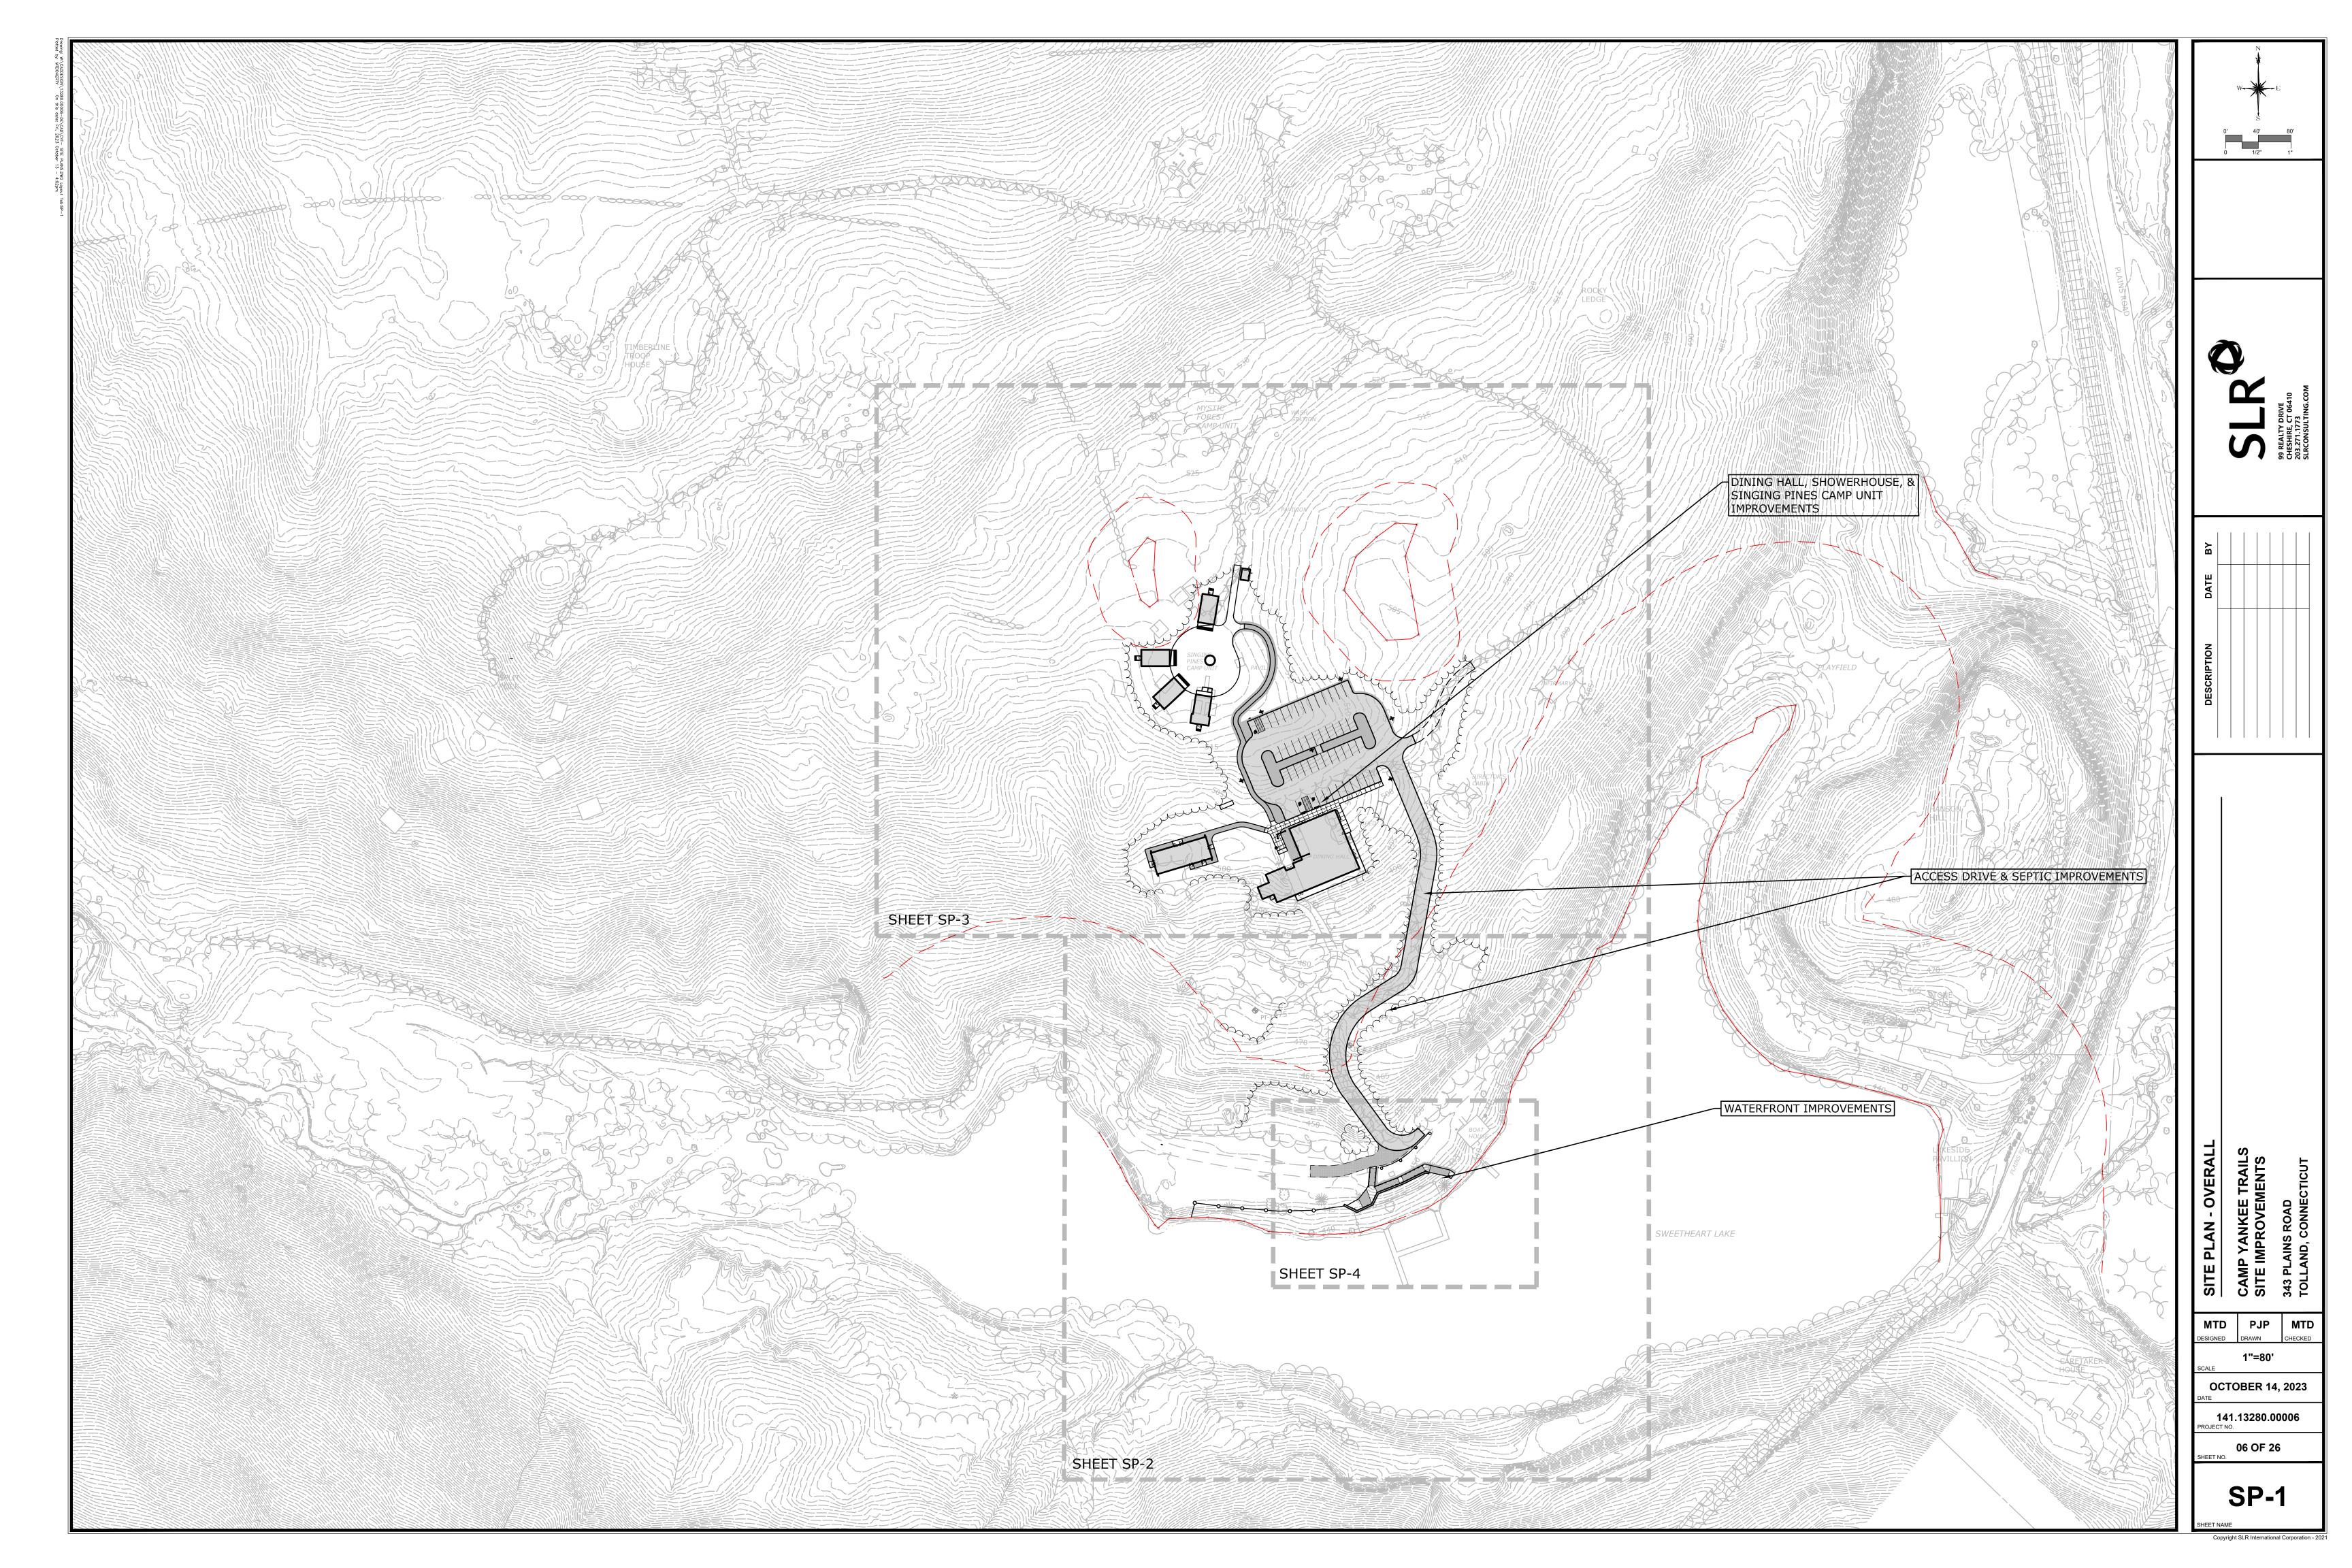

### Special Meeting Agenda Tolland Inland Wetlands Commission

**CONFERENCE ROOM B**, 21 Tolland Green, Tolland, CT 06084

Thursday, November 2, 2023 at 7:00 p.m.

- 1. Call to Order
- 2. Seating of Alternate(s)
- 3. Public Participation Issues of concern not on the Agenda (2 minute limit)
- 4. Additions/Changes to Agenda
- 5. New Business
  - **5.1** Notification of Timber Harvest 319 Peter Green Road (MBL:9/l/16)– Applicant: John Clark
  - **5.2** Notification of Timber Harvest Peter Green Road (MBL: 14/D/3.02) Applicant: John Clark
  - **5.3** Review Status of Enforcement Order: 12 Goose Lane.
  - **5.4** <u>IWC 23-6 343 Plains Road</u> Proposed improvements to existing Camp Yankee Trails. Regulated activity within the 200' upland review area is 1.10 acres/48,024sqft and regulated activity within the 50 feet of a wetland is 0.09 acres/48,024sqft. Applicant: Girl Scouts of Connecticut. *For receipt only*.
- 6. Old Business
- 7. Wetlands Agent Report
- 8. Other Business
  - **8.1** Executive Session per CGS §1-231: Potential Enforcement Action at 12 Goose Lane
- 9. Correspondence
- 10. Approval of Minutes September 21, 2023 Regular Meeting
- 11. Adjournment