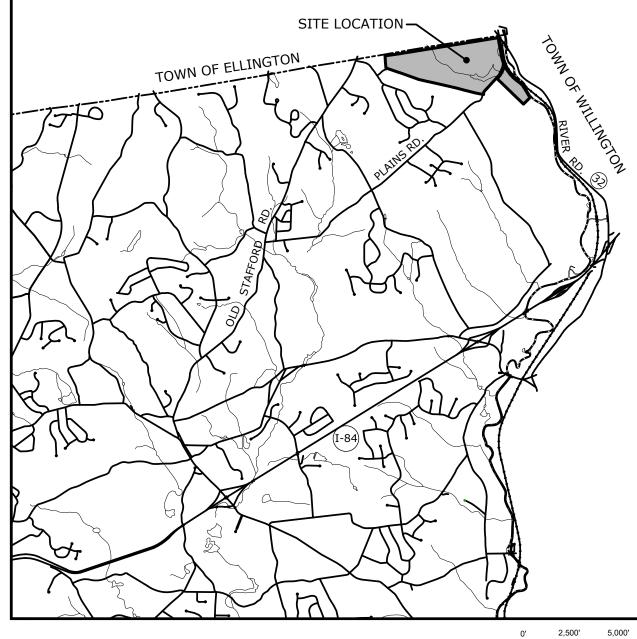

### Special Meeting Agenda Tolland Inland Wetlands Commission

**CONFERENCE ROOM B**, 21 Tolland Green, Tolland, CT 06084

Thursday, November 2, 2023 at 7:00 p.m.

- 1. Call to Order
- 2. Seating of Alternate(s)
- 3. Public Participation Issues of concern not on the Agenda (2 minute limit)
- 4. Additions/Changes to Agenda
- 5. New Business
  - **5.1** Notification of Timber Harvest 319 Peter Green Road (MBL:9/l/16)– Applicant: John Clark
  - **5.2** Notification of Timber Harvest Peter Green Road (MBL: 14/D/3.02) Applicant: John Clark
  - **5.3** Review Status of Enforcement Order: 12 Goose Lane.
  - **5.4** <u>IWC 23-6 343 Plains Road</u> Proposed improvements to existing Camp Yankee Trails. Regulated activity within the 200' upland review area is 1.10 acres/48,024sqft and regulated activity within the 50 feet of a wetland is 0.09 acres/48,024sqft. Applicant: Girl Scouts of Connecticut. *For receipt only*.
- 6. Old Business
- 7. Wetlands Agent Report
- 8. Other Business
  - **8.1** Executive Session per CGS §1-231: Potential Enforcement Action at 12 Goose Lane
- 9. Correspondence
- 10. Approval of Minutes September 21, 2023 Regular Meeting
- 11. Adjournment