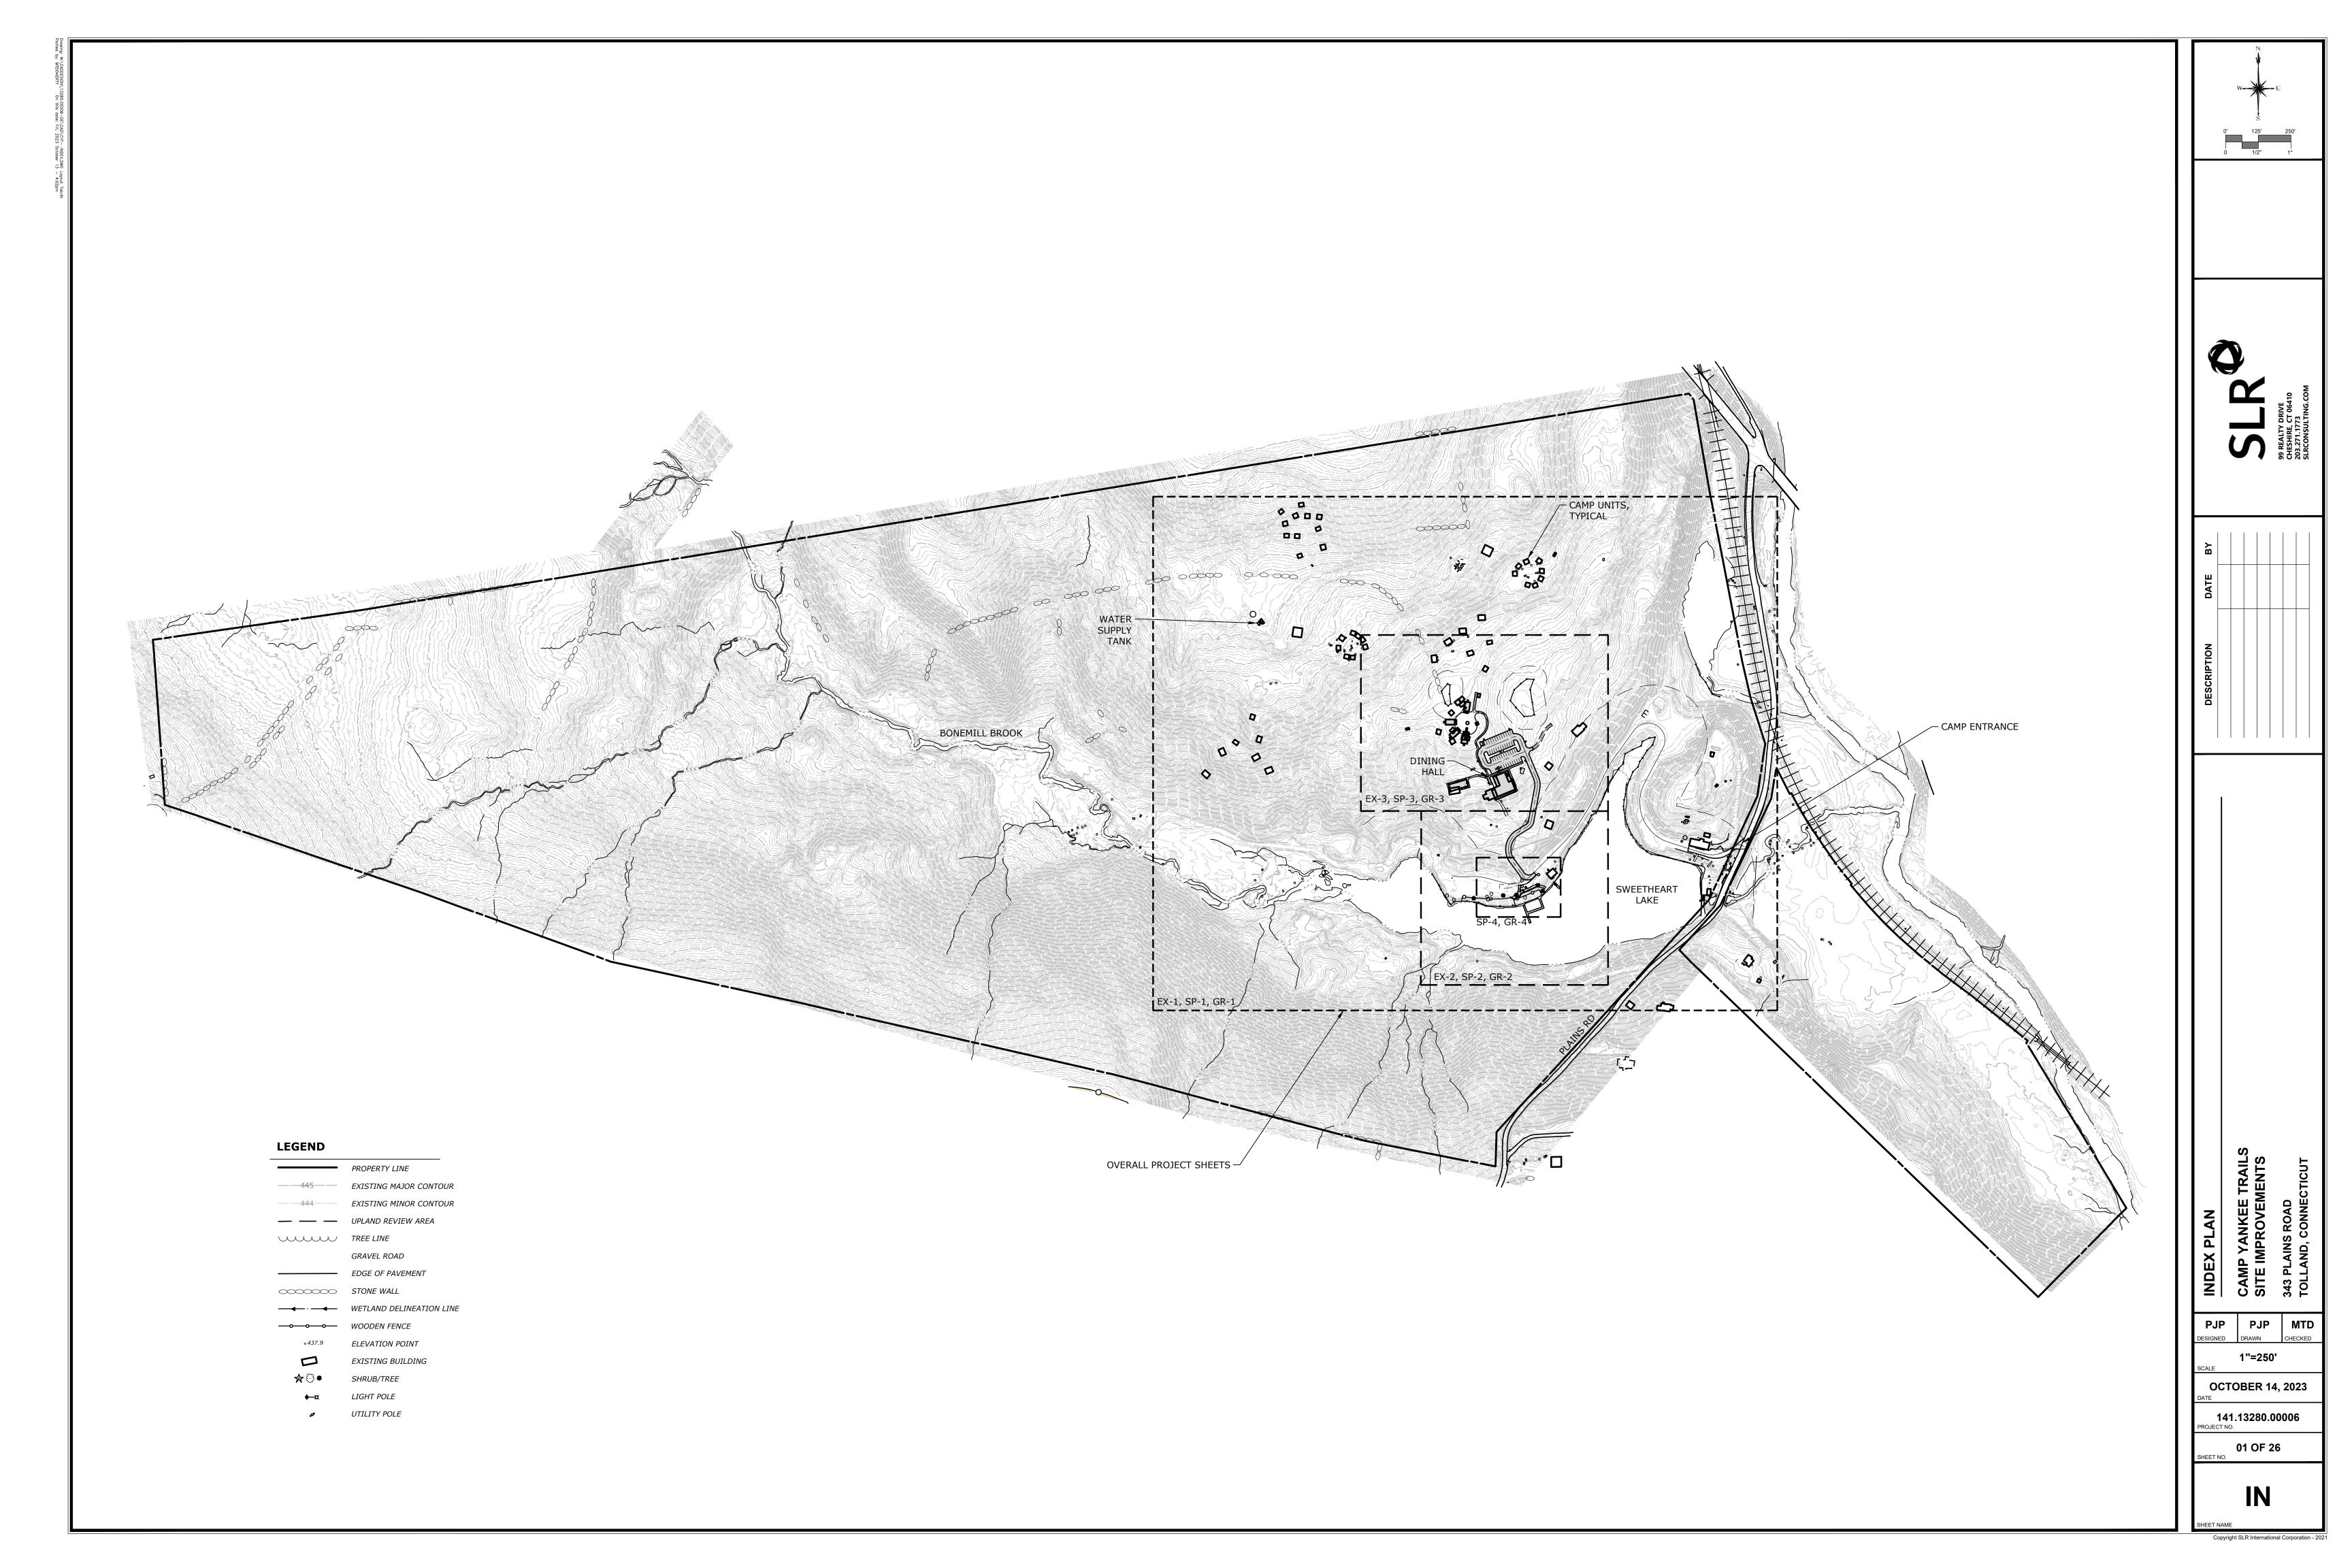

### Special Meeting Agenda Tolland Inland Wetlands Commission

**CONFERENCE ROOM B**, 21 Tolland Green, Tolland, CT 06084

Thursday, November 2, 2023 at 7:00 p.m.

- 1. Call to Order
- 2. Seating of Alternate(s)
- 3. Public Participation Issues of concern not on the Agenda (2 minute limit)
- 4. Additions/Changes to Agenda
- 5. New Business
  - **5.1** Notification of Timber Harvest 319 Peter Green Road (MBL:9/l/16)– Applicant: John Clark
  - **5.2** Notification of Timber Harvest Peter Green Road (MBL: 14/D/3.02) Applicant: John Clark
  - **5.3** Review Status of Enforcement Order: 12 Goose Lane.
  - **5.4** <u>IWC 23-6 343 Plains Road</u> Proposed improvements to existing Camp Yankee Trails. Regulated activity within the 200' upland review area is 1.10 acres/48,024sqft and regulated activity within the 50 feet of a wetland is 0.09 acres/48,024sqft. Applicant: Girl Scouts of Connecticut. *For receipt only*.
- 6. Old Business
- 7. Wetlands Agent Report
- 8. Other Business
  - **8.1** Executive Session per CGS §1-231: Potential Enforcement Action at 12 Goose Lane
- 9. Correspondence
- 10. Approval of Minutes September 21, 2023 Regular Meeting
- 11. Adjournment