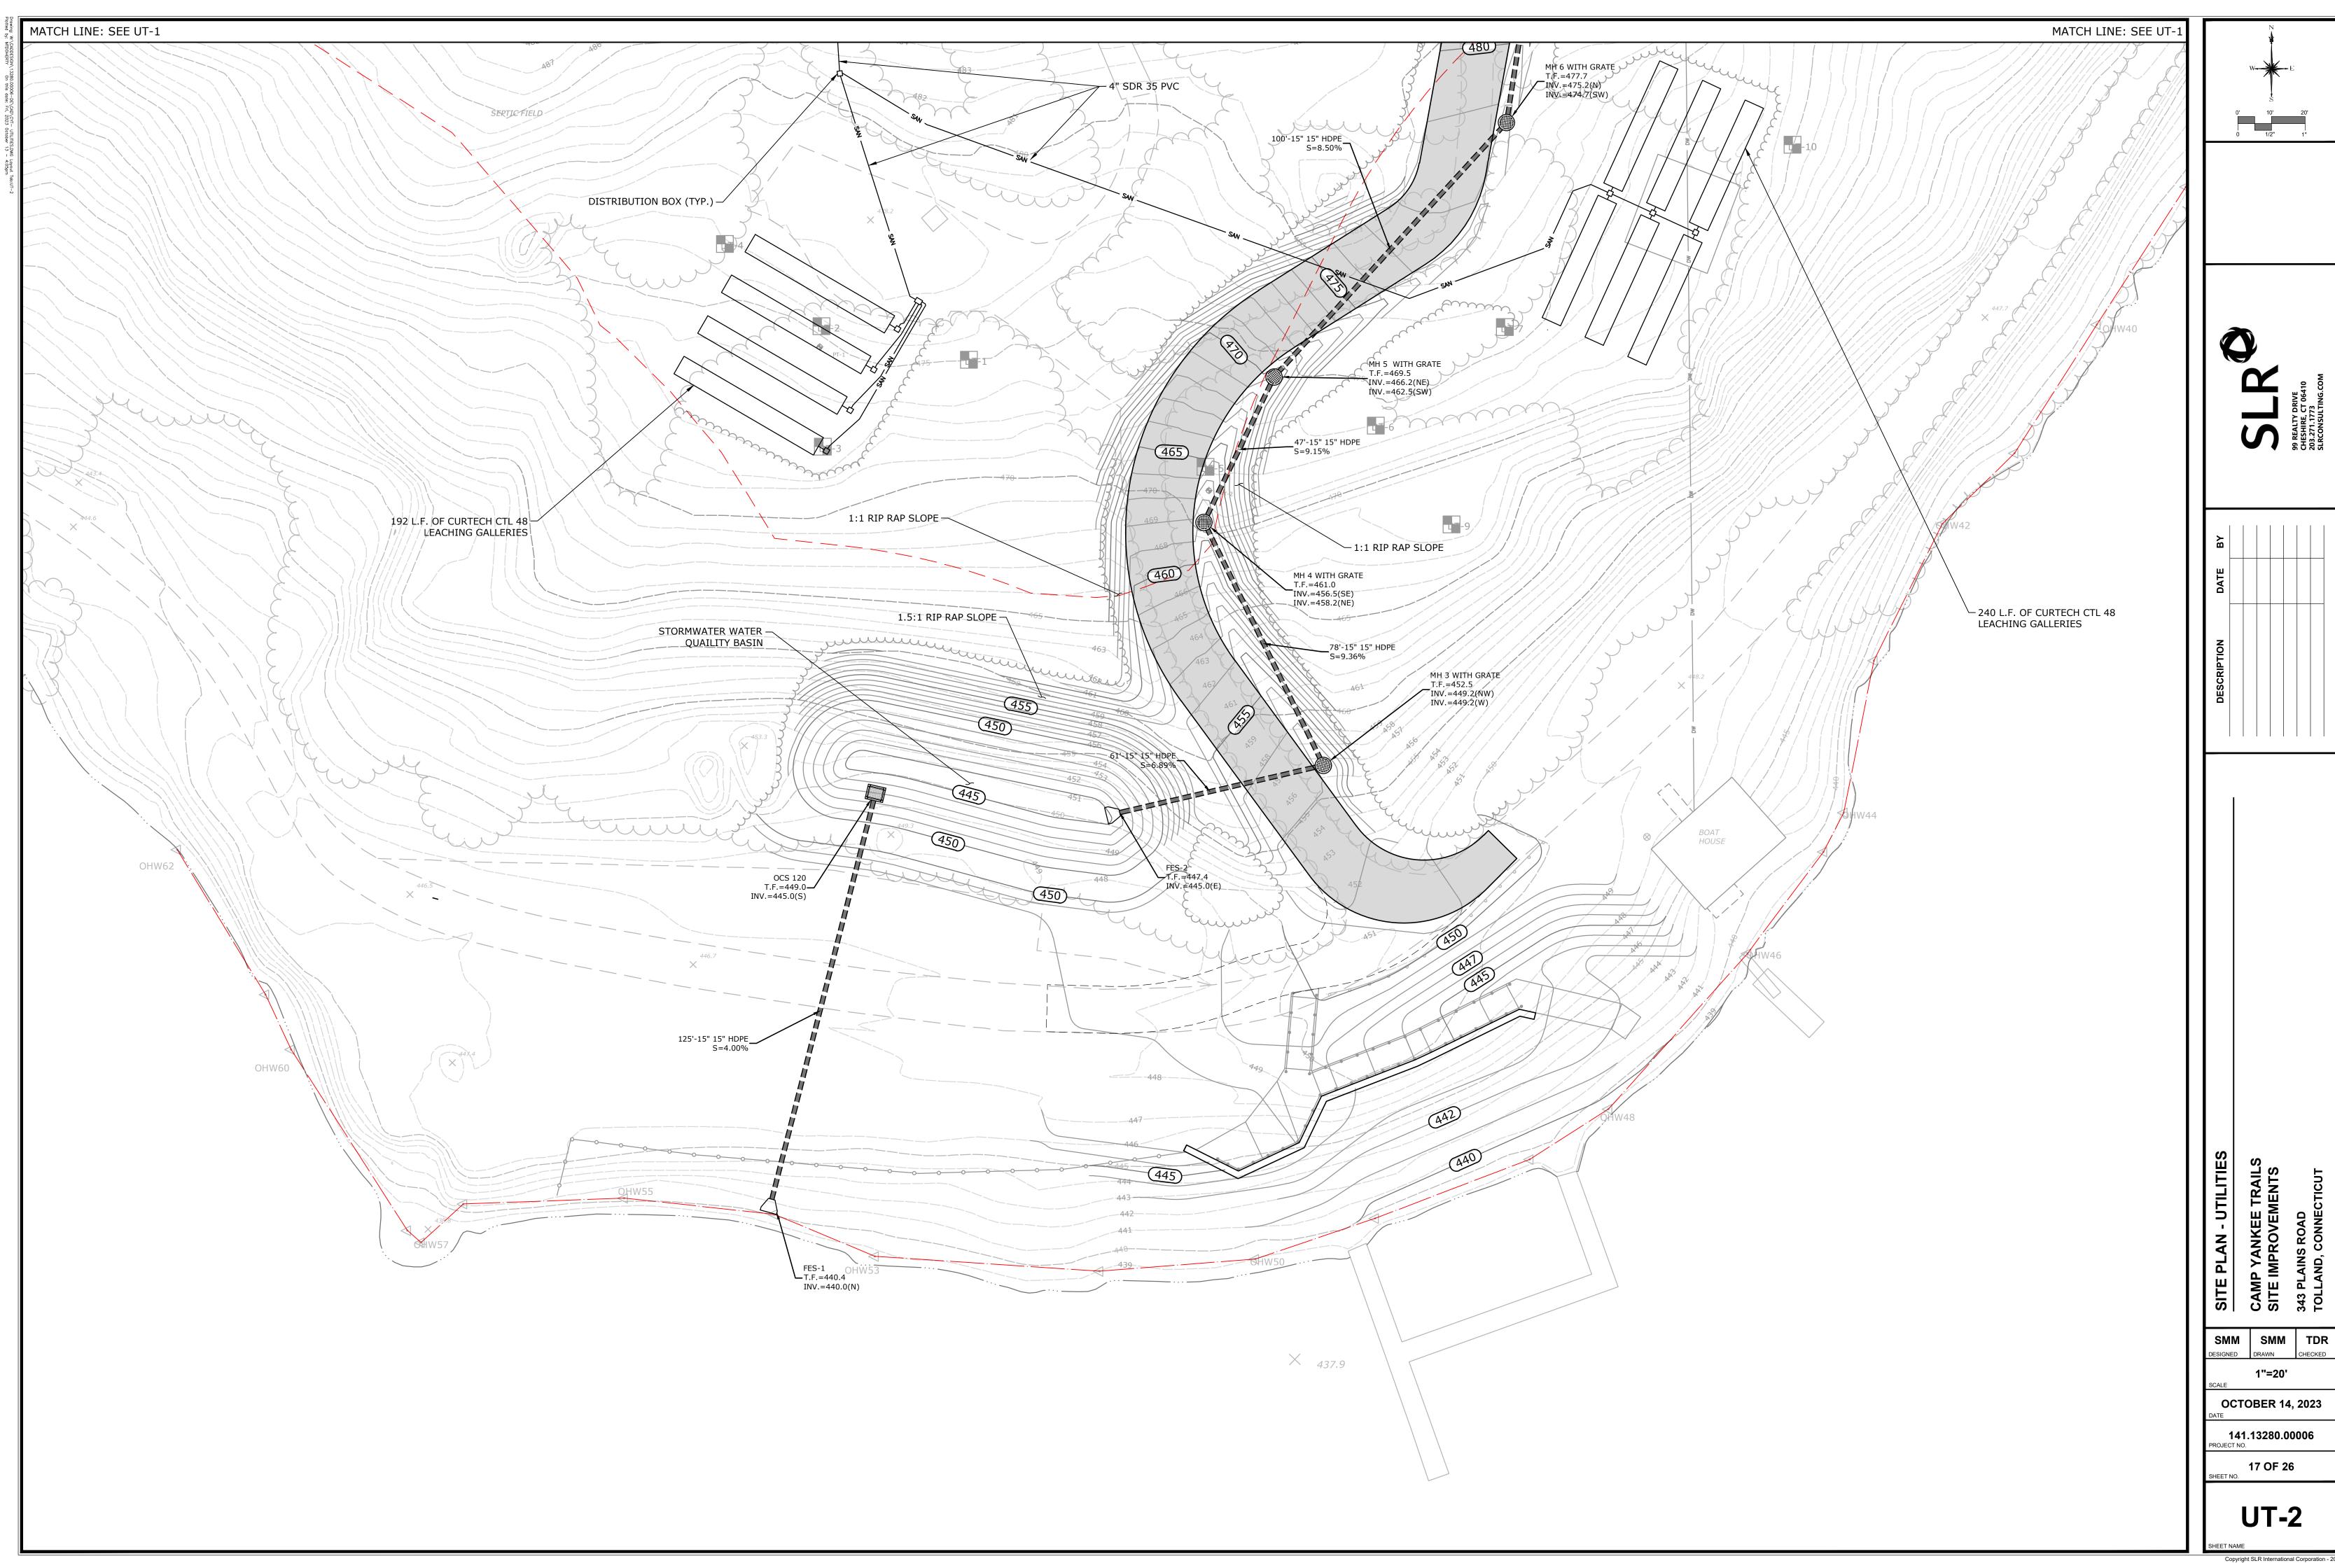

### Special Meeting Agenda Tolland Inland Wetlands Commission

**CONFERENCE ROOM B**, 21 Tolland Green, Tolland, CT 06084

Thursday, November 2, 2023 at 7:00 p.m.

- 1. Call to Order
- 2. Seating of Alternate(s)
- 3. Public Participation Issues of concern not on the Agenda (2 minute limit)
- 4. Additions/Changes to Agenda
- 5. New Business
  - **5.1** Notification of Timber Harvest 319 Peter Green Road (MBL:9/l/16)– Applicant: John Clark
  - **5.2** Notification of Timber Harvest Peter Green Road (MBL: 14/D/3.02) Applicant: John Clark
  - **5.3** Review Status of Enforcement Order: 12 Goose Lane.
  - **5.4** <u>IWC 23-6 343 Plains Road</u> Proposed improvements to existing Camp Yankee Trails. Regulated activity within the 200' upland review area is 1.10 acres/48,024sqft and regulated activity within the 50 feet of a wetland is 0.09 acres/48,024sqft. Applicant: Girl Scouts of Connecticut. *For receipt only*.
- 6. Old Business
- 7. Wetlands Agent Report
- 8. Other Business
  - **8.1** Executive Session per CGS §1-231: Potential Enforcement Action at 12 Goose Lane
- 9. Correspondence
- 10. Approval of Minutes September 21, 2023 Regular Meeting
- 11. Adjournment