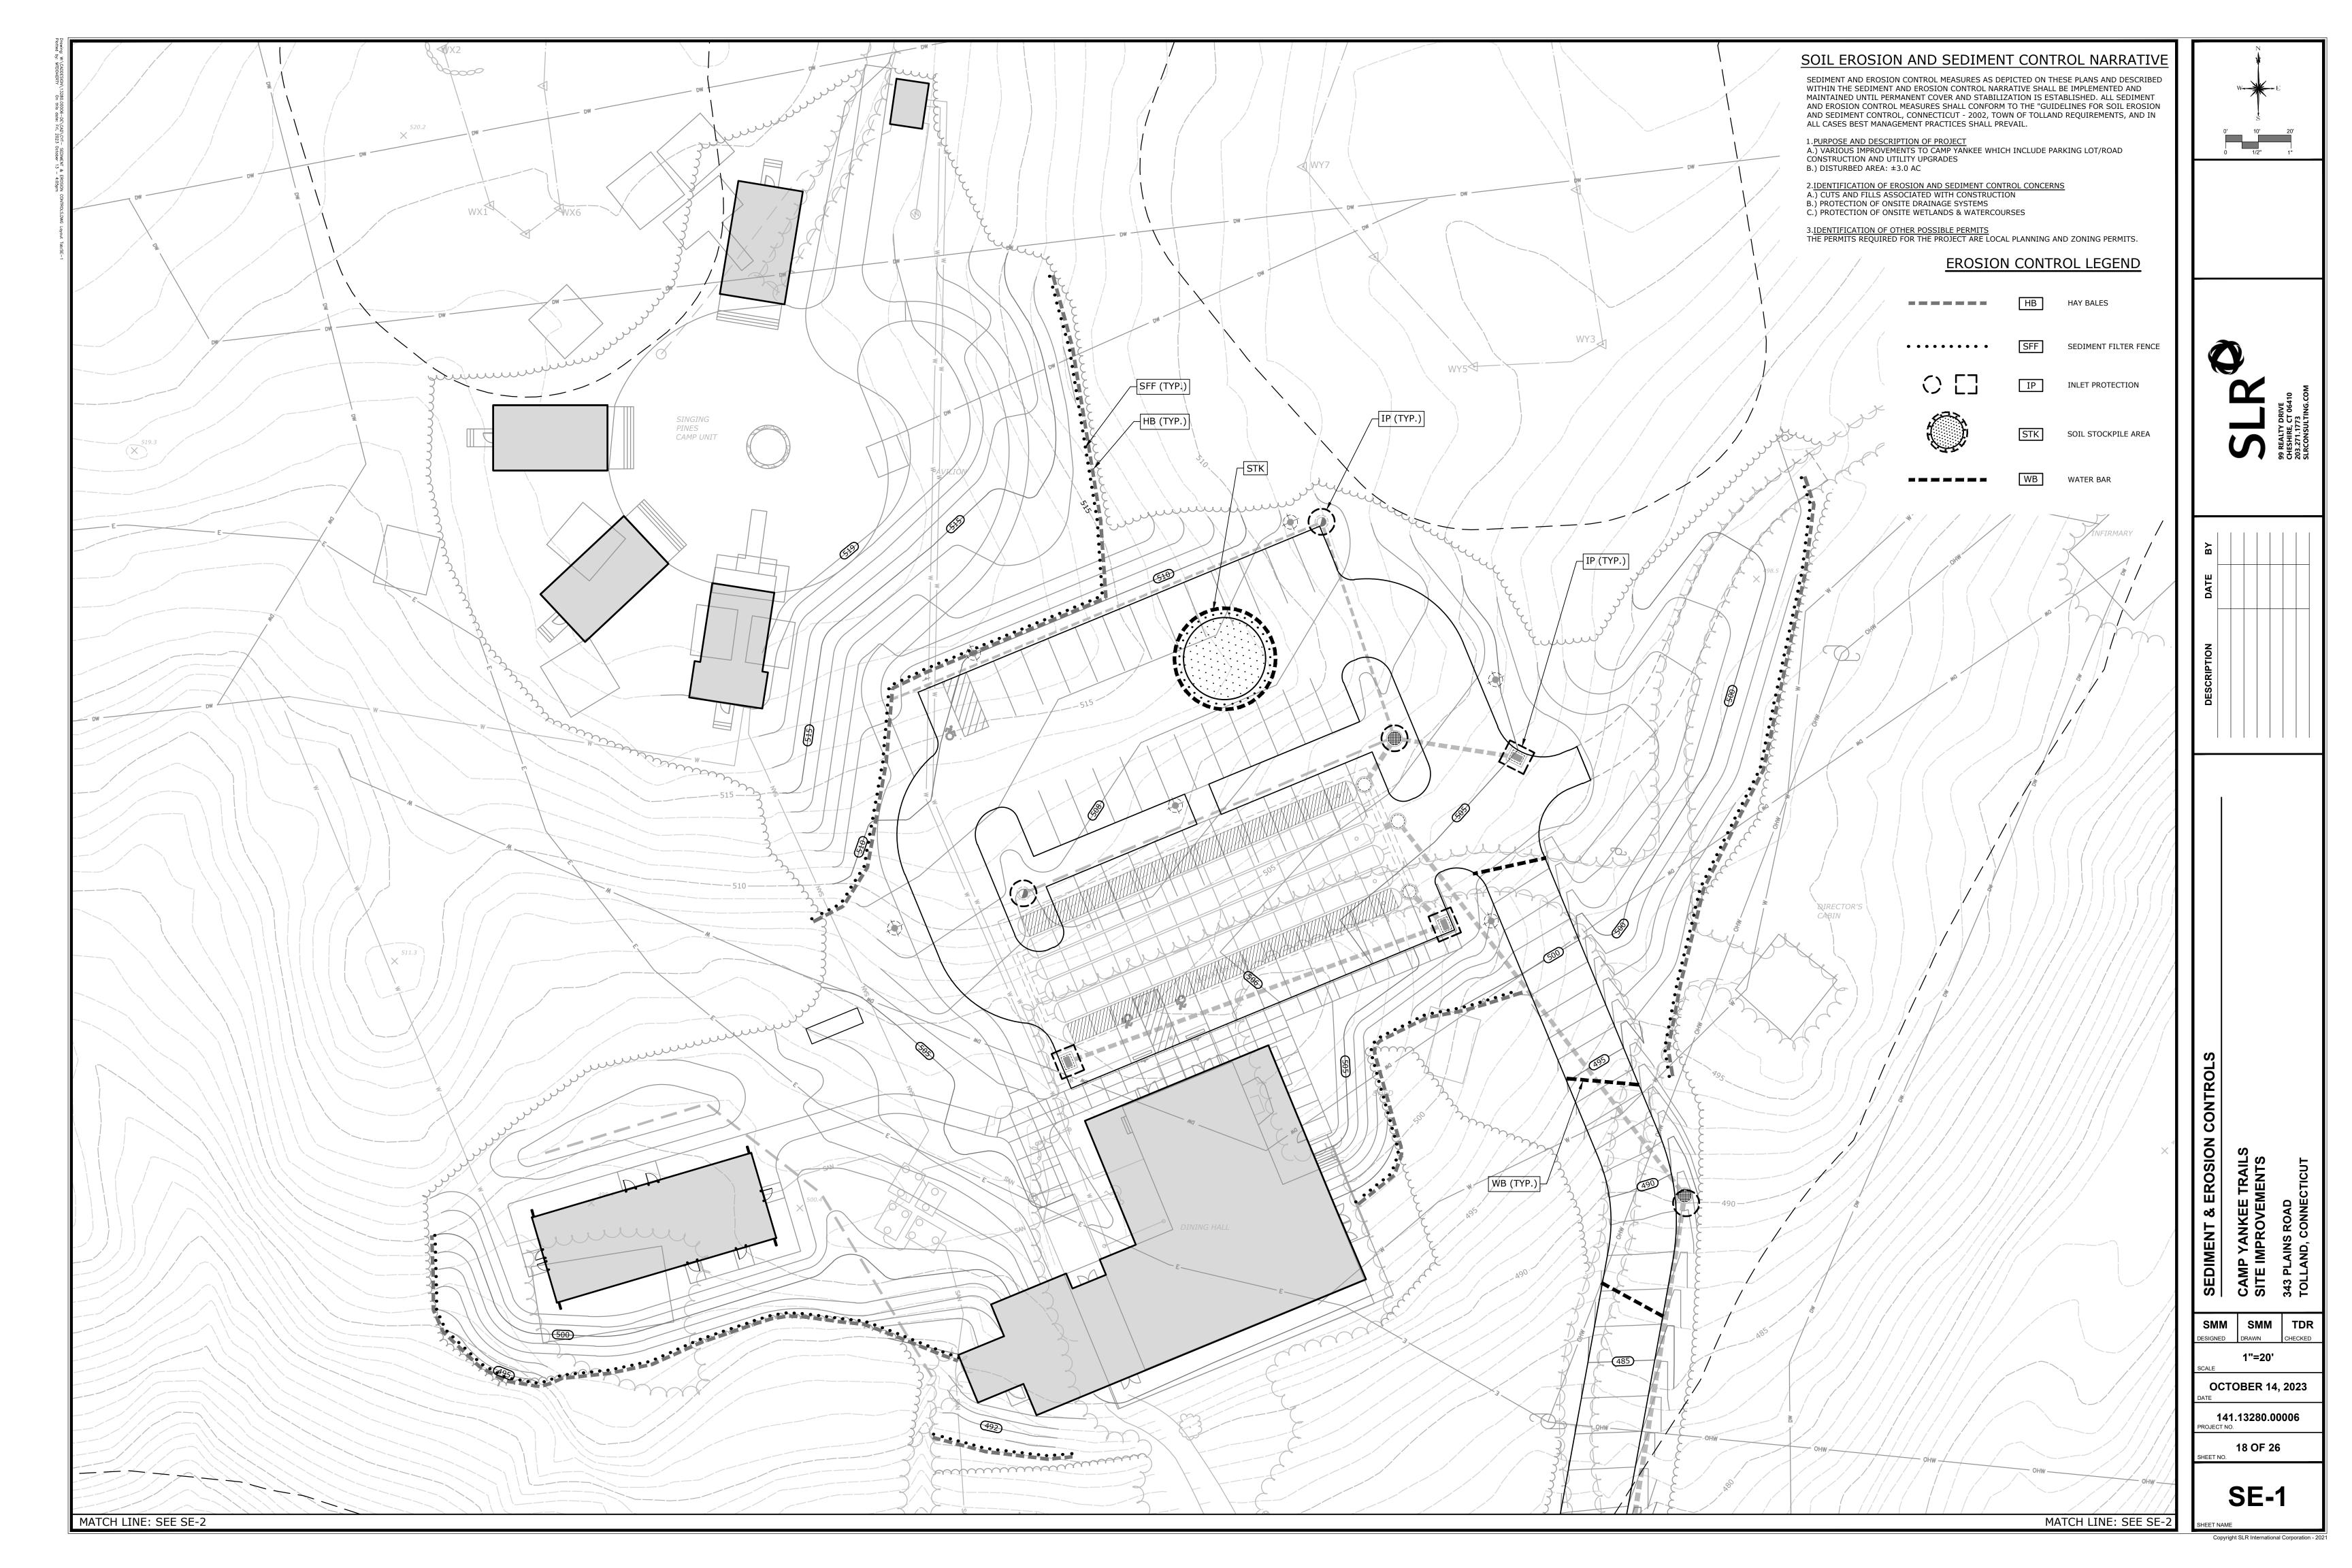

### Special Meeting Agenda Tolland Inland Wetlands Commission

**CONFERENCE ROOM B**, 21 Tolland Green, Tolland, CT 06084

Thursday, November 2, 2023 at 7:00 p.m.

- 1. Call to Order
- 2. Seating of Alternate(s)
- 3. Public Participation Issues of concern not on the Agenda (2 minute limit)
- 4. Additions/Changes to Agenda
- 5. New Business
  - **5.1** Notification of Timber Harvest 319 Peter Green Road (MBL:9/l/16)– Applicant: John Clark
  - **5.2** Notification of Timber Harvest Peter Green Road (MBL: 14/D/3.02) Applicant: John Clark
  - **5.3** Review Status of Enforcement Order: 12 Goose Lane.
  - **5.4** <u>IWC 23-6 343 Plains Road</u> Proposed improvements to existing Camp Yankee Trails. Regulated activity within the 200' upland review area is 1.10 acres/48,024sqft and regulated activity within the 50 feet of a wetland is 0.09 acres/48,024sqft. Applicant: Girl Scouts of Connecticut. *For receipt only*.
- 6. Old Business
- 7. Wetlands Agent Report
- 8. Other Business
  - **8.1** Executive Session per CGS §1-231: Potential Enforcement Action at 12 Goose Lane
- 9. Correspondence
- 10. Approval of Minutes September 21, 2023 Regular Meeting
- 11. Adjournment