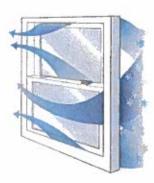

#### **Public Hearings**

- 1. Call to Order
- 2. Roll Call
- 3. Reading of Public Notice as appearing in Journal Inquirer
- 4. Consideration of Application for a COA at 7 Cider Mill Road for replacement windows
- 5. Neighbor comments, both for and against
- 6. Close of Public Hearing