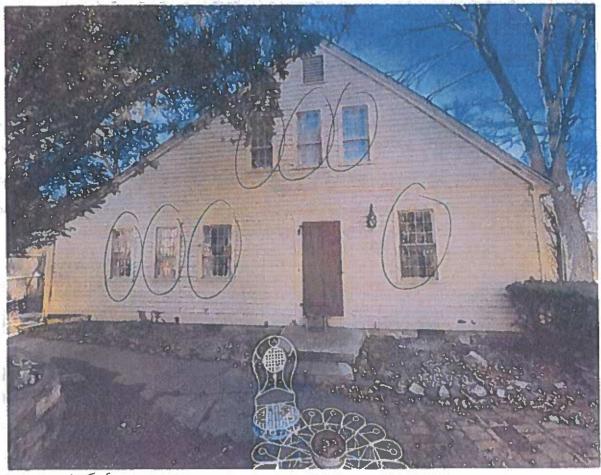

#### **Public Hearings**

- 1. Call to Order
- 2. Roll Call
- 3. Reading of Public Notice as appearing in Journal Inquirer
- 4. Consideration of Application for a COA at 7 Cider Mill Road for replacement windows
- 5. Neighbor comments, both for and against
- 6. Close of Public Hearing