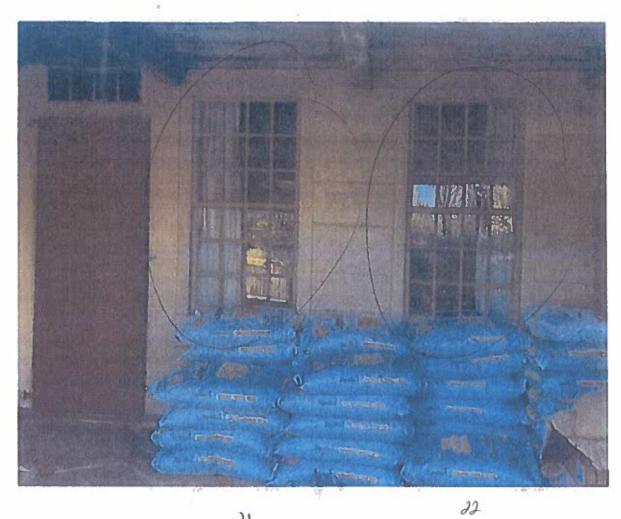

#### **Public Hearings**

- 1. Call to Order
- 2. Roll Call
- 3. Reading of Public Notice as appearing in Journal Inquirer
- 4. Consideration of Application for a COA at 7 Cider Mill Road for replacement windows
- 5. Neighbor comments, both for and against
- 6. Close of Public Hearing