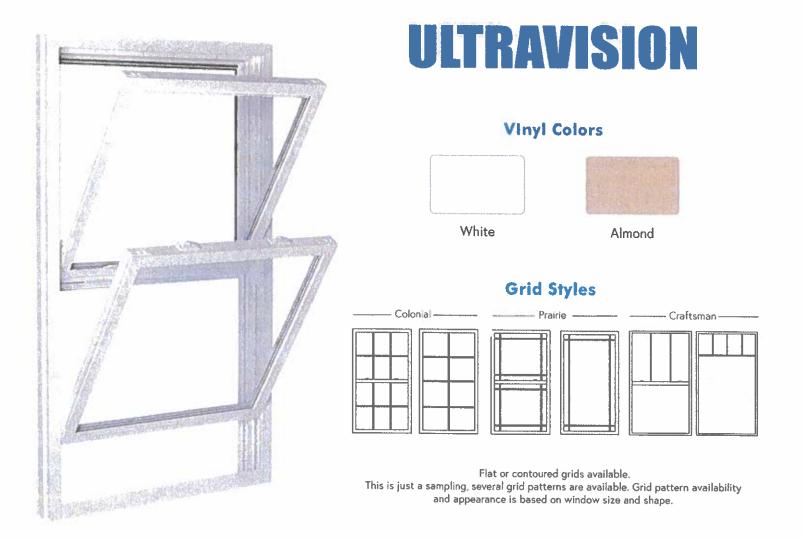

| or place to be changed<br>r with a drawing of the<br>plication ( <i>make checks</i><br>drawing must be subm<br>fore than sixty-five day<br>and materials are accu-<br>tock                     | e proposed alt<br>payable to To<br>litted to <u>Plann</u><br>is after the fill<br>irate and com<br>pate: 02<br>pate: <u>26</u> | eration or ch<br>wn of Tollan<br>ing ef an appl<br>plete:<br>108 / 2022   | hange.<br>Md).<br><u>na Department</u> .<br>lication.  |

Doc ID: 4aa8b45de8fd616e5485bc5c7724cb4cffaebcb1



f.





















WINDOWS · SIDING · DOORS

# **ULTRAVISION** Premium Window System



# UltraVision is also available in sliding windows, casement and awning windows, picture windows, and sliding doors.



Sliders come in 2- and 3-lite models. 3-lite sliders have a center fixed panel and are available in configurations of 1/3-1/3-1/3 and 1/4-1/2-1/4.



Casements have a unique hinge design that allows for easy cleaning from the inside of your home.



Patio doors are built strong, including a heavy-duty metal reinforcement and an extruded aluminum screen door frame, while still remaining aesthetically appealing.

## Providing Structural Integrity and Pleasing Aesthetics More Affordably.

#### 1. World-Class Assembly

Consistent fabrication quality from window to window. Fusion-welded sashes and frame are built squarely. Narrow manufacturing tolerances produce a tight wind