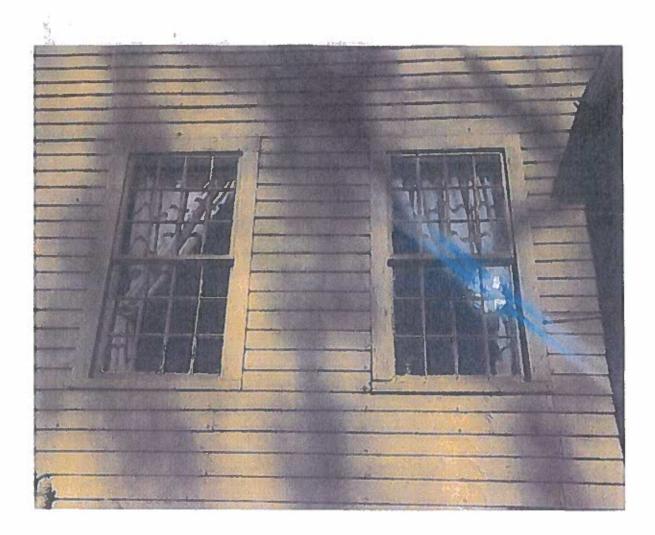

#### **Public Hearings**

- 1. Call to Order
- 2. Roll Call
- 3. Reading of Public Notice as appearing in Journal Inquirer
- 4. Consideration of Application for a COA at 7 Cider Mill Road for replacement windows
- 5. Neighbor comments, both for and against
- 6. Close of Public Hearing