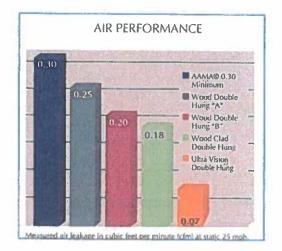

#### **Public Hearings**

- 1. Call to Order
- 2. Roll Call
- 3. Reading of Public Notice as appearing in Journal Inquirer
- 4. Consideration of Application for a COA at 7 Cider Mill Road for replacement windows
- 5. Neighbor comments, both for and against
- 6. Close of Public Hearing