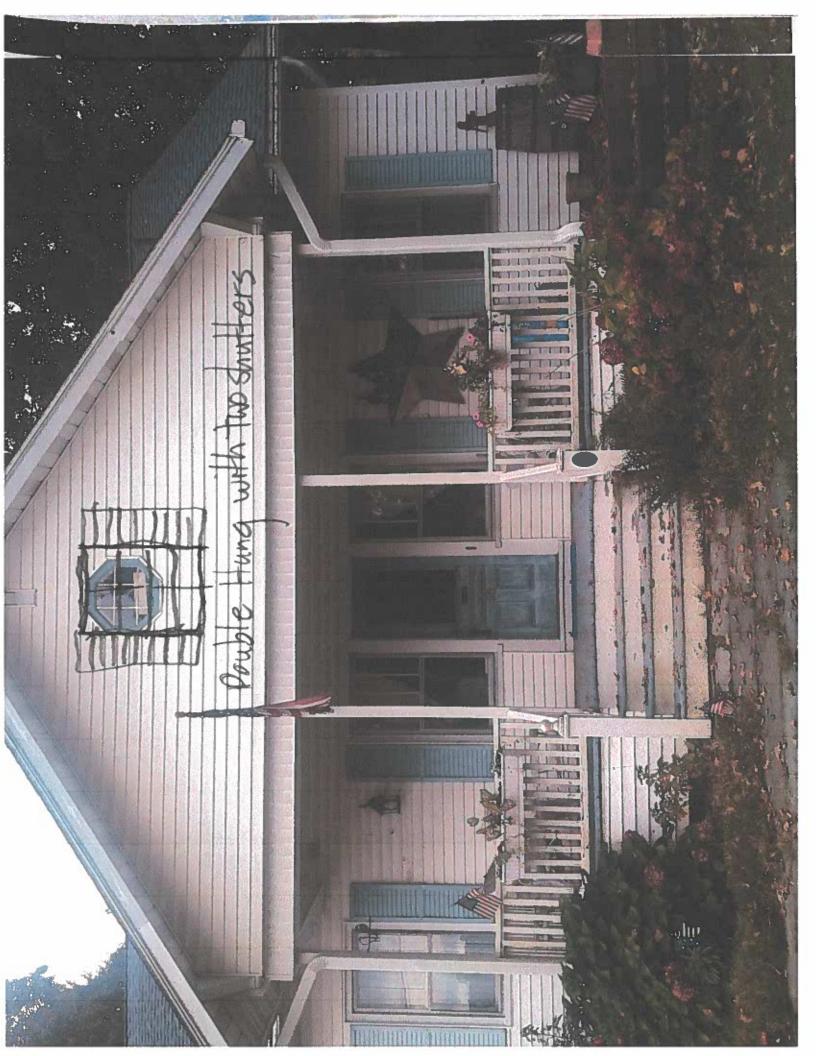

### Legal Notice Tolland Green Historic District Commission

The Commission will hold a Public Hearing on October 20, 2021 at 7:00pm to consider an application for a Certificate of Appropriateness by Thomas and Linda Calabrese, for remodeling of the front porch and replacement of the porch window at 59 Tolland Green. This application is on–line at <a href="https://www.tolland.org/historic-district-commission/pages/applications-pending">https://www.tolland.org/historic-district-commission/pages/applications-pending</a>