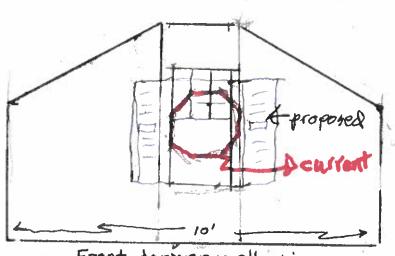

### Legal Notice Tolland Green Historic District Commission

The Commission will hold a Public Hearing on October 20, 2021 at 7:00pm to consider an application for a Certificate of Appropriateness by Thomas and Linda Calabrese, for remodeling of the front porch and replacement of the porch window at 59 Tolland Green. This application is on–line at <a href="https://www.tolland.org/historic-district-commission/pages/applications-pending">https://www.tolland.org/historic-district-commission/pages/applications-pending</a>