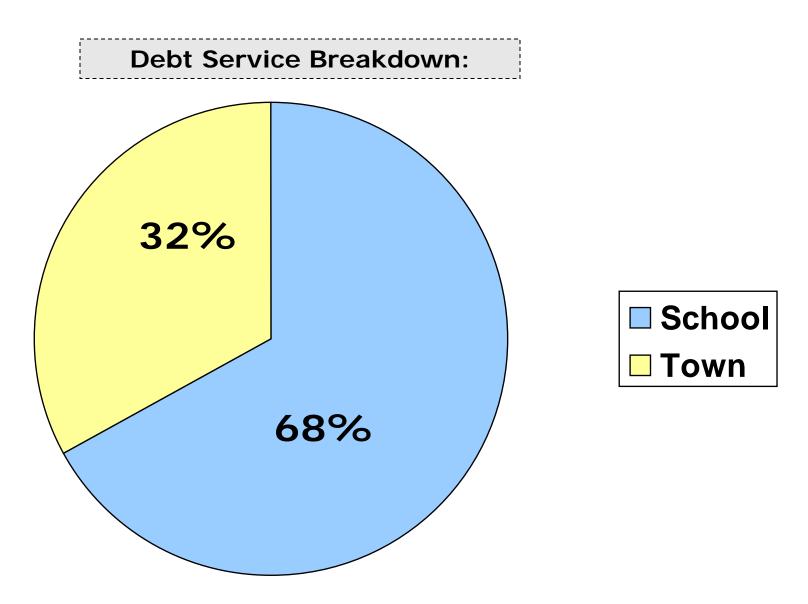

d local roads: 123.25

Miles of unpaved local roads: 8.85

Total miles of road = 132.10

To construct 1 mile of road = \$1 million dollars



# TOLLAND DEBT SCHEDULE 2013-14 THROUGH 2017-18

|            |             | <u>% change</u> |
|------------|-------------|-----------------|
| FY 13/14 - | \$4,735,624 | (.49%)          |
| FY 14/15 - | \$4,648,536 | .52%            |
| FY 15/16 - | \$4,674,247 | .55%            |
| FY 16/17 - | \$4,701,648 | .59%            |
| FY 17/18 - | \$4,728,790 | .58%            |



# TOLLAND DEBT SCHEDULE 2018-19 THROUGH 2022-23

<u>% change</u>

- FY 18/19 \$4,686,508
- FY 19/20 \$4,327,364
- FY 20/21 \$4,207,127
- FY 21/22 \$4,102,394
- FY 22/23 \$3,773,772

- (.89%)
- (7.66%)
- (2.78%)
- (2.49%)
- (8.01%)

# DEBT SERVICE FOR BUDGET YEAR: \$4,735,624





# DEBT SERVICE FOR BUDGET YEAR: \$4,735,624

#### <u>SCHOOL – 68%</u>

- 1998 bonds 92.3% Birch Grove School and miscellaneous school projects
- 2002 bonds 46.2% THS roof, THS track, Middle School renovations, Parker fascia & THS modulars
- 2003 bonds (Refunded in 2011) 51.4% Birch Grove School addition/Tolland High School
- 2004 bonds 68% Tolland High School
- 2005 bonds 96% Tolland High School
- 2006 bonds 94% Tolland High School
- 2007 bonds 56% Tolland High School
- 2010 bonds 67% Tolland High School
- 2011 bonds 22% TMS floor, TIS HVAC, driveway
- 2012 bonds 42% Field lights, driveway, track resurfacing, upgrade energy control



DEBT SERVICE FOR BUDGET YEAR: \$4,735,624

#### MUNICIPAL – 32%

1998 bonds – 7.7% - Miscellaneous Municipal projects

2002 bonds – 53.8% - Open Space, S