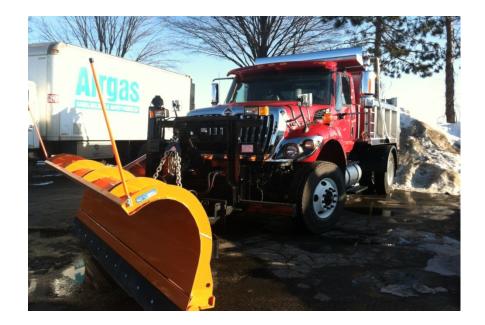

### Truck #32 Immediate Replacement

 Truck #32 sustained a blown engine during Storm Charlotte which would approximately cost \$39,000 to fix with repair time in excess of eight weeks. Repairing a truck at that cost which is 13 years old is not advised. There is a need for an immediate solution since this is a front line vehicle. We are recommending using \$30,000 from Town Aid and \$140,000 from CNRE funds to purchase a 2013 6 Wheel International truck with a wing plow assembly (below). An emergency appropriation for this immediate replacement will be on the 2/26/13 Town Council Agenda.