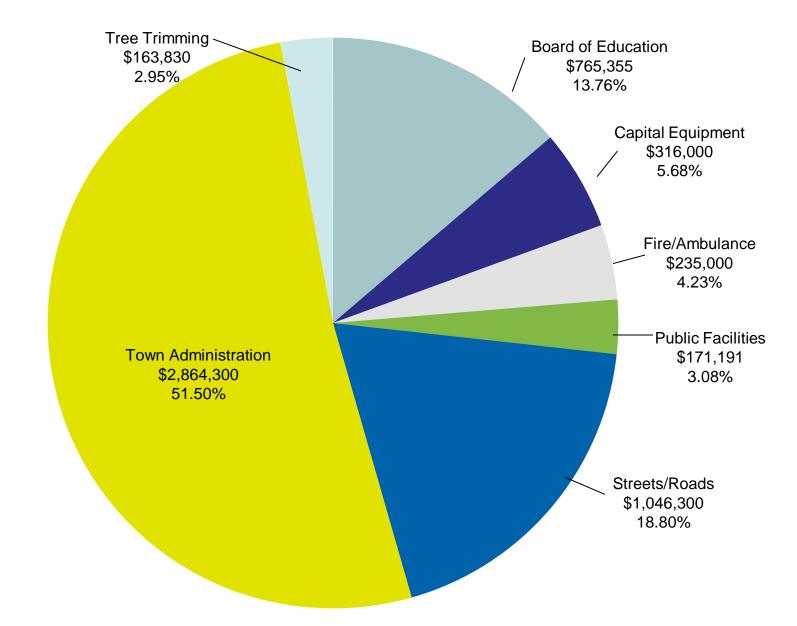

# **CAPITAL BUDGET**

Everything the Town does, from providing services to its residents and citizens, to equipping employees to effectively perform their jobs, requires the existence of certain basic physical assets.

Assets include:

| Streets     | School Facilities |
|-------------|-------------------|
| > Parks     | Large Equipment   |
| ➢ Buildings | Technology        |

Assets must be purchased, maintained and replaced on a timely basis or their usefulness in providing public services will diminish.

The Town's Five Year Capital Improvement Program is developed to ensure adequate capital investment in the Town's assets and to provide an orderly method for funding these assets.