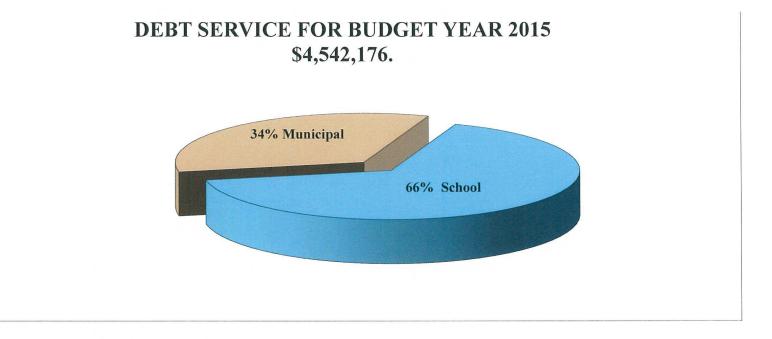

| Account<br>Code | Descriptions          | 2014-2015<br>Department<br>Request | 2014-2015<br>Manager<br>Proposed | 2014-2015<br>Adopted<br>Budget |
|-----------------|-----------------------|------------------------------------|----------------------------------|--------------------------------|
|                 |                       |                                    |                                  |                                |
| 840-00          | Debt Service          | 4,542,176                          | 4,542,176                        | 4,542,176                      |
|                 | Subtotal Debt Service | 4,542,176                          | 4,542,176                        | 4,542,176                      |