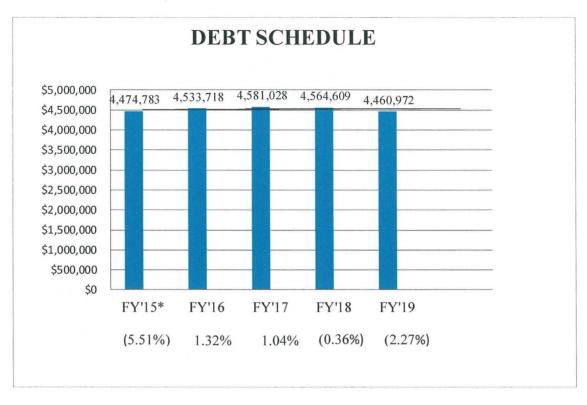

# **DEBT SERVICE**

The Town has developed a Debt Management Plan which provides for relatively level debt service, while still funding those Capital projects that do not have alternative revenue sources other than the issuance of debt. The plan proposes a financing strategy that conforms to the 5-year Capital Improvements Program and projects debt service levels for future borrowing 20 years out. At a glance, the impact of issuing debt can be seen and planning can be done before the project is approved.