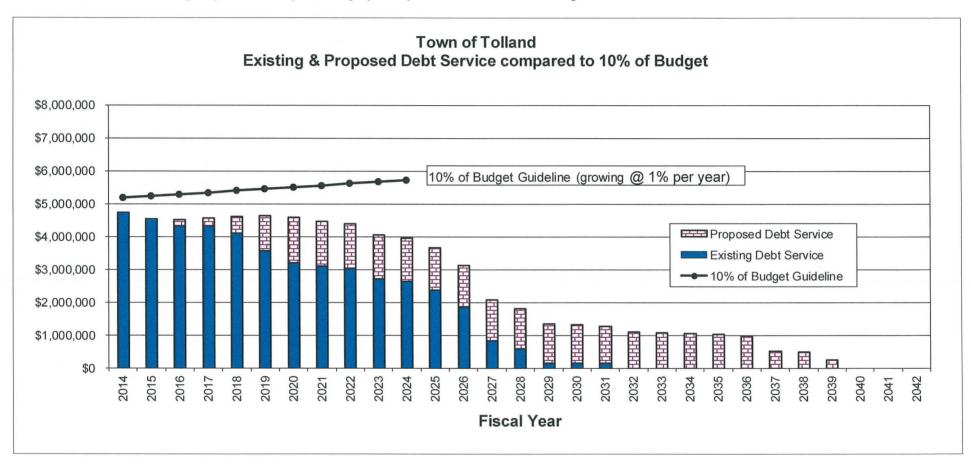

# **DEBT SERVICE**

The Town has developed a Debt Management Plan which provides for relatively level debt service, while still funding those Capital projects that do not have alternative revenue sources other than the issuance of debt. The plan proposes a financing strategy that conforms to the 5-year Capital Improvements Program and projects debt service levels for future borrowing 20 years out. At a glance, the impact of issuing debt can be seen and planning can be done before the project is approved.