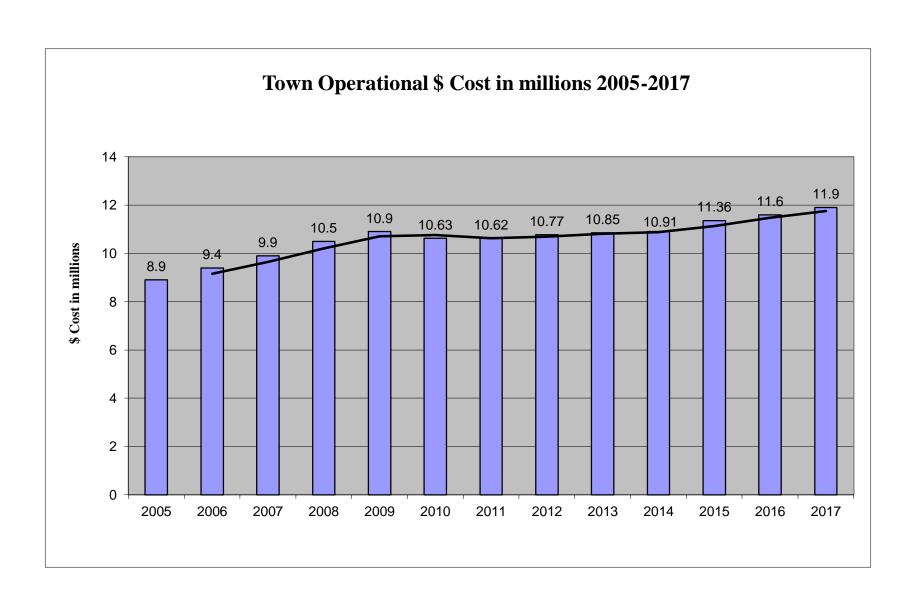

Town and Board of Education Services are of the highest quality, yet our cost for such services are in most cases lower than other comparable municipalities.

Tolland compared to State Averages for the 66 Towns with Populations between 10,000-30,000 as of 6/30/13

Source of Information – State Office of Policy & Management

| Category                 | Tolland         | State Average   |
|--------------------------|-----------------|-----------------|
| Population               | 14,915          | 18,759          |
| Equalized Net Grand List | \$1,781,574,139 | \$3,010,118,845 |
| Equalized Mill Rate      | 21.80           | 17.88           |
| Education Expenditures   | \$39,420,279    | \$45,547,838    |
| Town Expenditures        | \$11,901,533    | \$23,981,102    |
| Total Expenditures       | \$55,972,390    | \$69,528,940    |
| Annual Debt Service      | \$4,550,000     | \$4,909,209     |
| Per Capita Income        | \$43,846        | \$37,892        |
| Median Household Income  | \$103,869       | \$69,461        |
|                          |                 |                 |