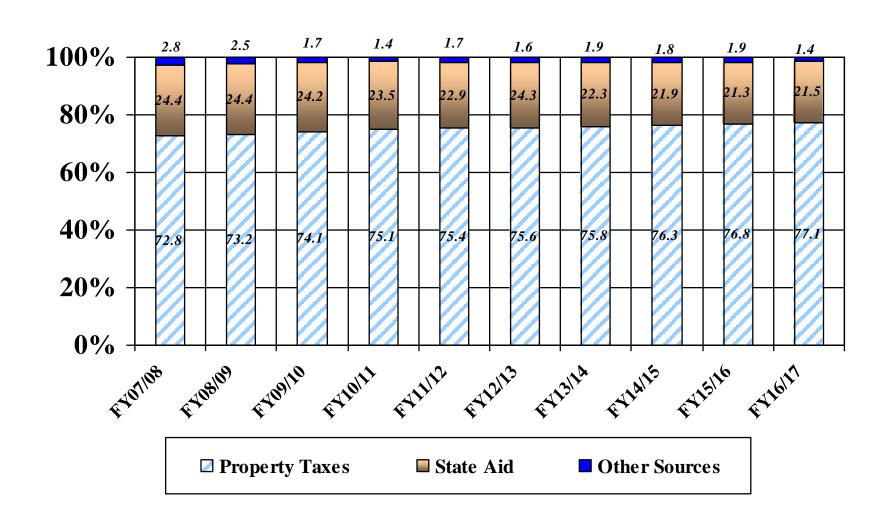

ture years.

#### **UNASSIGNED FUND BALANCE**

| 2016 estimated* | \$6,817,156 | 11.6%  |
|-----------------|-------------|--------|
| 2015            | \$6,853,234 | 11.9%  |
| 2014            | \$7,053,690 | 12.4%  |
| 2013            | \$6,649,387 | 11.77% |
| 2012            | \$6,588,695 | 11.82% |
| 2011            | \$6,209,332 | 12.09% |
| 2010            | \$5,884,614 | 11.60% |
| 2009            | \$5,755,314 | 11.40% |
| 2008            | \$5,175,165 | 10.9%  |
| 2007            | \$4,386,381 | 9.1%   |
| 2006            | \$4,336,381 | 9.7%   |
| 2005            | \$3,906,752 | 9.3%   |
| 2004            | \$3,516,564 | 9.0%   |
| 2003            | \$3,082,745 | 8.2%   |

<sup>\*</sup> Includes assumption of use budgeted Fund balance

## TRENDS IN GENERAL FUND REVENUE SOURCES



## Expenditures

### **EXPENDITURE SUMMARY**

| Category                | Adopted<br>15/16 | Recommended<br>16/17 | Dollar<br>Change | Percentage<br>Change |
|-------------------------|------------------|----------------------|------------------|----------------------|
| Town Depts.             | 11,597,109       | 11,901,533           | 304,424          | 2.62%                |
| Capital<br>Expenditures | 183,814          | 100,578              | (83,236)         | (45.28)%             |
| Debt Service            | 4,542,176        | 4,550,000            | 7,824            | .17%                 |
| Board of Education *    | 38,275,831       | 39,420,471           | 1,144,640        | 2.99%                |
| Grand Total             | \$54,598,930     | \$55,972,582         | \$1,373,65