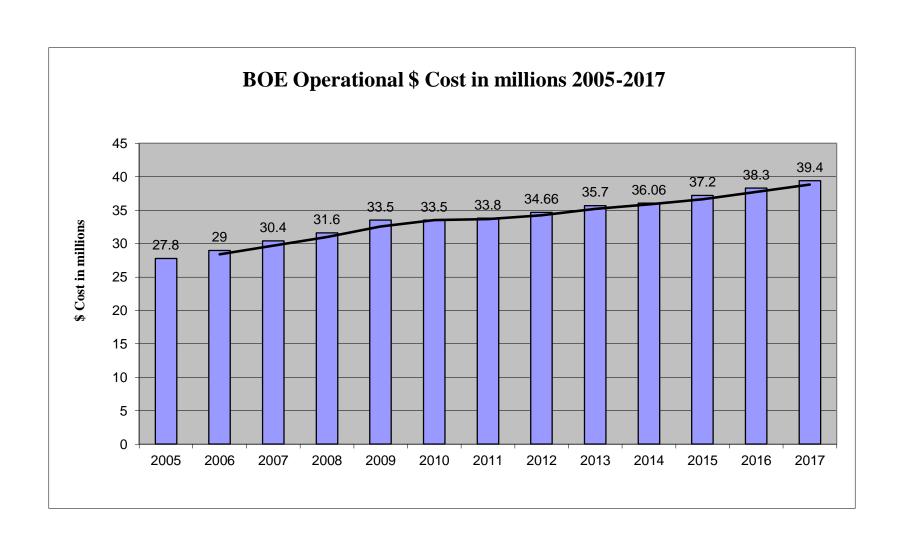

Town and Board of Education Services are of the highest quality, yet our cost for such services are in most cases lower than other comparable municipalities.

Tolland compared to State Averages for the 66 Towns with Populations between 10,000-30,000 as of 6/30/13

Source of Information – State Office of Policy & Management

| Category                 | Tolland         | State Average   |
|--------------------------|-----------------|-----------------|
| Population               | 14,915          | 18,759          |
| Equalized Net Grand List | \$1,781,574,139 | \$3,010,118,845 |
| Equalized Mill Rate      | 21.80           | 17.88           |
| Education Expenditures   | \$39,420,279    | \$45,547,838    |
| Town Expenditures        | \$11,901,533    | \$23,981,102    |
| Total Expenditures       | \$55,972,390    | \$69,528,940    |
| Annual Debt Service      | \$4,550,000     | \$4,909,209     |
| Per Capita Income        | \$43,846        | \$37,892        |
| Median Household Income  | \$103,869       | \$69,461        |
|                          |                 |                 |