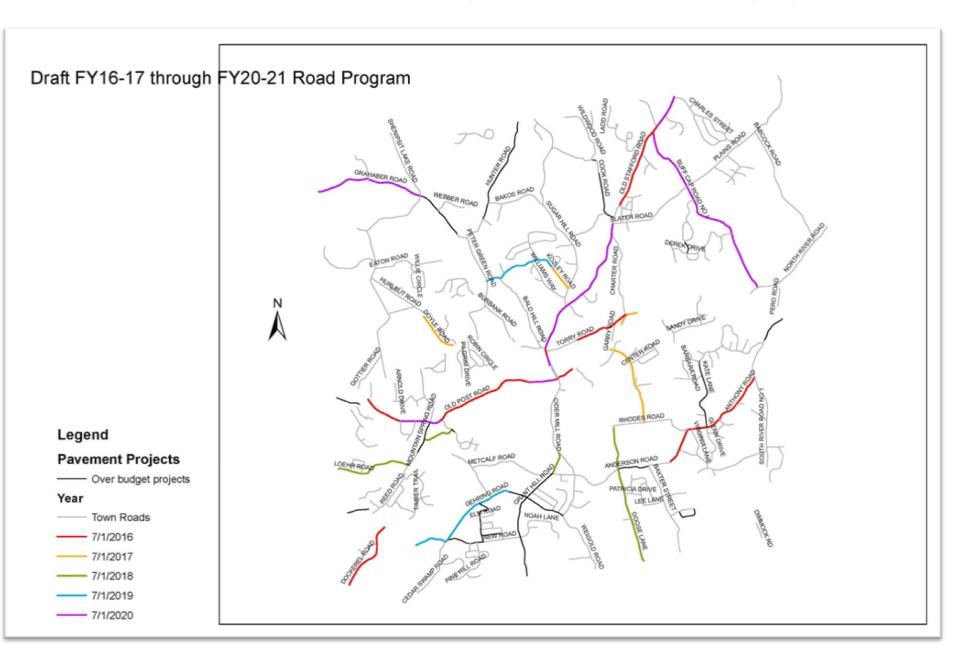

Y DIVISION**



Zach Bednarz, EB Bretas, Nathan Collins, Ferdene Deadwyler, Chris Gilluly, Jeff Horn, Scott Howe, Chris Kelly, Joy Shroyer, Andrew Simao, Tom Tyler Scott Borowski, Mark Buccheri, Jeff Connors, Clay Duclos, Mike Fennelly, Mike Grant, Gillis Gregoire, Joe Ladone, Gary Langdo, Dan Parizek, Lee Parker, Ray Pollansky, Bruce Richter, Don West

#### **ADMINISTRATION**

Scott Lappen
Paul Russell
John Bock
Dennis Carr
Shannon Gallo

### INFRASTRUCTURE

- 125.21 MILES OF ROAD0 1 MILLION \$\$ PER MILE
- ♦ 8.41 MILES OF UNPAVED ROADS
- ❖ ROLLING STOCK
- 22 BUILDINGS
- 244 ACRES GROUNDS / PARKS / FIELDS

# PUBLIC AWARENESS THROUGH SOCIAL MEDIA



### **BUILDINGS & GROUNDS MAINTAINED**













# RECONSTRUCTION & PAVING OF RECREATION PARKING LOT





### PAVEMENT MANAGEMENT PROGRAM



# ROADS SCHEDULED FOR REPAIR 2016-2017

| ANTHONY ROAD ( MERROW RD - SOUTH RIVER RD NO 1)           | Mill & Overlay (Local)           |
|-----------------------------------------------------------|----------------------------------|
| DOCKEREL ROAD (MILE HILL RD - TOWN LINE)                  | Mill & Overlay (Local)           |
| OLD POST ROAD (TOLLAND STAGE RD - TOLLAND GREEN)          | Crack Seal and Path              |
| OLD POST ROAD (1306' W OF TOLLAND GREEN - OLD KENT RD N)  | Crack Seal and Path              |
| OLD POST ROAD (WONDERVIEW DR - HARTFORD TURNPIKE)         | Crack Seal and Path              |
| OLD STAFFORD ROAD (150'N OF TOLLAND GREEN - DUNN HILL RD) | Crack Seal and Path              |
| OLD STAFFORD ROAD (CURTIS RD - BUFF CAP RD NO 2)          | Crack Seal and Pa