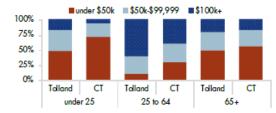

#### Income by Age of Head of Household: Tolland

Source: American Community Survey 2009-13

In Tolland, 2% (91) of the heads of households were under 25 years old, 30% (1,638) were 25-44 years old, 50% (2,720) were 45-64 years old and 18% (992) were 65 or older.

Throughout Connecticut, households headed by those under 25 and those 65 and over tend to have lower incomes than those 25-64 years old, limiting their housing options.