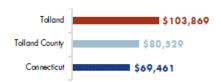

#### SSS Income & Age

Tolland's annual median household income in 2013 was \$103.869, 50% more than Connecticut's median household income of \$69,461. It is 29% more than Tolland County's median household income of \$80,529. Tolland's median household income ranks 27 (1=highest, 169=lowest) among CT's 169 municipalities.

Source of Information – State Office of Policy & Management

| Category                 | Tolland         | State Average   |
|--------------------------|-----------------|-----------------|
| Population               | 14,915          | 18,759          |
| Equalized Net Grand List | \$1,781,574,139 | \$3,010,118,845 |
| Equalized Mill Rate      | 21.80           | 17.88           |
| Education Expenditures   | \$39,420,279    | \$45,547,838    |
| Town Expenditures        | \$11,901,533    | \$23,981,102    |
| Total Expenditures       | \$55,972,390    | \$69,528,940    |
| Annual Debt Service      | \$4,550,000     | \$4,909,209     |
| Per Capita Income        | \$43,846        | \$37,892        |
| Median Household Income  | \$103,869       | \$69,461        |
|                          |                 |                 |