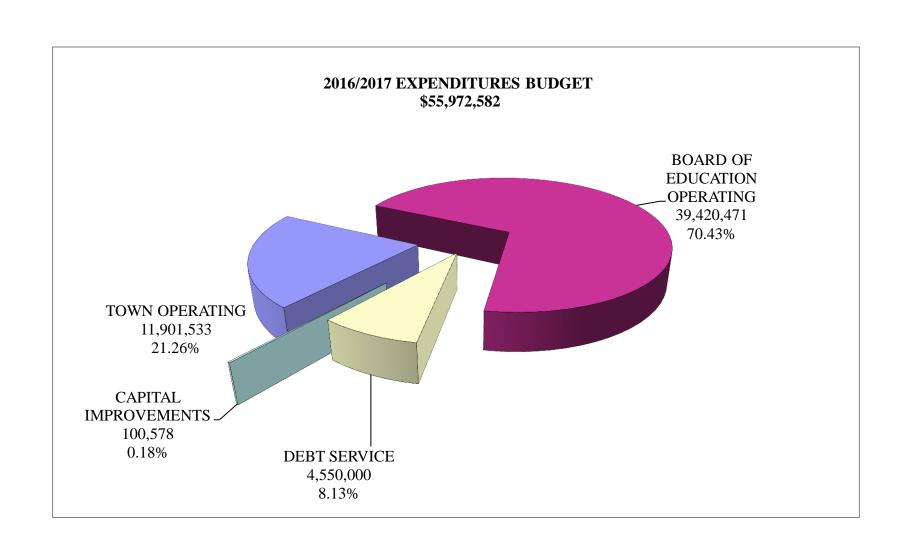

### **EXPENDITURE SUMMARY**

| Category                | Adopted<br>15/16 | Recommended<br>16/17 | Dollar<br>Change | Percentage<br>Change |
|-------------------------|------------------|----------------------|------------------|----------------------|
| Town Depts.             | 11,597,109       | 11,901,533           | 304,424          | 2.62%                |
| Capital<br>Expenditures | 183,814          | 100,578              | (83,236)         | (45.28)%             |
| Debt Service            | 4,542,176        | 4,550,000            | 7,824            | .17%                 |
| Board of Education *    | 38,275,831       | 39,420,471           | 1,144,640        | 2.99%                |
| Grand Total             | \$54,598,930     | \$55,972,582         | \$1,373,652      | 2.52%                |