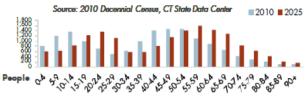

#### Age Cohorts - 2010 Population, 2025 Population **Projections: Tolland**

Tolland is one of the 153 Connecticut municipalities projected to see a drop in school-age population between 2015 and 2025. Many municipalities will see declines over 30%. The projected decrease for Tolland is 29%. Meanwhile the 65+ population for Tolland is projected to increase by 58%.