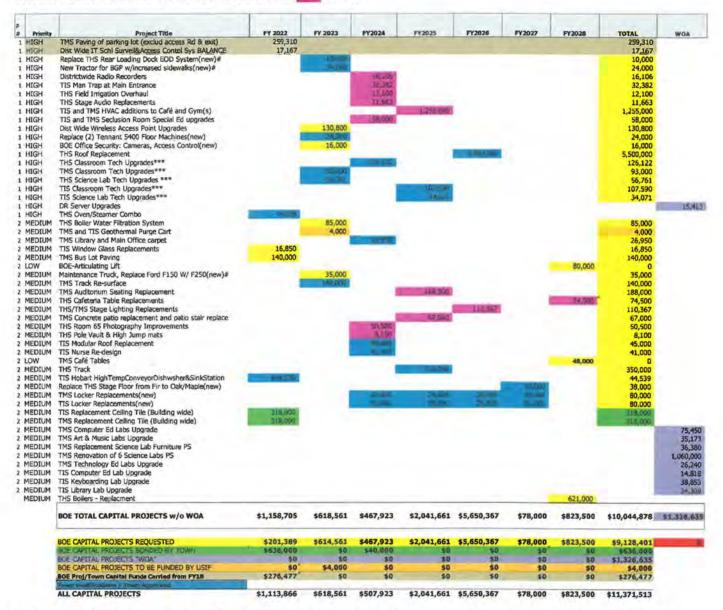

cc: Dr. Walter Willett Department Heads TO:

Brian Foley

Lisa Hancock

FROM:

W.Willett

RE:

Capital Request of the Board of Education for 2024-2028

DATE:

October 13, 2022

Please see the attached documents for the Board of Education – Tolland Public School Capital Request items. The attached documents reflect what is illustrated in below.

Please do not hesitate to reach out if you need more information. Please note, the *past* narrative sheets and Capital Requests can be found here:

https://www.tolland.k12.ct.us/DistrictOffices/superintendent/superintendent\_willett\_s\_page/capital\_improvement\_plan

Respectfully,

Walt Willett

TPS Superintendent of Schools