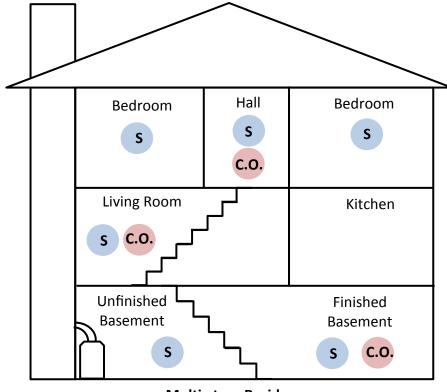

# **General Guidelines for Smoke and Carbon Monoxide Detector Locations**

A combination smoke/C.O. detector may be installed where both are required in the same space.

**Multi-story Residence** 

**Single Story Residence** 

<sup>\*\*</sup>Locations may vary, based on floor plans\*\*