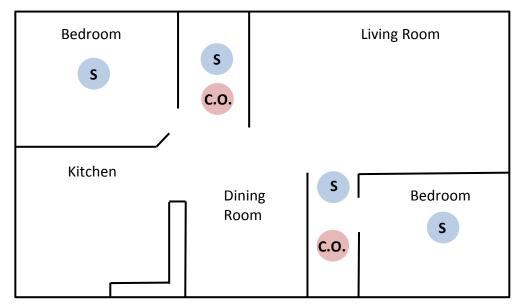

# **General Guidelines for Smoke and Carbon Monoxide Detector Locations**

A combination smoke/C.O. detector may be installed where both are required in the same space.

**Multi-story Residence** 

**Single Story Residence** 

<sup>\*\*</sup>Locations may vary, based on floor plans\*\*